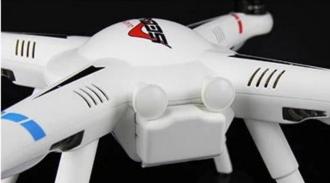

# **INSTALL THE CAMERA**

GOPRO 3 CAMERA NEED TO BUY IT BY YOURSELF

IT CAN NOT BE LOADED ANY OTHER CAMERAS INTHE MARKET

**Specifications** 

Product Battery: 11.1V 2700mAh 25C(included),

Radio Battery: 6\*1.5AA (Not Included)