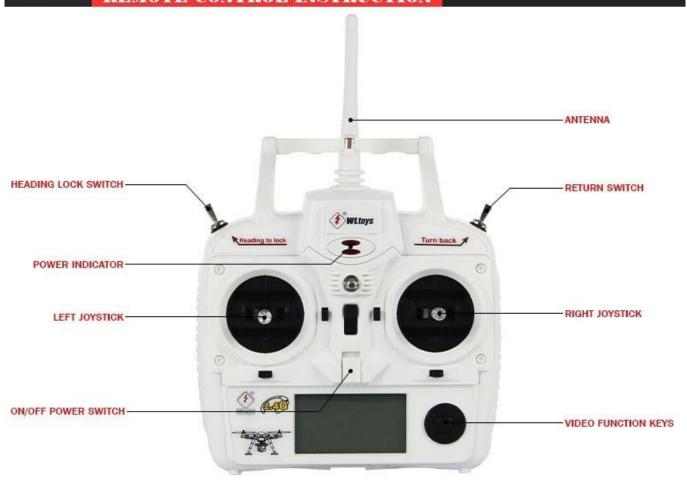

to the center position. If the GPS signal is good enough, the system will automatically trigger Return To Home and will land safely.)
- 6. Two levels of low voltage protection(In the first level of protection, the LED indicator blinks red to warn you. In the second layer of protection system will automatically trigger the return function.)







FIXED POINT AND HEIGHT WITHOUT CONTROLLING





## **AUTO-RETURN FUNCTION**

When the explorer beyond the range, the system automatically start its protection function protection aircraft safely return





AUTO-RETURN



AUTO-RETURN BY CLOSING THE REMOTE CONTROL











### PRODUCT DETAILS



ADVANCED MATERIAL



PROPELLER



UNIQUE APPEARCE



SKID LANDING





MICRO-CAMERA









## PRODUCT STRUCTURE







## REMOTE CONTROL INSTRUCTION





#### RC BATTERY BOX

Put the 4 batterys into the battery box in the correct way, and then cover the battery cober.

## ASSEMBLY INSTRUCTIONS

## INSTALL THE BLADES



STEP 1 Take down the propeller hoop on the motor first



STEP 2 Make sure the rotating direction of the blades should be the same as the rotating direction of the motor



STEP 3 Put the propeller hoop on the blade



STEP 4 Insert one round stick into the hole of the propeller hoop,Reverse rotation arrow

## **INSTALL THE BATTERY**





STEP 1

Hold the battery cover and pull out

STEP 2

Put the battery into battery compartments



STEP 3 Connect the battery and the power wires



STEP 4

Cover the battery cover

# **INSTALL THE CAMERA**



GOPRO 3 CAMERA NEED TO BUY IT BY YOURSELF

IT CAN NOT BE LOADED ANY OTHER CAMER