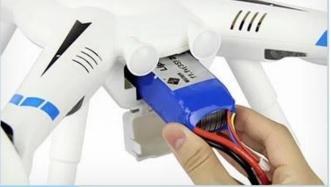

## **INSTALL THE BATTERY**

STEP 1

Hold the battery cover and pull out

STEP 2

Put the battery into battery compartments

STEP 3 Connect the battery and the power wires

STEP 4

Cover the battery cover