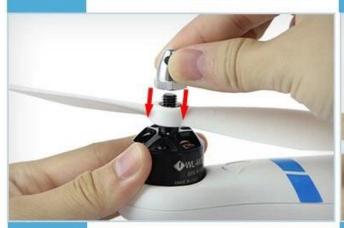

## INSTALL THE BLADES

STEP 1 Take down the propeller hoop on the motor first

STEP 2 Make sure the rotating direction of the blades should be the same as the rotating direction of the motor

STEP 3 Put the propeller hoop on the blade

STEP 4 Insert one round stick into the hole of the propeller hoop,Reverse rotation arrow