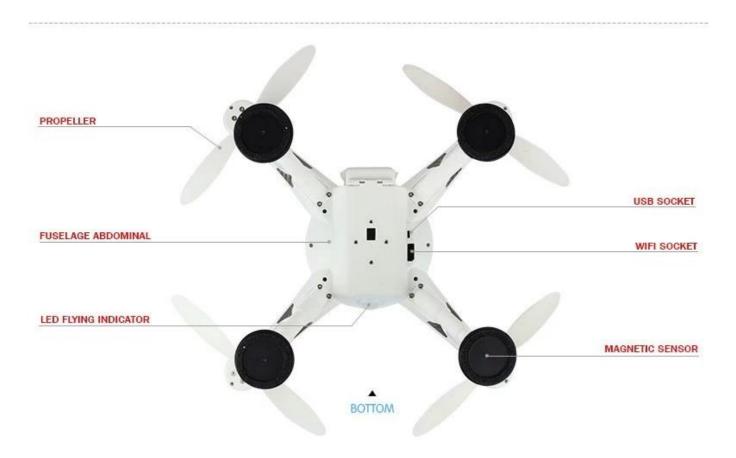

nd sticks from controller will go to the center position. If the GPS signal is good enough, the system will automatically trigger Return To Home and will land safely.)
- 6. Two levels of low voltage protection(In the first level of protection, the LED indicator blinks red to warn you. In the second layer of protection system will automatically trigger the return function.)







FIXED POINT AND HEIGHT WITHOUT CONTROLLING





## **AUTO-RETURN FUNCTION**

When the explorer beyond the range, the system automatically start its protection function protection aircraft safely return





AUTO-RETURN



AUTO-RETURN BY CLOSING THE REMOTE CONTROL











### PRODUCT DETAILS



ADVANCED MATERIAL



PROPELLER



UNIQUE APPEARCE



SKID LANDING





MICRO-CAMERA









## PRODUCT STRUCTURE







## REMOTE CONTROL INSTRUCTION





#### RC BATTERY BOX

Put the 4 batterys into the battery box in the correct way, and then cover the battery cober.

## ASSEMBLY INSTRUCTIONS

## INSTALL THE BLADES



STEP 1 Take down the propeller hoop on the motor first



STEP 2 Make sure the rotating direction of the blades should be the same as the rotating direction of the motor



STEP 3 Put the propeller hoop on the blade



STEP 4 Insert one round stick into the hole of the propeller hoop,Reverse rotation arrow

## **INSTALL THE BATTERY**





STEP 1

Hold the battery cover and pull out

STEP 2

Put the battery into battery compartments



STEP 3 Connect the battery and the power wires



STEP 4

Cover the battery cover

# **INSTALL THE CAMERA**



GOPRO 3 CAMERA NEED TO BUY IT BY YOURSELF

IT