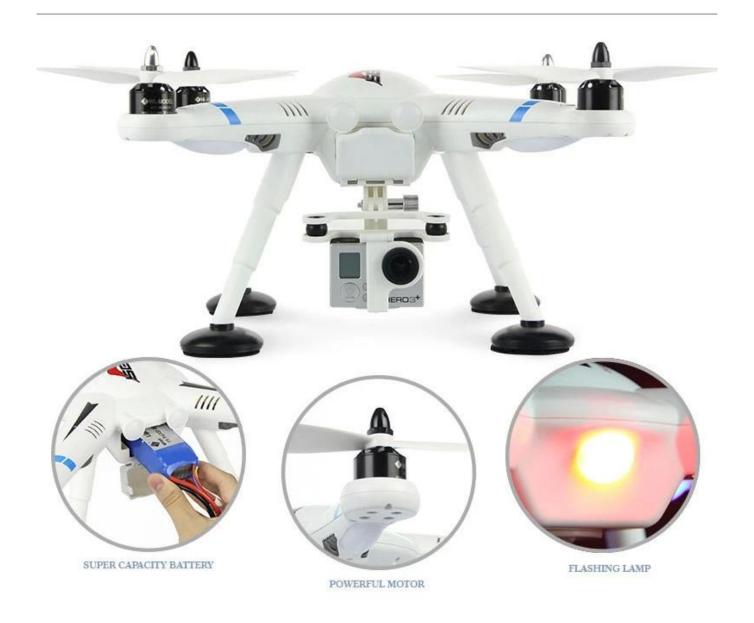

### PRODUCT DETAILS

ADVANCED MATERIAL

PROPELLER

UNIQUE APPEARCE

SKID LANDING

MICRO-CAMERA

# **INSTALL THE CAMERA**

GOPRO 3 CAMERA NEED TO BUY IT BY YOURSELF

IT CAN NOT BE LOADED ANY OTHER CAMERAS INTHE MARKET

**Specifications** 

Product Battery: 11.1V 2700mAh 25C(included),

Radio Battery: 6\*1.5AA (Not Included)

Motor: 2212 950/KV×4pcs

Transmitter Distance: 500 meters

Charging Time: 1.5-2hours Playing Time: 13-15Mins