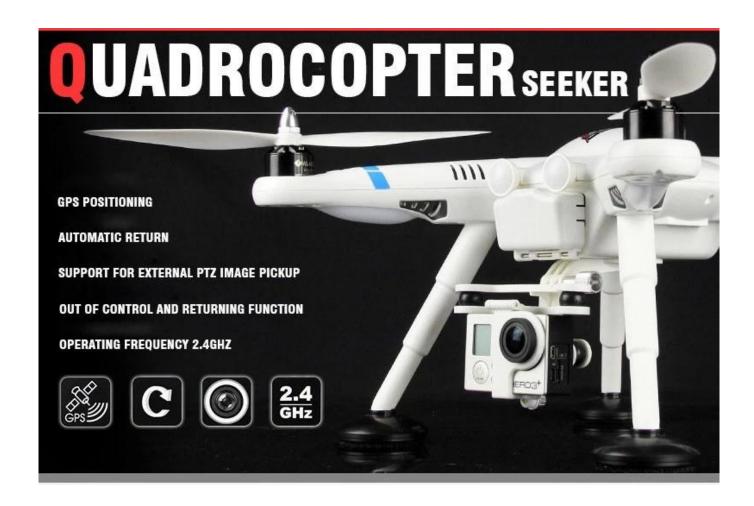

## Witoys V303 2.4G GPS RC Quadcopter Seeker Quadrocopter

#### **Product Functions**

- 1. GPS Auto Pilot Function.
- 2. Flight Control Board Control GPS Height.
- 3. CF Head free mode(Usually, the forward direction of a flying multi-rotor is the same as the nose direction. By using Intelligent Orientation Control (IOC), wherever the nose points, the forward direction has nothing to do with nose direction: In course lock flying, the forward direction is the same as a recorded nose direction. In home lock flying, the forward direction is the same as the direction from home point to the multi-rotor.)
- 4. One Key Go Home (2.4G Auto-Pathfinder UVA Similar as DJI Phantom (Video Camera of 720P & 1080P can be added).)
- 5. Failsafe & auto go home/landing(when the communication between the Main Controller and the transmitter is disconnected, the outputs of all command sticks from controller will go to the center position. If the GPS signal is good enough, the system will automatically trigger Return To Home and will land safely.)
- 6. Two levels of low voltage protection(In the first level of protection, the LED indicator blinks red to warn you. In the second layer of protection system will automatically trigger the return function.)