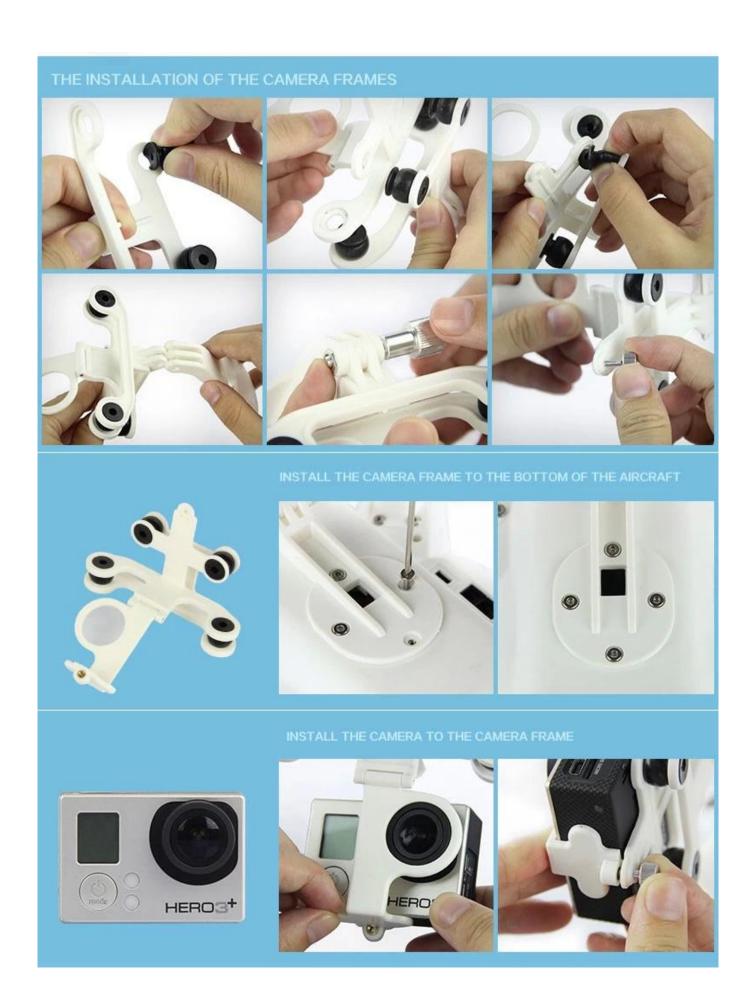

# **INSTALL THE CAMERA**

GOPRO 3 CAMERA NEED TO BUY IT BY YOURSELF

IT CAN NOT BE LOADED ANY OTHER CAMERAS INTHE MARKET

**Specifications** 

Product Battery: 11.1V 2700mAh 25C(included),

Radio Battery: 6\*1.5AA (Not Included)