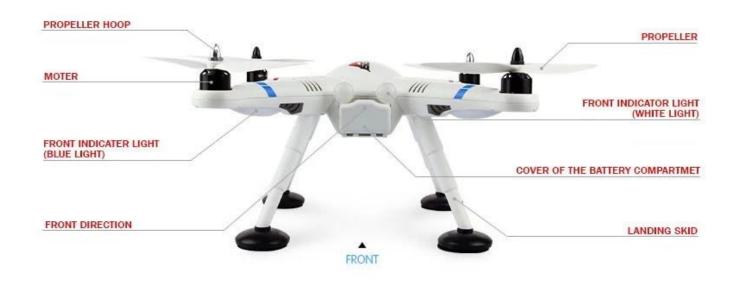

ommand sticks from controller will go to the center position. If the GPS signal is good enough, the system will automatically trigger Return To Home and will land safely.)
- 6. Two levels of low voltage protection(In the first level of protection, the LED indicator blinks red to warn you. In the second layer of protection system will automatically trigger the return function.)







FIXED POINT AND HEIGHT WITHOUT CONTROLLING





## **AUTO-RETURN FUNCTION**

When the explorer beyond the range, the system automatically start its protection function protection aircraft safely return





AUTO-RETURN



AUTO-RETURN BY CLOSING THE REMOTE CONTROL











### PRODUCT DETAILS



ADVANCED MATERIAL



PROPELLER



UNIQUE APPEARCE



SKID LANDING





MICRO-CAMERA









## PRODUCT STRUCTURE







## REMOTE CONTROL INSTRUCTION





#### RC BATTERY BOX

Put the 4 batterys into the battery box in the correct way, and then cover the battery cober.

## ASSEMBLY INSTRUCTIONS

## INSTALL THE BLADES



STEP 1 Take down the propeller hoop on the motor first



STEP 2 Make sure the rotating direction of the blades should be the same as the rotating direction of the motor



STEP 3 Put the propeller hoop on the blade



STEP 4 Insert one round stick into the hole of the propeller hoop,Reverse rotation arrow

## **INSTALL THE BATTERY**





STEP 1

Hold the battery cover and pull out

STEP 2

Put the battery into battery compartments



STEP 3 Connect the battery and the power wires



STEP 4

Cover the battery cover

# **INSTALL THE CAMERA**



GOPRO 3 CAMERA NEED TO BUY IT BY YOURSELF