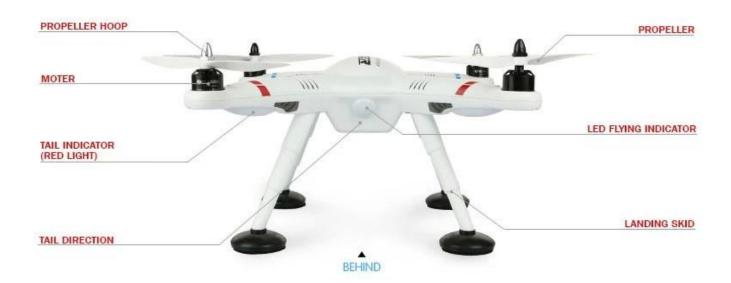

mand sticks from controller will go to the center position. If the GPS signal is good enough, the system will automatically trigger Return To Home and will land safely.)
- 6. Two levels of low voltage protection(In the first level of protection, the LED indicator blinks red to warn you. In the second layer of protection system will automatically trigger the return function.)







FIXED POINT AND HEIGHT WITHOUT CONTROLLING





## **AUTO-RETURN FUNCTION**

When the explorer beyond the range, the system automatically start its protection function protection aircraft safely return





AUTO-RETURN



AUTO-RETURN BY CLOSING THE REMOTE CONTROL











### PRODUCT DETAILS



ADVANCED MATERIAL



PROPELLER



UNIQUE APPEARCE



SKID LANDING





MICRO-CAMERA









## PRODUCT STRUCTURE







## REMOTE CONTROL INSTRUCTION





#### RC BATTERY BOX

Put the 4 batterys into the battery box in the correct way, and then cover the battery cober.

## ASSEMBLY INSTRUCTIONS

## INSTALL THE BLADES



STEP 1 Take down the propeller hoop on the motor first



STEP 2 Make sure the rotating direction of the blades should be the same as the rotating direction of the motor



STEP 3 Put the propeller hoop on the blade



STEP 4 Insert one round stick into the hole of the propeller hoop,Reverse rotation arrow

## **INSTALL THE BATTERY**





STEP 1

Hold the battery cover and pull out

STEP 2

Put the battery into battery compartments



STEP 3 Connect the battery and the power wires



STEP 4

Cover the battery cover

# **INSTALL THE CAMERA**



GOPRO 3 CAMERA NEED TO BUY IT BY YOURSELF

I