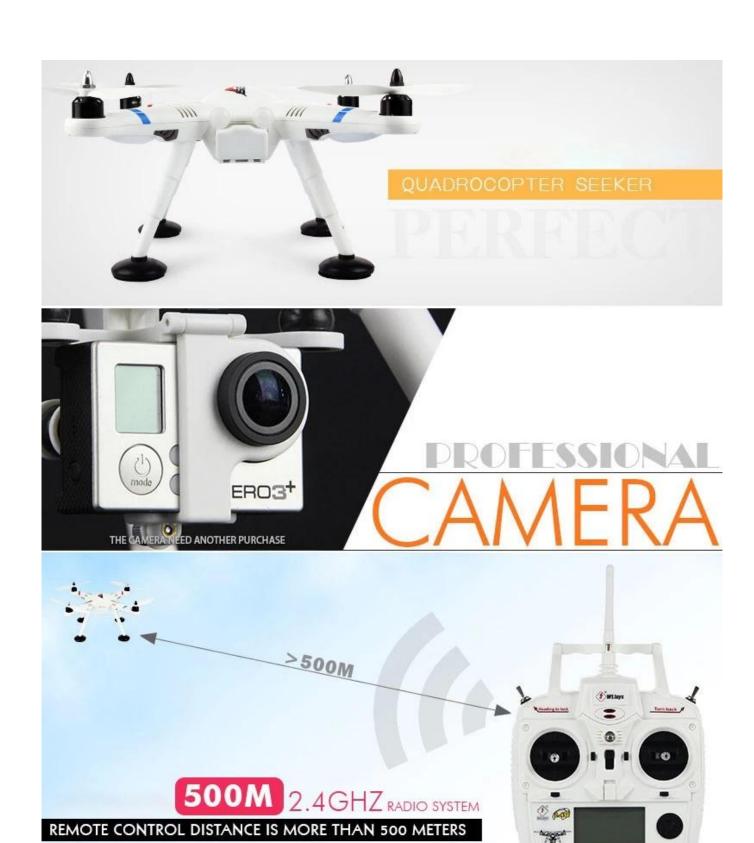

# **INSTALL THE CAMERA**

GOPRO 3 CAMERA NEED TO BUY IT BY YOURSELF

IT CAN NOT BE LOADED ANY OTHER CAMERAS INTHE MARKET

**Specifications** 

Product Battery: 11.1V 2700mAh 25C(included),

Radio Battery: 6\*1.5AA (Not Included)

Motor: 2212 950/KV×4pcs

Transmitter Distance: 500 meters

Charging Time: 1.5-2hours Playing Time: 13-15Mins