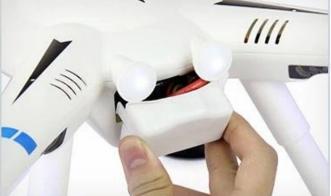

# **INSTALL THE CAMERA**

GOPRO 3 CAMERA NEED TO BUY IT BY YOURSELF

IT CAN NOT BE LOADED ANY OTHER CAMERAS INTHE MARKET

**Specifications** 

Product Battery: 11.1V 2700mAh 25C(included),

Radio Battery: 6\*1.5AA (Not Included)