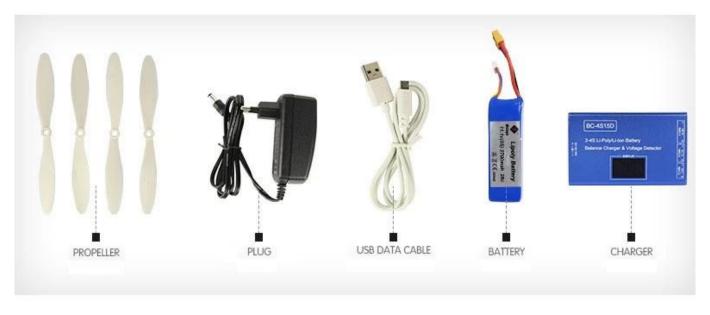

## **Packing List**

- 1 × quadcopter
- 1 × Color bo
- 1 × Radio
- $1 \times Manual$
- 1 × Balance Charger
- $4 \times Blade$
- 1 × Lipo Battery
- $1 \times USB$
- 1 × Hex Wrench
- 1 × Gimble(GOPRO Camera Mount)