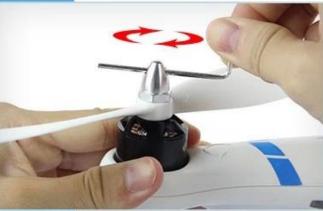

## INSTALL THE BLADES

STEP 1 Take down the propeller hoop on the motor first

STEP 2 Make sure the rotating direction of the blades should be the same as the rotating direction of the motor

STEP 3 Put the propeller hoop on the blade

STEP 4 Insert one round stick into the hole of the propeller hoop,Reverse rotation arrow