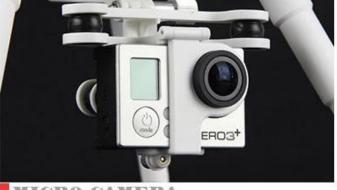

# **INSTALL THE CAMERA**

GOPRO 3 CAMERA NEED TO BUY IT BY YOURSELF

IT CAN NOT BE LOADED ANY OTHER CAMERAS INTHE MARKET

**Specifications** 

Product Battery: 11.1V 2700mAh 25C(included),

Radio Battery: 6\*1.5AA (Not Included)