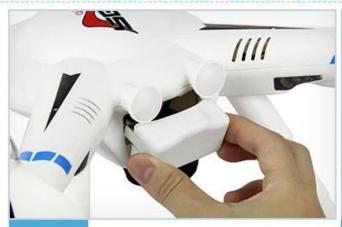

## **INSTALL THE BATTERY**

STEP 1

Hold the battery cover and pull out

STEP 2

Put the battery into battery compartments

STEP 3 Connect the battery and the power wires

STEP 4

Cover the battery cover