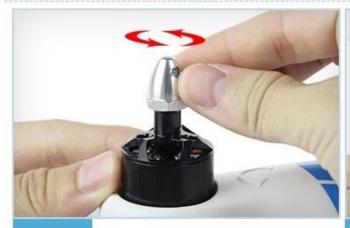

## INSTALL THE BLADES

STEP 1 Take down the propeller hoop on the motor first

STEP 2 Make sure the rotating direction of the blades should be the same as the rotating direction of the motor

STEP 3 Put the propeller hoop on the blade

STEP 4 Insert one round stick into the hole of the propeller hoop,Reverse rotation arrow