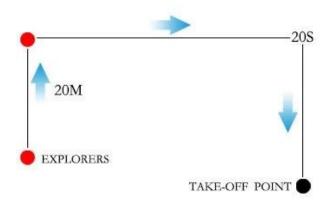

## **AUTO-RETURN FUNCTION**

When the explorer beyond the range, the system automatically start its protection function protection aircraft safely return

AUTO-RETURN

AUTO-RETURN BY CLOSING THE REMOTE CONTROL