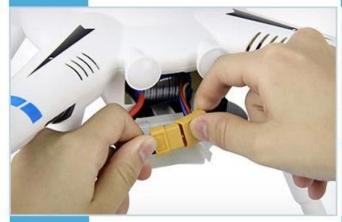

## **INSTALL THE BATTERY**

STEP 1

Hold the battery cover and pull out

STEP 2

Put the battery into battery compartments

STEP 3 Connect the battery and the power wires

STEP 4

Cover the battery cover