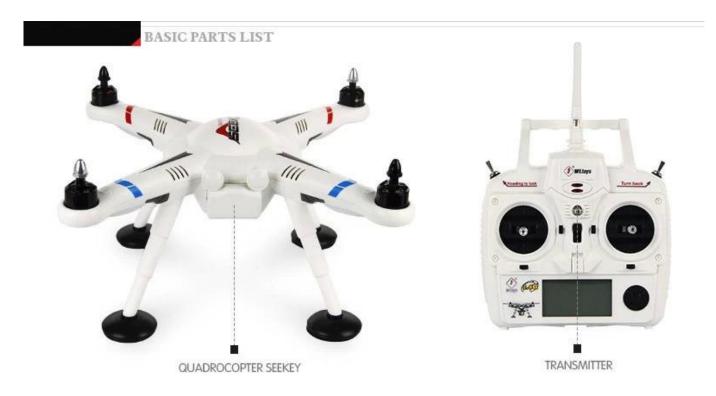

5. Failsafe & auto go home/landing(when the communication between the Main Controller and the transmitter is disconnected, the outputs of all command sticks from controller will go to the center position. If the GPS signal is good enough, the system will automatically trigger Return To Home and will land safely.)
- 6. Two levels of low voltage protection(In the first level of protection, the LED indicator blinks red to warn you. In the second layer of protection system will automatically trigger the return function.)







FIXED POINT AND HEIGHT WITHOUT CONTROLLING





## **AUTO-RETURN FUNCTION**

When the explorer beyond the range, the system automatically start its protection function protection aircraft safely return





AUTO-RETURN



AUTO-RETURN BY CLOSING THE REMOTE CONTROL











### PRODUCT DETAILS



ADVANCED MATERIAL



PROPELLER



UNIQUE APPEARCE



SKID LANDING





MICRO-CAMERA









## PRODUCT STRUCTURE







## REMOTE CONTROL INSTRUCTION





#### RC BATTERY BOX

Put the 4 batterys into the battery box in the correct way, and then cover the battery cober.

## ASSEMBLY INSTRUCTIONS

## INSTALL THE BLADES



STEP 1 Take down the propeller hoop on the motor first



STEP 2 Make sure the rotating direction of the blades should be the same as the rotating direction of the motor



STEP 3 Put the propeller hoop on the blade



STEP 4 Insert one round stick into the hole of the propeller hoop,Reverse rotation arrow

## **INSTALL THE BATTERY**





STEP 1

Hold the battery cover and pull out

STEP 2

Put the battery into battery compartments



STEP 3 Co