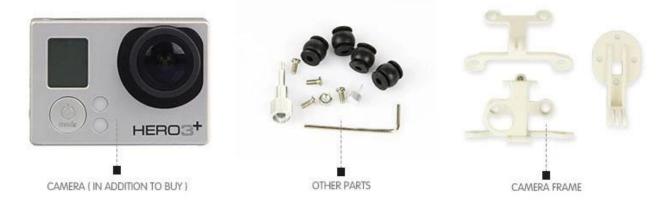

# **INSTALL THE CAMERA**

GOPRO 3 CAMERA NEED TO BUY IT BY YOURSELF

IT CAN NOT BE LOADED ANY OTHER CAMERAS INTHE MARKET

**Specifications** 

Product Battery: 11.1V 2700mAh 25C(included),

Radio Battery: 6\*1.5AA (Not Included)

## **Packing List**

- 1 × quadcopter
- 1 × Color bo
- 1 × Radio
- $1 \times Manual$
- 1 × Balance Charger
- $4 \times Blade$
- 1 × Lipo Battery
- $1 \times USB$
- 1 × Hex Wrench
- 1 × Gimble(GOPRO Camera Mount)