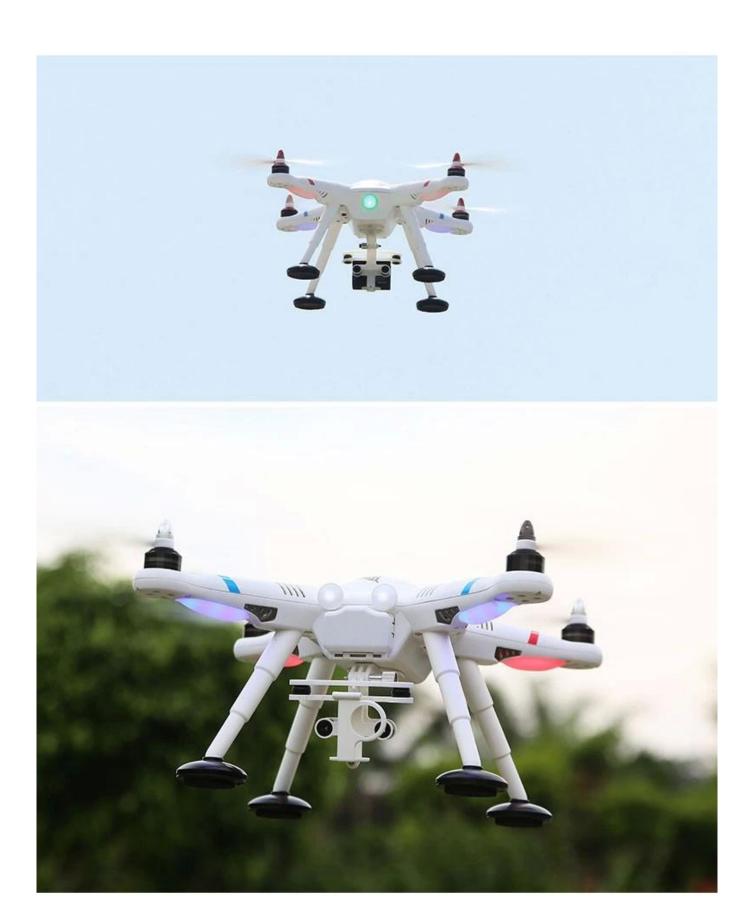

## Witoys V303 2.4G GPS RC Quadcopter Seeker Quadrocopter

### PRODUCT DETAILS

ADVANCED MATERIAL

PROPELLER

UNIQUE APPEARCE

SKID LANDING

MICRO-CAMERA