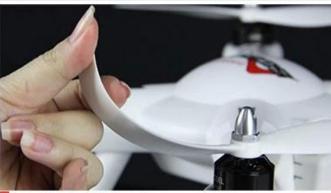

## **INSTALL THE BATTERY**

STEP 1

Hold the battery cover and pull out

STEP 2

Put the battery into battery compartments

STEP 3 Connect the battery and the power wires

STEP 4

Cover the battery cover