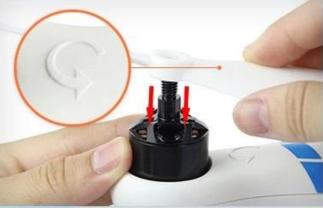

## INSTALL THE BLADES

STEP 1 Take down the propeller hoop on the motor first

STEP 2 Make sure the rotating direction of the blades should be the same as the rotating direction of the motor

STEP 3 Put the propeller hoop on the blade

STEP 4 Insert one round stick into the hole of the propeller hoop,Reverse rotation arrow