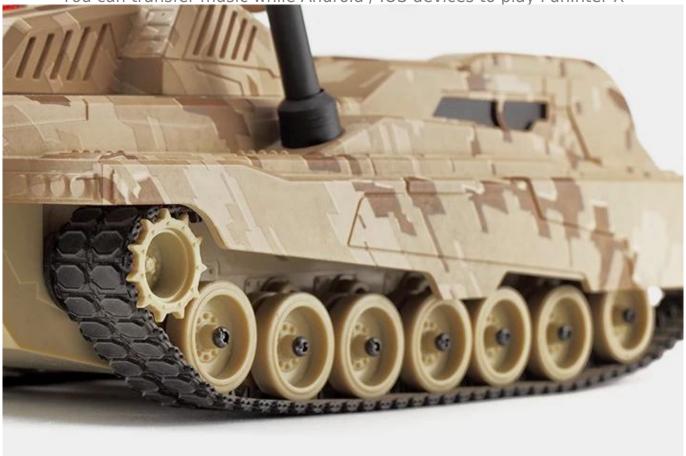

Combat can be divided up tripartite war, shelling sound realistic. You can transfer music while Android / IOS devices to play FunInter X

7 independent road wheels, and the United States M1A2 main battle tanks same torsion bar suspension system, through stronger performance, more stable road in sight