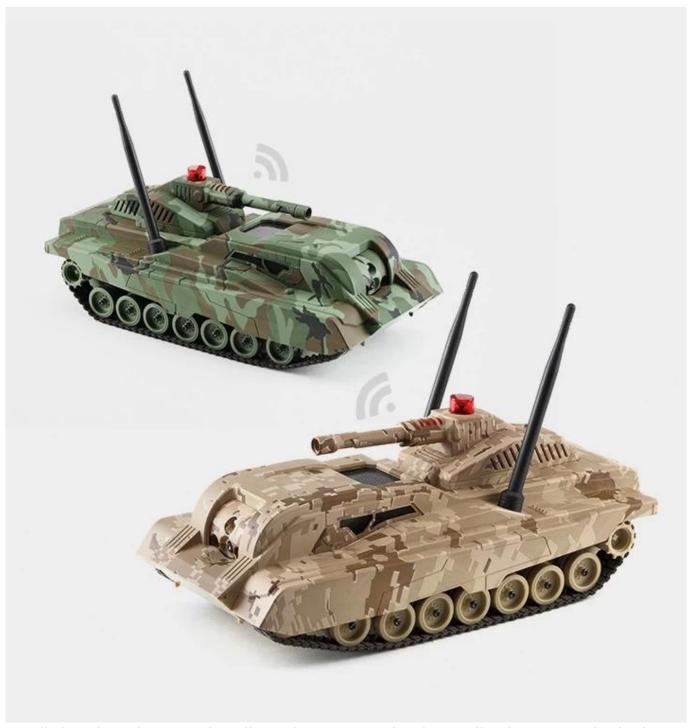

## WiFi Tank CTW-020

### **Optional Tank Battery Type:**

- 1. Ni-Mh battery
- 2. Li-Po battery

We can offer you tank battery according to your demand.