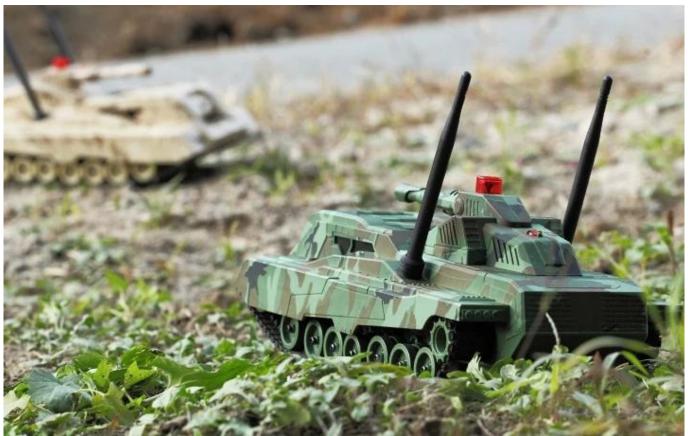

Combat can be divided up tripartite war, shelling sound realistic. You can transfer music while Android / IOS devices to play FunInter X

7 independent road wheels, and the United States M1A2 main battle tanks same torsion bar suspension system, through stronger performance, more stable road in sight

Dual antenna setup, signal stronger