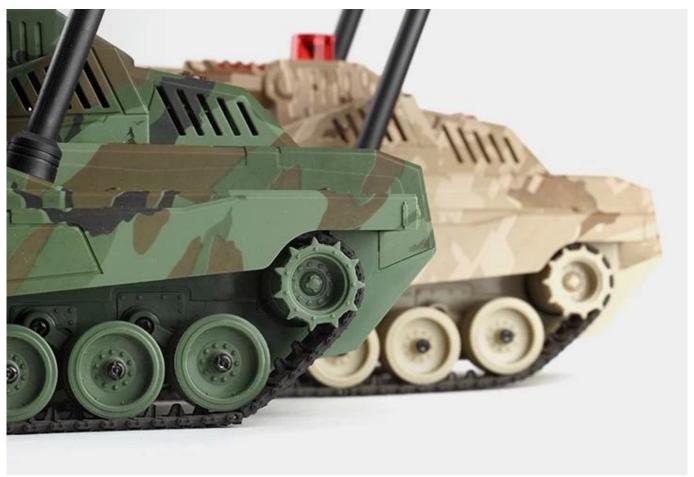

OS system library. (Allowed to synchronized to PC via iTune)
- \* Replaceable horn sound, allow 5 seconds self-recorded voice as the replacement.
- \* Built-in MIC and Speaker for 2-way real-time audio communication, adjustable Speaker volume.
- \* Combat mode support, allows maximum 6 devices among 3 teams in one battle.
- \* Capable of speed adjustment.

















Voice Intercom

Night Vision

Voice

Video

Battle



Real-time video resolution, Support storage VGA / QVGA /QQVGA different formats





Support night vision camera vertical viewing angle





Built-in microphone and audio, voice communications, allowing up to six devices Battle



Combat can be divided up tripartite war, shelling sound realistic. You can transfer music while Android / IOS devices to play FunInter X





7 independent road wheels, and the United States M1A2 main battle tanks same torsion bar suspension system, through stronger performance, more stable road in sight



Dual antenna setup, signal stronger

# **CHINA TOPWIN INDUSTRY CO.,LTD**

ADD:B-C of 3/F,Block B,CENTRAL Building,Xixiang Road,BaoAn District,Shenzhen,China

Tel:86-755-83660365 83660404 E-mail:sales@chinatopwin.com Fax:86-755-83660251 Website:www.chinatopwin.com