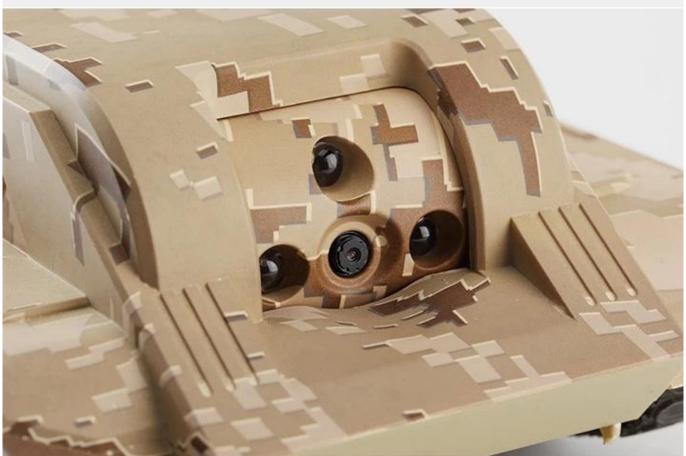

#### **FUNInterX product features**

Apple store App name: ProbeFUN (free) / ProbeFUN plus (USD0.99)

- \* WiFi connection for your iOS device.
- \* 2 antennas.
- \* Camera vertical view angle to be controlled remotely.
- \* Real-time video transmission with 640x480 for iPad and 320x240 for iPhone/iPod-touch.
- \* Support night vision.
- \* Photo taking and stored into iOS system library. (Allowed to synchronized to PC via iTune)
- \* Replaceable horn sound, allow 5 seconds self-recorded voice as the replacement.
- \* Built-in MIC and Speaker for 2-way real-time audio communication, adjustable Speaker volume.
- \* Combat mode support, allows maximum 6 devices among 3 teams in one battle.
- \* Capable of speed adjustment.

Voice Intercom

Night Vision

Voice

Video

Battle

Real-time video resolution, Support storage VGA / QVGA /QQVGA different formats

Support night vision camera vertical viewing angle

Built-in microphone and audio, voice communications, allowing up to six devices Battle