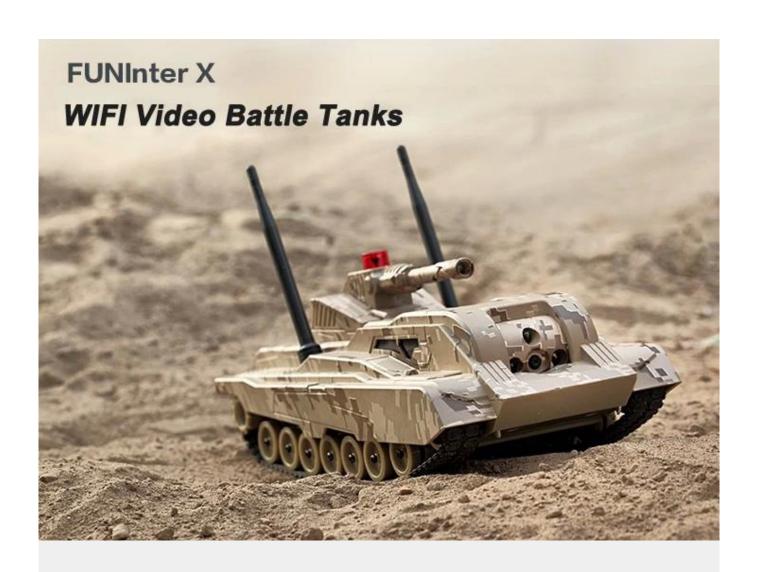

## WiFi Tank CTW-020

#### **FUNInterX product features**

Apple store App name: ProbeFUN (free) / ProbeFUN plus (USD0.99)

- \* WiFi connection for your iOS device.
- \* 2 antennas.
- \* Camera vertical view angle to be controlled remotely.
- \* Real-time video transmission with 640x480 for iPad and 320x240 for iPhone/iPod-touch.
- \* Support night vision.
- \* Photo taking and stored into iOS system library. (Allowed to synchronized to PC via iTune)
- \* Replaceable horn sound, allow 5 seconds self-recorded voice as the replacement.
- \* Built-in MIC and Speaker for 2-way real-time audio communication, adjustable Speaker volume.
- \* Combat mode support, allows maximum 6 devices among 3 teams in one battle.
- \* Capable of speed adjustment.