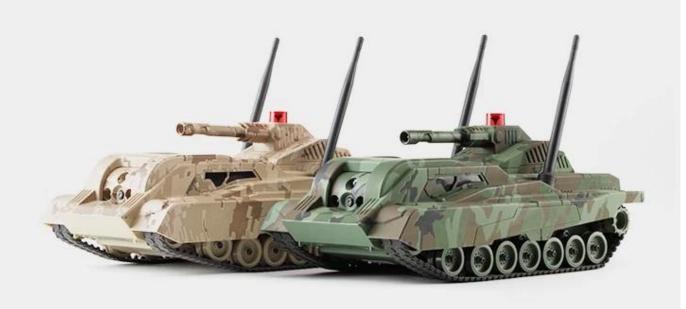

Combat can be divided up tripartite war, shelling sound realistic. You can transfer music while Android / IOS devices to play FunInter X

7 independent road wheels, and the United States M1A2 main battle tanks same torsion bar suspension system, through stronger performance, more stable road in sight