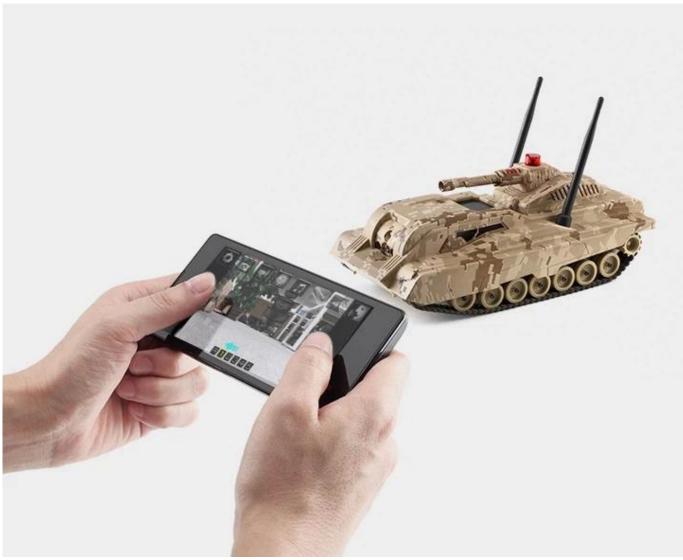

#### **FUNInterX product features**

Apple store App name: ProbeFUN (free) / ProbeFUN plus (USD0.99)

- \* WiFi connection for your iOS device.
- \* 2 antennas.
- \* Camera vertical view angle to be controlled remotely.
- \* Real-time video transmission with 640x480 for iPad and 320x240 for iPhone/iPod-touch.
- \* Support night vision.
- \* Photo taking and stored into iOS system library. (Allowed to synchronized to PC via iTune)
- \* Replaceable horn sound, allow 5 seconds self-recorded voice as the replacement.
- \* Built-in MIC and Speaker for 2-way real-time audio communication, adjustable Speaker volume.
- \* Combat mode support, allows maximum 6 devices among 3 teams in one battle.
- \* Capable of speed adjustment.

Voice Intercom

Night Vision

Voice

Video

Battle

Real-time video resolution, Support storage VGA / QVGA /QQVGA different formats

Support night vision camera vertical viewing angle

Built-in microphone and audio, voice communications, allowing up to six devices Battle