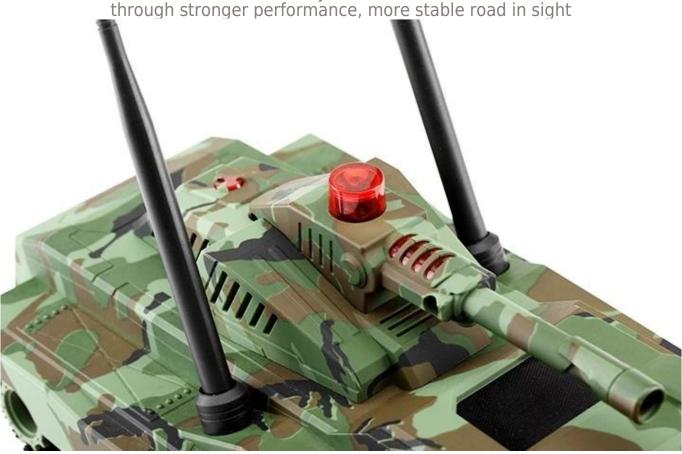

Combat can be divided up tripartite war, shelling sound realistic. You can transfer music while Android / IOS devices to play FunInter X

7 independent road wheels, and the United States M1A2 main battle tanks same torsion bar suspension system, through stronger performance, more stable road in sight