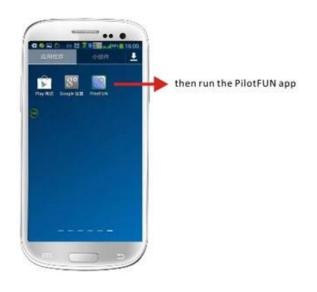

Connect the battery with the helicopter, wait for the FUNHover's green LED to be blinking.

Use smart phone/tablet search the WiFi SSID: ToyRevo58343Bxxxxxx , and make the WiFi connection first, then run the PilotFUN app.