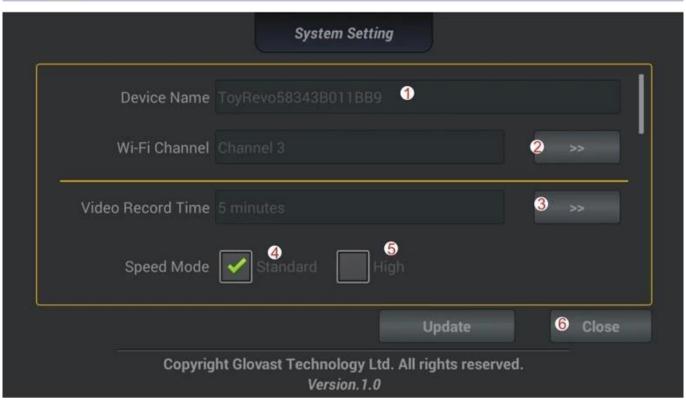

Change the video quality setting will require to reboot the FUNHover & re-launch the app for new setting to be effective.

Let the FUN take off!

The manipulation of the interface

- 1.Allow player to rename their FUNHover, only English alphabet, number, and "\_", "-" is valid for naming
- 2.Allow player to change the WiFi channel for the chance of better signal TX/RX,channel options: 3, 5, 7, 9
- 3. Video record time: 5mins, 10mins, no limited (figure)

- 4.speed mode
- 5.High
- 6.Close
- 1. Press the "Setting" into the interface of system setup.
- 2. Press the "Take Picture" button to take the picture from the streamed video.
- 3. Press the "Record Video" button to record the video from the streamed video.
- 4. Press the "LED switch" button to turn ON/OFF the LED
- 5. Press the "Fine Turning" button to enter the fine turning mode to fine turn the balance of the helicopter ! Important: the value = 0 means the factory default setting
- 6. Press the "G-sensor control" button to enter the G-sensor control mode, the button controlled user interface will be disappeared.
- 7. Press the "360° Tumble" button to enter the tumble mode, and then press one of the 4 direction button to tumble the helicopter in that direction.

- 1. Allow player to rename their FUNHover, only English alphabet, number, and "\_", "-" is valid for naming.
- 2. Allow player to change the WiFi channel for the chance of better signal TX/RX, channel options: 3, 5, 7, 9
- 3. Video record time: 5mins, 10mins, no limited (figure)
- 4. speed mode
- 5. High
- 2. 6. Close