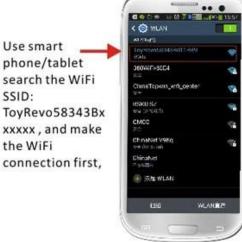

Connect the battery with the helicopter, wait for the FUNHover's green LED to be blinking.

Use smart phone/tablet search the WiFi SSID: ToyRevo58343Bxxxxxx , and make the WiFi connection first, then run the PilotFUN app.