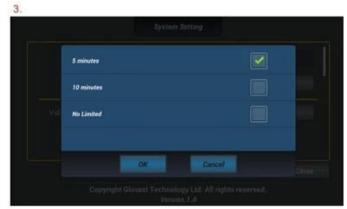

Change the video quality setting will require to reboot the FUNHover & re-launch the app for new setting to be effective.

Let the FUN take off!

The manipulation of the interface

- 1.Allow player to rename their FUNHover, only English alphabet, number, and "\_", "-" is valid for naming
- 2.Allow player to change the WiFi channel for the chance of better signal TX/RX,channel options: 3, 5, 7, 9
- 3. Video record time: 5mins, 10mins, no limited (figure)

- 1. Allow player to rename their FUNHover, only English alphabet, number, and "\_", "-" is valid for naming.
- 2. Allow player to change the WiFi channel for the chance of better signal TX/RX, channel options: 3, 5, 7, 9
- 3. Video record time: 5mins, 10mins, no limited (figure)
- 4. speed mode
- 5. High
- 2. 6. Close