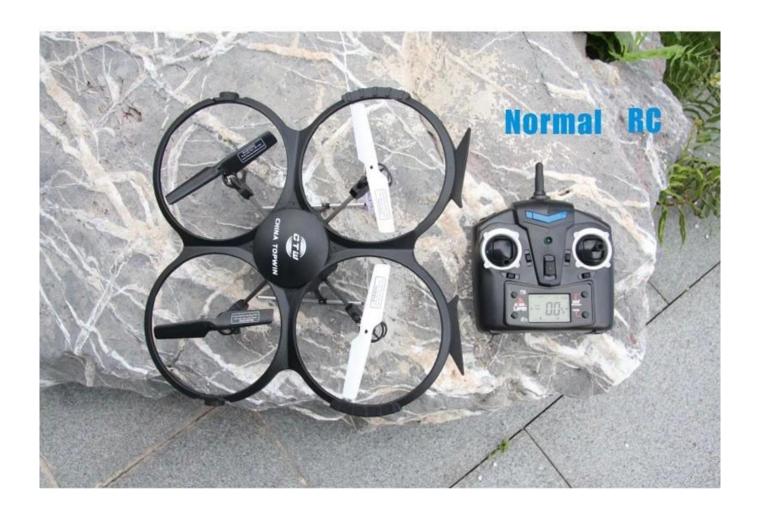

#### **Product Functions**

2.4G wifi with 300,000 pixel camera,4CH quadcopter with 6 axis gyro&LED light,up/down, forward/backward, turn left/turn right, left side flying/right side flying,hovering, one buttom 360°rolling steady flying easy to control, suitable for indoor and outdoor flying.

# 4CH IOS&Android phone control quadcopter with 6 axis gyro











# WIFI & FPV module system

Normal RC

Mobile phone RC





360°eversion



### **FUNHover product features**

Apple store or Google Play App name: PilotFUN (free)

WiFi connection for your iOS device.

Real-time video transmission with VGA (640x480) / QVGA(320x240) / QQVGA(160x120).

flexible setting for iOS and Android device.

Photo taking and stored into smart phone/tablet system library.

Video recording and stored into smart phone/tablet system library.

Digital /Analog flying control interface selection.

Used to right-hand /used to left-hand control mode selection.

Support smart phone/tablet's G-sensor control mode and adjustable sensitivity.

Apple store or Google Play App name: PilotFUN (free)

WiFi connection for your iOS device.

Real-time video transmission with VGA (64