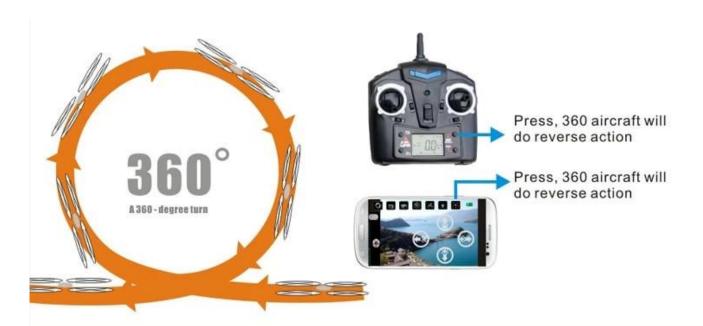

- 4.speed mode
- 5.High
- 6.Close
- 1. Press the "Setting" into the interface of system setup.
- 2. Press the "Take Picture" button to take the picture from the streamed video.
- 3. Press the "Record Video" button to record the video from the streamed video.
- 4. Press the "LED switch" button to turn ON/OFF the LED
- 5. Press the "Fine Turning" button to enter the fine turning mode to fine turn the balance of the helicopter ! Important: the value = 0 means the factory default setting
- 6. Press the "G-sensor control" button to enter the G-sensor control mode, the button controlled user interface will be disappeared.
- 7. Press the "360° Tumble" button to enter the tumble mode, and then press one of the 4 direction button to tumble the helicopter in that direction.