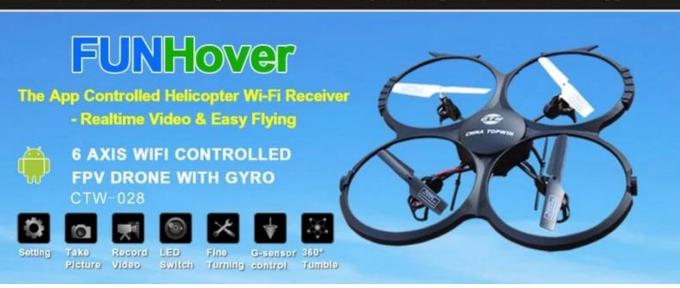

#### **Product Functions**

2.4G wifi with 300,000 pixel camera,4CH quadcopter with 6 axis gyro&LED light,up/down, forward/backward, turn left/turn right, left side flying/right side flying,hovering, one buttom 360°rolling steady flying easy to control, suitable for indoor and outdoor flying.

# 4CH IOS&Android phone control quadcopter with 6 axis gyro