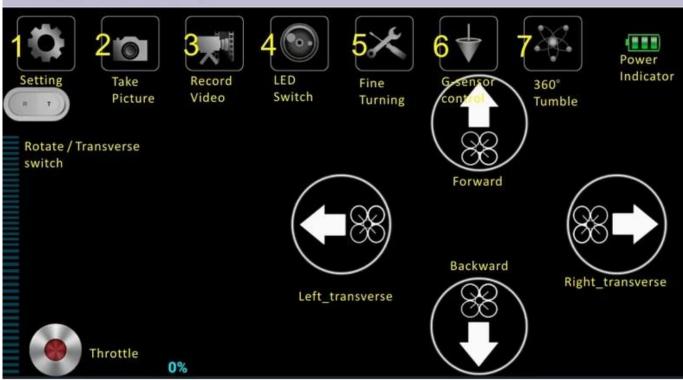

- 4.speed mode
- 5.High
- 6.Close
- 1. Press the "Setting" into the interface of system setup.
- 2. Press the "Take Picture" button to take the picture from the streamed video.
- 3. Press the "Record Video" button to record the video from the streamed video.
- 4. Press the "LED switch" button to turn ON/OFF the LED
- 5. Press the "Fine Turning" button to enter the fine turning mode to fine turn the balance of the helicopter ! Important: the value = 0 means the factory default setting
- 6. Press the "G-sensor control" button to enter the G-sensor control mode, the button controlled user interface will be disappeared.
- 7. Press the "360° Tumble" button to enter the tumble mode, and then press one of the 4 direction button to tumble the helicopter in that direction.