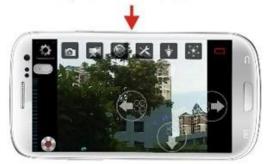

.

Install FUNHover onto the helicopter and connect the 4-wire cable between FUNHover and helicopter control board.

Connect the battery with the helicopter, wait for the FUNHover's green LED to be blinking.

Use smart phone/tablet search the WiFi SSID: ToyRevo58343Bxxxxxx , and make the WiFi connection first, then run the PilotFUN app.

Adjust the "Video quality" in setting menu appropriately, in general, all the iPad series and 4-core CPU Android device can do the VGA quality nicely, and if the video can not played fluently in your smart phone/tablet, please reduce the video quality to QVGA or QQVGA.

Change the video quality setting will require to reboot the FUNHover & re-launch the app for new setting to be effective.

Let the FUN take off!









The manipulation of the interface







- 1.Allow player to rename their FUNHover, only English alphabet, number, and "\_", "-" is valid for naming
- 2.Allow player to change the WiFi channel for the chance of better signal TX/RX,channel options: 3, 5, 7, 9
- 3. Video record time: 5mins, 10mins, no limited (figure)

- 4.speed mode
- 5.High
- 6.Close
- 1. Press the "Setting" into the interface of system setup.
- 2. Press the "Take Picture" button to take the picture from the streamed video.
- 3. Press the "Record Video" button to record the video from the streamed video.
- 4. Press the "LED switch" button to turn ON/OFF the LED
- 5. Press the "Fine Turning" button to enter the fine turning mode to fine turn the balance of the helicopter ! Important: the value = 0 means the factory default setting
- 6. Press the "G-sensor co