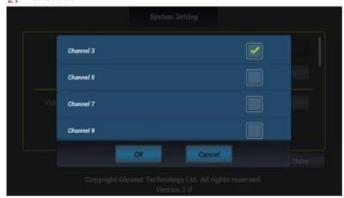

Change the video quality setting will require to reboot the FUNHover & re-launch the app for new setting to be effective.

Let the FUN take off!

The manipulation of the interface

- 1.Allow player to rename their FUNHover, only English alphabet, number, and "\_", "-" is valid for naming
- 2.Allow player to change the WiFi channel for the chance of better signal TX/RX,channel options: 3, 5, 7, 9
- 3. Video record time: 5mins, 10mins, no limited (figure)

- 4.speed mode
- 5.High
- 6.Close
- 1. Press the "Setting" into the interface of system setup.
- 2. Press the "Take Picture" button to take the picture from the streamed video.
- 3. Press the "Record Video" button to record the video from the streamed video.
- 4. Press the "LED switch" button to turn ON/OFF the LED
- 5. Press the "Fine Turning" button to enter the fine turning mode to fine turn the balance of the helicopter ! Important: the value = 0 means the factory default setting
- 6. Press the "G-sensor control" button to enter the G-sensor control mode, the button controlled user interface will be disappeared.
- 7. Press the "360° Tumble" button to enter the tumble mode, and then press one of the 4 direction button to tumble the helicopter in that direction.

- 1. Allow player to rename their FUNHover, only English alphabet, number, and "\_", "-" is valid for naming.
- 2. Allow player to change the WiFi channel for the chance of better signal TX/RX, channel options: 3, 5, 7, 9
- 3. Video record time: 5mins, 10mins, no limited (figure)
- 4. speed mode
- 5. High
- 2. 6. Close