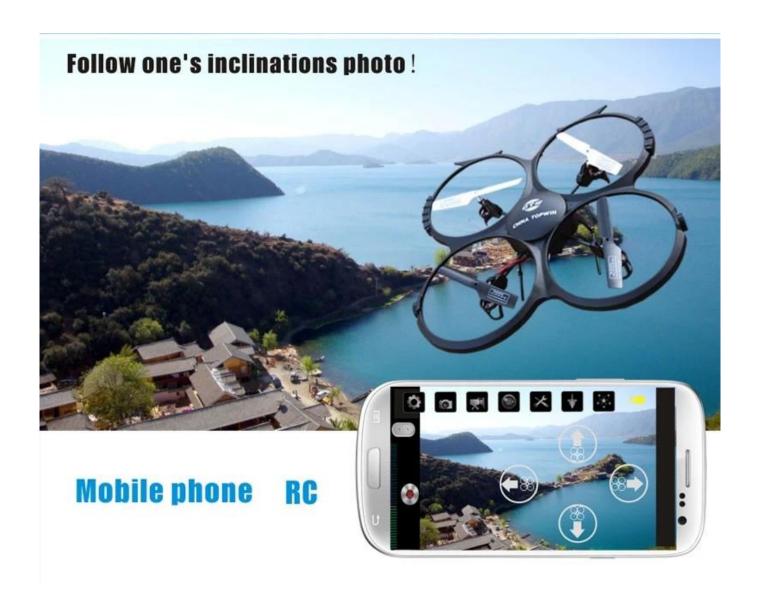

# WIFI & FPV module system

Normal RC

Mobile phone RC

360°eversion

### **FUNHover product features**

Apple store or Google Play App name: PilotFUN (free)

WiFi connection for your iOS device.

Real-time video transmission with VGA (640x480) / QVGA(320x240) / QQVGA(160x120).