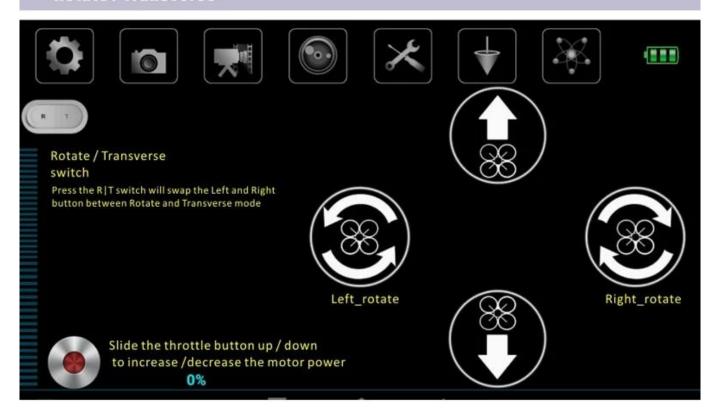

- 4.speed mode
- 5.High
- 6.Close
- 1. Press the "Setting" into the interface of system setup.
- 2. Press the "Take Picture" button to take the picture from the streamed video.
- 3. Press the "Record Video" button to record the video from the streamed video.
- 4. Press the "LED switch" button to turn ON/OFF the LED
- 5. Press the "Fine Turning" button to enter the fine turning mode to fine turn the balance of the helicopter ! Important: the value = 0 means the factory default setting
- 6. Press the "G-sensor control" button to enter the G-sensor control mode, the button controlled user interface will be disappeared.
- 7. Press the "360° Tumble" button to enter the tumble mode, and then press one of the 4 direction button to tumble the helicopter in that direction.

## Rotate / Transverse