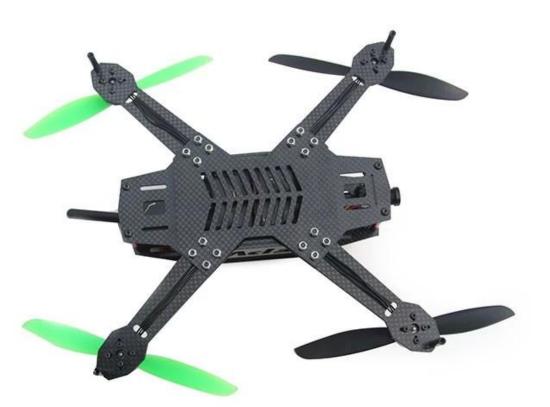

## **Specifications**

1 ☐ tail led lights, high strength, Light-weight, cool look, portable, dustproof, rain-proof, Frame foldable

2□diagonal length: 270mm 3□Control distance: about500m

4□Transmission distance: about200m 5□Material: 1.5/3mm carbon fiber

## **Package included**

**version 1:** Main Frame\*1, Propeller\*4, Moto\*4r, ESC\*4, Flight Control\*1, Carton Box (not included the charger and battery)

**version 2:** Main Frame\*1, Propeller\*4, Moto\*4r, ESC\*4, Flight Control\*1, 2.4G Radio Control\*1, Alum Box\*1, (not included the charger and battery)