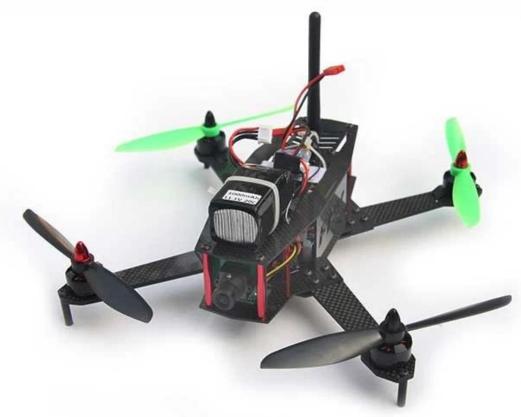

## **Specifications**

1 ☐ tail led lights, high strength, Light-weight, cool look, portable, dustproof, rain-proof, Frame foldable

2□diagonal length: 270mm 3□Control distance: about500m

4□Transmission distance: about200m 5□Material: 1.5/3mm carbon fiber

6 Photo Pixel: 1600\*1200

7 \( \text{Video HD Technology: } 1280\*720P/30FPS \)

## **Package included**

**version 1:** Main Frame\*1, Propeller\*4, Moto\*4r, ESC\*4, Flight Control\*1, Carton Box (not included the charger and battery)

**version 2:** Main Frame\*1, Propeller\*4, Moto\*4r, ESC\*4, Flight Control\*1, 2.4G Radio Control\*1, Alum Box\*1, (not included the charger and battery)