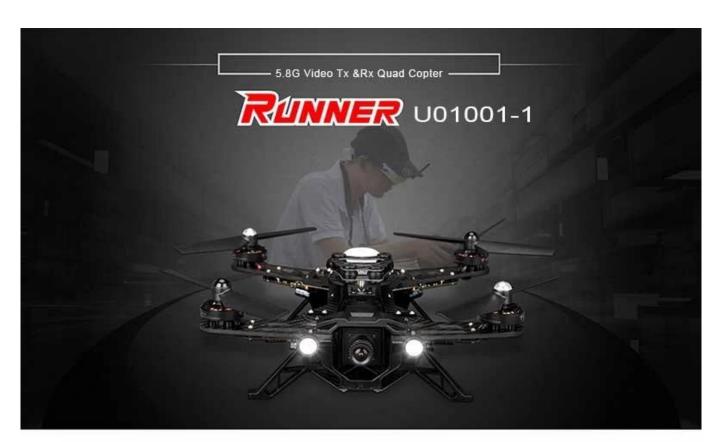

## **Specifications**

1 ☐ tail led lights, high strength, Light-weight, cool look, portable, dustproof, rain-proof, Frame foldable

2□diagonal length: 270mm 3□Control distance: about500m

4□Transmission distance: about200m 5□Material: 1.5/3mm carbon fiber

6 Photo Pixel: 1600\*1200

7 \( \text{Video HD Technology: } 1280\*720P/30FPS \)

## **Package included**

**version 1:** Main Frame\*1, Propeller\*4, Moto\*4r, ESC\*4, Flight Control\*1, Carton Box (not included the charger and battery)

**version 2:** Main Frame\*1, Propeller\*4, Moto\*4r, ESC\*4, Flight Control\*1, 2.4G Radio Control\*1, Alum Box\*1, (not included the charger and battery)

**version 3:** Main Frame\*1, Propeller\*4, Moto\*4r, ESC\*4, Flight Control\*1, 2.4G Radio Control\*1, Alum Box\*1, 5.8G transmit\*1, LCD \*1 (not included the charger and battery)