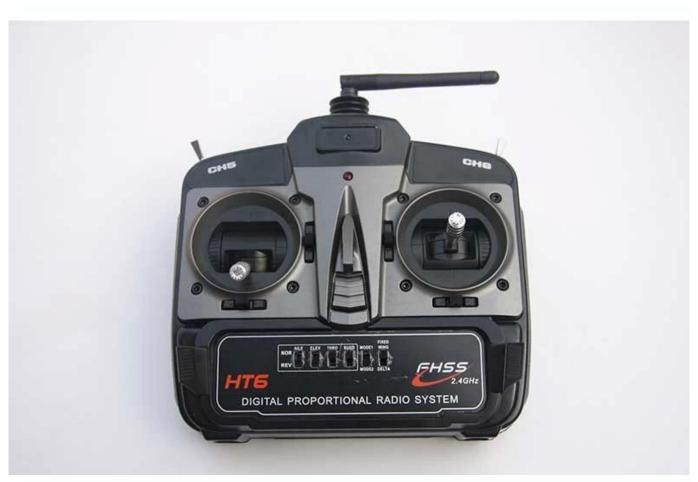

## **Package included**

**version 1:** Main Frame\*1, Propeller\*4, Moto\*4r, ESC\*4, Flight Control\*1, Carton Box (not included the charger and battery)

**version 2:** Main Frame\*1, Propeller\*4, Moto\*4r, ESC\*4, Flight Control\*1, 2.4G Radio Control\*1, Alum Box\*1, (not included the charger and battery)

**version 3:** Main Frame\*1, Propeller\*4, Moto\*4r, ESC\*4, Flight Control\*1, 2.4G Radio Control\*1, Alum Box\*1, 5.8G transmit\*1, LCD \*1 (not included the charger and battery)