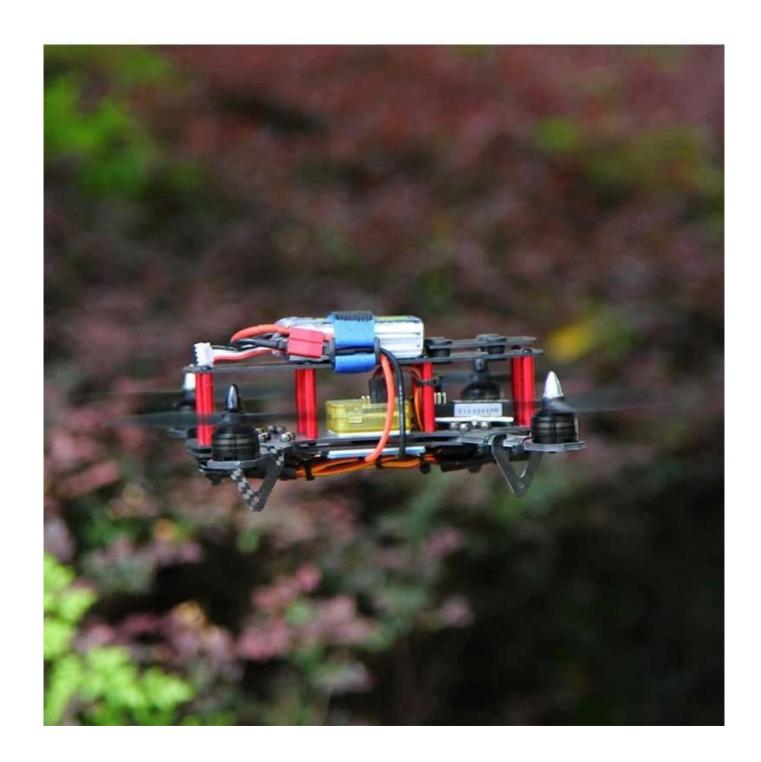

## **Specifications**

1 ☐ tail led lights, high strength, Light-weight, cool look, portable, dustproof, rain-proof, Frame foldable

2□diagonal length: 270mm 3□Control distance: about500m

4□Transmission distance: about200m 5□Material: 1.5/3mm carbon fiber