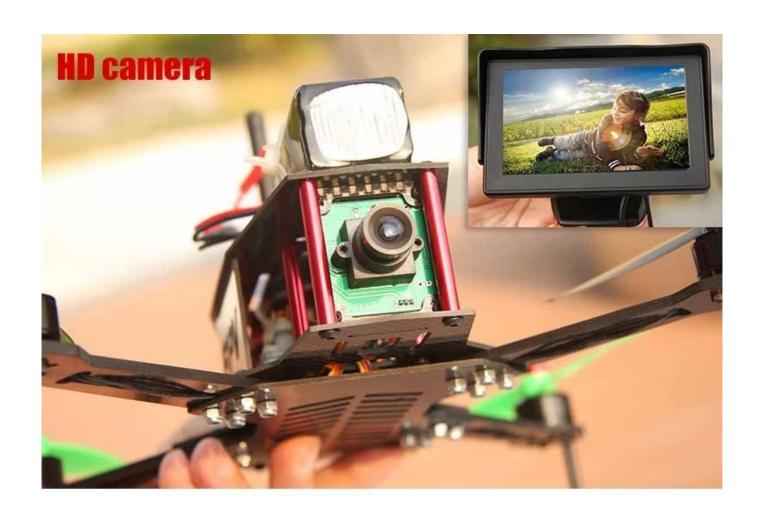

6 Photo Pixel: 1600\*1200

7 \( \text{Video HD Technology: } 1280\*720P/30FPS \)

**version 3:** Main Frame\*1, Propeller\*4, Moto\*4r, ESC\*4, Flight Control\*1, 2.4G Radio Control\*1, Alum Box\*1, 5.8G transmit\*1, LCD \*1 (not included the charger and battery)