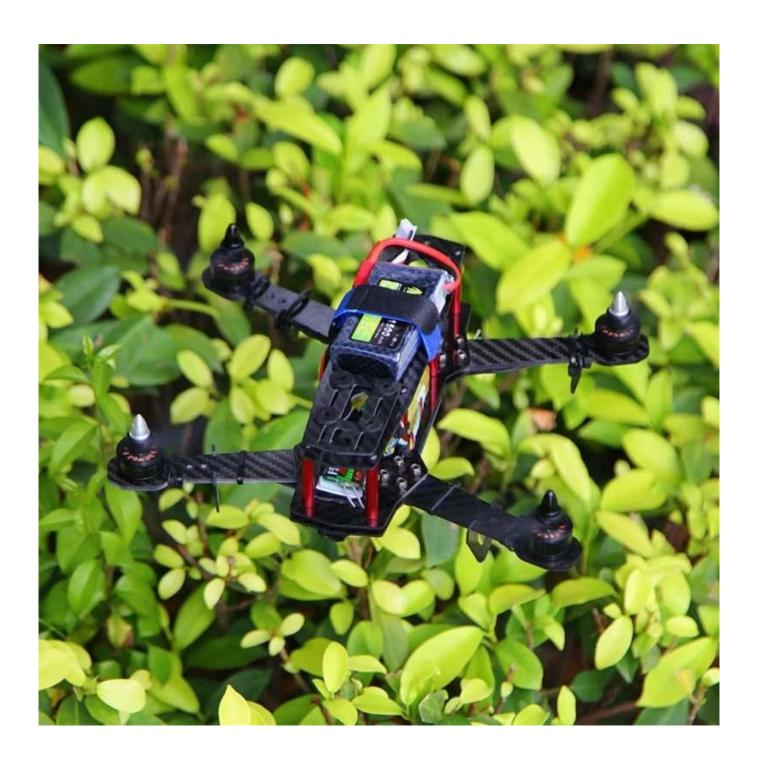

## **Specifications**

1 ☐ tail led lights, high strength, Light-weight, cool look, portable, dustproof, rain-proof, Frame foldable

2□diagonal length: 270mm 3□Control distance: about500m

4□Transmission distance: about200m 5□Material: 1.5/3mm carbon fiber