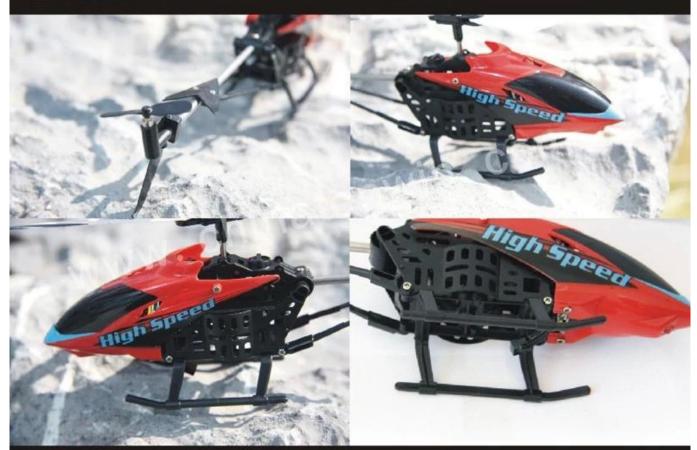

#### 3.5ch Semi-remote helicopter with gyro3.5 REH78306-1

#### **Quick Details**

Style: Radio Control Toy Type: RC helicopter

Power: Battery Material: Plastic Plastic Type: ABS

Place of Origin: Guangdong China shenzhen

Brand Name: 2.4G 4channel 6 super Mini quadcopter

Model Number: REH66272

#### **Product Functions**

forward/backward, turn left/right, up/down

# 3. 5ch Semi-remote helicopter with gyro

## REH78306-1







### COLORS: RED YELLOW





# **LED Lighting**



### Photo





#### Remote control display



battery forhelicopter: 3.7V,120Ahm lopo

Charging time: 40mins flying time: 7mins

the helicopter with gyro imported from Japan

what's included:

 $helicopter*1 \verb|| radio*1 \verb|| manual*1 \verb|| usb*1$ 

Click to learn more about us.

MORE PRODUCTS!