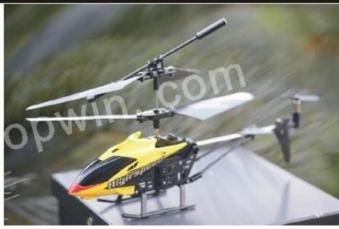

#### 3.5ch Semi-remote helicopter with gyro3.5 REH78306-1

#### **Quick Details**

Style: Radio Control Toy Type: RC helicopter

Power: Battery Material: Plastic Plastic Type: ABS

Place of Origin: Guangdong China shenzhen

Brand Name: 2.4G 4channel 6 super Mini quadcopter

Model Number: REH66272

#### **Product Functions**

forward/backward, turn left/right, up/down

# 3. 5ch Semi-remote helicopter with gyro

## REH78306-1







### COLORS: RED YELLOW





# **LED Lighting**



### Photo





#### Remote control display



battery forhelicopter: 3.7V,120Ahm lopo

Charging time: 40mins flying time: 7mins

the helicopter with gyro imported from Japan

what's included:

 $helicopter*1 \verb|| radio*1 \verb|| manual*1 \verb|| usb*1$ 

Click to learn more about us.

MORE PRODUCTS!