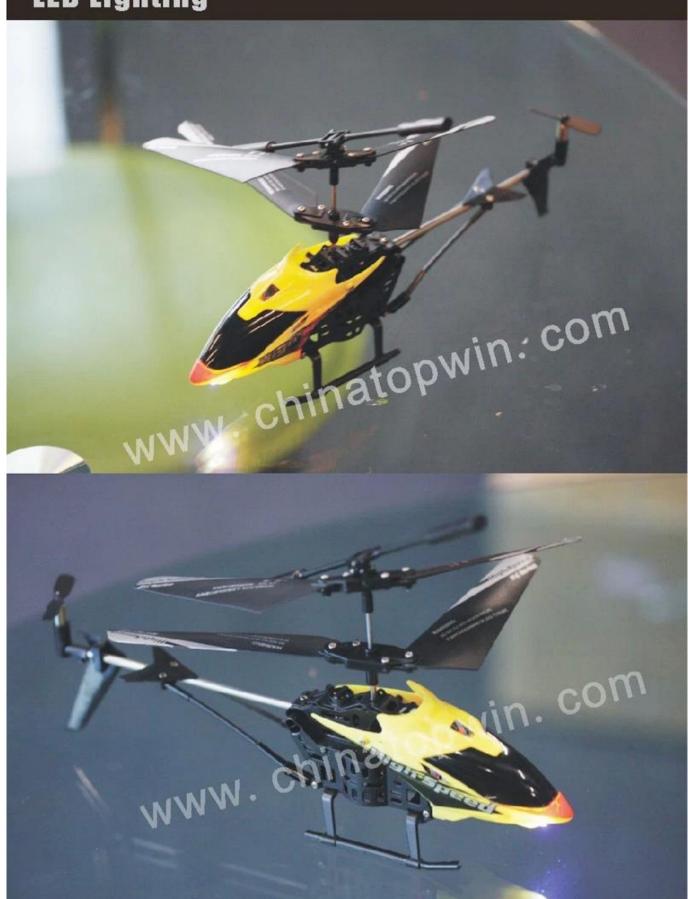

#### 3.5ch Semi-remote helicopter with gyro3.5 REH78306-1

#### **Quick Details**

Style: Radio Control Toy Type: RC helicopter

Power: Battery Material: Plastic Plastic Type: ABS

Place of Origin: Guangdong China shenzhen

Brand Name: 2.4G 4channel 6 super Mini quadcopter

Model Number: REH66272

#### **Product Functions**

forward/backward, turn left/right, up/down

# 3. 5ch Semi-remote helicopter with gyro

## REH78306-1







### COLORS: RED YELLOW





# **LED Lighting**



### Photo





#### Remote control display



battery forhelicopter: 3.7V,120Ahm lopo

Charging time: 40mins flying time: 7mins

the helicopter with gyro imported from Japan

what's included:

 $helicopter*1 \verb|| radio*1 \verb|| manual*1 \verb|| usb*1$ 

Click to learn more about us.

MORE PRODUCTS!