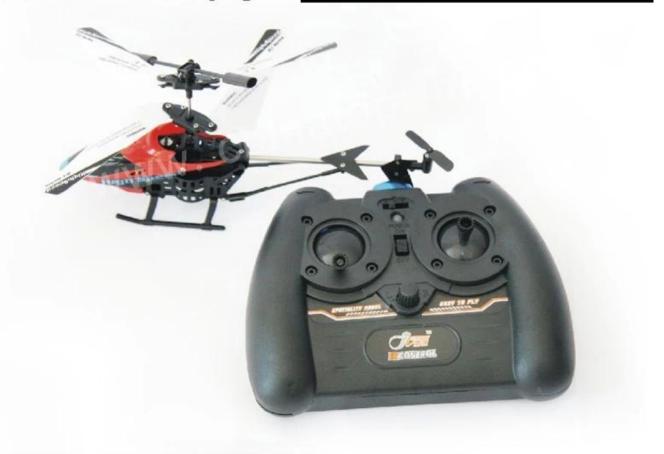

#### Remote control display

battery forhelicopter: 3.7V,120Ahm lopo

Charging time: 40mins flying time: 7mins

the helicopter with gyro imported from Japan

what's included:

 $helicopter*1 \verb|| radio*1 \verb|| manual*1 \verb|| usb*1$ 