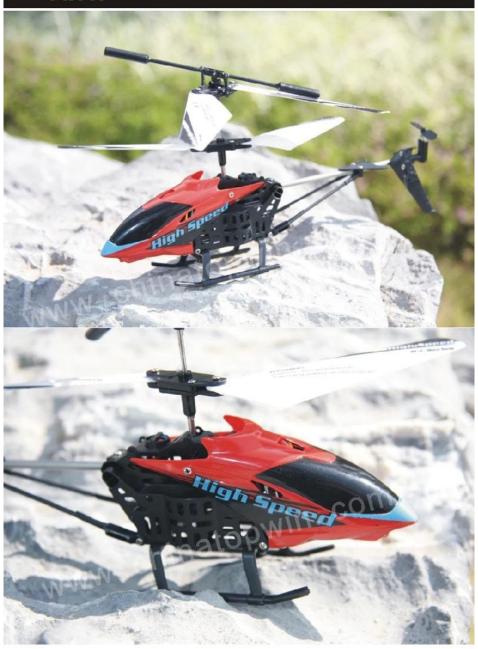

#### 3.5ch Semi-remote helicopter with gyro3.5 REH78306-1

#### **Quick Details**

Style: Radio Control Toy Type: RC helicopter

Power: Battery Material: Plastic Plastic Type: ABS

Place of Origin: Guangdong China shenzhen

Brand Name: 2.4G 4channel 6 super Mini quadcopter

Model Number: REH66272

#### **Product Functions**

forward/backward, turn left/right, up/down

# 3. 5ch Semi-remote helicopter with gyro

## REH78306-1







### COLORS: RED YELLOW





# **LED Lighting**



### Photo





#### Remote control display



battery forhelicopter: 3.7V,120Ahm lopo

Charging time: 40mins flying time: 7mins

the helicopter with gyro imported from Japan

what's included:

 $helicopter*1 \verb|| radio*1 \verb|| manual*1 \verb|| usb*1$ 

Click to learn more about us.

MORE PRODUCTS!