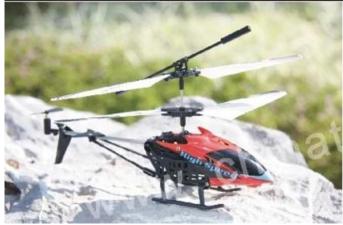

#### 3.5ch Semi-remote helicopter with gyro3.5 REH78306-1

# 3. 5ch Semi-remote helicopter with gyro

## REH78306-1