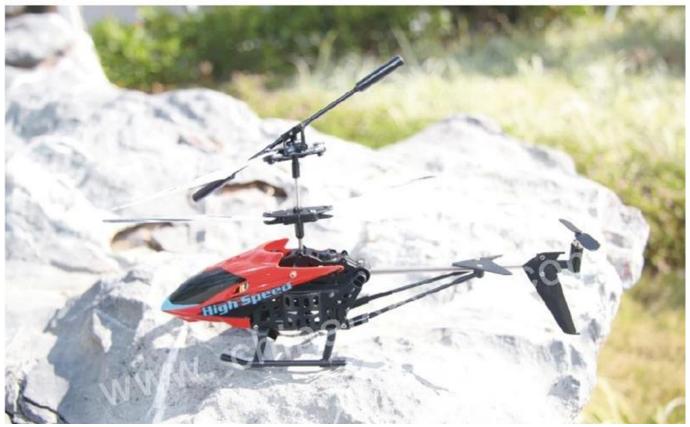

#### 3.5ch Semi-remote helicopter with gyro3.5 REH78306-1

# 3. 5ch Semi-remote helicopter with gyro

## REH78306-1