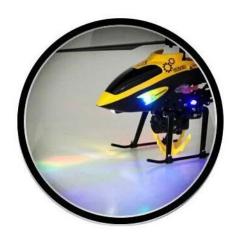

# 3.5CH mini helicopter with basket and Auto demo function REH66388

#### **Quick Details**

Style: Radio Control Toy Type: RC helicopter Power: Battery Material: Metal

Place of Origin: Guangdong China shenzhen

Brand Name: 3.5CH mini helicopter with basket & Auto demo function

Model Number: REH66388

#### **Functions**

3.5CH, forward, backward, turn left, turn right, acceleration, switch to quick/slow turn, LED light, turn on/off LED light, with basket

## Netail Nisnlay





Excellent material



LED Light



wind leaves



hanging basket











### **Specifications**

Frequency: A/B/C

Helicopter battery: 3.7 V240MAH lithium battery Transmitter battery: 6\*1.5V AA battery (not included)

Charging time: 45 minutes Flying time: 5~7 minutes Control distance: 10 meters

Charging method: by USB cable or transmitter

Click to learn more about us.

**MORE PRODUCTS!**