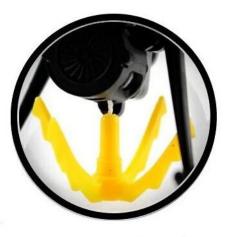

# 3.5CH mini helicopter with basket and Auto demo function REH66388

#### **Quick Details**

Style: Radio Control Toy Type: RC helicopter Power: Battery Material: Metal

Place of Origin: Guangdong China shenzhen

Brand Name: 3.5CH mini helicopter with basket & Auto demo function

Model Number: REH66388

#### **Functions**

3.5CH, forward, backward, turn left, turn right, acceleration, switch to quick/slow turn, LED light, turn on/off LED light, with basket

## Netail Nisnlay





Excellent material



LED Light



wind leaves



hanging basket











### **Specifications**

Frequency: A/B/C

Helicopter battery: 3.7 V240MAH lithium battery Transmitter battery: 6\*1.5V AA battery (not included)

Charging time: 45 minutes Flying time: 5~7 minutes Control distance: 10 meters

Charging method: by USB cable or transmitter

Click to learn more about us.

**MORE PRODUCTS!**