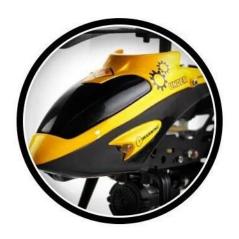

# 3.5CH mini helicopter with basket and Auto demo function REH66388

#### **Quick Details**

Style: Radio Control Toy Type: RC helicopter Power: Battery Material: Metal

Place of Origin: Guangdong China shenzhen

Brand Name: 3.5CH mini helicopter with basket & Auto demo function

Model Number: REH66388

#### **Functions**

3.5CH, forward, backward, turn left, turn right, acceleration, switch to quick/slow turn, LED light, turn on/off LED light, with basket

## Netail Nisnlay





Excellent material



LED Light



wind leaves



hanging basket











### **Specifications**

Frequency: A/B/C

Helicopter battery: 3.7 V240MAH lithium battery Transmitter battery: 6\*1.5V AA battery (not included)

Charging time: 45 minutes Flying time: 5~7 minutes Control distance: 10 meters

Charging method: by USB cable or transmitter

Click to learn more about us.

**MORE PRODUCTS!**