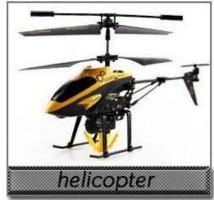

# 3.5CH mini helicopter with basket and Auto demo function REH66388

#### **Functions**

3.5CH, forward, backward, turn left, turn right, acceleration, switch to quick/slow turn, LED light, turn on/off LED light, with basket