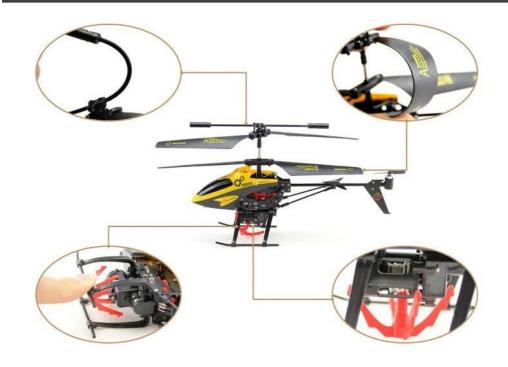

#### **Functions**

3.5CH, forward, backward, turn left, turn right, acceleration, switch to quick/slow turn, LED light, turn on/off LED light, with basket

## Netail Nisnlay

Excellent material

LED Light

wind leaves

hanging basket