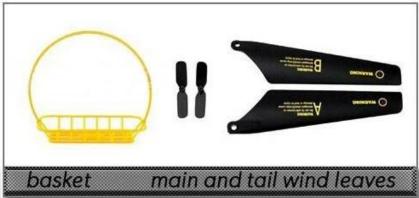

# 3.5CH mini helicopter with basket and Auto demo function REH66388

#### **Quick Details**

Style: Radio Control Toy Type: RC helicopter Power: Battery Material: Metal

Place of Origin: Guangdong China shenzhen

Brand Name: 3.5CH mini helicopter with basket & Auto demo function

Model Number: REH66388

#### **Functions**

3.5CH, forward, backward, turn left, turn right, acceleration, switch to quick/slow turn, LED light, turn on/off LED light, with basket

## Netail Nisnlay





Excellent material



LED Light



wind leaves



hanging basket











### **Specifications**

Frequency: A/B/C

Helicopter battery: 3.7 V240MAH lithium battery Transmitter battery: 6\*1.5V AA battery (not included)

Charging time: 45 minutes Flying time: 5~7 minutes Control distance: 10 meters

Charging method: by USB cable or transmitter

Click to learn more about us.

**MORE PRODUCTS!**