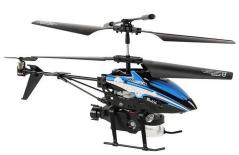

## 3.5CH IR Spray bubble helicopter REH66V757

### **Function**

3.5CH,up and down, forward & backward, turn left & right,accelerate □switch to quick/slow power□LED light□Light switch□Demo function,Instruction in Chinese and English;Spray bubble function□Can continuous extrusion uniform bubbles about 30s.