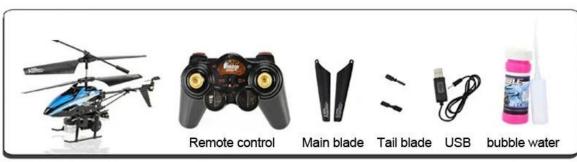

#### **Accessories included**

- 1 x bubbles water
- 1 x Suction tank
- 1 x AB blade\*each
- 1 x USB line
- 2 x Tail blades

Click to learn more about us.

MORE PRODUCTS!