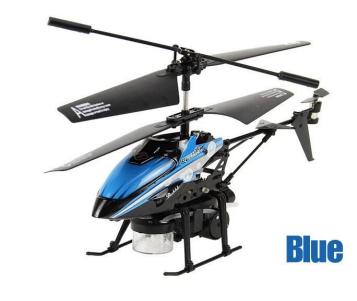

## 3.5CH IR Spray bubble helicopter REH66V757

### **Quick Details**

Style: Radio Control Toy Type: RC helicopter Power: Battery Material: Metal

Place of Origin: Guangdong China shenzhen Brand Name: 3.5CH IR Spray bubble helicopter

Model Number: REH66V757

### **Function**

3.5CH,up and down, forward & backward, turn left & right,accelerate □switch to quick/slow power□LED light□Light switch□Demo function,Instruction in Chinese and English;Spray bubble function□Can continuous extrusion uniform bubbles about 30s.







# **Product styles**

















### **Specifications**

Frequency IR
Charging time About 45 minutes when use remote control
Charging ways remote control fill continuously, or with usb
Flying time 5-7 minutes
Control distance 10m
Product battery 3.7V 240MAH LI-battery (included)
Transmitter battery 6PCS 1.5V AA battery (not included)

#### **Accessories included**

- 1 x bubbles water
- 1 x Suction tank
- 1 x AB blade\*each
- 1 x USB line
- 2 x Tail blades

Click to learn more about us.

MORE PRODUCTS!