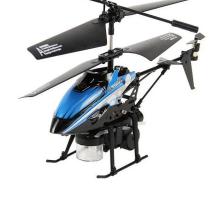

## 3.5CH IR Spray bubble helicopter REH66V757

### **Function**

3.5CH,up and down, forward & backward, turn left & right,accelerate □switch to quick/slow power□LED light□Light switch□Demo function,Instruction in Chinese and English;Spray bubble function□Can continuous extrusion uniform bubbles about 30s.