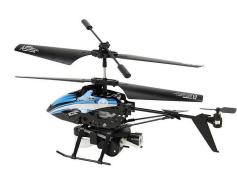

## 3.5CH IR Spray bubble helicopter REH66V757

### **Function**

3.5CH,up and down, forward & backward, turn left & right,accelerate □switch to quick/slow power□LED light□Light switch□Demo function,Instruction in Chinese and English;Spray bubble function□Can continuous extrusion uniform bubbles about 30s.