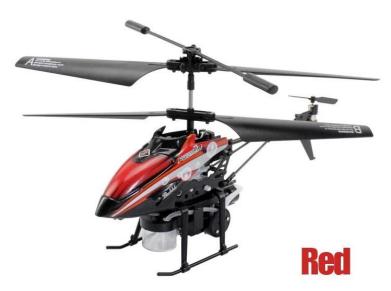

## 3.5CH IR Spray bubble helicopter REH66V757

### **Quick Details**

Style: Radio Control Toy Type: RC helicopter Power: Battery Material: Metal

Place of Origin: Guangdong China shenzhen Brand Name: 3.5CH IR Spray bubble helicopter

Model Number: REH66V757

### **Function**

3.5CH,up and down, forward & backward, turn left & right,accelerate □switch to quick/slow power□LED light□Light switch□Demo function,Instruction in Chinese and English;Spray bubble function□Can continuous extrusion uniform bubbles about 30s.







# **Product styles**

















### **Specifications**

Frequency IR
Charging time About 45 minutes when use remote control
Charging ways remote control fill continuously, or with usb
Flying time 5-7 minutes
Control distance 10m
Product battery 3.7V 240MAH LI-battery (included)
Transmitter battery 6PCS 1.5V AA battery (not included)

#### **Accessories included**

- 1 x bubbles water
- 1 x Suction tank
- 1 x AB blade\*each
- 1 x USB line
- 2 x Tail blades

Click to learn more about us.

MORE PRODUCTS!