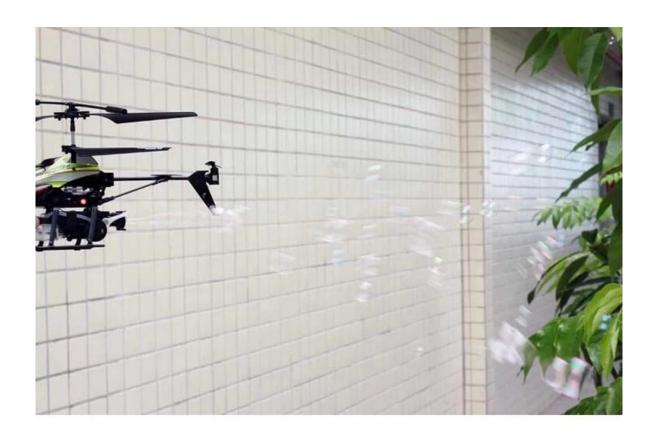

### **Function**

3.5CH,up and down, forward & backward, turn left & right,accelerate □switch to quick/slow power□LED light□Light switch□Demo function,Instruction in Chinese and English;Spray bubble function□Can continuous extrusion uniform bubbles about 30s.