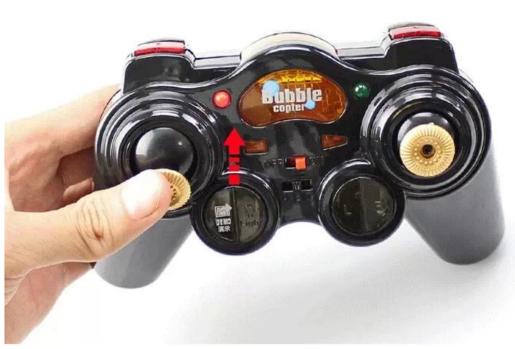

### **Function**

3.5CH,up and down, forward & backward, turn left & right,accelerate □switch to quick/slow power□LED light□Light switch□Demo function,Instruction in Chinese and English;Spray bubble function□Can continuous extrusion uniform bubbles about 30s.

### **Specifications**

Frequency IR
Charging time About 45 minutes when use remote control
Charging ways remote control fill continuously, or with usb
Flying time 5-7 minutes
Control distance 10m
Product battery 3.7V 240MAH LI-battery (included)
Transmitter battery 6PCS 1.5V AA battery (not included)