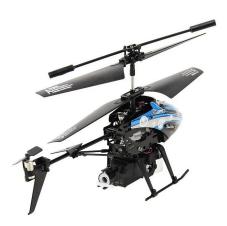

## 3.5CH IR Spray bubble helicopter REH66V757

### **Function**

3.5CH,up and down, forward & backward, turn left & right,accelerate □switch to quick/slow power□LED light□Light switch□Demo function,Instruction in Chinese and English;Spray bubble function□Can continuous extrusion uniform bubbles about 30s.