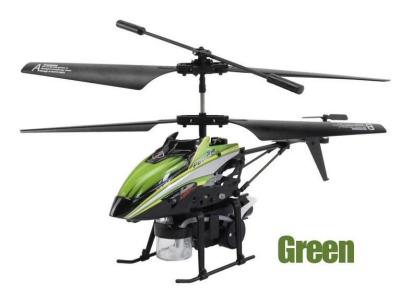

## 3.5CH IR Spray bubble helicopter REH66V757

### **Quick Details**

Style: Radio Control Toy Type: RC helicopter Power: Battery Material: Metal

Place of Origin: Guangdong China shenzhen Brand Name: 3.5CH IR Spray bubble helicopter

Model Number: REH66V757

### **Function**

3.5CH,up and down, forward & backward, turn left & right,accelerate □switch to quick/slow power□LED light□Light switch□Demo function,Instruction in Chinese and English;Spray bubble function□Can continuous extrusion uniform bubbles about 30s.







# **Product styles**

















### **Specifications**

Frequency IR
Charging time About 45 minutes when use remote control
Charging ways remote control fill continuously, or with usb
Flying time 5-7 minutes
Control distance 10m
Product battery 3.7V 240MAH LI-battery (included)
Transmitter battery 6PCS 1.5V AA battery (not included)

#### **Accessories included**

- 1 x bubbles water
- 1 x Suction tank
- 1 x AB blade\*each
- 1 x USB line
- 2 x Tail blades

Click to learn more about us.

MORE PRODUCTS!