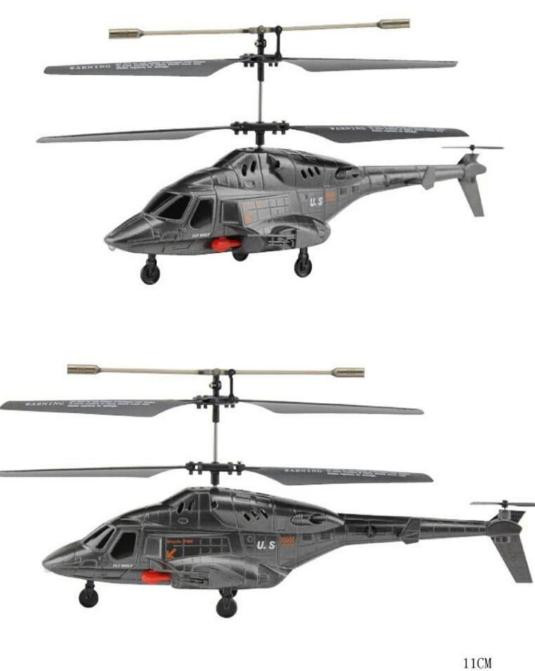

## 3.5CH Air Wolf Shooting Helicopter REH65U810

### **Quick Details**

Style: Radio Control Toy Type: RC helicopter Power: Battery Material: Metal Place of Origin: Guangdong China shenzhen Brand Name: 3.5CH Air Wolf Shooting Helicopter Model Number: REH65U810

#### **Function**

3CH with Gyro[]up[]down[]forward[]backward[]left[]right[]hovering on the air[]speed-up[]shooting left/right side with sound.

# product display







# remote control



### **Specifications**

QTY: 18/2 inside The flight time: 5 to 8 minutes Charging time: 45 minutes (USB charging or remote control charging ) Remote control: IR Remote control distance: 10 meters Product battery: the 3.7 V (160 MAH) (including) take protection board, remote control 6 \* 1.5 AA (not including)

### Accessories

1xUSB charger 1xA blade 1xB blade 1xtail Blades