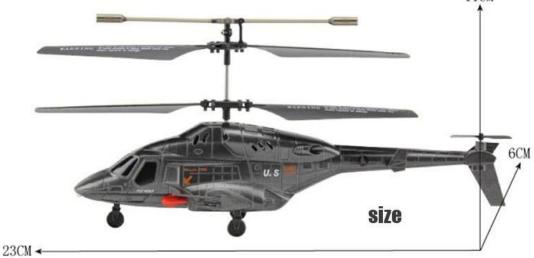

## 3.5CH Air Wolf Shooting Helicopter REH65U810

### **Quick Details**

Style: Radio Control Toy Type: RC helicopter Power: Battery Material: Metal Place of Origin: Guangdong China shenzhen Brand Name: 3.5CH Air Wolf Shooting Helicopter Model Number: REH65U810

#### **Function**

3CH with Gyro[]up[]down[]forward[]backward[]left[]right[]hovering on the air[]speed-up[]shooting left/right side with sound.

# product display







# remote control



### **Specifications**

QTY: 18/2 inside The flight time: 5 to 8 minutes Charging time: 45 minutes (USB charging or remote control charging ) Remote control: IR Remote control distance: 10 meters Product battery: the 3.7 V (160 MAH) (including) take protection board, remote control 6 \* 1.5 AA (not including)

### Accessories

1xUSB charger 1xA blade 1xB blade 1xtail Blades