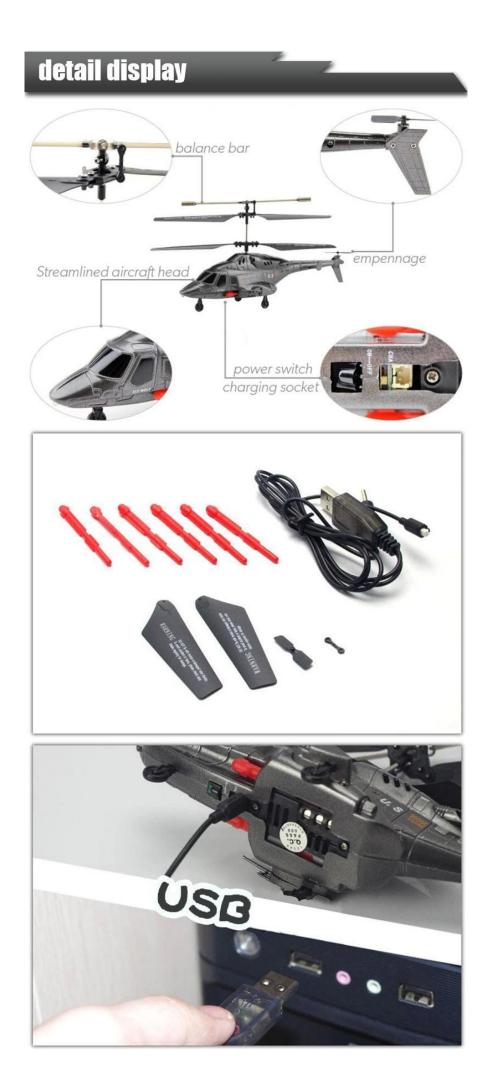

## 3.5CH Air Wolf Shooting Helicopter REH65U810

### **Quick Details**

Style: Radio Control Toy Type: RC helicopter Power: Battery Material: Metal Place of Origin: Guangdong China shenzhen Brand Name: 3.5CH Air Wolf Shooting Helicopter Model Number: REH65U810

#### **Function**

3CH with Gyro[]up[]down[]forward[]backward[]left[]right[]hovering on the air[]speed-up[]shooting left/right side with sound.

# product display







# remote control



### **Specifications**

QTY: 18/2 inside The flight time: 5 to 8 minutes Charging time: 45 minutes (USB charging or remote control charging ) Remote control: IR Remote control distance: 10 meters Product battery: the 3.7 V (160 MAH) (including) take protection board, remote control 6 \* 1.5 AA (not including)

### Accessories

1xUSB charger 1xA blade 1xB blade 1xtail Blades