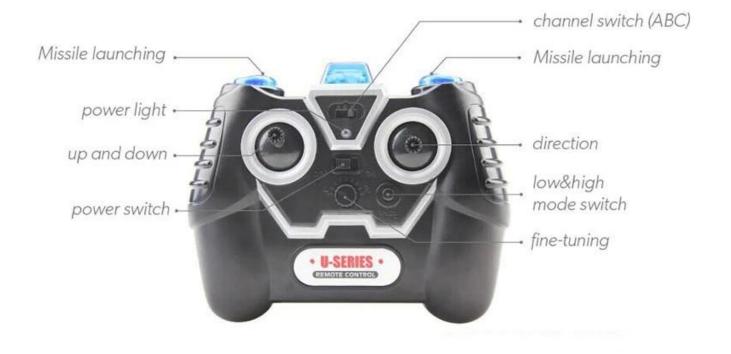

## 3.5CH Air Wolf Shooting Helicopter REH65U810

### **Quick Details**

Style: Radio Control Toy Type: RC helicopter Power: Battery Material: Metal Place of Origin: Guangdong China shenzhen Brand Name: 3.5CH Air Wolf Shooting Helicopter Model Number: REH65U810

#### **Function**

3CH with Gyro[]up[]down[]forward[]backward[]left[]right[]hovering on the air[]speed-up[]shooting left/right side with sound.

# product display







# remote control



### **Specifications**

QTY: 18/2 inside The flight time: 5 to 8 minutes Charging time: 45 minutes (USB charging or remote control charging ) Remote control: IR Remote control distance: 10 meters Product battery: the 3.7 V (160 MAH) (including) take protection board, remote control 6 \* 1.5 AA (not including)

### Accessories

1xUSB charger 1xA blade 1xB blade 1xtail Blades