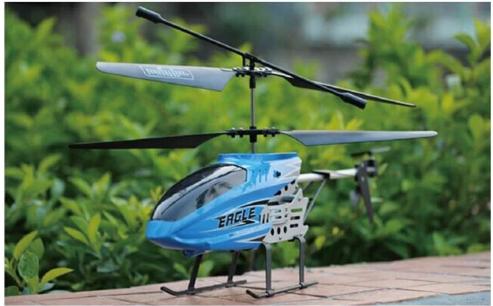

## 3.5 channel IR helicopter with gyro REH43K036

### **Quick Details**

Style: Radio Control Toy Type: IR helicopter Power: Battery Material: ABS Place of Origin: Guangdong China shenzhen Brand Name: 3.5 channel IR helicopter with gyro Model Number: REH43K036

#### Function

3.5 ch plastic Helicopter(gyro inside), Up,down,turn left,turn right, forward,backward,battery with protection board



# **Outdoor shows**









- Charging light

Charging socket inside

Power light -

### **Specifications**

Frequency: A/B/C Product battery: Li-po 3.7V 180mAh Transmitter battery: 6\*1.5V battery(not included) Charging time: 30-45minutes Usage time: 6minutes Controll distance: 10m Charging manner: USB charging Age: 14+

### **Package:**

1 x IR transmitter 1 x Helicopter 1 x USB 2 x AB Blade 1 x connector 1 x usb charger 1 x manual