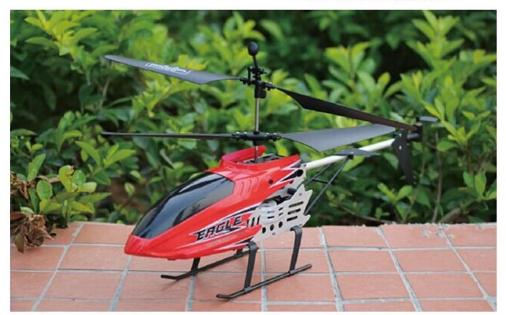

## 3.5 channel IR helicopter with gyro REH43K036

### **Quick Details**

Style: Radio Control Toy Type: IR helicopter Power: Battery Material: ABS Place of Origin: Guangdong China shenzhen Brand Name: 3.5 channel IR helicopter with gyro Model Number: REH43K036

#### Function

3.5 ch plastic Helicopter(gyro inside), Up,down,turn left,turn right, forward,backward,battery with protection board



# **Outdoor shows**









- Charging light

Charging socket inside

Power light -

### **Specifications**

Frequency: A/B/C Product battery: Li-po 3.7V 180mAh Transmitter battery: 6\*1.5V battery(not included) Charging time: 30-45minutes Usage time: 6minutes Controll distance: 10m Charging manner: USB charging Age: 14+

### **Package:**

1 x IR transmitter 1 x Helicopter 1 x USB 2 x AB Blade 1 x connector 1 x usb charger 1 x manual