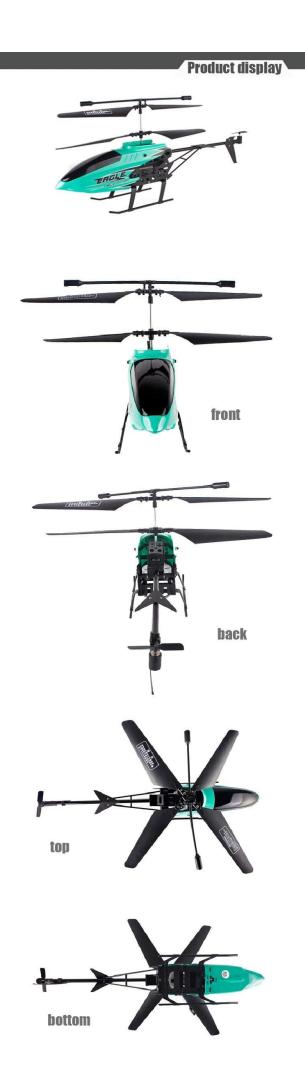

## 3.5 channel IR helicopter with gyro REH43K036

#### Function

3.5 ch plastic Helicopter(gyro inside), Up,down,turn left,turn right, forward,backward,battery with protection board