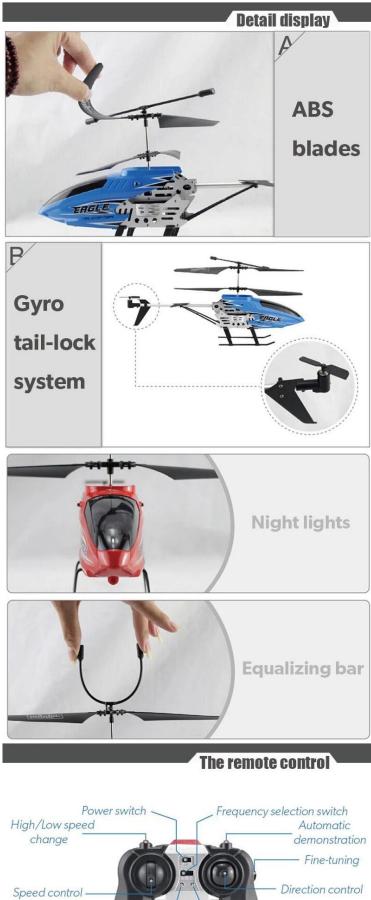

## 3.5 channel IR helicopter with gyro REH43K036

#### Function

3.5 ch plastic Helicopter(gyro inside), Up,down,turn left,turn right, forward,backward,battery with protection board