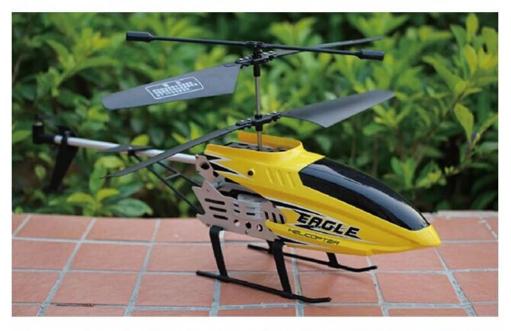

## 3.5 channel IR helicopter with gyro REH43K036

### **Quick Details**

Style: Radio Control Toy Type: IR helicopter Power: Battery Material: ABS Place of Origin: Guangdong China shenzhen Brand Name: 3.5 channel IR helicopter with gyro Model Number: REH43K036

#### Function

3.5 ch plastic Helicopter(gyro inside), Up,down,turn left,turn right, forward,backward,battery with protection board



# **Outdoor shows**









- Charging light

Charging socket inside

Power light -

### **Specifications**

Frequency: A/B/C Product battery: Li-po 3.7V 180mAh Transmitter battery: 6\*1.5V battery(not included) Charging time: 30-45minutes Usage time: 6minutes Controll distance: 10m Charging manner: USB charging Age: 14+

### **Package:**

1 x IR transmitter 1 x Helicopter 1 x USB 2 x AB Blade 1 x connector 1 x usb charger 1 x manual