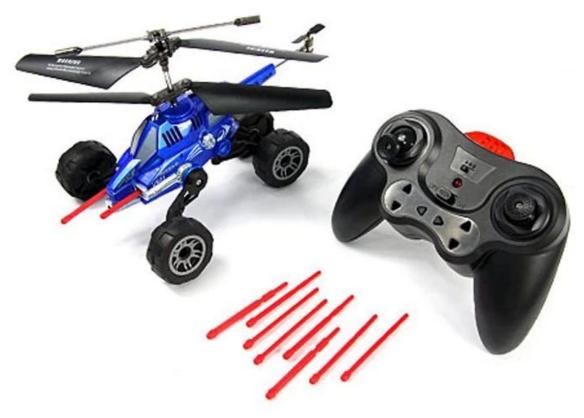

### **Package include**

- 1 x transmitter
- 1 x Air-land helicopter
- 1 x USB line
- 1 x A blade
- 1 x B blade
- 1 x Instruction manual(Chinese and English)
- 10 x missiles