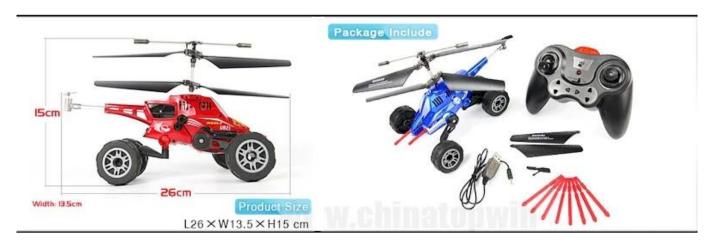

#### **Specifications**

(1) Product Size: 26 x 13 x 15 (Long x Wide x High) CM (2) Color Box Size: 38 x 14 x 18 (Long x Wide x High) CM (3) Carton Size: 89 x 39 x 57 (Long x Wide x High) CM

(4) Quantity: 18 Units(5) Color: Red / Blue

### **Package include**

- 1 x transmitter
- 1 x Air-land helicopter
- 1 x USB line
- 1 x A blade
- 1 x B blade
- 1 x Instruction manual(Chinese and English)
- 10 x missiles