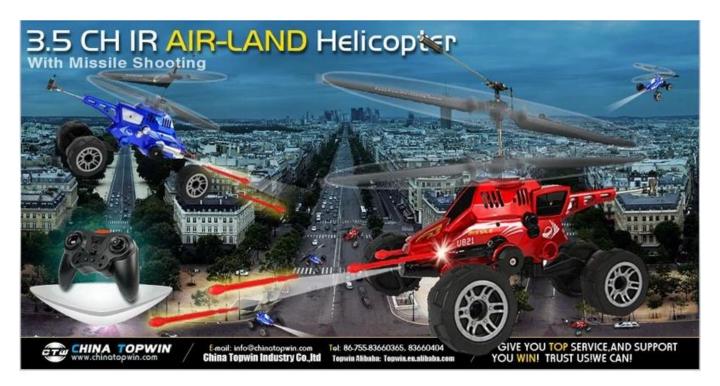

## 3.5CH Infrared Land And Air Amphibious RC Helicopter REH65821

#### **Quick Details**

Style: Radio Control Toy Type: Air-land helicopter

Power: Battery Material: Plastic Plastic Type: ABS

Place of Origin: Guangdong China shenzhen

Brand Name: 3.5CH Infrared Land And Air Amphibious RC Helicopter

#### **Specifications**

(1) Product Size: 26 x 13 x 15 (Long x Wide x High) CM (2) Color Box Size: 38 x 14 x 18 (Long x Wide x High) CM (3) Carton Size: 89 x 39 x 57 (Long x Wide x High) CM

(4) Quantity: 18 Units(5) Color: Red / Blue