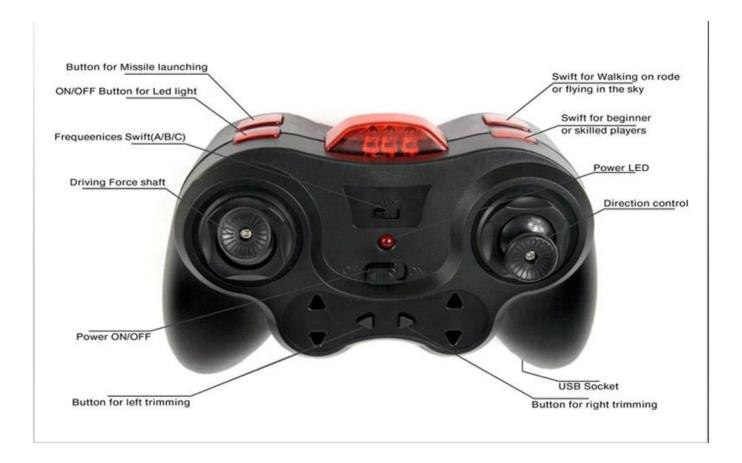

## 3.5CH Infrared Land And Air Amphibious RC Helicopter REH65821

#### **Quick Details**

Style: Radio Control Toy Type: Air-land helicopter

Power: Battery Material: Plastic Plastic Type: ABS

Place of Origin: Guangdong China shenzhen

Brand Name: 3.5CH Infrared Land And Air Amphibious RC Helicopter

Model Number: REH65821

#### **Specifications**

(1) Product Size: 26 x 13 x 15 (Long x Wide x High) CM (2) Color Box Size: 38 x 14 x 18 (Long x Wide x High) CM (3) Carton Size: 89 x 39 x 57 (Long x Wide x High) CM

(4) Quantity: 18 Units(5) Color: Red / Blue

(6) Remote control distance: 8-10 M







# Product details





### **Package include**

- 1 x transmitter
- 1 x Air-land helicopter
- 1 x USB line
- 1 x A blade
- 1 x B blade
- 1 x Instruction manual(Chinese and English)
- 10 x missiles

### Click to learn more about us.

### **MORE PRODUCTS!**