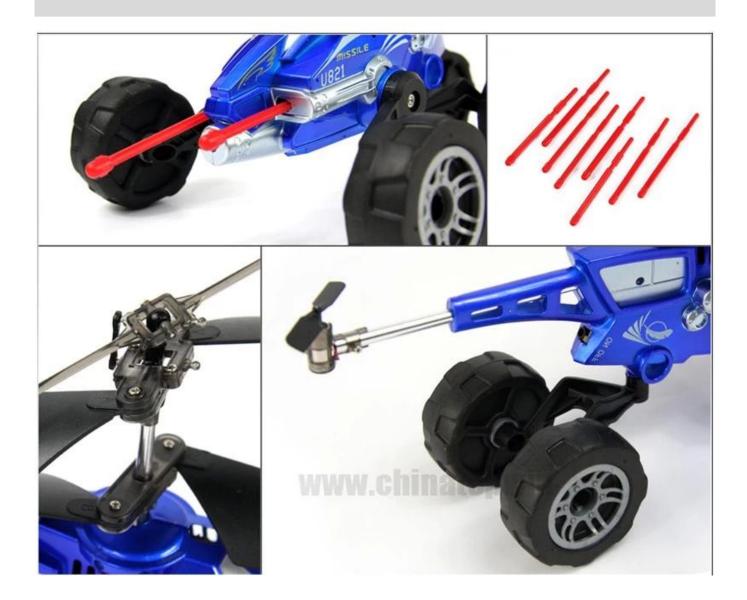

### **Package include**

- 1 x transmitter
- 1 x Air-land helicopter
- 1 x USB line
- 1 x A blade
- 1 x B blade
- 1 x Instruction manual(Chinese and English)
- 10 x missiles