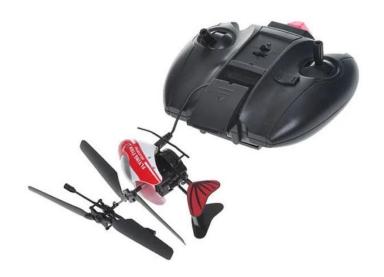

## 2CH infrared control flying fish REH46115

## **Function**

 $Rise {\mathbin{\textstyle\square}} Forward, Fall, Turn\ left, Turn\ right$ 

## **Specifications**

Product Batteries: 3.7V(Li-Poly)/75mAh

Controller Batteries: 1.5V\*6PCS Charge Times: About 40-50 minutes

Run Times: Above 5 minutes

Telecontrol Distance: Above 8 meters

Click to learn more about us.