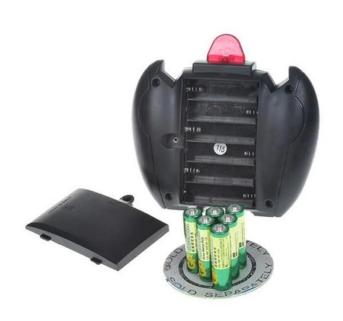

## **Specifications**

Product Batteries: 3.7V(Li-Poly)/75mAh

Controller Batteries: 1.5V\*6PCS Charge Times: About 40-50 minutes

Run Times: Above 5 minutes

Telecontrol Distance: Above 8 meters

Click to learn more about us.