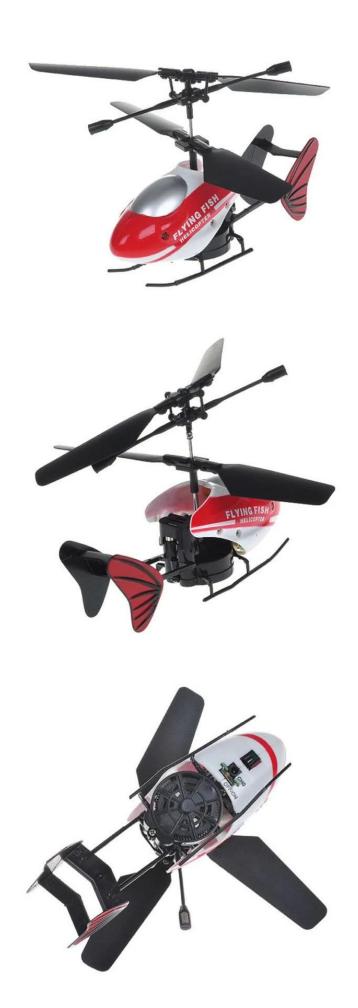

## 2CH infrared control flying fish REH46115

## **Function**

 $Rise {\mathbin{\textstyle\square}} Forward, Fall, Turn\ left, Turn\ right$ 

## **Specifications**

Product Batteries: 3.7V(Li-Poly)/75mAh

Controller Batteries: 1.5V\*6PCS Charge Times: About 40-50 minutes

Run Times: Above 5 minutes

Telecontrol Distance: Above 8 meters

Click to learn more about us.