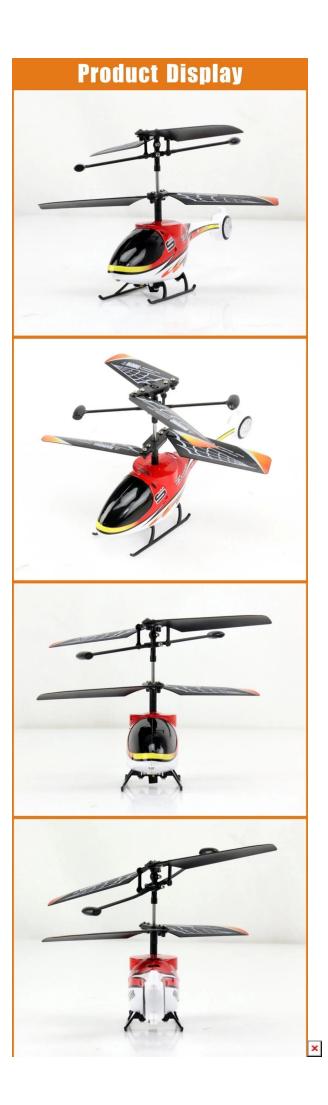

### 2CH IR MINI Helicopter REH66135

### **Quick Details**

Style: Radio Control Toy Type: RC helicopter Power: Battery Material: ABS

Place of Origin: Guangdong China shenzhen

Brand Name: 2CH IR MINI Helicopter

Model Number: REH66135

Functions: up/down, left turn, turn right

### **Specifications**

N.W/G.W: 8.7/10KG

Product battery: 3.7V 90mah li-battery (included) Transmitter battery: 6\*1.5V AA battery(not included)

Flying time: about 5-6 minutes Charging time: about 30 minutes Remote Control Distance: 8-10 meter Frequency: Automatic on frequency A,B,C