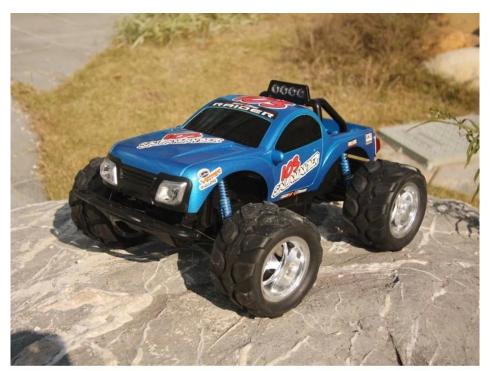

### **Function**

- 1) Charging pressure limiting protection
- 2) Over-discharge protection
- 3) With LED, forward, backward, turn left and right

## 2015 Newest!!

# 1:10 scale 4ch rc truck car with lights







Cool light

### PRODUCT PHOTO











### **Specifications**

PCS/CTN:4

Car Battery: 9.6V 700mAh Ni-Cd battery (Include)

Controller Battery:9V(Include) Frequency:27MHz/49MHz

Control Distance: About 30 Meters Chargine Time: About 3.5 Hours Running Time About 6-7 Minutes

### **Package included**

1×Car

1×Transmitter

1×Charger

1×User manual

1×Battery

1×Controller

1×Battery

Click to learn more about us.

MORE PRODUCTS!