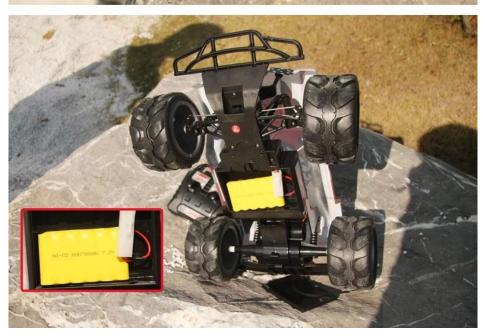

### **Specifications**

PCS/CTN:4

Car Battery: 9.6V 700mAh Ni-Cd battery (Include)

Controller Battery:9V(Include) Frequency:27MHz/49MHz

Control Distance: About 30 Meters Chargine Time: About 3.5 Hours Running Time About 6-7 Minutes