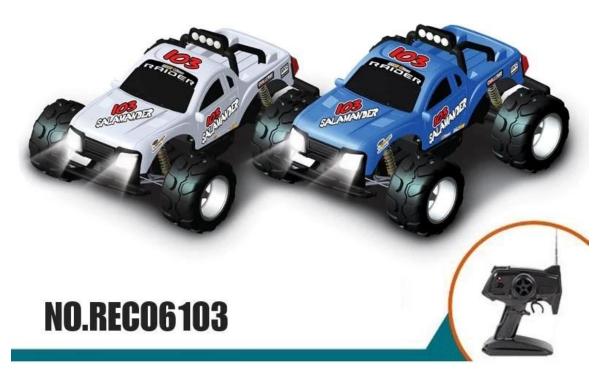

# 1:10 scale 4ch rc truck car with lights

Cool light

### **Specifications**

PCS/CTN:4

Car Battery: 9.6V 700mAh Ni-Cd battery (Include)

Controller Battery:9V(Include) Frequency:27MHz/49MHz

Control Distance: About 30 Meters Chargine Time: About 3.5 Hours Running Time About 6-7 Minutes