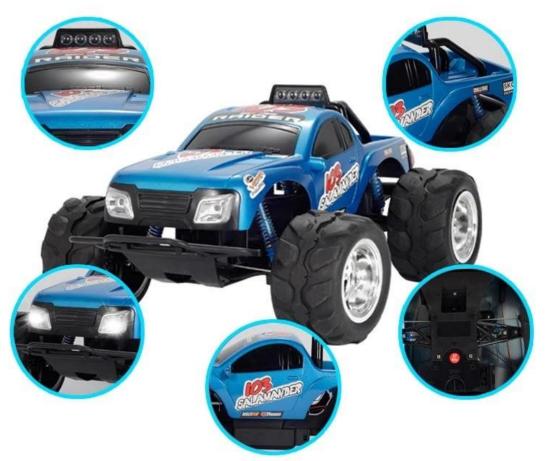

### **Function**

- 1) Charging pressure limiting protection
- 2) Over-discharge protection
- 3) With LED, forward, backward, turn left and right

## 2015 Newest!!

# 1:10 scale 4ch rc truck car with lights







Cool light

### PRODUCT PHOTO











### **Specifications**

PCS/CTN:4

Car Battery: 9.6V 700mAh Ni-Cd battery (Include)

Controller Battery:9V(Include) Frequency:27MHz/49MHz

Control Distance: About 30 Meters Chargine Time: About 3.5 Hours Running Time About 6-7 Minutes

### **Package included**

1×Car

1×Transmitter

1×Charger

1×User manual

1×Battery

1×Controller

1×Battery

Click to learn more about us.

MORE PRODUCTS!