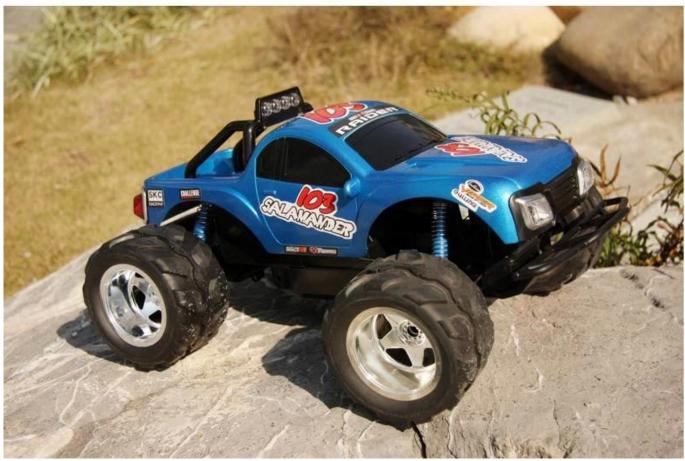

### **Function**

- 1) Charging pressure limiting protection
- 2) Over-discharge protection
- 3) With LED, forward, backward, turn left and right

## 2015 Newest!!

# 1:10 scale 4ch rc truck car with lights







Cool light

### PRODUCT PHOTO











### **Specifications**

PCS/CTN:4

Car Battery: 9.6V 700mAh Ni-Cd battery (Include)

Controller Battery:9V(Include) Frequency:27MHz/49MHz

Control Distance: About 30 Meters Chargine Time: About 3.5 Hours Running Time About 6-7 Minutes

### **Package included**

1×Car

1×Transmitter

1×Charger

1×User manual

1×Battery

1×Controller

1×Battery

Click to learn more about us.

MORE PRODUCTS!