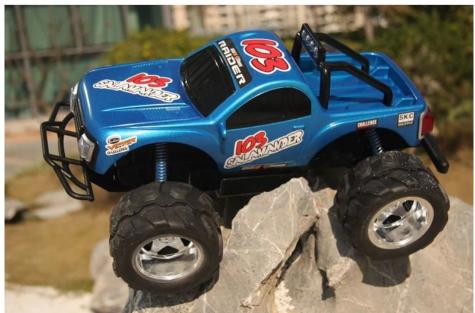

### **Function**

- 1) Charging pressure limiting protection
- 2) Over-discharge protection
- 3) With LED, forward, backward, turn left and right

## 2015 Newest!!

# 1:10 scale 4ch rc truck car with lights







Cool light

### PRODUCT PHOTO











### **Specifications**

PCS/CTN:4

Car Battery: 9.6V 700mAh Ni-Cd battery (Include)

Controller Battery:9V(Include) Frequency:27MHz/49MHz

Control Distance: About 30 Meters Chargine Time: About 3.5 Hours Running Time About 6-7 Minutes

### **Package included**

1×Car

1×Transmitter

1×Charger

1×User manual

1×Battery

1×Controller

1×Battery

Click to learn more about us.

MORE PRODUCTS!