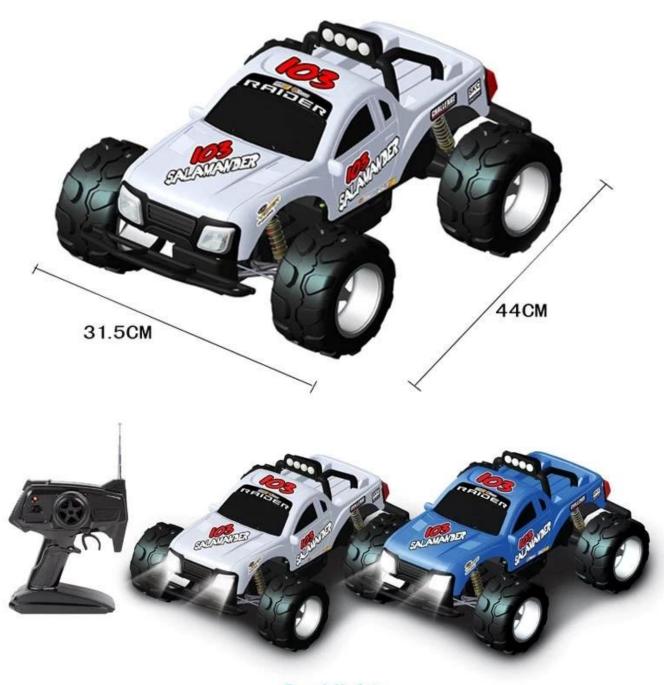

### **Specifications**

PCS/CTN:4

Car Battery: 9.6V 700mAh Ni-Cd battery (Include)

Controller Battery:9V(Include) Frequency:27MHz/49MHz

Control Distance: About 30 Meters Chargine Time: About 3.5 Hours Running Time About 6-7 Minutes

### **Package included**

1×Car

1×Transmitter

1×Charger

1×User manual

1×Battery

1×Controller

1×Battery