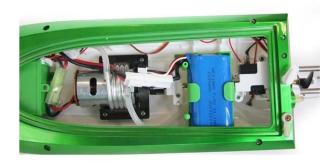

**Function:** go forward,backward,turn left and right,with righting function.

Trim switch Power switch Servo trim

**Remark:**Four channels R/C racing boat. Water cooling system. Remote controller require "6x1.5V" AA battery(not included).7.4VLI-batteries(1500mAh[](included) for the car,Operation distance is about 100 to 150 meters. Running speed is about 30 kilometers per hour,Time of charging is about 240 minutes. serviceable time is about 6 minutes.