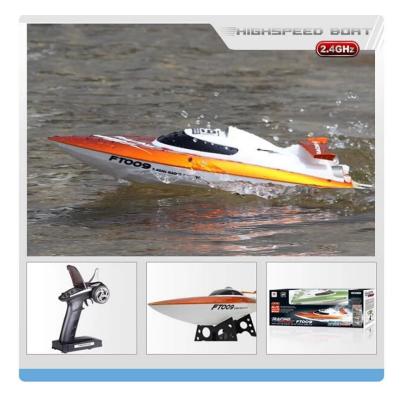

## **Quick Details**

Style: Radio Control Toy Type: RC boat Power: Battery Material: ABS Place of Origin: Guangdong China shenzhen Brand Name: 2.4g 4CH fast speed boat, with speed 35KM/H Model Number: REB06009

**Function:** go forward,backward,turn left and right,with righting function.

Trim switch Power switch Servo trim

**Remark:**Four channels R/C racing boat. Water cooling system. Remote controller require "6x1.5V" AA battery(not included).7.4VLI-batteries(1500mAh[](included) for the car,Operation distance is about 100 to 150 meters. Running speed is about 30 kilometers per hour,Time of charging is about 240 minutes. serviceable time is about 6 minutes.