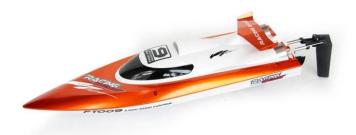

## **Quick Details**

Style: Radio Control Toy Type: RC boat Power: Battery Material: ABS Place of Origin: Guangdong China shenzhen Brand Name: 2.4g 4CH fast speed boat, with speed 35KM/H Model Number: REB06009

**Function:** go forward,backward,turn left and right,with righting function.

Trim switch Power switch Servo trim

**Remark:**Four channels R/C racing boat. Water cooling system. Remote controller require "6x1.5V" AA battery(not included).7.4VLI-batteries(1500mAh[](included) for the car,Operation distance is about 100 to 150 meters. Running speed is about 30 kilometers per hour,Time of charging is about 240 minutes. serviceable time is about 6 minutes.