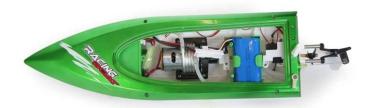

## **Quick Details**

Style: Radio Control Toy Type: RC boat Power: Battery Material: ABS Place of Origin: Guangdong China shenzhen Brand Name: 2.4g 4CH fast speed boat, with speed 35KM/H Model Number: REB06009

**Function:** go forward,backward,turn left and right,with righting function.

Trim switch Power switch Servo trim

**Remark:**Four channels R/C racing boat. Water cooling system. Remote controller require "6x1.5V" AA battery(not included).7.4VLI-batteries(1500mAh[](included) for the car,Operation distance is about 100 to 150 meters. Running speed is about 30 kilometers per hour,Time of charging is about 240 minutes. serviceable time is about 6 minutes.