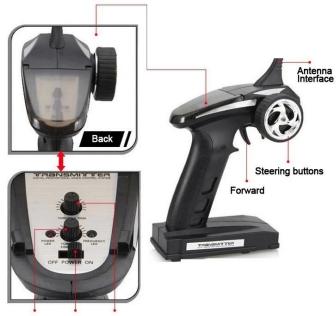

**Function:** go forward,backward,turn left and right,with righting function.

Trim switch Power switch Servo trim

**Remark:**Four channels R/C racing boat. Water cooling system. Remote controller require "6x1.5V" AA battery(not included).7.4VLI-batteries(1500mAh[](included) for the car,Operation distance is about 100 to 150 meters. Running speed is about 30 kilometers per hour,Time of charging is about 240 minutes. serviceable time is about 6 minutes.