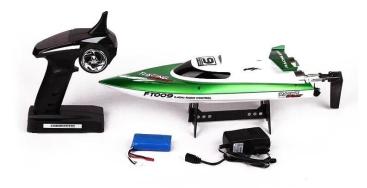

## **Quick Details**

Style: Radio Control Toy Type: RC boat Power: Battery Material: ABS Place of Origin: Guangdong China shenzhen Brand Name: 2.4g 4CH fast speed boat, with speed 35KM/H Model Number: REB06009

**Function:** go forward,backward,turn left and right,with righting function.

Trim switch Power switch Servo trim

**Remark:**Four channels R/C racing boat. Water cooling system. Remote controller require "6x1.5V" AA battery(not included).7.4VLI-batteries(1500mAh[](included) for the car,Operation distance is about 100 to 150 meters. Running speed is about 30 kilometers per hour,Time of charging is about 240 minutes. serviceable time is about 6 minutes.