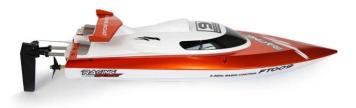

## **Quick Details**

Style: Radio Control Toy Type: RC boat Power: Battery Material: ABS Place of Origin: Guangdong China shenzhen Brand Name: 2.4g 4CH fast speed boat, with speed 35KM/H Model Number: REB06009

**Function:** go forward,backward,turn left and right,with righting function.

Trim switch Power switch Servo trim

**Remark:**Four channels R/C racing boat. Water cooling system. Remote controller require "6x1.5V" AA battery(not included).7.4VLI-batteries(1500mAh[](included) for the car,Operation distance is about 100 to 150 meters. Running speed is about 30 kilometers per hour,Time of charging is about 240 minutes. serviceable time is about 6 minutes.