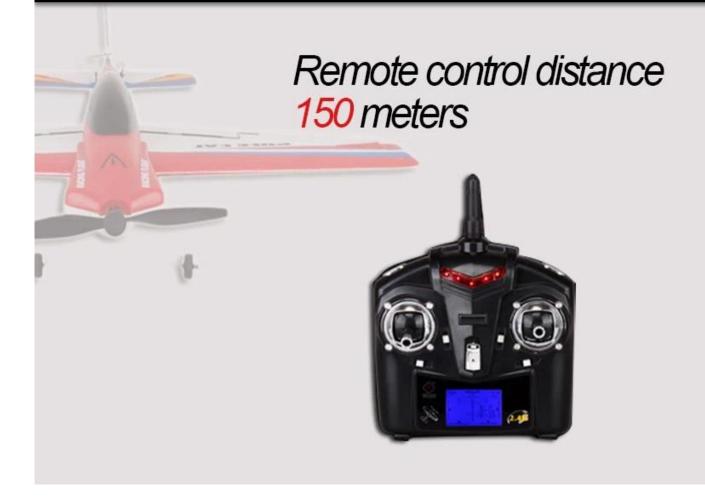

#### 2.4Ghz 4ch RC airplane REH66F939

Function[]2.4Ghz 4ch

Micro movement against the real prototype Cassutt Formula, 8.5MM Hollow cup motor power system, the rudder surface with servo drives, can do all kinds of difficult moves. The quantity two adjustable rudder.. Large LCD screen, it can display a variety of control information.

Two 3.7 V130MAH battery makes flight time longer. Small USB built-in battery protection IC. Can charge two batteries at the same time.



# **Products show**



## **Product Details**





### Material:EPS

#### Large propeller







Remote wing

Vertical tail

The horizon -tal tail

## **Remote control**







## plane taking off



### Throw off flat

# **Outdoor Show**



#### CHINA TOPWIN INDUSTRY CO., LTD

ADD:B-C of 3/F,Block B,CENTRAL Building,Xixiang Road,BaoAn District,Shenzhen,ChinaTel:86-755-83660365 / 83660404E-mail:sales@chinatopwin.comFax:86-755-83660251Website:www.chinatopwin.com