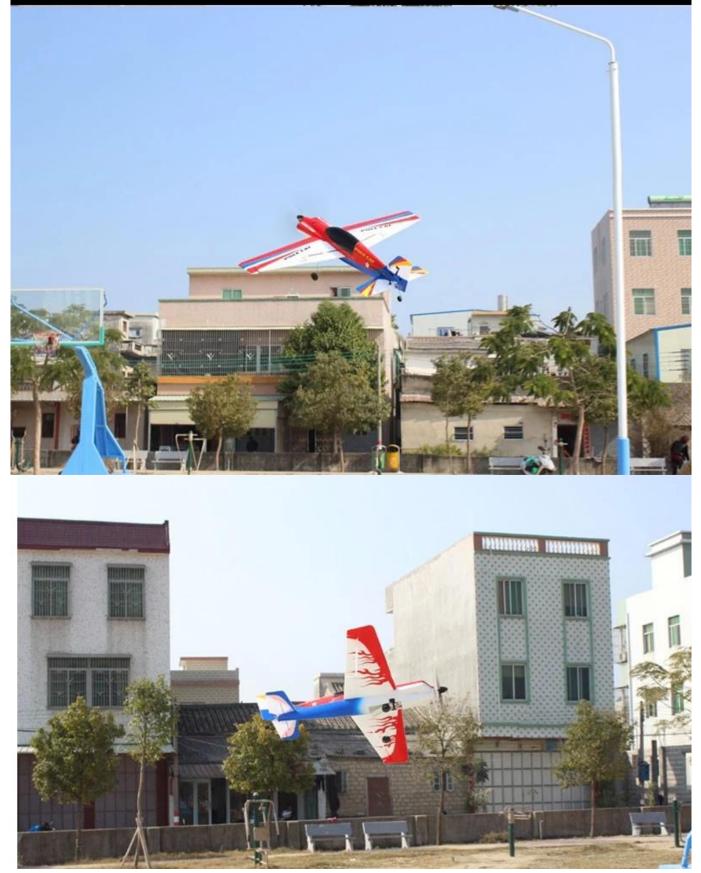

#### 2.4Ghz 4ch RC airplane REH66F939

Function[]2.4Ghz 4ch

Micro movement against the real prototype Cassutt Formula, 8.5MM Hollow cup motor power system, the rudder surface with servo drives, can do all kinds of difficult moves. The quantity two adjustable rudder.. Large LCD screen, it can display a variety of control information.

Two 3.7 V130MAH battery makes flight time longer. Small USB built-in battery protection IC. Can charge two batteries at the same time.



# **Products show**



## **Product Details**





### Material:EPS

#### Large propeller







Remote wing

Vertical tail

The horizon -tal tail

## **Remote control**







## plane taking off



### Throw off flat

# **Outdoor Show**



#### CHINA TOPWIN INDUSTRY CO., LTD

ADD:B-C of 3/F,Block B,CENTRAL Building,Xixiang Road,BaoAn District,Shenzhen,ChinaTel:86-755-83660365 / 83660404E-mail:sales@chinatopwin.comFax:86-755-83660251Website:www.chinatopwin.com