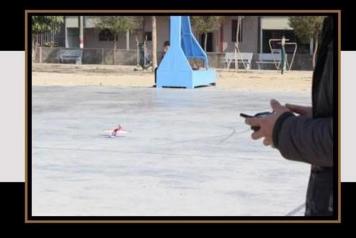

#### 2.4Ghz 4ch RC airplane REH66F939

Function[]2.4Ghz 4ch

Micro movement against the real prototype Cassutt Formula, 8.5MM Hollow cup motor power system, the rudder surface with servo drives, can do all kinds of difficult moves. The quantity two adjustable rudder.. Large LCD screen, it can display a variety of control information.

Two 3.7 V130MAH battery makes flight time longer. Small USB built-in battery protection IC. Can charge two batteries at the same time.



# **Products show**



## **Product Details**





### Material:EPS

#### Large propeller







Remote wing

Vertical tail

The horizon -tal tail

## **Remote control**







## plane taking off



### Throw off flat

# **Outdoor Show**



#### CHINA TOPWIN INDUSTRY CO., LTD

ADD:B-C of 3/F,Block B,CENTRAL Building,Xixiang Road,BaoAn District,Shenzhen,ChinaTel:86-755-83660365 / 83660404E-mail:sales@chinatopwin.comFax:86-755-83660251Website:www.chinatopwin.com