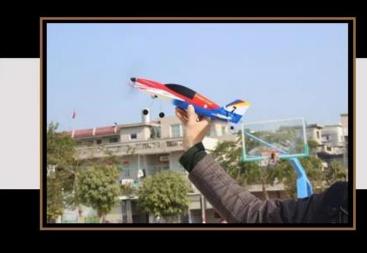

#### 2.4Ghz 4ch RC airplane REH66F939

Function[]2.4Ghz 4ch

Micro movement against the real prototype Cassutt Formula, 8.5MM Hollow cup motor power system, the rudder surface with servo drives, can do all kinds of difficult moves. The quantity two adjustable rudder.. Large LCD screen, it can display a variety of control information.

Two 3.7 V130MAH battery makes flight time longer. Small USB built-in battery protection IC. Can charge two batteries at the same time.



# **Products show**



## **Product Details**





### Material:EPS

#### Large propeller







Remote wing

Vertical tail

The horizon -tal tail

## **Remote control**







## plane taking off



### Throw off flat

# **Outdoor Show**



#### CHINA TOPWIN INDUSTRY CO., LTD

ADD:B-C of 3/F,Block B,CENTRAL Building,Xixiang Road,BaoAn District,Shenzhen,ChinaTel:86-755-83660365 / 83660404E-mail:sales@chinatopwin.comFax:86-755-83660251Website:www.chinatopwin.com