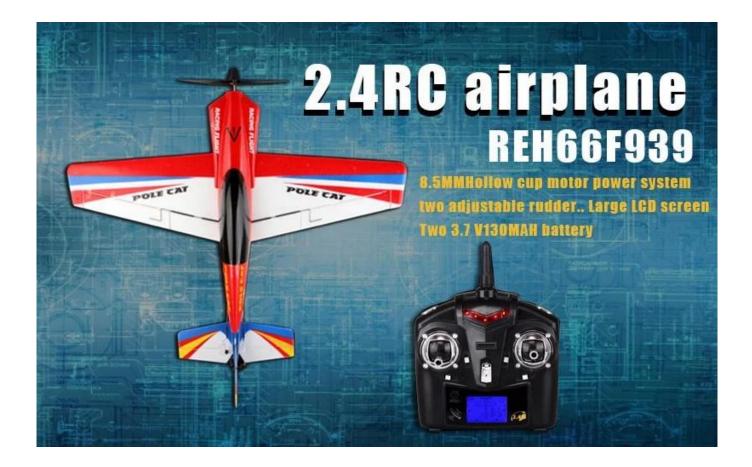

#### 2.4Ghz 4ch RC airplane REH66F939

Function[]2.4Ghz 4ch

Micro movement against the real prototype Cassutt Formula, 8.5MM Hollow cup motor power system, the rudder surface with servo drives, can do all kinds of difficult moves. The quantity two adjustable rudder.. Large LCD screen, it can display a variety of control information.

Two 3.7 V130MAH battery makes flight time longer. Small USB built-in battery protection IC. Can charge two batteries at the same time.