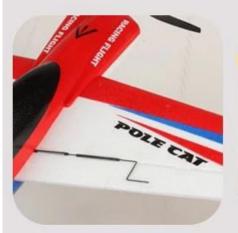

#### 2.4Ghz 4ch RC airplane REH66F939

Function[]2.4Ghz 4ch

Micro movement against the real prototype Cassutt Formula, 8.5MM Hollow cup motor power system, the rudder surface with servo drives, can do all kinds of difficult moves. The quantity two adjustable rudder.. Large LCD screen, it can display a variety of control information.

Two 3.7 V130MAH battery makes flight time longer. Small USB built-in battery protection IC. Can charge two batteries at the same time.



# **Products show**



## **Product Details**





### Material:EPS

#### Large propeller







Remote wing

Vertical tail

The horizon -tal tail

## **Remote control**







## plane taking off



### Throw off flat

# **Outdoor Show**



#### CHINA TOPWIN INDUSTRY CO., LTD

ADD:B-C of 3/F,Block B,CENTRAL Building,Xixiang Road,BaoAn District,Shenzhen,ChinaTel:86-755-83660365 / 83660404E-mail:sales@chinatopwin.comFax:86-755-83660251Website:www.chinatopwin.com