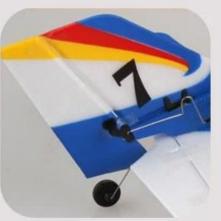

#### 2.4Ghz 4ch RC airplane REH66F939

Function[]2.4Ghz 4ch

Micro movement against the real prototype Cassutt Formula, 8.5MM Hollow cup motor power system, the rudder surface with servo drives, can do all kinds of difficult moves. The quantity two adjustable rudder.. Large LCD screen, it can display a variety of control information.

Two 3.7 V130MAH battery makes flight time longer. Small USB built-in battery protection IC. Can charge two batteries at the same time.



# **Products show**



## **Product Details**





### Material:EPS

#### Large propeller







Remote wing

Vertical tail

The horizon -tal tail

## **Remote control**







## plane taking off



### Throw off flat

# **Outdoor Show**



#### CHINA TOPWIN INDUSTRY CO., LTD

ADD:B-C of 3/F,Block B,CENTRAL Building,Xixiang Road,BaoAn District,Shenzhen,ChinaTel:86-755-83660365 / 83660404E-mail:sales@chinatopwin.comFax:86-755-83660251Website:www.chinatopwin.com