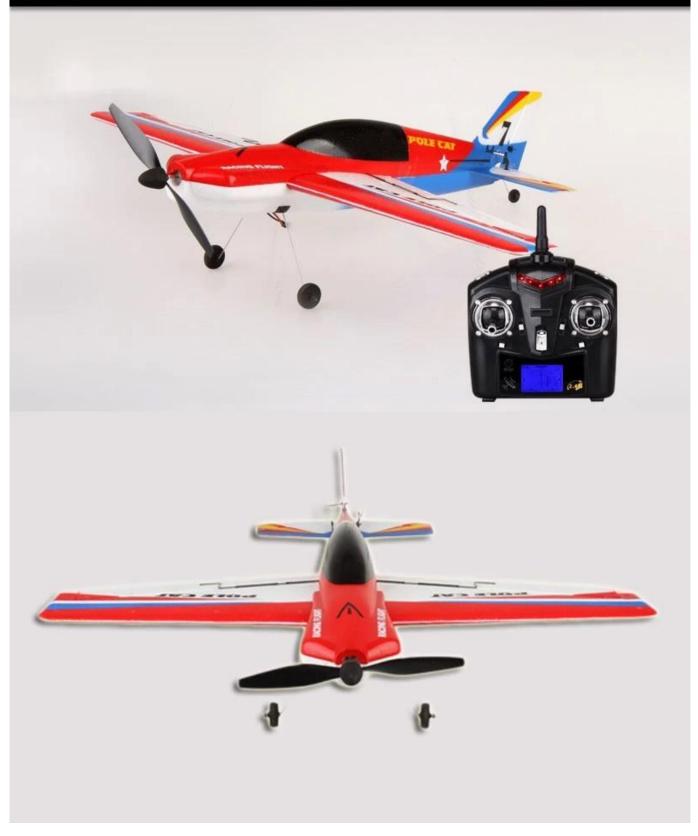

#### 2.4Ghz 4ch RC airplane REH66F939

Function[]2.4Ghz 4ch

Micro movement against the real prototype Cassutt Formula, 8.5MM Hollow cup motor power system, the rudder surface with servo drives, can do all kinds of difficult moves. The quantity two adjustable rudder.. Large LCD screen, it can display a variety of control information.

Two 3.7 V130MAH battery makes flight time longer. Small USB built-in battery protection IC. Can charge two batteries at the same time.



# **Products show**



## **Product Details**





### Material:EPS

#### Large propeller







Remote wing

Vertical tail

The horizon -tal tail

## **Remote control**







## plane taking off



### Throw off flat

# **Outdoor Show**



#### CHINA TOPWIN INDUSTRY CO., LTD

ADD:B-C of 3/F,Block B,CENTRAL Building,Xixiang Road,BaoAn District,Shenzhen,ChinaTel:86-755-83660365 / 83660404E-mail:sales@chinatopwin.comFax:86-755-83660251Website:www.chinatopwin.com