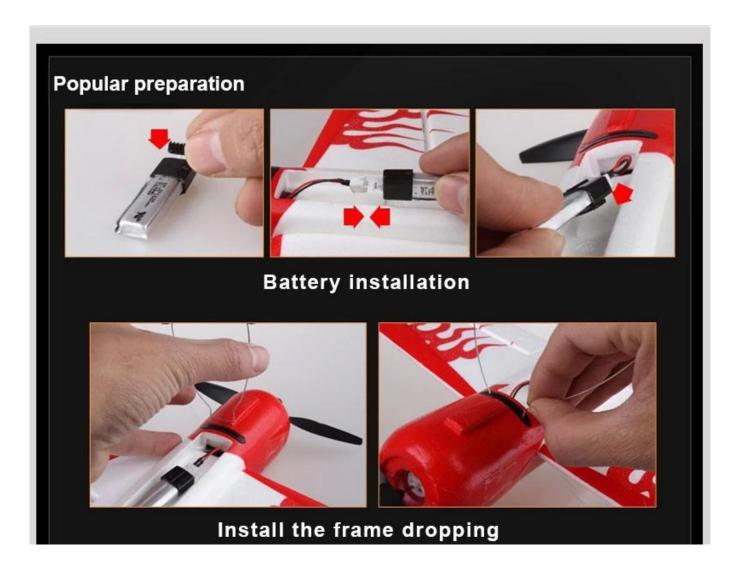

## **Detailed operation**

Two 3.7 V130MAH battery makes flight time longer. Small USB built-in battery protection IC. Can charge two batteries at the same time.