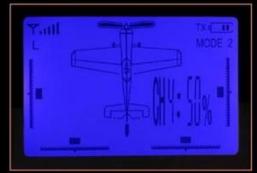

## 2.4G remote control

Real-Time Data

Automatic frequency Immunity

The size of the rudder key

**Racing Glider** 