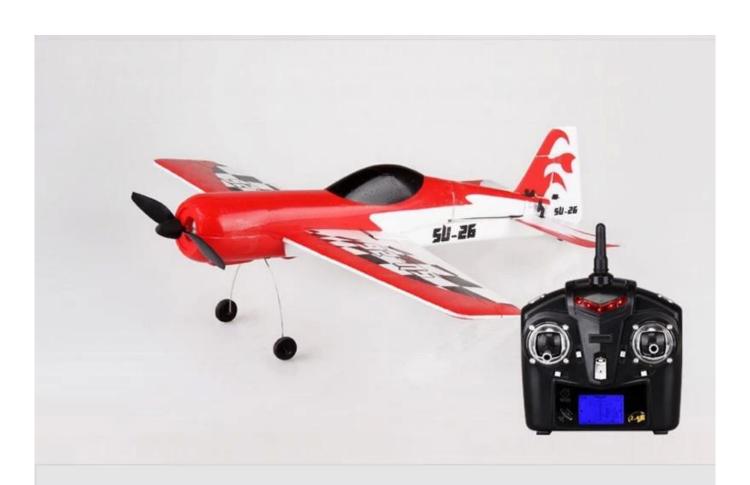

## 2.4Ghz 4ch RC airplane REH66F929

Function

☐ 2.4G 4ch

Micro movement against the real prototype SU26

8.5MM Hollow cup motor power system, the rudder surface with servo drives, can do all kinds of difficult moves. The quantity two adjustable rudder.. Large LCD screen, it can display a variety of control information.

## 2.4G remote control

Real-Time Data

Automatic frequency Immunity

The size of the rudder key

**Racing Glider** 