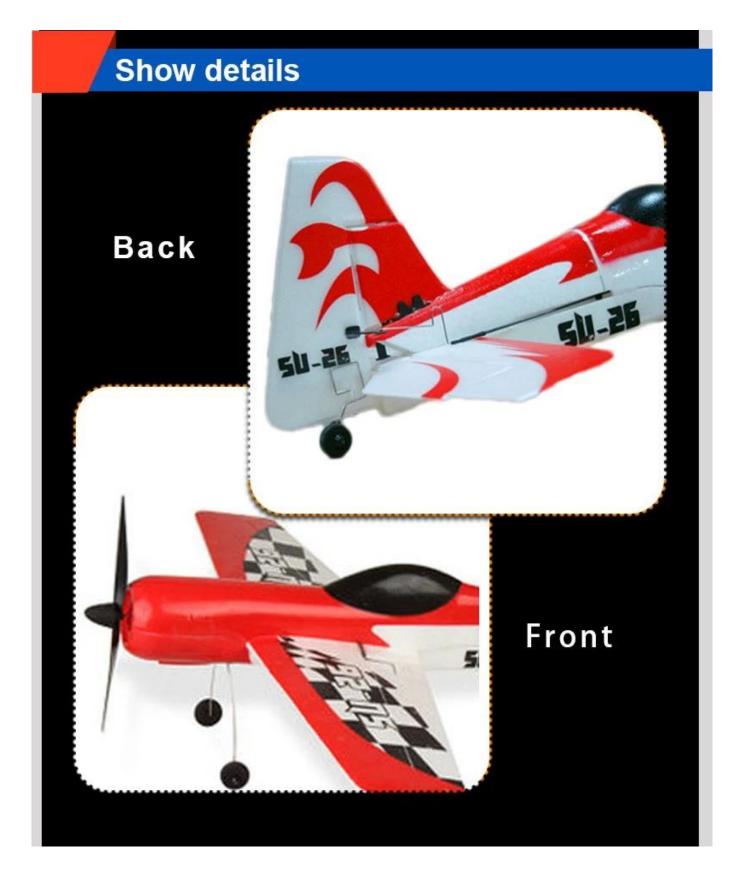

## 2.4Ghz 4ch RC airplane REH66F929

Function

☐ 2.4G 4ch

Micro movement against the real prototype SU26

8.5MM Hollow cup motor power system, the rudder surface with servo drives, can do all kinds of difficult moves. The quantity two adjustable rudder.. Large LCD screen, it can display a variety of control information.