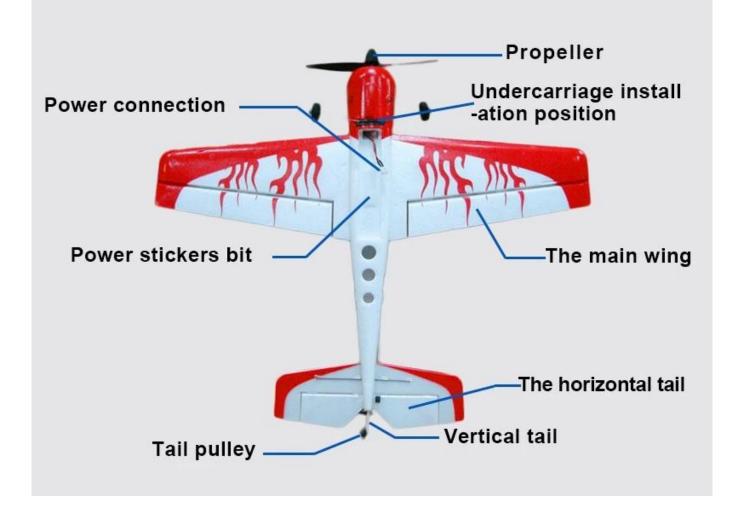

## 2.4Ghz 4ch RC airplane REH66F929

Function

☐ 2.4G 4ch

Micro movement against the real prototype SU26

8.5MM Hollow cup motor power system, the rudder surface with servo drives, can do all kinds of difficult moves. The quantity two adjustable rudder.. Large LCD screen, it can display a variety of control information.

Two 3.7 V130MAH battery makes flight time longer. Small USB built-in battery protection IC. Can charge two batteries at the same time.







## **Detailed operation**





## 2.4G remote control



Real-Time Data



Automatic frequency Immunity



The size of the rudder key

**Racing Glider** 



## **CHINA TOPWIN INDUSTRY CO.,LTD**