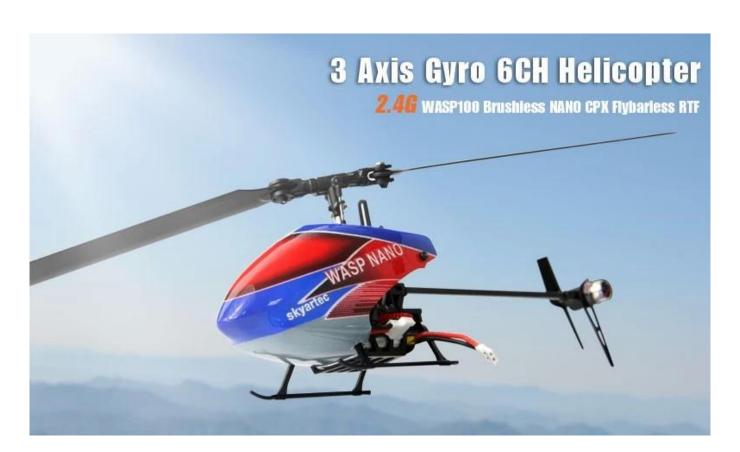

# 2.4G WASP100 Brushless NANO CPX Flybarless RTF 3 Axis Gyro 6CH Helicopter REH0903-1