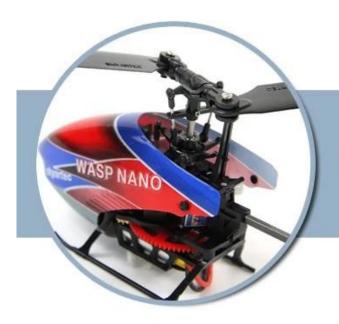

# 2.4G WASP100 Brushless NANO CPX Flybarless RTF 3 Axis Gyro 6CH Helicopter REH0903-1

## **Product Display**

## **NANO CPX Flybarless**