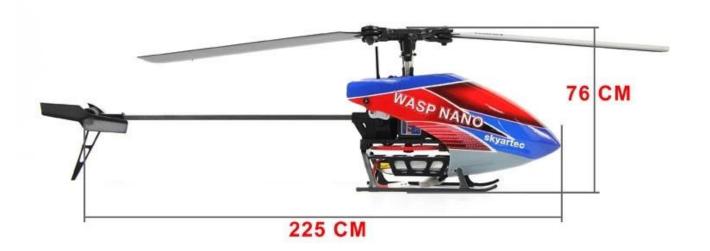

4□Adopt 67T Main drive gear

5 Hi-performance 3-axis flybarless system provides with much more stability, functionality and capability

6□Amazingly compact all-in-one and lightweight design will guarantee you the most fresh and exciting flight experience

7 Advanced configuration helps you control the helicopter precisely and have the incredible real-time response which performing a variety of stunt flying skills 8 5-in-one board integrating receiver, 3-Axis gyro, servo, main brushless ESC, tail brushed ESC

9∏1410-11000KV brushless Motor

10∏7CH Transmitter,The control distance can reach 800 Meters

11 Free to change flight mode: (Long press the button on receiver, handsoff after the indicator light change color. Blue light is for beginner flight mode, red light is for 3D flight mode)





## **Product Display**









## **NANO CPX Flybarless**

### **Internal Structure**



#### **Specification**

Transmitter battery: 8\*AA battery

Product Battery: 3.7V 240mah Li-battery

Charging method:1 by Charger 2 by USB Cable

Charging time:2 hours Playing time:4-5 minutes Control distance: 800 Meters

Suitable Age: 14+

### Configuration

5-in-one board integrating receiver; 3.7V 240mah Li-battery\*2pcs; 1410-11000 brushless motor; Tail Motor; 12A brushless ESC; 2g servo(5lines)\*3.

### **Pakcage**

NANO CPX Brushless helicopter 2.4GHz 7CH LCD transmitter USB Charging adapter USB Cable Screwdriver 3.7V 240mAh Li-Po Batter\*2PCS Instruction manual CD