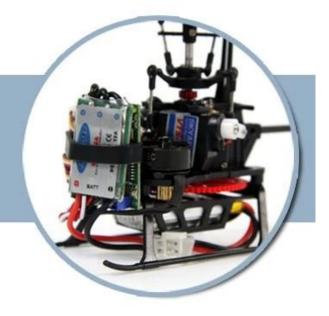

### **Internal Structure**

### Configuration

5-in-one board integrating receiver; 3.7V 240mah Li-battery\*2pcs; 1410-11000 brushless motor; Tail Motor; 12A brushless ESC; 2g servo(5lines)\*3.