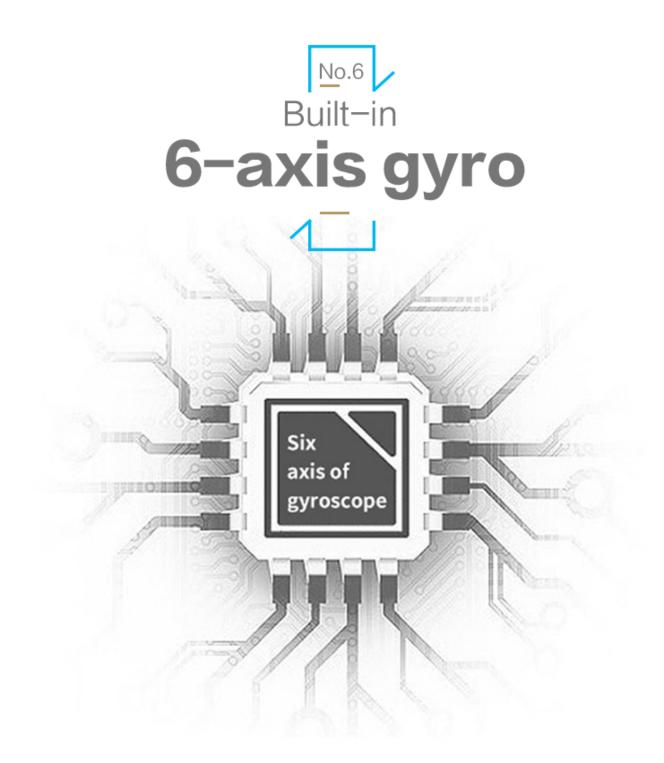

## **Highlights:**

Built-in 6-axis gyro, 2.4Ghz controller.
Four directions rolling
Latest function: Headless mode and one-key to return
Dual speed (high speed&low speed), direction of LED lights.
Light control
Support camera and WIFI