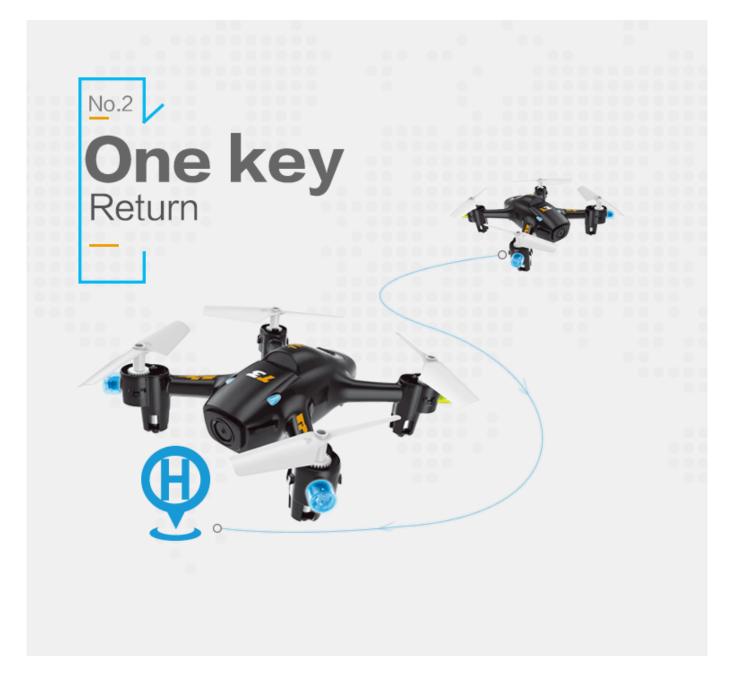

## **Highlights:**

Built-in 6-axis gyro, 2.4Ghz controller.
Four directions rolling
Latest function: Headless mode and one-key to return
Dual speed (high speed&low speed), direction of LED lights.
Light control
Support camera and WIFI