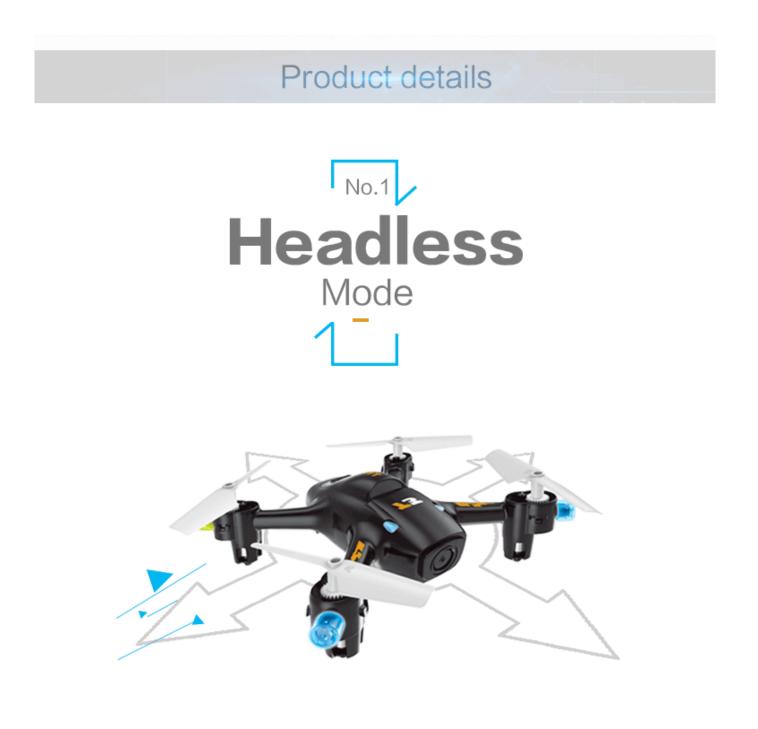

## **Highlights:**

Built-in 6-axis gyro, 2.4Ghz controller.
Four directions rolling
Latest function: Headless mode and one-key to return
Dual speed (high speed&low speed), direction of LED lights.
Light control
Support camera and WIFI