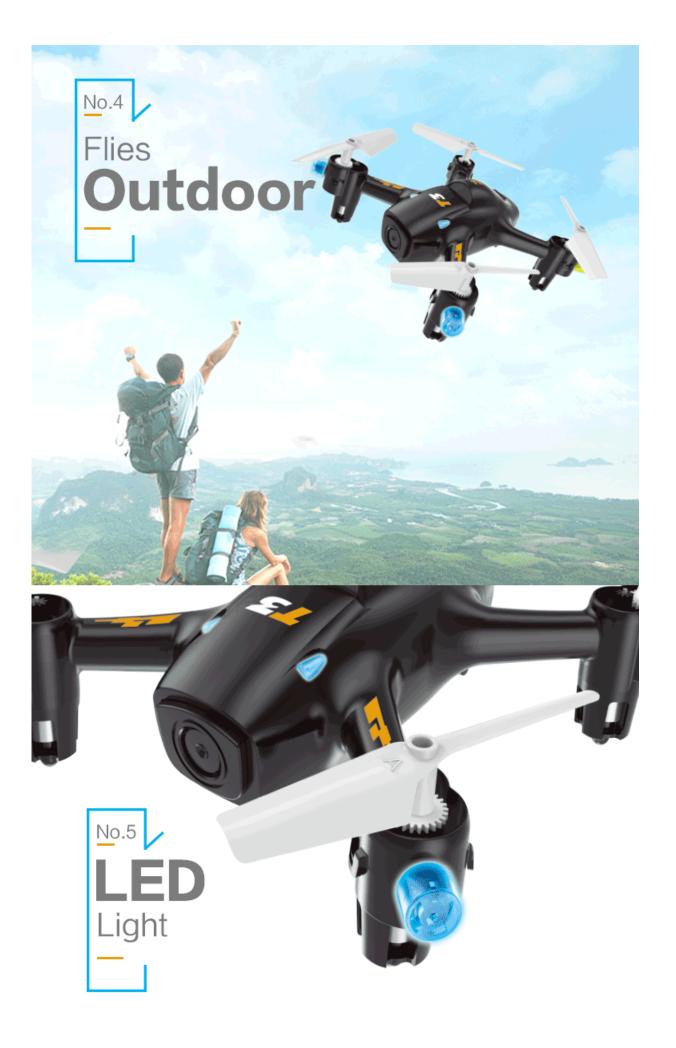

## **Highlights:**

Built-in 6-axis gyro, 2.4Ghz controller.
Four directions rolling
Latest function: Headless mode and one-key to return
Dual speed (high speed&low speed), direction of LED lights.
Light control
Support camera and WIFI