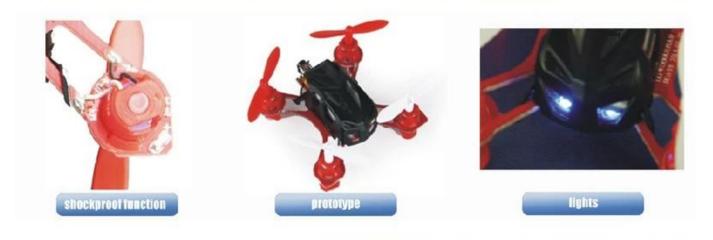

### **Product Functions**

Up/down, forward/backward, turn left/right, side flight, 360°eversion, 4CH 6 axes gyroscope, automatic stabilization.