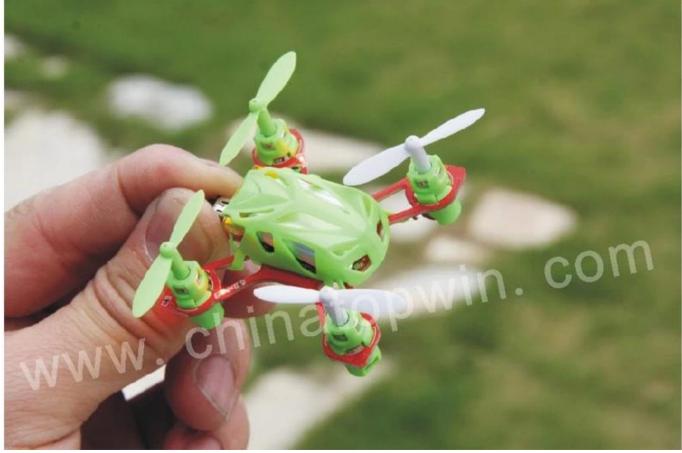

## 2.4G 4channel 6 axis super Mini quadcopter REH66282

### **Product Functions**

Up/down, forward/backward, turn left/right, side flight, 360°eversion, 4CH 6 axes gyroscope, automatic stabilization.

# 2.4G4CH6axis Super Mini quadcopter