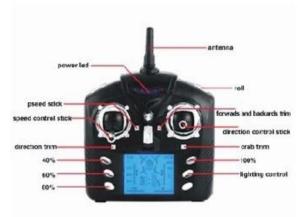

### **Product Functions**

Up/down, forward/backward, turn left/right, side flight, 360°eversion, 4CH 6 axes gyroscope, automatic stabilization.

## Product accessories

playing time: 4-5 mins charging time: 30mins control distance: 40m Motor: 4pcs battery: 3.7V 100mah included controll battery : 6pcs x 1.5AA not included