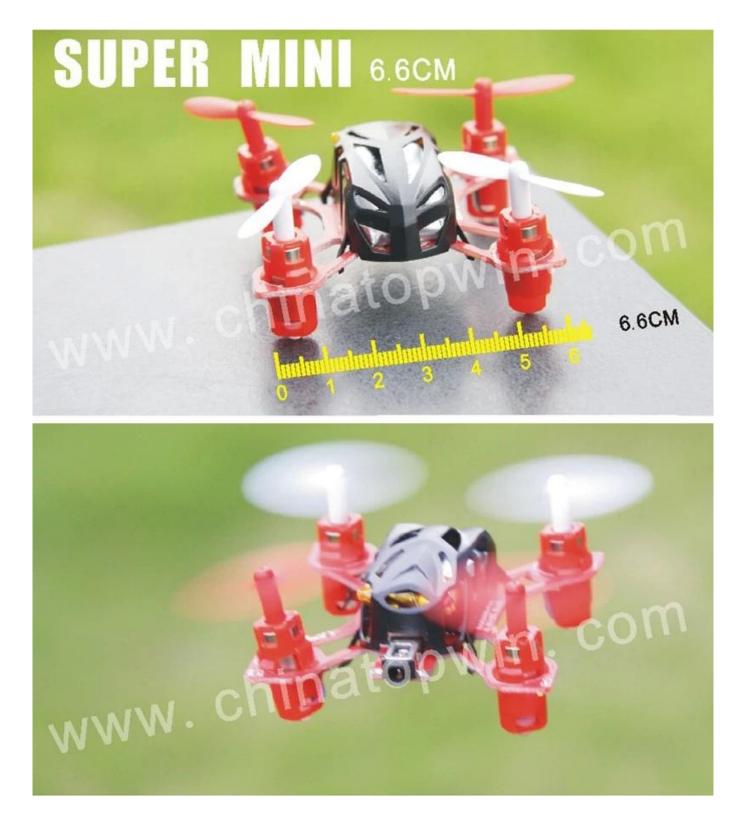

## 2.4G 4channel 6 axis super Mini quadcopter REH66282

# 2.4G4CH6axis Super Mini quadcopter

### **Product Functions**

Up/down, forward/backward, turn left/right, side flight, 360°eversion, 4CH 6 axes gyroscope, automatic stabilization.