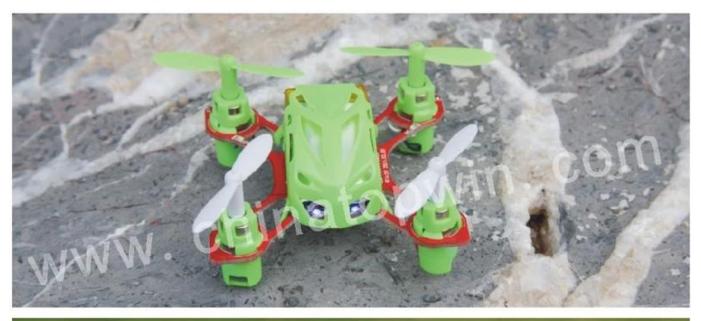

## 2.4G 4channel 6 axis super Mini quadcopter REH66282

### **Product Functions**

Up/down, forward/backward, turn left/right, side flight, 360°eversion, 4CH 6 axes gyroscope, automatic stabilization.

# 2.4G4CH6axis Super Mini quadcopter