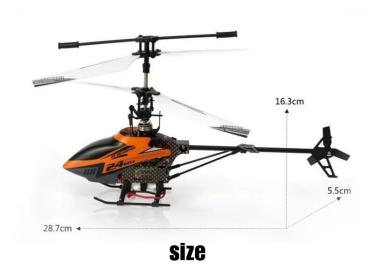

### **Specifications**

Product battery:3.7V 650mah li-battery (included) Controller: 6pcs 1.5V AA batteries(not included)

Charging time: 1.5 hour Flight time: 5-7 minutes

Remote distance: 40-60 meters Charging way: by charger