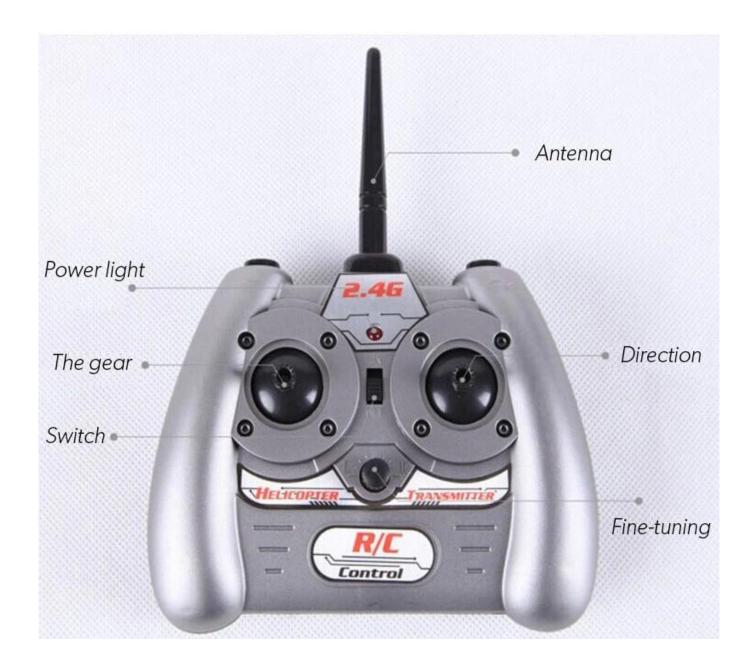

## 2.4G 4ch radio-control helicopter REH74503

#### **Quick Details**

Style: Radio Control Toy Type: RC helicopter Power: Battery Material: Metal

Place of Origin: Guangdong China shenzhen Brand Name: 2.4G 4ch radio-control helicopter

Model Number: REH74503

#### **Function**

Rise/down/forward & backward/turn left & right/ left & right side flying.(with built-in gyroscope, 360°accurate positioning.) excellent flying performance, not easy broken. the battery is removable.

# Product display



# Product details









### **Specifications**

Product battery:3.7V 650mah li-battery (included) Controller: 6pcs 1.5V AA batteries(not included)

Charging time: 1.5 hour Flight time: 5-7 minutes

Remote distance: 40-60 meters Charging way: by charger

Frequency: 2.4G

Suitable for ages 14 years+

Accessories:manual,A&B blade 2pcs,charger,Screwdriver 1pc

Click to learn more about us.

# MORE PRODUCTS!