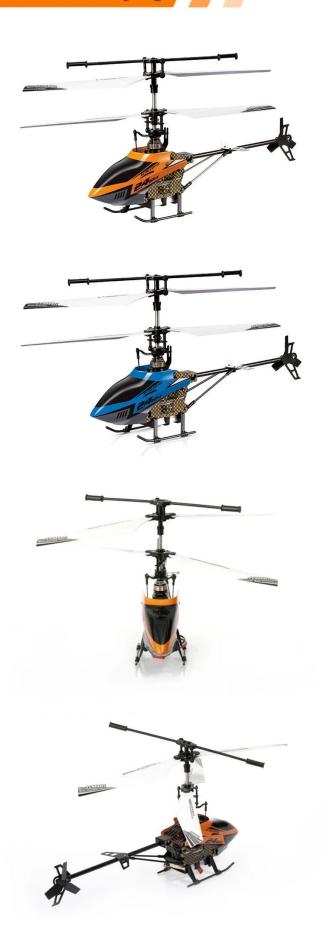

## 2.4G 4ch radio-control helicopter REH74503

#### **Quick Details**

Style: Radio Control Toy Type: RC helicopter Power: Battery Material: Metal

Place of Origin: Guangdong China shenzhen Brand Name: 2.4G 4ch radio-control helicopter

Model Number: REH74503

#### **Function**

Rise/down/forward & backward/turn left & right/ left & right side flying.(with built-in gyroscope, 360°accurate positioning.) excellent flying performance, not easy broken. the battery is removable.

# Product display



# Product details









### **Specifications**

Product battery:3.7V 650mah li-battery (included) Controller: 6pcs 1.5V AA batteries(not included)

Charging time: 1.5 hour Flight time: 5-7 minutes

Remote distance: 40-60 meters Charging way: by charger

Frequency: 2.4G

Suitable for ages 14 years+

Accessories:manual,A&B blade 2pcs,charger,Screwdriver 1pc

Click to learn more about us.

# MORE PRODUCTS!