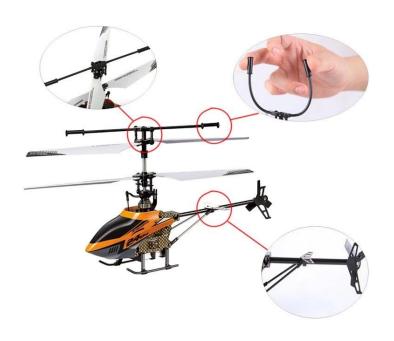

## 2.4G 4ch radio-control helicopter REH74503

#### **Quick Details**

Style: Radio Control Toy Type: RC helicopter Power: Battery Material: Metal

Place of Origin: Guangdong China shenzhen Brand Name: 2.4G 4ch radio-control helicopter

Model Number: REH74503

#### **Function**

Rise/down/forward & backward/turn left & right/ left & right side flying.(with built-in gyroscope, 360°accurate positioning.) excellent flying performance, not easy broken. the battery is removable.

# Product display



# Product details









### **Specifications**

Product battery:3.7V 650mah li-battery (included) Controller: 6pcs 1.5V AA batteries(not included)

Charging time: 1.5 hour Flight time: 5-7 minutes

Remote distance: 40-60 meters Charging way: by charger

Frequency: 2.4G

Suitable for ages 14 years+

Accessories:manual,A&B blade 2pcs,charger,Screwdriver 1pc

Click to learn more about us.

# MORE PRODUCTS!