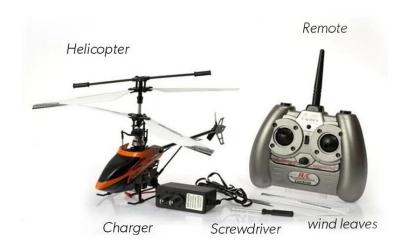

# Product details

Frequency: 2.4G

Suitable for ages 14 years+

Accessories:manual,A&B blade 2pcs,charger,Screwdriver 1pc

Click to learn more about us.