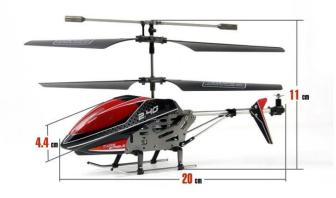

## 2.4G 3.5CH Metal helicopter with gyro REH65820

### **Quick Details**

Style: Radio Control Toy Type: RC helicopter Power: Battery Material: Metal Place of Origin: Guangdong China shenzhen Brand Name: 2.4G 3.5CH Metal helicopter with gyro Model Number: REH65820

#### Function

(1)3.5CH Metal helicopter with gyro; up/down ; forward/backward; turn left/right;hovering,with led light,controlled by transmitter

(2)Two modes, suitable for beginners and professional players, freely switch by a button





PRODUCT DETAILS



## **Product Netails**

Size



















## Product display



## **Specifications**

Frequency: 2.4G Battery: 3.7V 160mAh Li-po battery with protection board (included) Transmitter Battery: 6\*1.5V AA battery (not included) Charging time: 45 minutes Flying time: 5~8 minutes Charging method: USB line and transmitter Control Distance: over 30M Suitable for ages:14+

#### Package include:

1 x helicopter 1 x transmitter 1 x A blade 1 x B blade 1 x tail blade 1 x USB line 1 x link connector 1 x instruction(Chinese and English)

## <u>Click to learn more about us.</u>

# **MORE PRODUCTS!**