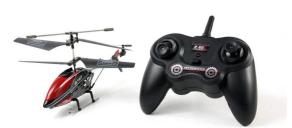

## 2.4G 3.5CH Metal helicopter with gyro REH65820

#### Function

(1)3.5CH Metal helicopter with gyro; up/down ; forward/backward; turn left/right;hovering,with led light,controlled by transmitter

(2)Two modes, suitable for beginners and professional players, freely switch by a button

## **Specifications**

Frequency: 2.4G Battery: 3.7V 160mAh Li-po battery with protection board (included) Transmitter Battery: 6\*1.5V AA battery (not included) Charging time: 45 minutes Flying time: 5~8 minutes Charging method: USB line and transmitter Control Distance: over 30M Suitable for ages:14+