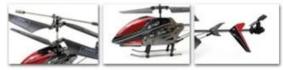

## 2.4G 3.5CH Metal helicopter with gyro REH65820

### **Quick Details**

Style: Radio Control Toy Type: RC helicopter Power: Battery Material: Metal Place of Origin: Guangdong China shenzhen Brand Name: 2.4G 3.5CH Metal helicopter with gyro Model Number: REH65820

#### Function

(1)3.5CH Metal helicopter with gyro; up/down ; forward/backward; turn left/right;hovering,with led light,controlled by transmitter

(2)Two modes, suitable for beginners and professional players, freely switch by a button





PRODUCT DETAILS



## **Product Netails**

Size



















## Product display



## **Specifications**

Frequency: 2.4G Battery: 3.7V 160mAh Li-po battery with protection board (included) Transmitter Battery: 6\*1.5V AA battery (not included) Charging time: 45 minutes Flying time: 5~8 minutes Charging method: USB line and transmitter Control Distance: over 30M Suitable for ages:14+

#### Package include:

1 x helicopter 1 x transmitter 1 x A blade 1 x B blade 1 x tail blade 1 x USB line 1 x link connector 1 x instruction(Chinese and English)

## <u>Click to learn more about us.</u>

# **MORE PRODUCTS!**