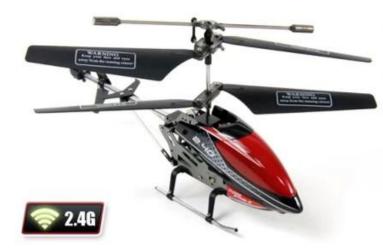

## 2.4G 3.5CH Metal helicopter with gyro REH65820

#### Function

(1)3.5CH Metal helicopter with gyro; up/down ; forward/backward; turn left/right;hovering,with led light,controlled by transmitter

(2)Two modes, suitable for beginners and professional players, freely switch by a button