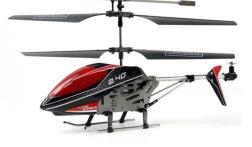

## 2.4G 3.5CH Metal helicopter with gyro REH65820

### **Quick Details**

Style: Radio Control Toy Type: RC helicopter Power: Battery Material: Metal Place of Origin: Guangdong China shenzhen Brand Name: 2.4G 3.5CH Metal helicopter with gyro Model Number: REH65820

#### Function

(1)3.5CH Metal helicopter with gyro; up/down ; forward/backward; turn left/right;hovering,with led light,controlled by transmitter

(2)Two modes, suitable for beginners and professional players, freely switch by a button





PRODUCT DETAILS



## **Product Netails**

Size



















## Product display



## **Specifications**

Frequency: 2.4G Battery: 3.7V 160mAh Li-po battery with protection board (included) Transmitter Battery: 6\*1.5V AA battery (not included) Charging time: 45 minutes Flying time: 5~8 minutes Charging method: USB line and transmitter Control Distance: over 30M Suitable for ages:14+

#### Package include:

1 x helicopter 1 x transmitter 1 x A blade 1 x B blade 1 x tail blade 1 x USB line 1 x link connector 1 x instruction(Chinese and English)

## <u>Click to learn more about us.</u>

# **MORE PRODUCTS!**