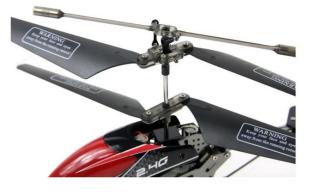

## **Product Netails**

Size

#### Package include:

1 x helicopter 1 x transmitter 1 x A blade 1 x B blade 1 x tail blade 1 x USB line 1 x link connector 1 x instruction(Chinese and English)