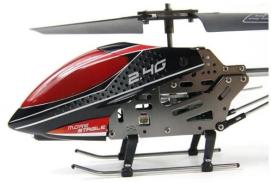

## 2.4G 3.5CH Metal helicopter with gyro REH65820

#### Function

(1)3.5CH Metal helicopter with gyro; up/down ; forward/backward; turn left/right;hovering,with led light,controlled by transmitter

(2)Two modes, suitable for beginners and professional players, freely switch by a button

## **Specifications**

Frequency: 2.4G Battery: 3.7V 160mAh Li-po battery with protection board (included) Transmitter Battery: 6\*1.5V AA battery (not included) Charging time: 45 minutes Flying time: 5~8 minutes Charging method: USB line and transmitter Control Distance: over 30M Suitable for ages:14+