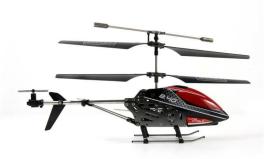

## 2.4G 3.5CH Metal helicopter with gyro REH65820

### **Quick Details**

Style: Radio Control Toy Type: RC helicopter Power: Battery Material: Metal Place of Origin: Guangdong China shenzhen Brand Name: 2.4G 3.5CH Metal helicopter with gyro Model Number: REH65820

#### Function

(1)3.5CH Metal helicopter with gyro; up/down ; forward/backward; turn left/right;hovering,with led light,controlled by transmitter

(2)Two modes, suitable for beginners and professional players, freely switch by a button





PRODUCT DETAILS



## **Product Netails**

Size



















## Product display



## **Specifications**

Frequency: 2.4G Battery: 3.7V 160mAh Li-po battery with protection board (included) Transmitter Battery: 6\*1.5V AA battery (not included) Charging time: 45 minutes Flying time: 5~8 minutes Charging method: USB line and transmitter Control Distance: over 30M Suitable for ages:14+

#### Package include:

1 x helicopter 1 x transmitter 1 x A blade 1 x B blade 1 x tail blade 1 x USB line 1 x link connector 1 x instruction(Chinese and English)

## <u>Click to learn more about us.</u>

# **MORE PRODUCTS!**