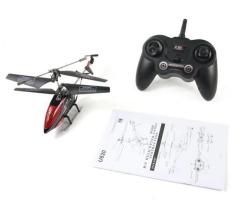

#### Package include:

1 x helicopter 1 x transmitter 1 x A blade 1 x B blade 1 x tail blade 1 x USB line 1 x link connector 1 x instruction(Chinese and English)