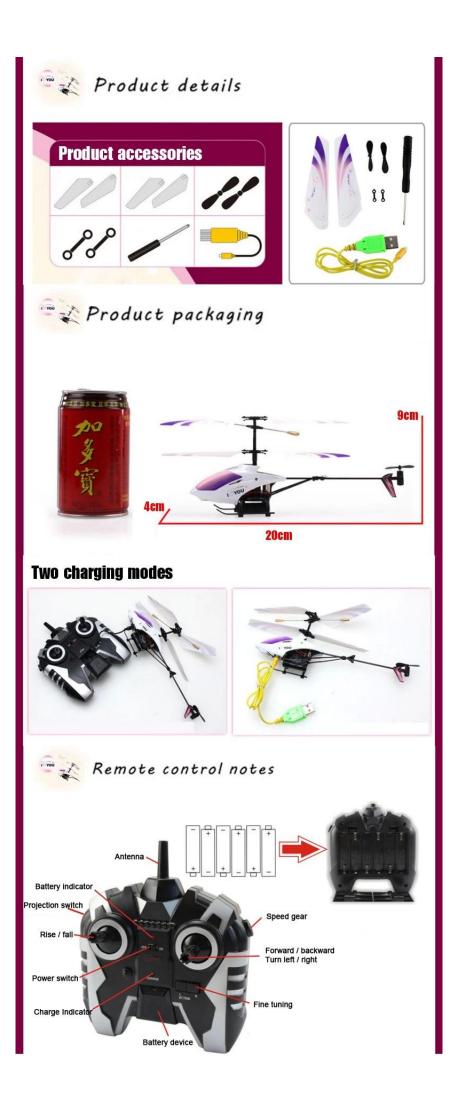

## **Specifications**

Frequency: 2.4G Product battery: 3.7V 100mAh Lipo battery(included) Transmitter Battery: 6\*1.5V AA batteries (not included) Charging method: USB charging Charging time: about 30 minutes Flying time: about 7 minutes Remote control distance: about 30 meters

#### Package

1 x Helicopter 1 x 2.4G Transmitter 1 x USB charging cable 1 x Screwdriver 1 x Main blades 2 x Tail blade 2 x Connector buckle 1 x Manual