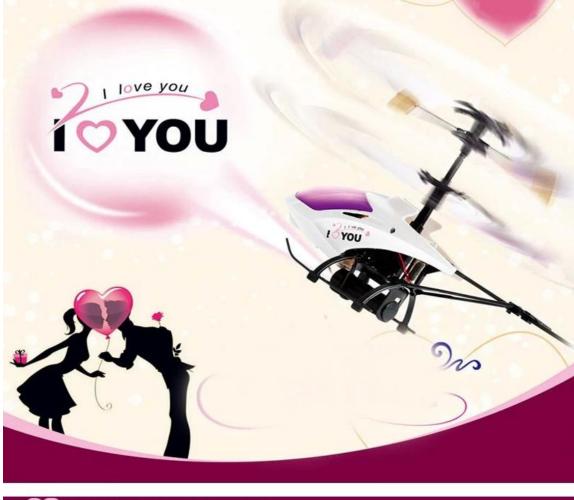

# 2.4G 3.5CH RC Projective Helicopter With Gyro & Patent REH58021

### **Product Features**

(1) Up/Down, Forward/Backward, Turn left/Turn right, with gyro(2) Led projection function--It can show "I Love You" on the wall or floor