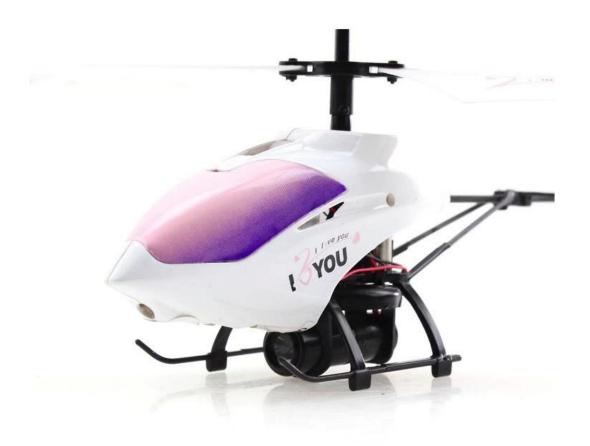

# 2.4G 3.5CH RC Projective Helicopter With Gyro & Patent REH58021

## **Quick Details**

Style: Radio Control Toy Type: RC helicopter Power: Battery Material: Metal Place of Origin: Guangdong China shenzhen Brand Name: 2.4G 3.5CH RC Projective Helicopter With Gyro & Patent Model Number: REH58021

### **Product Features**

(1) Up/Down, Forward/Backward, Turn left/Turn right, with gyro(2) Led projection function--It can show "I Love You" on the wall or floor











## **Specifications**

Frequency: 2.4G Product battery: 3.7V 100mAh Lipo battery(included) Transmitter Battery: 6\*1.5V AA batteries (not included) Charging method: USB charging Charging time: about 30 minutes Flying time: about 7 minutes Remote control distance: about 30 meters

#### Package

1 x Helicopter 1 x 2.4G Transmitter 1 x USB charging cable 1 x Screwdriver 1 x Main blades 2 x Tail blade 2 x Connector buckle 1 x Manual