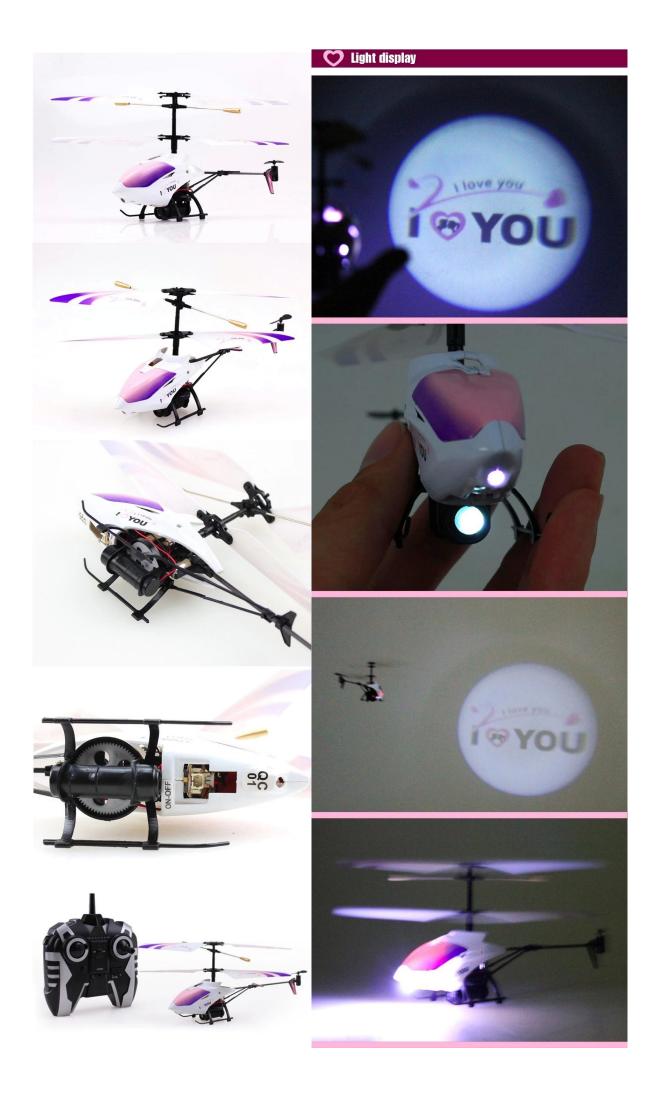

### **Product Features**

(1) Up/Down, Forward/Backward, Turn left/Turn right, with gyro(2) Led projection function--It can show "I Love You" on the wall or floor