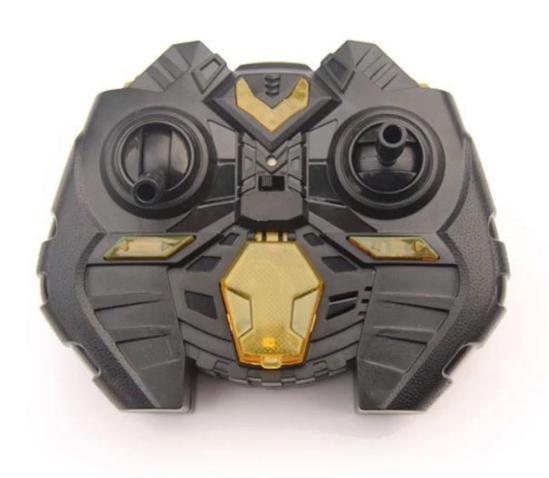

#### **Function**

Forward/backward,up/down, turn left/right,left/right side flying, automatically advance,gliding







# **Remote Control**



### **Product display**

### Front



## Back



## Side



### **Function Declaration**





#### **Specification**

Quadcopter Battery: 3.7V 250mAh Li battery with protection board(included)

Transmitter Battery: 6\*1.5V AA battery(not included)

Control Distance: About 90m Charging Time: about 60mins Playing Time: about 5-7 mins Flying height: about 50m

#### **Package**

- $1 \times Transmitter$
- 1 × Main blade ☐left ☐
- $1 \times Main blade(right)$
- 1 × Instruction Manual
- 1 × USB Charging Cable
- 1 × Screw driver

Click to learn more about us.

# MORE PRODUCTS!