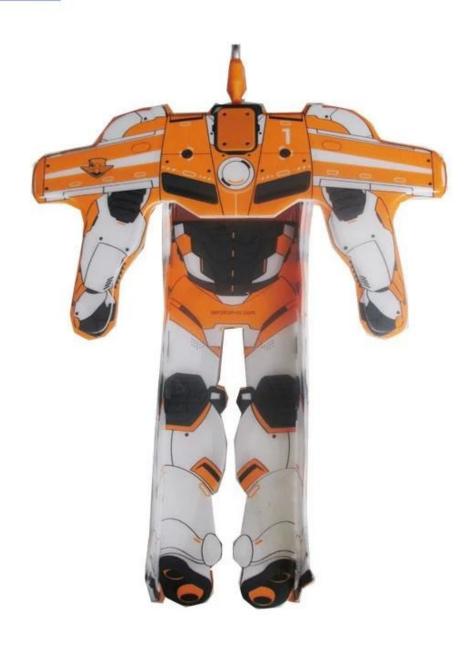

#### **Function**

Forward/backward,up/down, turn left/right,left/right side flying, automatically advance,gliding







# **Remote Control**



### **Product display**

### Front



## Back



## Side



### **Function Declaration**





#### **Specification**

Quadcopter Battery: 3.7V 250mAh Li battery with protection board(included)

Transmitter Battery: 6\*1.5V AA battery(not included)

Control Distance: About 90m Charging Time: about 60mins Playing Time: about 5-7 mins Flying height: about 50m

#### **Package**

- $1 \times Transmitter$
- 1 × Main blade ☐left ☐
- $1 \times Main blade(right)$
- 1 × Instruction Manual
- 1 × USB Charging Cable
- 1 × Screw driver

Click to learn more about us.

# MORE PRODUCTS!