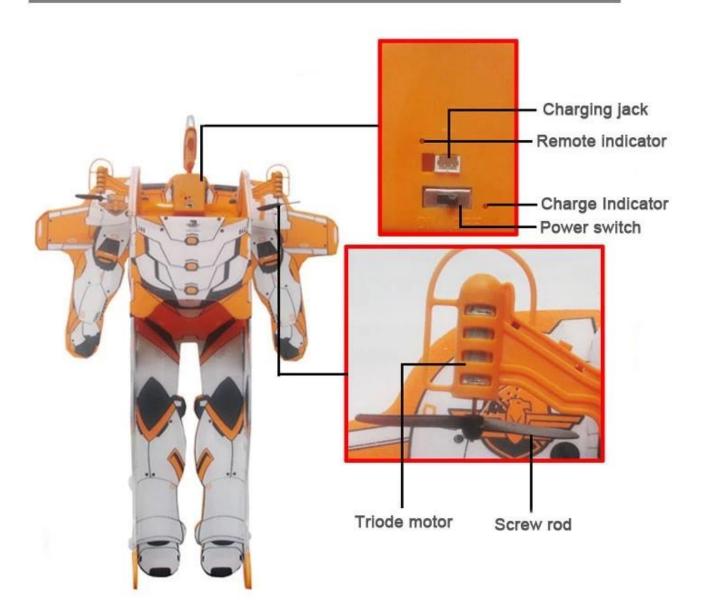

#### **Function**

Forward/backward,up/down, turn left/right,left/right side flying, automatically advance,gliding







# **Remote Control**



### **Product display**

### Front



## Back



## Side



### **Function Declaration**





#### **Specification**

Quadcopter Battery: 3.7V 250mAh Li battery with protection board(included)

Transmitter Battery: 6\*1.5V AA battery(not included)

Control Distance: About 90m Charging Time: about 60mins Playing Time: about 5-7 mins Flying height: about 50m

#### **Package**

- $1 \times Transmitter$
- 1 × Main blade ☐left ☐
- $1 \times Main blade(right)$
- 1 × Instruction Manual
- 1 × USB Charging Cable
- 1 × Screw driver

Click to learn more about us.

# MORE PRODUCTS!