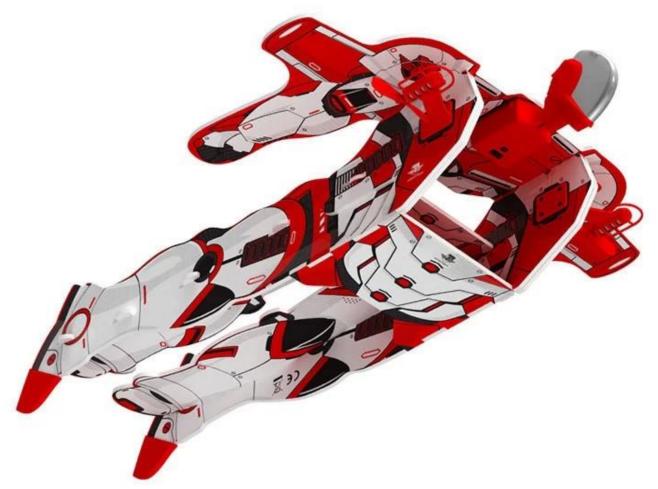

#### **Function**

Forward/backward,up/down, turn left/right,left/right side flying, automatically advance,gliding







# **Remote Control**



### **Product display**

### Front



## Back



## Side



### **Function Declaration**





#### **Specification**

Quadcopter Battery: 3.7V 250mAh Li battery with protection board(included)

Transmitter Battery: 6\*1.5V AA battery(not included)

Control Distance: About 90m Charging Time: about 60mins Playing Time: about 5-7 mins Flying height: about 50m

#### **Package**

- $1 \times Transmitter$
- 1 × Main blade ☐left ☐
- $1 \times Main blade(right)$
- 1 × Instruction Manual
- 1 × USB Charging Cable
- 1 × Screw driver

Click to learn more about us.

# MORE PRODUCTS!