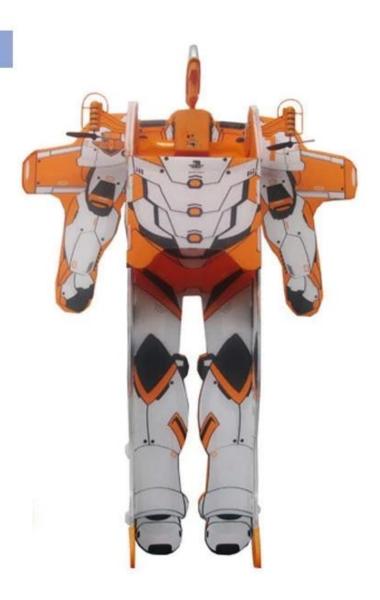

#### **Function**

Forward/backward,up/down, turn left/right,left/right side flying, automatically advance,gliding







# **Remote Control**



### **Product display**

### Front



## Back



## Side



### **Function Declaration**





#### **Specification**

Quadcopter Battery: 3.7V 250mAh Li battery with protection board(included)

Transmitter Battery: 6\*1.5V AA battery(not included)

Control Distance: About 90m Charging Time: about 60mins Playing Time: about 5-7 mins Flying height: about 50m

#### **Package**

- $1 \times Transmitter$
- 1 × Main blade ☐left ☐
- $1 \times Main blade(right)$
- 1 × Instruction Manual
- 1 × USB Charging Cable
- 1 × Screw driver

Click to learn more about us.

# MORE PRODUCTS!