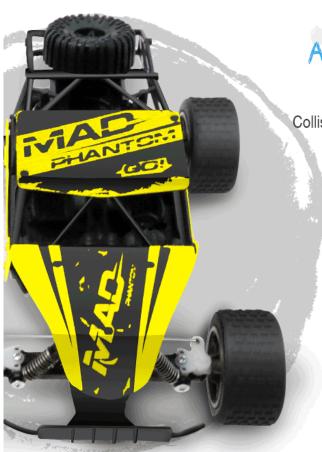

## ALLOY SHELL

Metallic simple sense is clear

- Collision resistance to fall off
  - Safe non-toxic >
    - colorful >