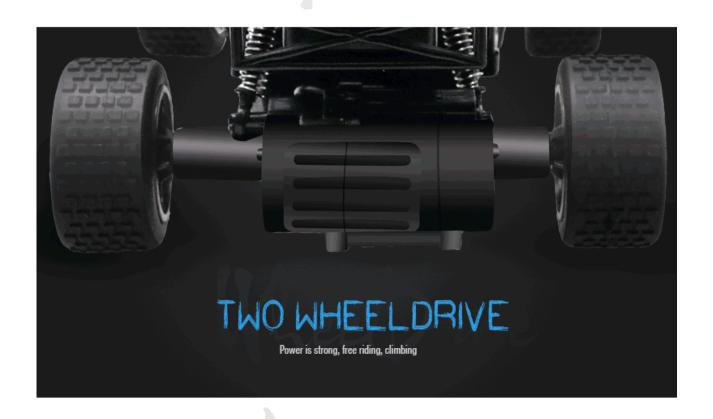

## **Product function selling point:**

- 1.2 WD.
- 2. Move forward, backward, turn left, turn right.
- 3. Speed, resistance to bump, climbing, left the remote control can swap