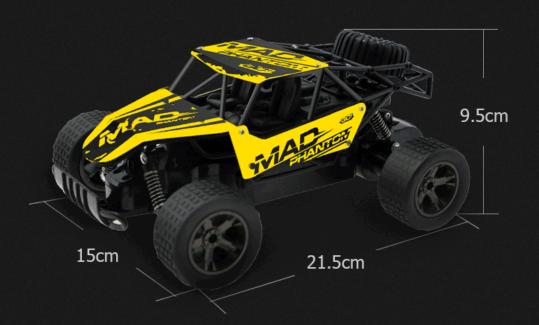

## PRODUCT SIZE

product Size(cm):21.5\*15\*9.5 color Box Size: 31.5\*19.5\*14.5 playtime (minute): about 15mins Control distance: about50m