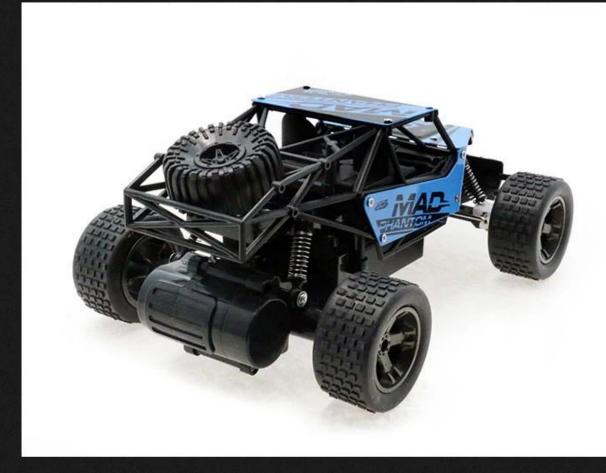

## **Product function selling point:**

- 1.2 WD.
- 2. Move forward, backward, turn left, turn right.
- 3. Speed, resistance to bump, climbing, left the remote control can swap

## ALLOY SHELL

Metallic simple sense is clear

- Collision resistance to fall off
  - Safe non-toxic >
    - colorful >