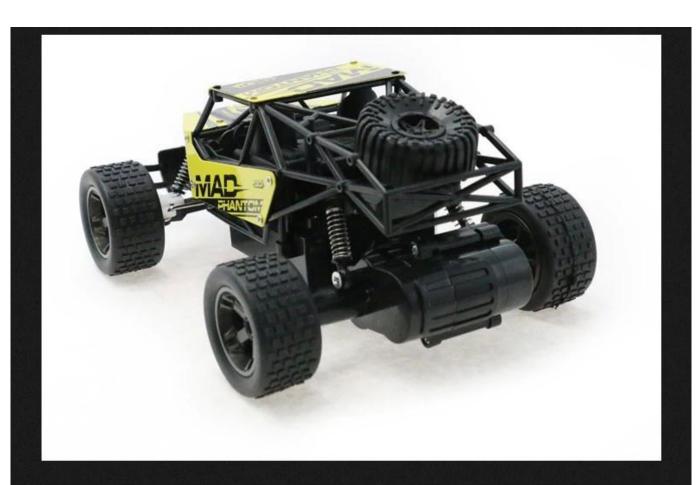

## **Product function selling point:**

- 1.2 WD.
- 2. Move forward, backward, turn left, turn right.
- 3. Speed, resistance to bump, climbing, left the remote control can swap

## ALLOY SHELL

Metallic simple sense is clear

- Collision resistance to fall off
  - Safe non-toxic >
    - colorful >