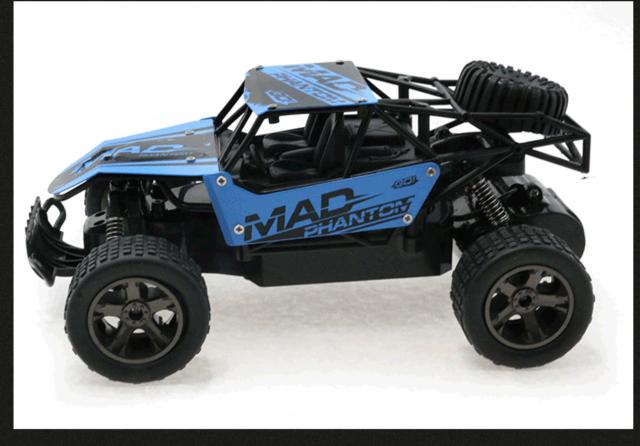

## 2.4G 1:18 high speed Alloy off-road car

## ALLOY SHELL

Metallic simple sense is clear

- Collision resistance to fall off
  - Safe non-toxic >
    - colorful >