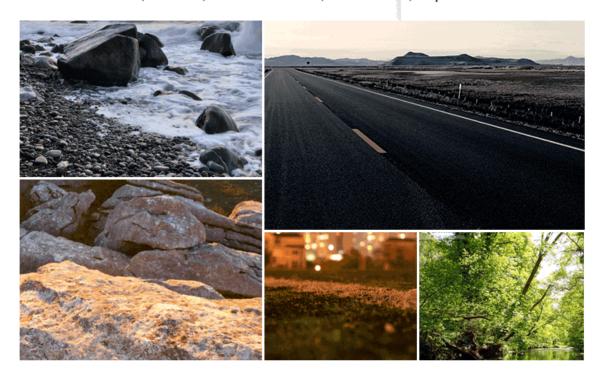

## 2.4G 1:18 high speed Alloy off-road car

## **Product function selling point:**

- 1.2 WD.
- 2. Move forward, backward, turn left, turn right.
- 3. Speed, resistance to bump, climbing, left the remote control can swap

#### **Accessories package:**

the car \* 1, \* 1, remote control electric car \* 1, charger \* 1, \* 1 specification





## ALLOY SHELL

Metallic simple sense is clear

- Collision resistance to fall off
  - Safe non-toxic >
    - colorful >









# DRIVING

Mountain, the river, the stone surface, cement road, slope



## PRODUCT SIZE

product Size(cm):21.5\*15\*9.5 color Box Size: 31.5\*19.5\*14.5 playtime (minute): about 15mins Control distance: about50m