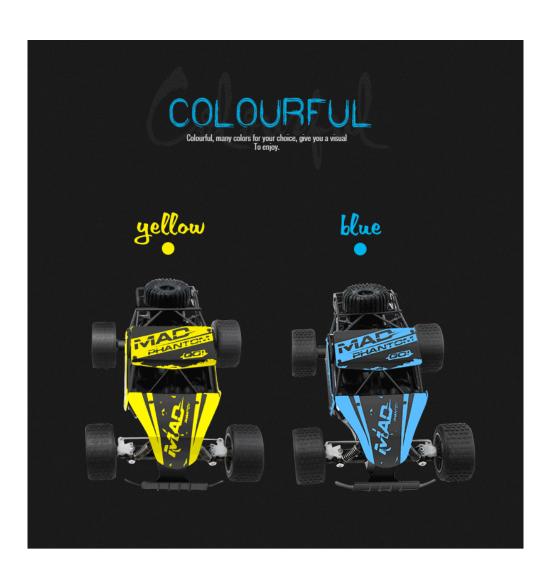

## ALLOY SHELL

Metallic simple sense is clear

- Collision resistance to fall off
  - Safe non-toxic >
    - colorful >