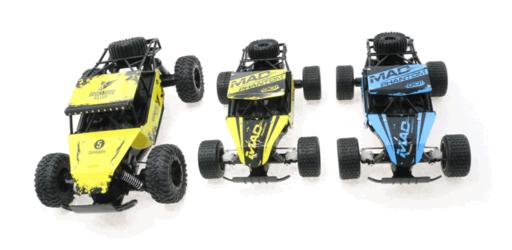

## 2.4G 1:18 high speed Alloy off-road car

## ALLOY SHELL

Metallic simple sense is clear

- Collision resistance to fall off
  - Safe non-toxic >
    - colorful >