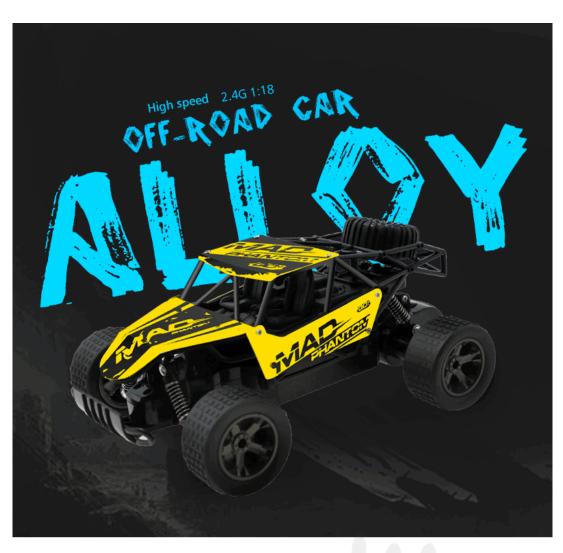

## 2.4G 1:18 high speed Alloy off-road car

## **Product function selling point:**

- 1.2 WD.
- 2. Move forward, backward, turn left, turn right.
- 3. Speed, resistance to bump, climbing, left the remote control can swap