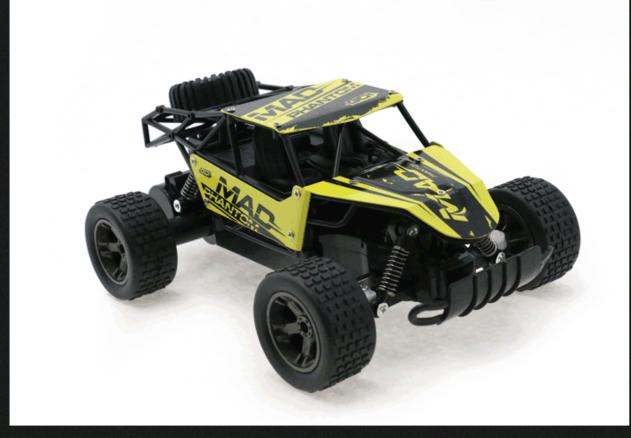

## ALLOY SHELL

Metallic simple sense is clear

- Collision resistance to fall off
  - Safe non-toxic >
    - colorful >