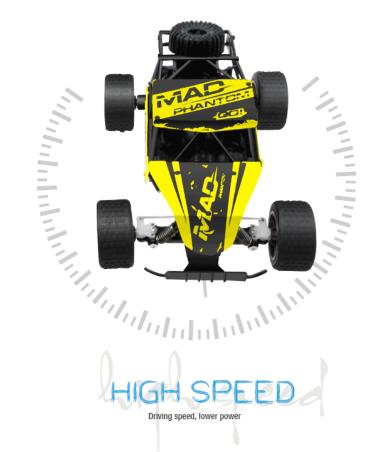

## 2.4G 1:18 high speed Alloy off-road car

## **Product function selling point:**

- 1.2 WD.
- 2. Move forward, backward, turn left, turn right.
- 3. Speed, resistance to bump, climbing, left the remote control can swap