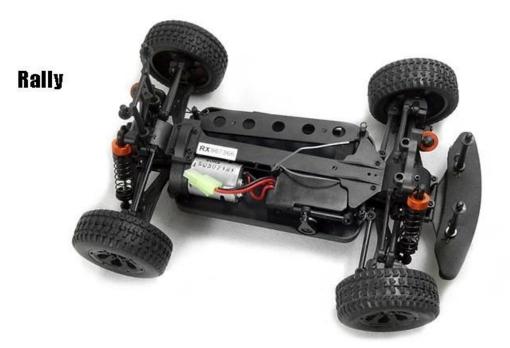

## Specifications

Motor: RC370 Servo Receiver ESC three in one Battery: Ni-MH 7.2V 1100mah 2.4G Transmitter Car weight: 585g Color box size: 31.2×21.8×22.5CM Carton size: 47.2×46×63.8CM Color box weight: 390g Transmitter weight: 327g Using time: about 10 minutes Highest speed about 30KM/H