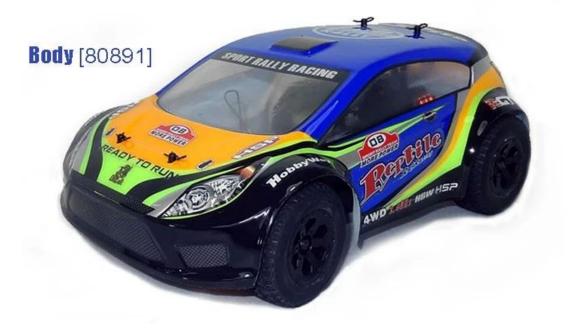

## 2.4G 1/18 Scale RC Electric Powered Rally Car TPER-1808

## **Quick Details**

Style: Radio Control Toy Type: Electric RC Car Power: Battery Material: Plastic Plastic Type: ABS Place of Origin: Shenzhen City, Guangdong Province, China Brand Name:2.4G 1/18 Scale RC Electric Powered Rally Car Model Number: TPER-1808