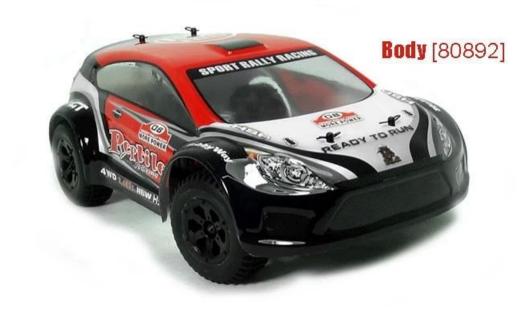

## 2.4G 1/18 Scale RC Electric Powered Rally Car TPER-1808

## **Quick Details**

Style: Radio Control Toy Type: Electric RC Car Power: Battery Material: Plastic Plastic Type: ABS Place of Origin: Shenzhen City, Guangdong Province, China Brand Name:2.4G 1/18 Scale RC Electric Powered Rally Car Model Number: TPER-1808