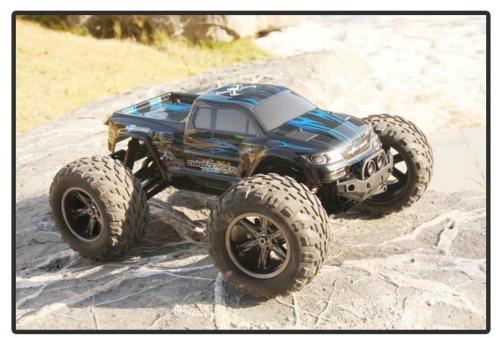

## **Specifications**

Battery:800mAh 25C(included),Li-ion-Fe Controller Battery:1.5V/2\*AA (not included)

Speed: 40KM/H

Control Distance: About 80 Meters Chargine Time: About 120 Minutes Running Time: About 9 Minutes

## Package included

1×Car

1×Transmitter

1×Charger

1×User manual

Video: 2.4G 1:12 high speed rc monster truck REC429115

Click to learn more about us.

**MORE PRODUCTS!**