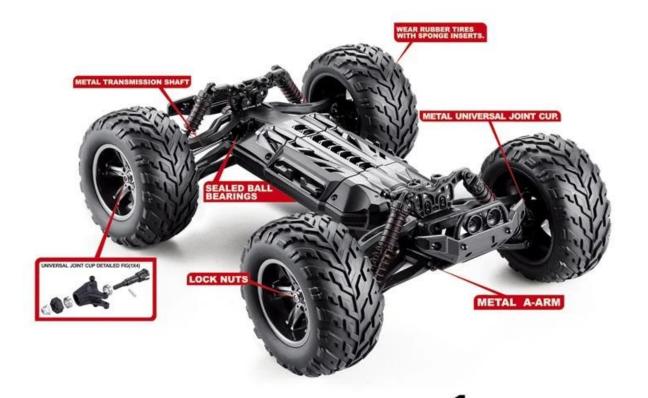

## **Function**

- 1) Charging pressure limiting protection
- 2) Over-discharge protection
- 3) Thermal protection on PCB
- 4) Bearings, metal drive shaft and transmission Cup used

INDEPENDENT METAL DIFFERENTIAL

2

FOUR WHEEL INDEPENDENT SUSPENSION SYSTEM

THE WHO METAL UN SEALED METAL T SHAFT

THE WHOLE CAR USE: (METAL UNIVERSAL JOINT CUP. (SEALED BALL BEARINGS (METAL TRANSMISSION SHAFT