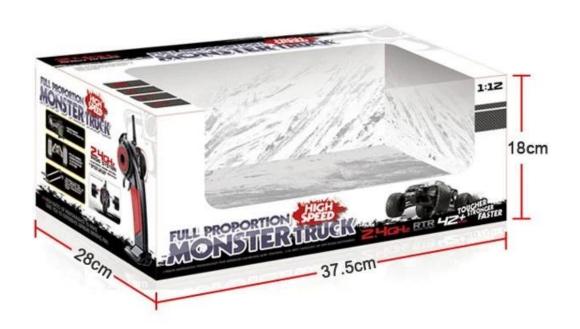

## Package included

1×Car

1×Transmitter

1×Charger

1×User manual

Video: 2.4G 1:12 high speed rc monster truck REC429115

Click to learn more about us.

**MORE PRODUCTS!**