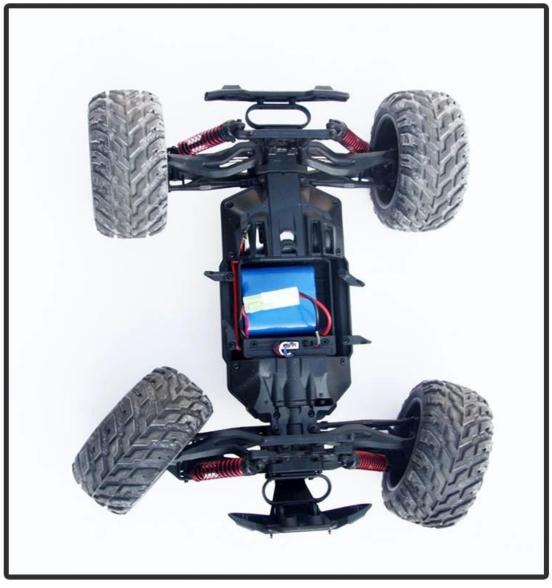

## **Function**

- 1) Charging pressure limiting protection
- 2) Over-discharge protection
- 3) Thermal protection on PCB
- 4) Bearings, metal drive shaft and transmission Cup used

INDEPENDENT METAL DIFFERENTIAL

2

FOUR WHEEL INDEPENDENT SUSPENSION SYSTEM

THE WHO METAL UN SEALED METAL T SHAFT

THE WHOLE CAR USE: (METAL UNIVERSAL JOINT CUP. (SEALED BALL BEARINGS (METAL TRANSMISSION SHAFT