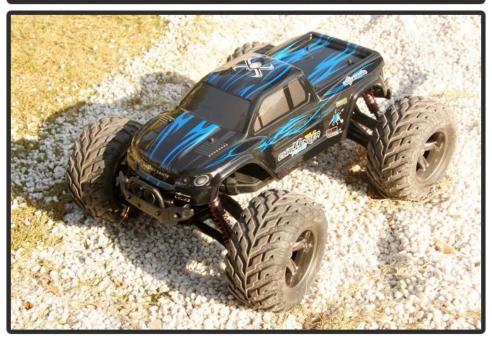

## **Specifications**

Battery:800mAh 25C(included),Li-ion-Fe Controller Battery:1.5V/2\*AA (not included)

Speed: 40KM/H

Control Distance: About 80 Meters Chargine Time: About 120 Minutes Running Time: About 9 Minutes

## Package included

1×Car

1×Transmitter

1×Charger

1×User manual

Video: 2.4G 1:12 high speed rc monster truck REC429115

Click to learn more about us.

**MORE PRODUCTS!**