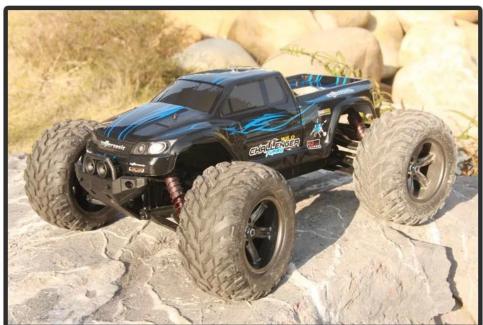

## **Specifications**

Battery:800mAh 25C(included),Li-ion-Fe Controller Battery:1.5V/2\*AA (not included)

Speed: 40KM/H

Control Distance: About 80 Meters Chargine Time: About 120 Minutes Running Time: About 9 Minutes

## Package included

1×Car

1×Transmitter

1×Charger

1×User manual

Video: 2.4G 1:12 high speed rc monster truck REC429115

Click to learn more about us.

**MORE PRODUCTS!**