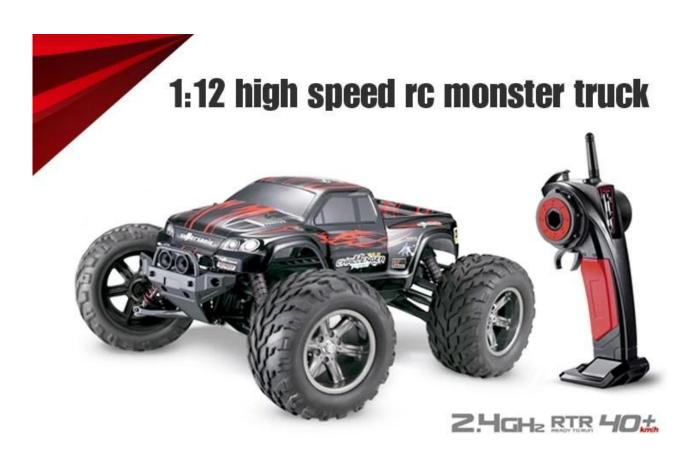

## **Specifications**

Battery:800mAh 25C(included),Li-ion-Fe Controller Battery:1.5V/2\*AA (not included)

Speed: 40KM/H

Control Distance: About 80 Meters Chargine Time: About 120 Minutes Running Time: About 9 Minutes

## Package included

1×Car

1×Transmitter

1×Charger

1×User manual

Video: 2.4G 1:12 high speed rc monster truck REC429115

Click to learn more about us.

**MORE PRODUCTS!**