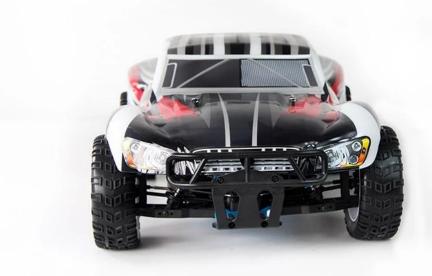

#### **Function**

- (1) Four wheel drive system.
- (2) Aluminum 6061 Chassis/Shock Tower.
- (3) Oil filled adjustable shock absorber.
- (4) Protective front bumper protects against abrupt impacts.
- (5) Brushless Motor with anodized Aluminum Motor Heat Guard.
- (6) High precision Brushless ESC.
- (7) Both Motor and ESC are equipped with Fans to blow the heat away during high speed running.
- (8) High quality durable Rally tires.