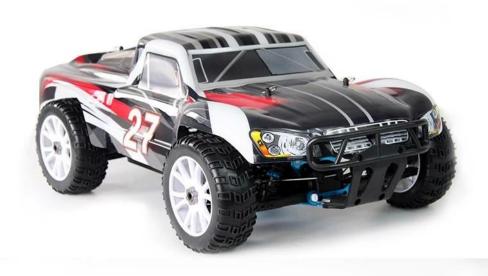

# 1/8 scale brushless power short course truck TPER-0063

#### **Function**

- (1) Four wheel drive system.
- (2) Aluminum 6061 Chassis/Shock Tower.
- (3) Oil filled adjustable shock absorber.
- (4) Protective front bumper protects against abrupt impacts.
- (5) Brushless Motor with anodized Aluminum Motor Heat Guard.
- (6) High precision Brushless ESC.
- (7) Both Motor and ESC are equipped with Fans to blow the heat away during high speed running.
- (8) High quality durable Rally tires.