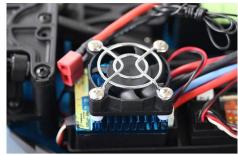

#### **Function**

- (1) Four wheel drive system.
- (2) Aluminum 6061 Chassis/Shock Tower.
- (3) Oil filled adjustable shock absorber.
- (4) Protective front bumper protects against abrupt impacts.
- (5) Brushless Motor with anodized Aluminum Motor Heat Guard.
- (6) High precision Brushless ESC.
- (7) Both Motor and ESC are equipped with Fans to blow the heat away during high speed running.
- (8) High quality durable Rally tires.

### detail display

# **Specifications**

Brushless ESC output:75A
Dia/Width of wheel:115\*42mm
Brushless motor rotate speed:3300KV
7.2V 3000mah BATTERY+CHARGER
R/C control system:2CH AM Transmitter

<u>Click to learn more about us</u>.