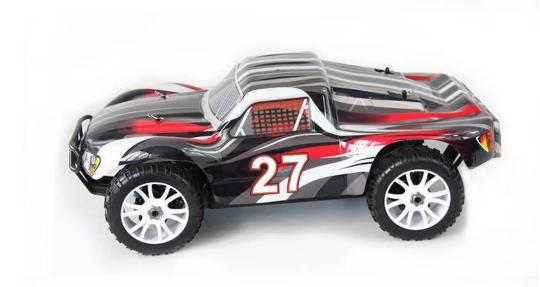

# 1/8 scale brushless power short course truck TPER-0063

### **Quick Details**

Style: Radio Control Toy Type: Electric RC Car

Power: Battery Material: Plastic Plastic Type: ABS

Place of Origin: Shenzhen City, Guangdong Province, China Brand Name: 1/8 scale brushless power short course truck

Model Number: TPER-0063

#### **Function**

- (1) Four wheel drive system.
- (2) Aluminum 6061 Chassis/Shock Tower.
- (3) Oil filled adjustable shock absorber.
- (4) Protective front bumper protects against abrupt impacts.
- (5) Brushless Motor with anodized Aluminum Motor Heat Guard.
- (6) High precision Brushless ESC.
- (7) Both Motor and ESC are equipped with Fans to blow the heat away during high speed running.
- (8) High quality durable Rally tires.

# product display







### detail display













# **Specifications**

Brushless ESC output:75A
Dia/Width of wheel:115\*42mm
Brushless motor rotate speed:3300KV
7.2V 3000mah BATTERY+CHARGER
R/C control system:2CH AM Transmitter

<u>Click to learn more about us</u>.

**MORE PRODUCTS!**