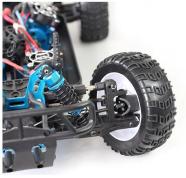

brushless power short course truck TPER-0063

### **Quick Details**

Style: Radio Control Toy Type: Electric RC Car

Power: Battery Material: Plastic Plastic Type: ABS

Place of Origin: Shenzhen City, Guangdong Province, China Brand Name: 1/8 scale brushless power short course truck

Model Number: TPER-0063

#### **Function**

- (1) Four wheel drive system.
- (2) Aluminum 6061 Chassis/Shock Tower.
- (3) Oil filled adjustable shock absorber.
- (4) Protective front bumper protects against abrupt impacts.
- (5) Brushless Motor with anodized Aluminum Motor Heat Guard.
- (6) High precision Brushless ESC.
- (7) Both Motor and ESC are equipped with Fans to blow the heat away during high speed running.
- (8) High quality durable Rally tires.

# product display







### detail display













# **Specifications**

Brushless ESC output:75A
Dia/Width of wheel:115\*42mm
Brushless motor rotate speed:3300KV
7.2V 3000mah BATTERY+CHARGER
R/C control system:2CH AM Transmitter

<u>Click to learn more about us</u>.

**MORE PRODUCTS!**