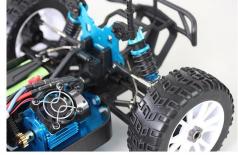

#### **Function**

- (1) Four wheel drive system.
- (2) Aluminum 6061 Chassis/Shock Tower.
- (3) Oil filled adjustable shock absorber.
- (4) Protective front bumper protects against abrupt impacts.
- (5) Brushless Motor with anodized Aluminum Motor Heat Guard.
- (6) High precision Brushless ESC.
- (7) Both Motor and ESC are equipped with Fans to blow the heat away during high speed running.
- (8) High quality durable Rally tires.

# product display