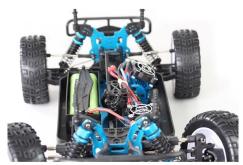

### detail display

#### **Function**

- (1) Four wheel drive system.
- (2) Aluminum 6061 Chassis/Shock Tower.
- (3) Oil filled adjustable shock absorber.
- (4) Protective front bumper protects against abrupt impacts.
- (5) Brushless Motor with anodized Aluminum Motor Heat Guard.
- (6) High precision Brushless ESC.
- (7) Both Motor and ESC are equipped with Fans to blow the heat away during high speed running.
- (8) High quality durable Rally tires.