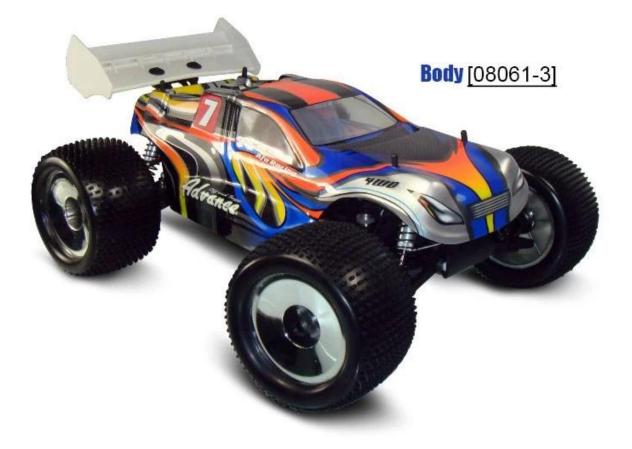

### 1/8 4WD Brushless Version Electric Powered Off Road Truggy TPET-0061

### Feature

- (1).Four wheel drive system
- (2).Aluminum 6061 Chassis/Shock Tower
- (3).Oil filled adjustable shock absorber
- (4).Front bumper protect against accidental impact
- (5).Brushless Motor with Anodized Aluminum Motor Heat Guard
- (6). High precision Brushless ESC
- (7).Both Motor and ESC are equipped with Fans to blow the heat away during high speed running
- (8).Solid off-road Knobby Tires
- (9).Off-road Wing with adjustable mount

#### **Specification**

Length:500mm Width:380mm Height:198mm Wheelbase:325mm Gear Ratio:1:12.95 Ground Clearance:42mm BrushlessMotor Rotate speed:3000kv 7.2V 3000mah BATTERY+CHARGER R/C control system:2CH AM Transmitter Brushless Esc output:75A Dia/Width of wheel:130×85mm