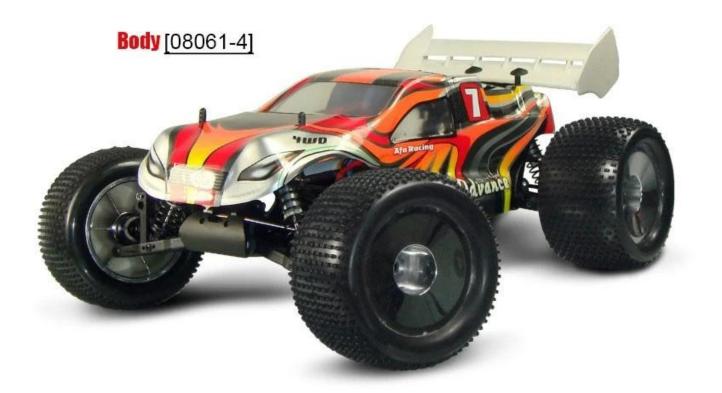

### 1/8 4WD Brushless Version Electric Powered Off Road Truggy TPET-0061

### Feature

- (1).Four wheel drive system
- (2).Aluminum 6061 Chassis/Shock Tower
- (3).Oil filled adjustable shock absorber
- (4).Front bumper protect against accidental impact
- (5).Brushless Motor with Anodized Aluminum Motor Heat Guard
- (6). High precision Brushless ESC
- (7).Both Motor and ESC are equipped with Fans to blow the heat away during high speed running
- (8).Solid off-road Knobby Tires
- (9).Off-road Wing with adjustable mount

#### **Specification**

Length:500mm Width:380mm Height:198mm Wheelbase:325mm Gear Ratio:1:12.95 Ground Clearance:42mm BrushlessMotor Rotate speed:3000kv 7.2V 3000mah BATTERY+CHARGER R/C control system:2CH AM Transmitter Brushless Esc output:75A Dia/Width of wheel:130×85mm