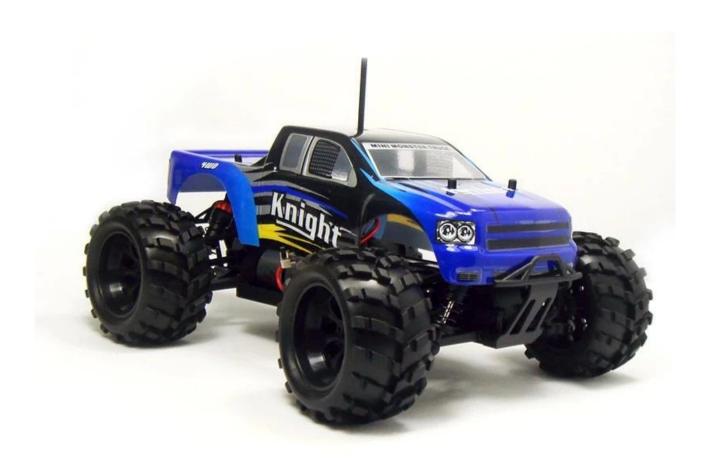

## 1/18 scale 4WD electric power monster truck TPET-1806

## **Quick Details**

Style: Radio Control Toy Type: Electric RC Car

Power: Battery Material: Plastic Plastic Type: ABS

Place of Origin: Shenzhen City, Guangdong Province, China Brand Name: 1/18 scale 4WD electric power monster truck

Model Number: TPET-1806

## **Specifications**

Length:225(mm)
width:190(mm)
Wheelbase:155MM
Gear Ratio:1[10.3

Ground Clearance:24mm Motor Type::RC370

Battery Type: 7.2v 1100mah Drive Systen:4 Wheel Drive Radio system :2cH 2.4G

ESC/Receiver/servo:Radio PCB