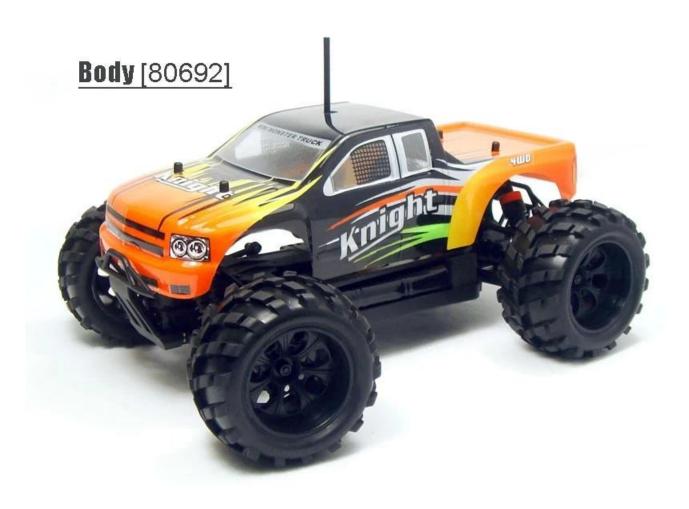

## 1/18 scale 4WD electric power monster truck TPET-1806

## **Quick Details**

Style: Radio Control Toy Type: Electric RC Car

Power: Battery Material: Plastic Plastic Type: ABS

Place of Origin: Shenzhen City, Guangdong Province, China Brand Name: 1/18 scale 4WD electric power monster truck

Model Number: TPET-1806

## **Specifications**

Length:225(mm)
width:190(mm)
Wheelbase:155MM
Gear Ratio:1[10.3

Ground Clearance:24mm Motor Type::RC370

Battery Type: 7.2v 1100mah Drive Systen:4 Wheel Drive Radio system :2cH 2.4G

ESC/Receiver/servo:Radio PCB