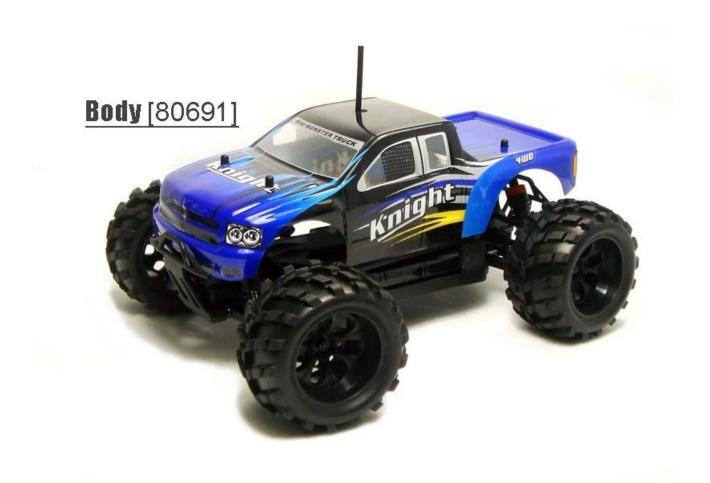

## 1/18 scale 4WD electric power monster truck TPET-1806

## **Quick Details**

Style: Radio Control Toy Type: Electric RC Car

Power: Battery Material: Plastic Plastic Type: ABS

Place of Origin: Shenzhen City, Guangdong Province, China Brand Name: 1/18 scale 4WD electric power monster truck

Model Number: TPET-1806

## **Specifications**

Length:225(mm)
width:190(mm)
Wheelbase:155MM
Gear Ratio:1[10.3

Ground Clearance:24mm Motor Type::RC370

Battery Type: 7.2v 1100mah Drive Systen:4 Wheel Drive Radio system :2cH 2.4G

ESC/Receiver/servo:Radio PCB