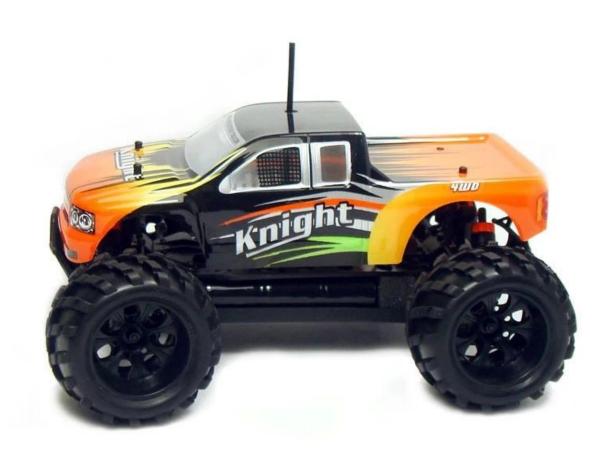

## 1/18 scale 4WD electric power monster truck TPET-1806

## **Quick Details**

Style: Radio Control Toy Type: Electric RC Car

Power: Battery Material: Plastic Plastic Type: ABS

Place of Origin: Shenzhen City, Guangdong Province, China Brand Name: 1/18 scale 4WD electric power monster truck

Model Number: TPET-1806

## **Specifications**

Length:225(mm)
width:190(mm)
Wheelbase:155MM
Gear Ratio:1[10.3

Ground Clearance:24mm Motor Type::RC370

Battery Type: 7.2v 1100mah Drive Systen:4 Wheel Drive Radio system :2cH 2.4G

ESC/Receiver/servo:Radio PCB