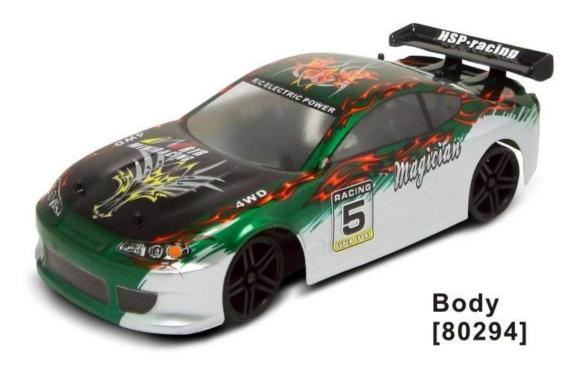

## 1/18 scale 4WD electric power drift car TPED-1823

## **Quick Details**

Style: Radio Control Toy Type: Electric RC Car

Power: Battery Material: Plastic Plastic Type: ABS

Place of Origin: Shenzhen City, Guangdong Province, China Brand Name:1/18 scale 4WD electric power drift car

Model Number: TPED-1823

## **Specifications**

Length:245(mm)
width:112(mm)
Wheelbase:155MM
Gear Ratio:1□6.7
Ground Clearance:3r

Ground Clearance:3mm Motor Type::RC370

Battery Type: 7.2v 1100mah Drive Systen:4 Wheel Drive Radio system :2cH 2.4G ESC/Receiver/servo:Radio PCB