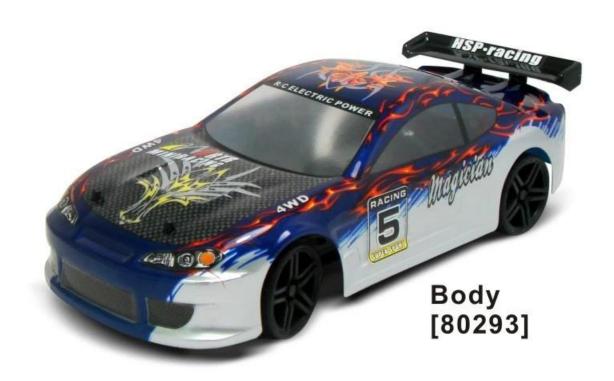

## 1/18 scale 4WD electric power drift car TPED-1823

## **Quick Details**

Style: Radio Control Toy Type: Electric RC Car

Power: Battery Material: Plastic Plastic Type: ABS

Place of Origin: Shenzhen City, Guangdong Province, China Brand Name:1/18 scale 4WD electric power drift car

Model Number: TPED-1823

## **Specifications**

Length:245(mm)
width:112(mm)
Wheelbase:155MM
Gear Ratio:1□6.7
Ground Clearance:3r

Ground Clearance:3mm Motor Type::RC370

Battery Type: 7.2v 1100mah Drive Systen:4 Wheel Drive Radio system :2cH 2.4G ESC/Receiver/servo:Radio PCB