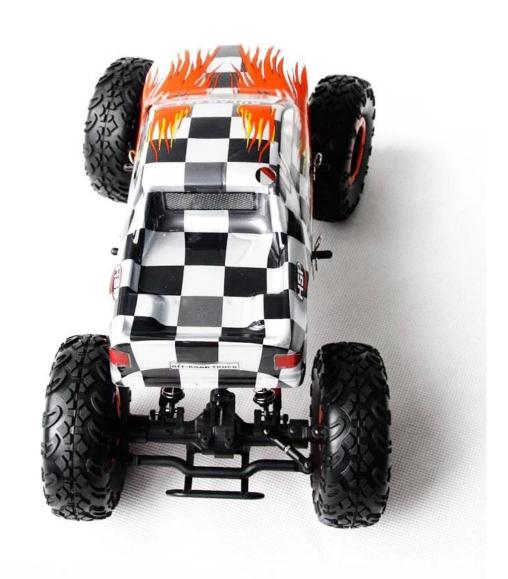

## 1/18 Scale Electric Powered Off-Road truck

## **Quick Details**

Style: Radio Control Toy Type: Electric RC Car

Power: Battery Material: Plastic Plastic Type: ABS

Place of Origin: Shenzhen City, Guangdong Province, China Brand Name: 1/18 Scale Electric Powered Off-Road truck

Model Number: TPET-1680

## product display











detail display



## **Specifications**

Height:140mm(body excluded)

Gear ratio:1:88(L)

Wheel diameter:∮98mm wheel width:35mm battery:7.2V 1100mAh steering about:40-50°

Maximum torque about:90° Air current:about 1A,climb

Current:about 15A

Click to learn more about us.

**MORE PRODUCTS!**