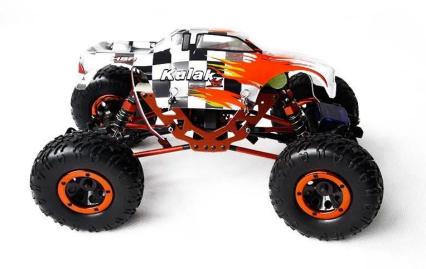

## 1/18 Scale Electric Powered Off-Road truck

## **Quick Details**

Style: Radio Control Toy Type: Electric RC Car

Power: Battery Material: Plastic Plastic Type: ABS

Place of Origin: Shenzhen City, Guangdong Province, China Brand Name: 1/18 Scale Electric Powered Off-Road truck

Model Number: TPET-1680

## product display











detail display



## **Specifications**

Height:140mm(body excluded)

Gear ratio:1:88(L)

Wheel diameter:∮98mm wheel width:35mm battery:7.2V 1100mAh steering about:40-50°

Maximum torque about:90° Air current:about 1A,climb

Current:about 15A

Click to learn more about us.

**MORE PRODUCTS!**