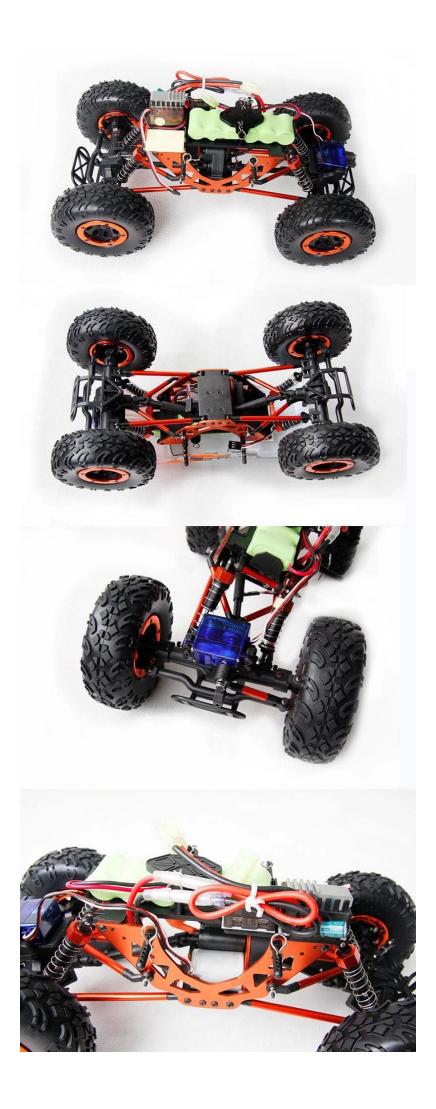

## 1/18 Scale Electric Powered Off-Road truck

## **Quick Details**

Style: Radio Control Toy Type: Electric RC Car

Power: Battery Material: Plastic Plastic Type: ABS

Place of Origin: Shenzhen City, Guangdong Province, China Brand Name: 1/18 Scale Electric Powered Off-Road truck

Model Number: TPET-1680

## product display











detail display



## **Specifications**

Height:140mm(body excluded)

Gear ratio:1:88(L)

Wheel diameter:∮98mm wheel width:35mm battery:7.2V 1100mAh steering about:40-50°

Maximum torque about:90° Air current:about 1A,climb

Current:about 15A

Click to learn more about us.

**MORE PRODUCTS!**