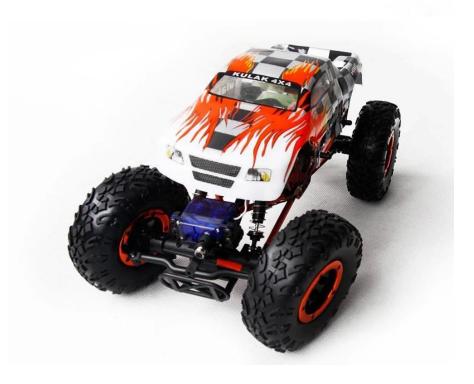

## 1/18 Scale Electric Powered Off-Road truck

## **Quick Details**

Style: Radio Control Toy Type: Electric RC Car

Power: Battery Material: Plastic Plastic Type: ABS

Place of Origin: Shenzhen City, Guangdong Province, China Brand Name: 1/18 Scale Electric Powered Off-Road truck

Model Number: TPET-1680

## product display











detail display



## **Specifications**

Height:140mm(body excluded)

Gear ratio:1:88(L)

Wheel diameter:∮98mm wheel width:35mm battery:7.2V 1100mAh steering about:40-50°

Maximum torque about:90° Air current:about 1A,climb

Current:about 15A

Click to learn more about us.

**MORE PRODUCTS!**