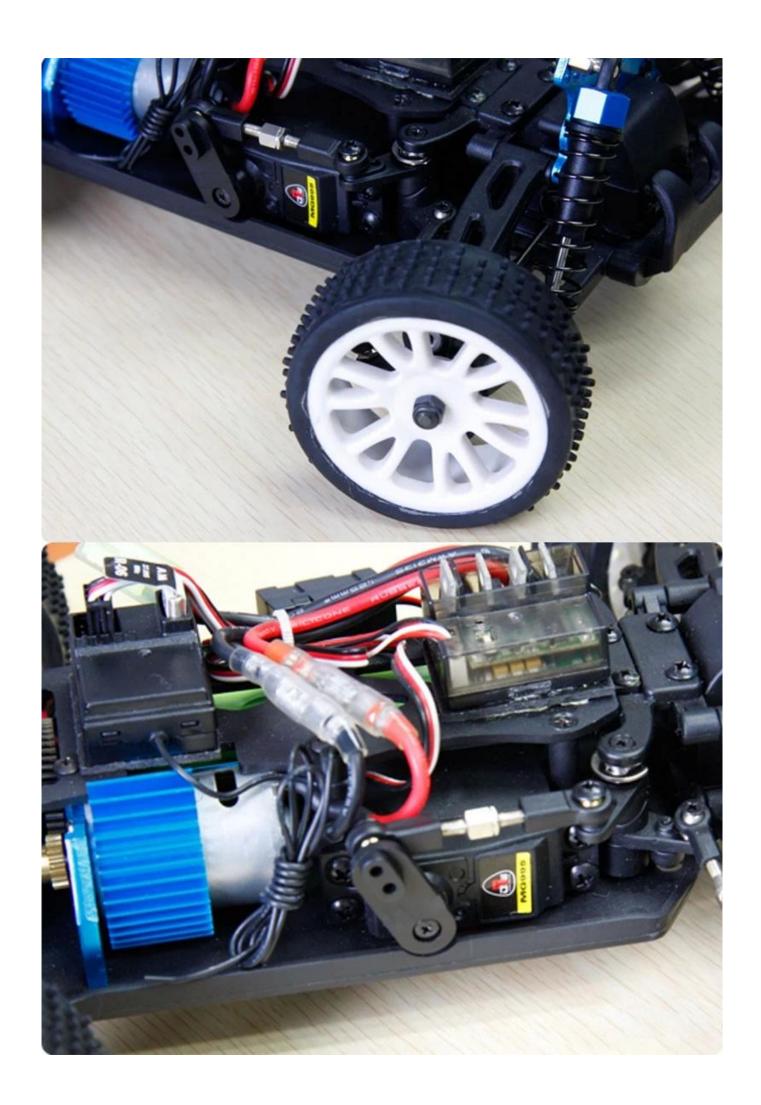

### **Specifications**

Length:280(mm) width:191(mm) Height:110(mm) Wheelbase:174MM Gear Ratio:8.9:1

Ground Clearance:18mm wheel dimeter:69mm

wheel width:25mm(front), 29mm(rear)

motor brand:RC380

battery power: 7.2v 1100mah

R/C control system:2CH AM Transmitter

Click to learn more about us.