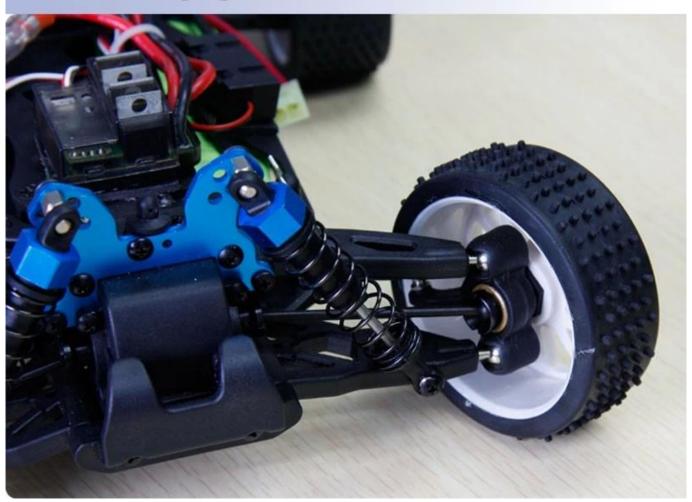

### **Specifications**

Length:280(mm) width:191(mm) Height:110(mm) Wheelbase:174MM Gear Ratio:8.9:1

Ground Clearance:18mm wheel dimeter:69mm

wheel width:25mm(front), 29mm(rear)

motor brand:RC380

battery power: 7.2v 1100mah