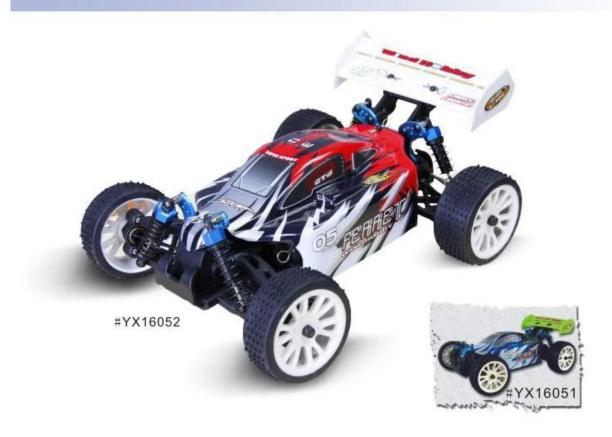

### 1/16 scale electric power off-road buggy TPEB-1605

#### **Quick Details**

Style: Radio Control Toy Type: Electric RC Car

Power: Battery Material: Plastic Plastic Type: ABS

Place of Origin: Shenzhen City, Guangdong Province, China Brand Name:1/16 scale electric power off-road buggy

Model Number: TPEB-1605

### **Product display**





## Product display







### **Specifications**

Length:280(mm) width:191(mm) Height:110(mm) Wheelbase:174MM Gear Ratio:8.9:1

Ground Clearance:18mm wheel dimeter:69mm

wheel width:25mm(front), 29mm(rear)

motor brand:RC380

battery power: 7.2v 1100mah

R/C control system:2CH AM Transmitter

Click to learn more about us.

# MORE PRODUCTS!