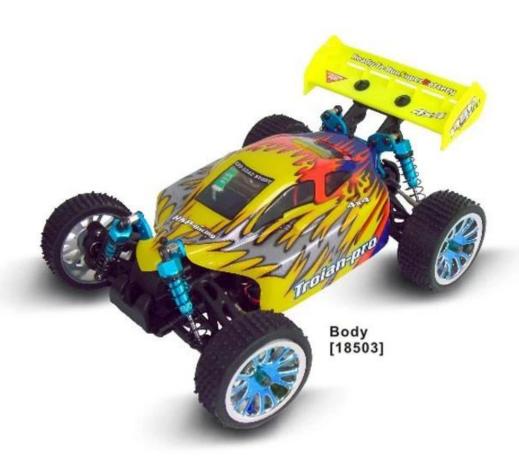

### 1/16 scale electric power off-road buggy TPEB-1605

#### **Quick Details**

Style: Radio Control Toy Type: Electric RC Car

Power: Battery Material: Plastic Plastic Type: ABS

Place of Origin: Shenzhen City, Guangdong Province, China Brand Name:1/16 scale electric power off-road buggy

Model Number: TPEB-1605

### **Product display**





## Product display







### **Specifications**

Length:280(mm) width:191(mm) Height:110(mm) Wheelbase:174MM Gear Ratio:8.9:1

Ground Clearance:18mm wheel dimeter:69mm

wheel width:25mm(front), 29mm(rear)

motor brand:RC380

battery power: 7.2v 1100mah

R/C control system:2CH AM Transmitter

Click to learn more about us.

# MORE PRODUCTS!