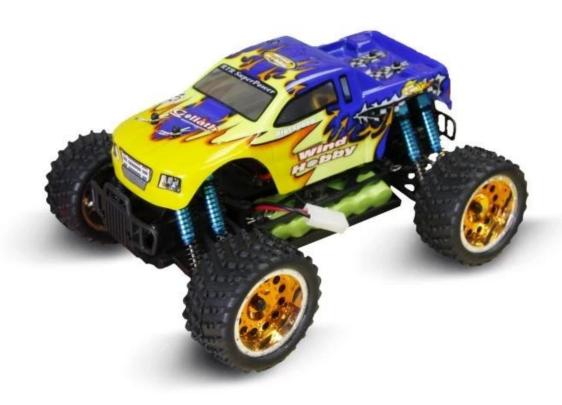

## 1/16 scale electric power monster truck TPET-1606

## **Quick Details**

Style: Radio Control Toy Type: Electric RC Car

Power: Battery Material: Plastic Plastic Type: ABS

Place of Origin: Shenzhen City, Guangdong Province, China

Brand Name:1/16 scale electric power monster truck

Model Number: TPET-1606

## **Specifications**

Length:251(mm) width:216(mm) Height:120(mm) Wheelbase:174MM Gear Ratio:11.1:1

Ground Clearance:18mm wheel dimeter:77mm wheel width:40mm motor brand:RC380

battery power: 7.2v 1100mah