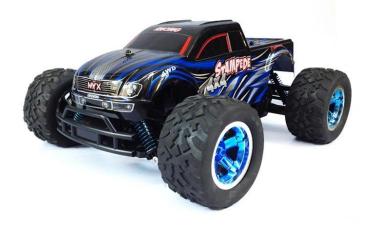

## **Function**

- (1) Model scale car, with digital turn left/right, go forward/backward and stop function.
- (2) With high quality, super power, digital stop function accelerator.
- (3) Four-wheel drive and different speed design.
- (4) 4WD Shaft-Drive Transmission System.
- (5) Highest speed about 25 kilometers per hour.
- (6) chrome plated wheel rim.

## 1:12 AM High speed four wheel drive vehicle