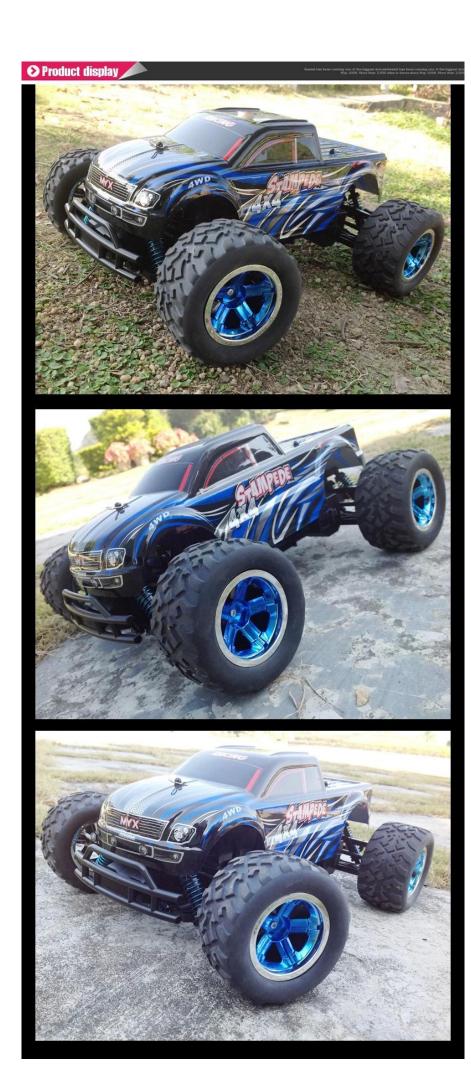

## 1:12 AM High speed four wheel drive vehicle

## **Function**

- (1) Model scale car, with digital turn left/right, go forward/backward and stop function.
- (2) With high quality, super power, digital stop function accelerator.
- (3) Four-wheel drive and different speed design.
- (4) 4WD Shaft-Drive Transmission System.
- (5) Highest speed about 25 kilometers per hour.
- (6) chrome plated wheel rim.