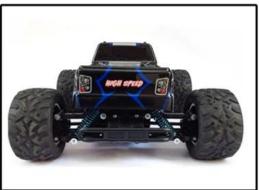

## 1:12 AM High speed four wheel drive vehicle

## **Function**

- (1) Model scale car, with digital turn left/right, go forward/backward and stop function.
- (2) With high quality, super power, digital stop function accelerator.
- (3) Four-wheel drive and different speed design.
- (4) 4WD Shaft-Drive Transmission System.
- (5) Highest speed about 25 kilometers per hour.
- (6) chrome plated wheel rim.