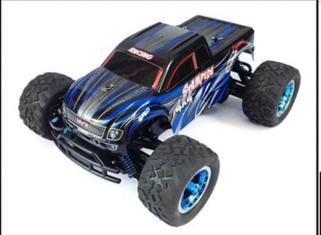

## **Function**

- (1) Model scale car, with digital turn left/right, go forward/backward and stop function.
- (2) With high quality, super power, digital stop function accelerator.
- (3) Four-wheel drive and different speed design.
- (4) 4WD Shaft-Drive Transmission System.
- (5) Highest speed about 25 kilometers per hour.
- (6) chrome plated wheel rim.

## 1:12 AM High speed four wheel drive vehicle