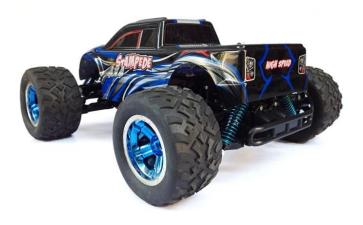

## **Function**

- (1) Model scale car, with digital turn left/right, go forward/backward and stop function.
- (2) With high quality, super power, digital stop function accelerator.
- (3) Four-wheel drive and different speed design.
- (4) 4WD Shaft-Drive Transmission System.
- (5) Highest speed about 25 kilometers per hour.
- (6) chrome plated wheel rim.

## 1:12 AM High speed four wheel drive vehicle