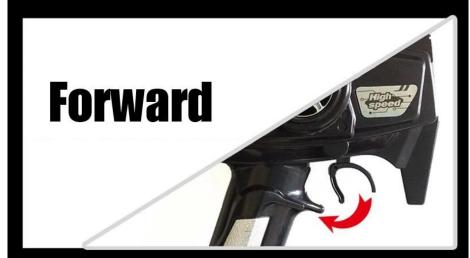

## **Function**

- (1) Model scale car, with digital turn left/right, go forward/backward and stop function.
- (2) With high quality, super power, digital stop function accelerator.
- (3) Four-wheel drive and different speed design.
- (4) 4WD Shaft-Drive Transmission System.
- (5) Highest speed about 25 kilometers per hour.
- (6) chrome plated wheel rim.