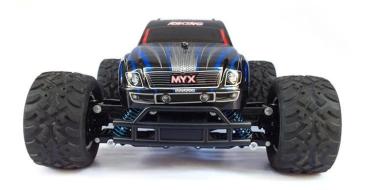

## **Function**

- (1) Model scale car, with digital turn left/right, go forward/backward and stop function.
- (2) With high quality, super power, digital stop function accelerator.
- (3) Four-wheel drive and different speed design.
- (4) 4WD Shaft-Drive Transmission System.
- (5) Highest speed about 25 kilometers per hour.
- (6) chrome plated wheel rim.

## 1:12 AM High speed four wheel drive vehicle