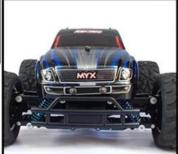

## **Function**

- (1) Model scale car, with digital turn left/right, go forward/backward and stop function.
- (2) With high quality, super power, digital stop function accelerator.
- (3) Four-wheel drive and different speed design.
- (4) 4WD Shaft-Drive Transmission System.
- (5) Highest speed about 25 kilometers per hour.
- (6) chrome plated wheel rim.

## 1:12 AM High speed four wheel drive vehicle