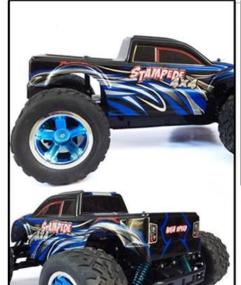

## **Function**

- (1) Model scale car, with digital turn left/right, go forward/backward and stop function.
- (2) With high quality, super power, digital stop function accelerator.
- (3) Four-wheel drive and different speed design.
- (4) 4WD Shaft-Drive Transmission System.
- (5) Highest speed about 25 kilometers per hour.
- (6) chrome plated wheel rim.

## 1:12 AM High speed four wheel drive vehicle