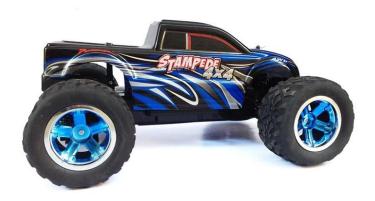

## **Function**

- (1) Model scale car, with digital turn left/right, go forward/backward and stop function.
- (2) With high quality, super power, digital stop function accelerator.
- (3) Four-wheel drive and different speed design.
- (4) 4WD Shaft-Drive Transmission System.
- (5) Highest speed about 25 kilometers per hour.
- (6) chrome plated wheel rim.

## 1:12 AM High speed four wheel drive vehicle