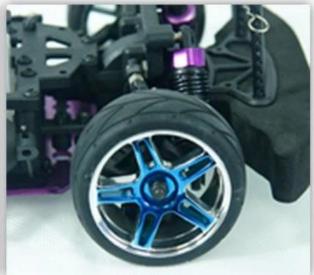

## 1/10th scale 4WD nitro powered on-road racing car TPGC-1085

## **Quick Details**

Style: Remote control toys

Type:Nitro RC Car Power: Battery Material: Plastic Plastic Type: ABS

Place of Origin: Shenzhen City, Guangdong Province, China

Brand Name:1/10th scale 4WD nitro powered on-road racing car

Model Number: TPGC-1085







## Details display







## **Specifications**

Length:360(mm) width:200(mm) Height:112(mm) Wheelbase:260(mm) Track:195(mm)

Gear Ratio:5.428:1(H),8.038:1 Ground glearance:4.5(mm)

Weight: 1665g

Engine:TaiWan VERTEX 18cxp/AM

Click to learn more about us.

**MORE PRODUCTS!**