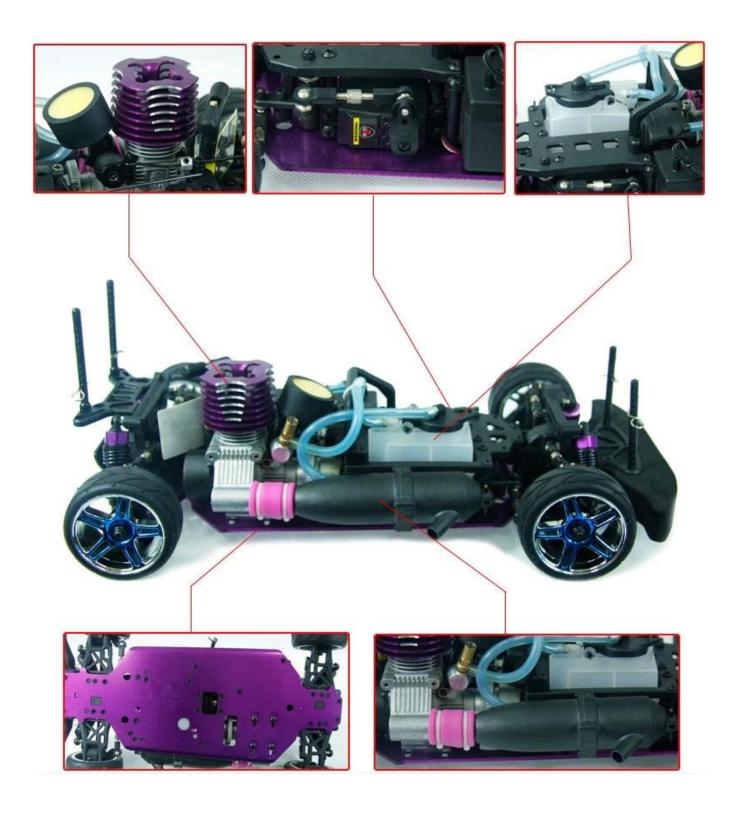

## Details display

## **Specifications**

Length:360(mm) width:200(mm) Height:112(mm) Wheelbase:260(mm) Track:195(mm)

Gear Ratio:5.428:1(H),8.038:1 Ground glearance:4.5(mm)

Weight: 1665g

Engine:TaiWan VERTEX 18cxp/AM

Click to learn more about us.