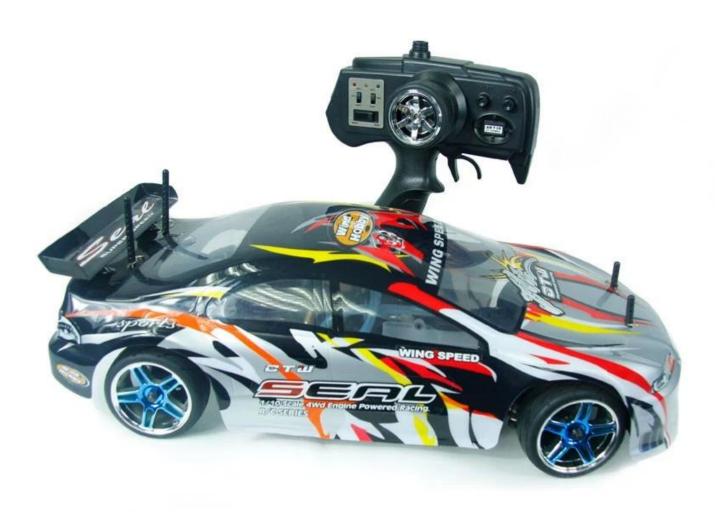

## 1/10th scale 4WD nitro powered on-road racing car TPGC-1085

## **Quick Details**

Style: Remote control toys

Type:Nitro RC Car Power: Battery Material: Plastic Plastic Type: ABS

Place of Origin: Shenzhen City, Guangdong Province, China

Brand Name:1/10th scale 4WD nitro powered on-road racing car

Model Number: TPGC-1085







## Details display







## **Specifications**

Length:360(mm) width:200(mm) Height:112(mm) Wheelbase:260(mm) Track:195(mm)

Gear Ratio:5.428:1(H),8.038:1 Ground glearance:4.5(mm)

Weight: 1665g

Engine:TaiWan VERTEX 18cxp/AM

Click to learn more about us.

**MORE PRODUCTS!**