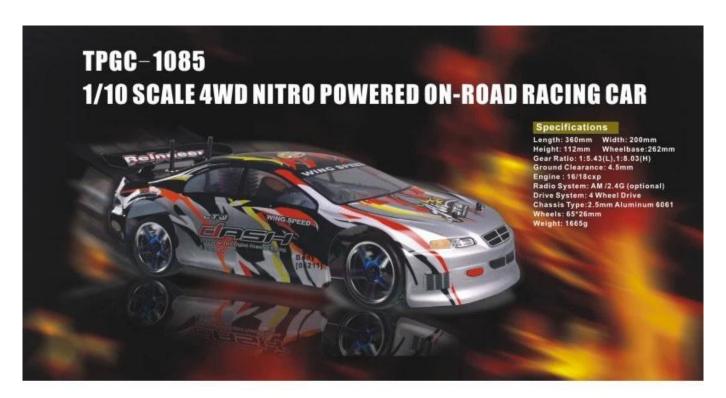

## 1/10th scale 4WD nitro powered on-road racing car TPGC-1085

## **Specifications**

Length:360(mm) width:200(mm) Height:112(mm) Wheelbase:260(mm) Track:195(mm)

Gear Ratio:5.428:1(H),8.038:1 Ground glearance:4.5(mm)

Weight: 1665g

Engine:TaiWan VERTEX 18cxp/AM

Click to learn more about us.