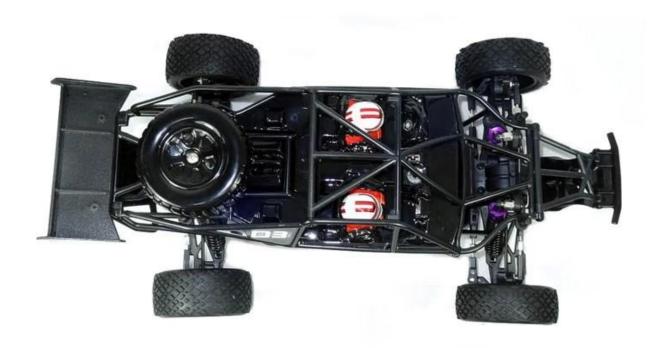

### **Product display**

# **Details show**

**Specifications** 

Length: 475mm Width:250mm Height: 160mm Wheelspan:220mm Wheelbase: 265mm

Weight:1890g

Gear Ratio: 1:8.133

Motor: RC540 with heat guard

A Brushed ESC Servo: 3KG

Battery: 7.2V 1800MAH Ni-Mh battery