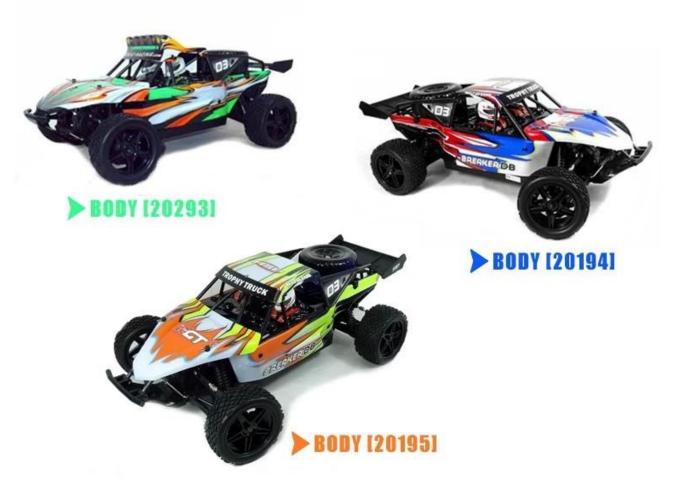

### 1/10 scale brushed version Desert Truck TPEB-10202

### **Quick Details**

Style: Radio Control Toy Type: Electric RC Car Power: Battery Material: Plastic Plastic Type: ABS

Place of Origin: Shenzhen City, Guangdong Province, China Brand Name:1/10 scale brushed version Desert Truck

Model Number: TPEB-10202

### **Product display**







# **Details show**







**Specifications** 

Length: 475mm Width:250mm Height: 160mm Wheelspan:220mm Wheelbase: 265mm

Weight:1890g

Gear Ratio: 1:8.133

Motor: RC540 with heat guard

A Brushed ESC Servo: 3KG

Battery: 7.2V 1800MAH Ni-Mh battery

Radio System: 2.4G

#### Click to learn more about us.

## **MORE PRODUCTS!**