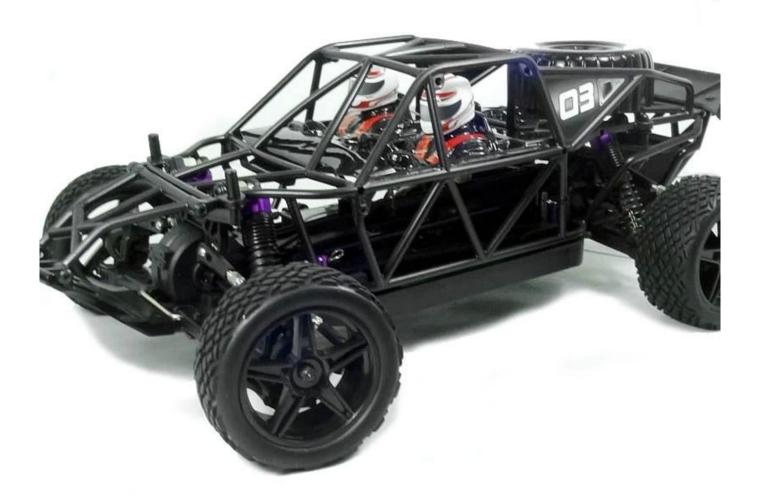

# **Details show**

**Specifications** 

Length: 475mm Width:250mm Height: 160mm Wheelspan:220mm Wheelbase: 265mm

Weight:1890g

Gear Ratio: 1:8.133

Motor: RC540 with heat guard

A Brushed ESC Servo: 3KG

Battery: 7.2V 1800MAH Ni-Mh battery