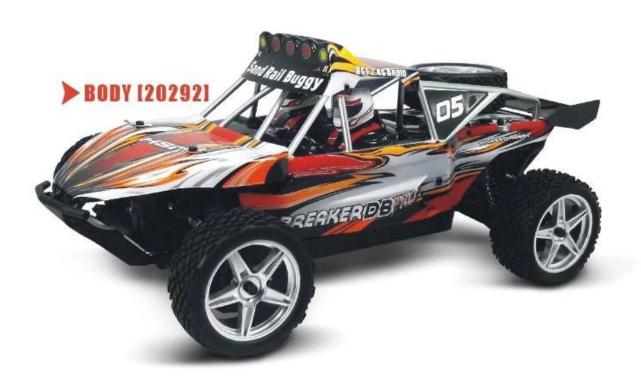

### 1/10 scale brushed version Desert Truck TPEB-10202

### **Quick Details**

Style: Radio Control Toy Type: Electric RC Car Power: Battery Material: Plastic Plastic Type: ABS

Place of Origin: Shenzhen City, Guangdong Province, China Brand Name:1/10 scale brushed version Desert Truck

Model Number: TPEB-10202

### **Product display**







# **Details show**







**Specifications** 

Length: 475mm Width:250mm Height: 160mm Wheelspan:220mm Wheelbase: 265mm

Weight:1890g

Gear Ratio: 1:8.133

Motor: RC540 with heat guard

A Brushed ESC Servo: 3KG

Battery: 7.2V 1800MAH Ni-Mh battery

Radio System: 2.4G

#### Click to learn more about us.

## **MORE PRODUCTS!**