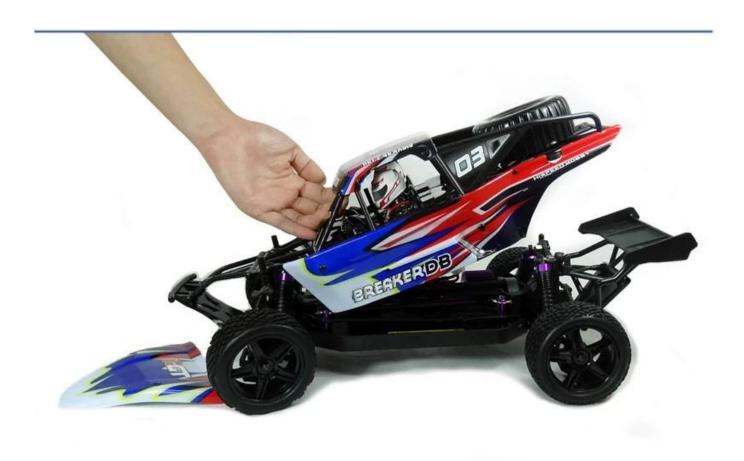

### **Product display**

# **Details show**

**Specifications** 

Length: 475mm Width:250mm Height: 160mm Wheelspan:220mm Wheelbase: 265mm

Weight:1890g

Gear Ratio: 1:8.133

Motor: RC540 with heat guard

A Brushed ESC Servo: 3KG

Battery: 7.2V 1800MAH Ni-Mh battery