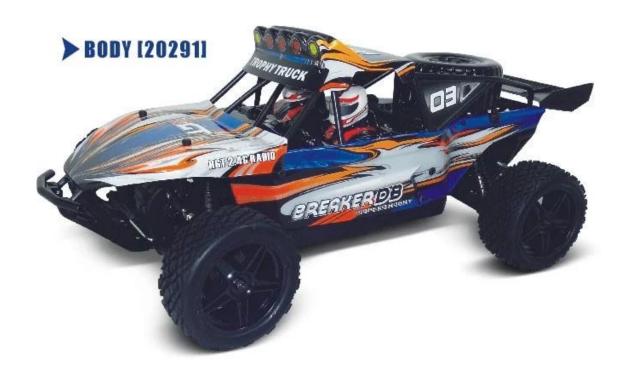

### 1/10 scale brushed version Desert Truck TPEB-10202

### **Quick Details**

Style: Radio Control Toy Type: Electric RC Car Power: Battery Material: Plastic Plastic Type: ABS

Place of Origin: Shenzhen City, Guangdong Province, China Brand Name:1/10 scale brushed version Desert Truck

Model Number: TPEB-10202

### **Product display**







# **Details show**







**Specifications** 

Length: 475mm Width:250mm Height: 160mm Wheelspan:220mm Wheelbase: 265mm

Weight:1890g

Gear Ratio: 1:8.133

Motor: RC540 with heat guard

A Brushed ESC Servo: 3KG

Battery: 7.2V 1800MAH Ni-Mh battery

Radio System: 2.4G

#### Click to learn more about us.

## **MORE PRODUCTS!**