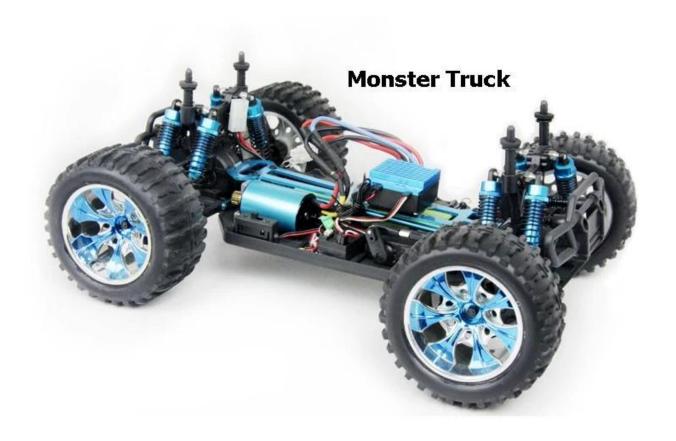

#### 1/10 scale EP monster truck TPET-1001

#### **Quick Details**

Style: Radio Control Toy Type: high speed car

Power: Battery Material: Plastic Plastic Type: ABS

Place of Origin: Shenzhen City, Guangdong Province, China

Brand Name:1/10 scale EP monster truck

Model Number: TPET-1001

### Product display





## **Body** [10111]

### **Details show**





#### **Specifications**

Length:400(mm) width:310(mm) Height:185(mm) Wheelbase:275mm Gear Ratio:1:10.3

Ground Clearance:30mm wheel dimeter:120mm wheel width:60mm motor brand:RC540 7.2V 1800MAH

R/C control system:2CH AM Transmitter

### Click to learn more about us.

# **MORE PRODUCTS!**