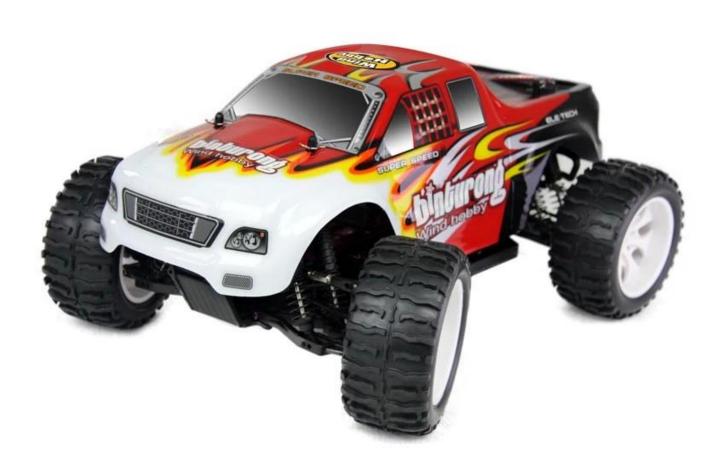

#### 1/10 scale EP monster truck TPET-1001

### Product display

#### **Specifications**

Length:400(mm) width:310(mm) Height:185(mm) Wheelbase:275mm Gear Ratio:1:10.3

Ground Clearance:30mm wheel dimeter:120mm wheel width:60mm motor brand:RC540 7.2V 1800MAH

R/C control system:2CH AM Transmitter