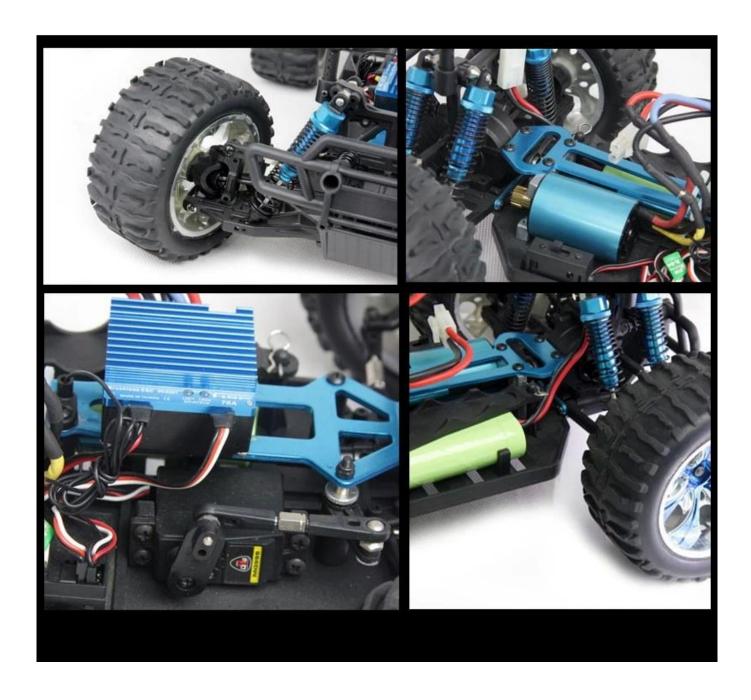

#### 1/10 scale EP monster truck TPET-1001

#### **Quick Details**

Style: Radio Control Toy Type: high speed car

Power: Battery Material: Plastic Plastic Type: ABS

Place of Origin: Shenzhen City, Guangdong Province, China

Brand Name:1/10 scale EP monster truck

Model Number: TPET-1001

### Product display





## **Body** [10111]

### **Details show**





#### **Specifications**

Length:400(mm) width:310(mm) Height:185(mm) Wheelbase:275mm Gear Ratio:1:10.3

Ground Clearance:30mm wheel dimeter:120mm wheel width:60mm motor brand:RC540 7.2V 1800MAH

R/C control system:2CH AM Transmitter

### Click to learn more about us.

# **MORE PRODUCTS!**