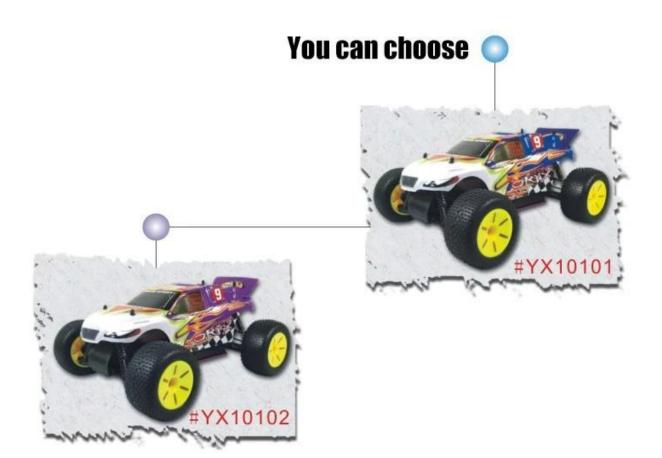

## 1/10 scale 4WD nitro powered truggy TPGT-1080

#### **Quick Details**

Style: Remote control toys

Type:Nitro RC Car Power: Battery Material: Plastic Plastic Type: ABS

Place of Origin: Shenzhen City, Guangdong Province, China

Brand Name:1/10 scale 4WD nitro powered truggy

Model Number: TPGT-1080





# Details display





### **Specifications**

Vehicle length:400mm

Vehicle width:300mm

Height:160mm

Wheelbase:275mm

Gear Radio:1:5.84(H)1:5.85(L)

Ground clearance:35mm Wheel Diameter:105mm Wheel Width:60mm

Engine level:TaiWan VERTEX 18cxp/AM

Click to learn more about us.

## **MORE PRODUCTS!**