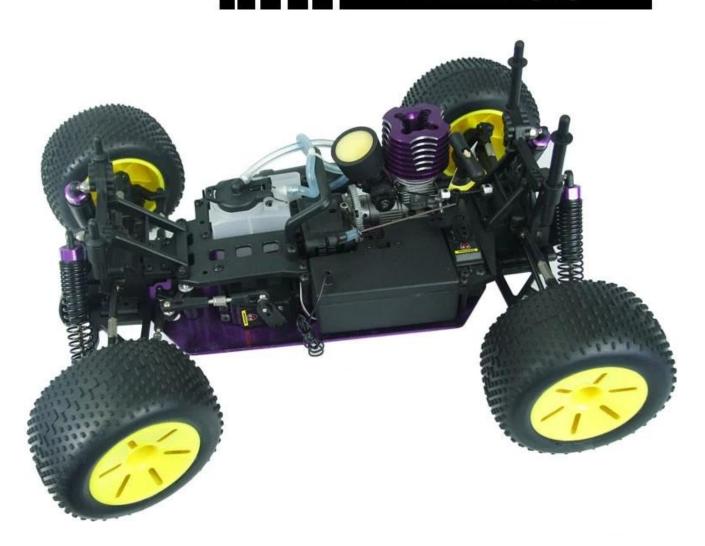

# Details display

### **Specifications**

Vehicle length:400mm

Vehicle width:300mm

Height:160mm

Wheelbase:275mm

Gear Radio:1:5.84(H)1:5.85(L)

Ground clearance:35mm Wheel Diameter:105mm Wheel Width:60mm

Engine level:TaiWan VERTEX 18cxp/AM