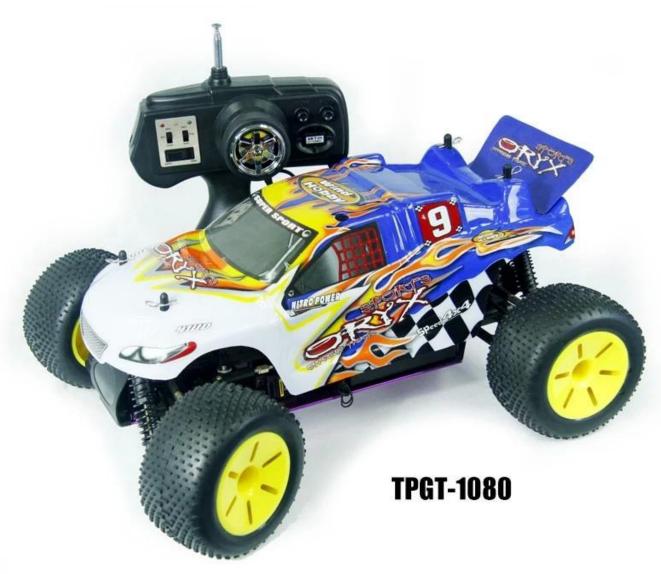

## 1/10 scale 4WD nitro powered truggy TPGT-1080

Model Number: TPGT-1080

### **Specifications**

Vehicle length:400mm

Vehicle width:300mm

Height:160mm

Wheelbase:275mm

Gear Radio:1:5.84(H)1:5.85(L)

Ground clearance:35mm Wheel Diameter:105mm Wheel Width:60mm

Engine level:TaiWan VERTEX 18cxp/AM