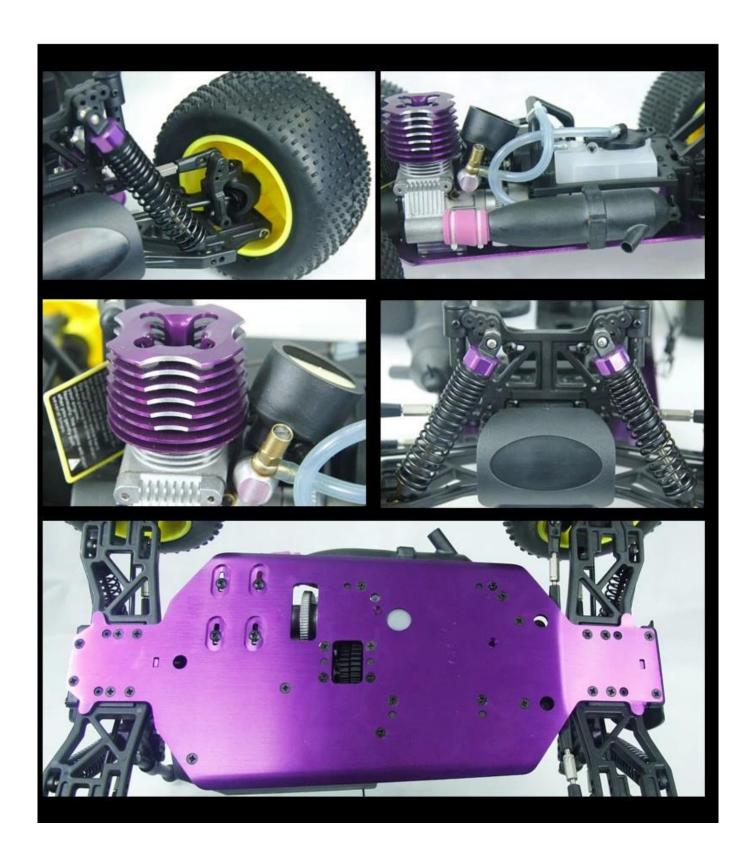

# Details display

### **Specifications**

Vehicle length:400mm

Vehicle width:300mm

Height:160mm

Wheelbase:275mm

Gear Radio:1:5.84(H)1:5.85(L)

Ground clearance:35mm Wheel Diameter:105mm Wheel Width:60mm

Engine level:TaiWan VERTEX 18cxp/AM