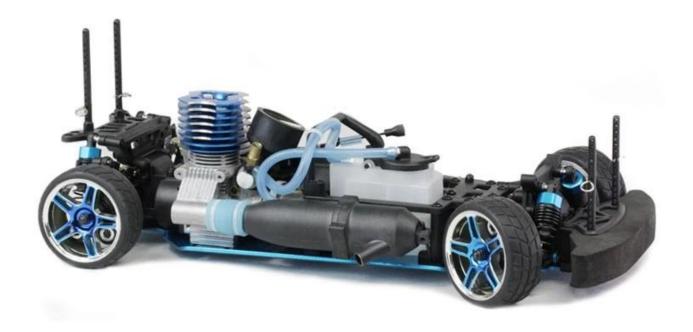

## Details display

............

### Specifications

Length:360(mm) width:200(mm) Height:112(mm) Wheelbase:260(mm) Gear Ratio:5.428:1(H),8.038:1 Ground glearance:4.5(mm) Weight: 1665g Engine:TaiWan VERTEX 18cxp/AM