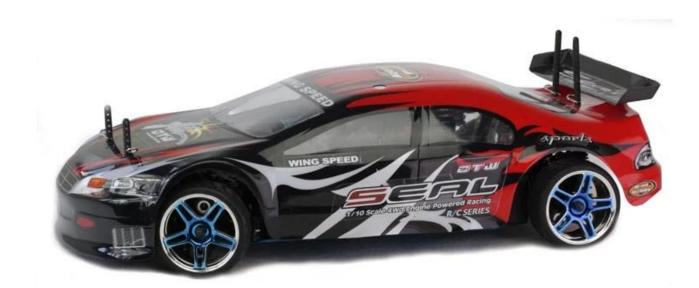

### 1/10 scale 4WD nitro powered on-road racing car TPGC-1083U

### **Quick Details**

Style: Remote control toys Type:Nitro RC Car Power: Battery Material: Plastic Plastic Type: ABS Place of Origin: Shenzhen City, Guangdong Province, China Brand Name:1/10 scale 4WD nitro powered on-road racing car Model Number: TPGC-1083U

### Specifications

Length:360(mm) width:200(mm) Height:112(mm) Wheelbase:260(mm) Gear Ratio:5.428:1(H),8.038:1 Ground glearance:4.5(mm) Weight: 1665g Engine:TaiWan VERTEX 18cxp/AM