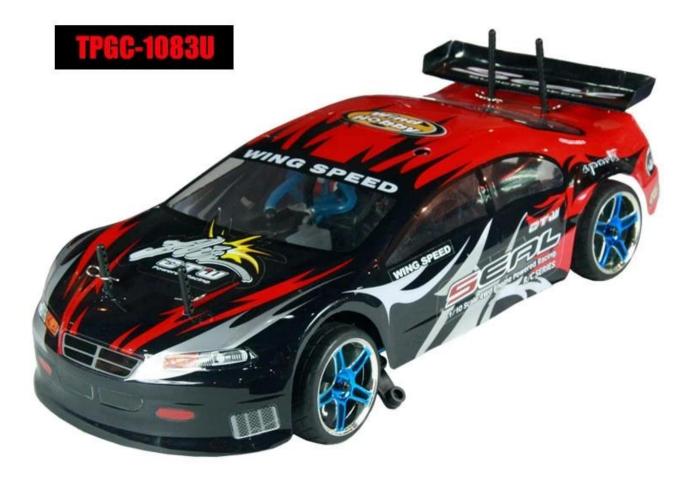

### 1/10 scale 4WD nitro powered on-road racing car TPGC-1083U

### **Quick Details**

Style: Remote control toys Type:Nitro RC Car Power: Battery Material: Plastic Plastic Type: ABS Place of Origin: Shenzhen City, Guangdong Province, China Brand Name:1/10 scale 4WD nitro powered on-road racing car Model Number: TPGC-1083U

### Specifications

Length:360(mm) width:200(mm) Height:112(mm) Wheelbase:260(mm) Gear Ratio:5.428:1(H),8.038:1 Ground glearance:4.5(mm) Weight: 1665g Engine:TaiWan VERTEX 18cxp/AM