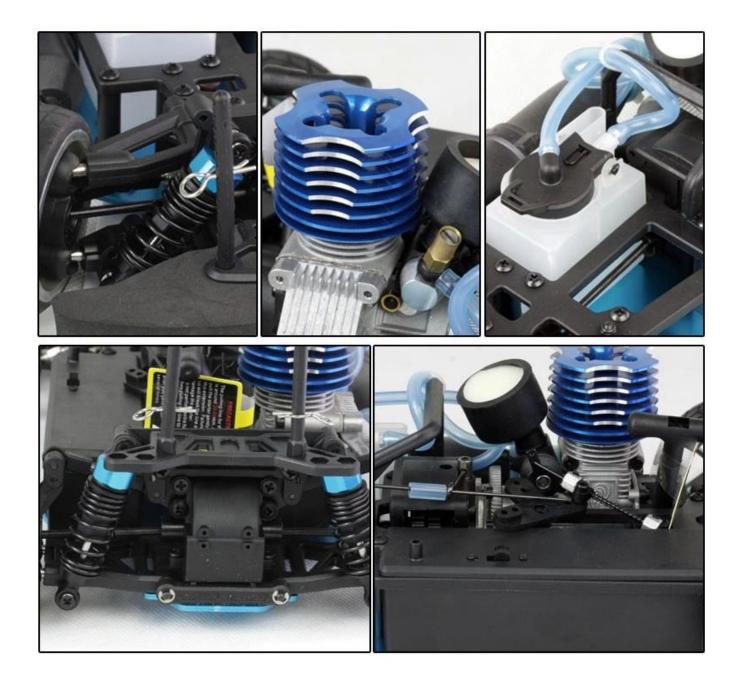

## Details display

............

### Specifications

Length:360(mm) width:200(mm) Height:112(mm) Wheelbase:260(mm) Gear Ratio:5.428:1(H),8.038:1 Ground glearance:4.5(mm) Weight: 1665g Engine:TaiWan VERTEX 18cxp/AM