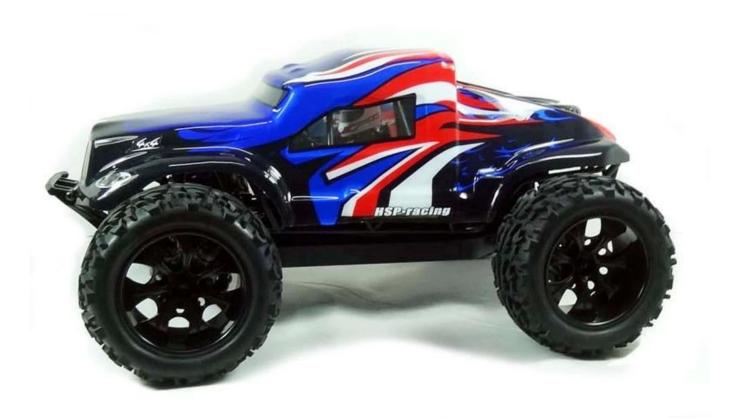

### 1/10 brushed version sand rail trophy turck TPET-10204

#### **Quick Details**

Style: Radio Control Toy Type: Electric RC Car

Power: Battery Material: Plastic Plastic Type: ABS

Place of Origin: Shenzhen City, Guangdong Province, China Brand Name:1/10 brushed version sand rail trophy turck

Model Number: TPET-10204









## FRAME DISPLAY





### **Specifications**

Length: 435mm Width:315mm Height: 195mm Wheelspan:260mm Wheelbase: 265mm

Weight: 2120g Gear Ratio: 1:10.3

Motor: RC540 with heat guard

A Brushed ESC Servo: 3KG

Battery: 7.2V 1800MAH Ni-Mh battery

Radio System: 2.4G

# **MORE PRODUCTS!**