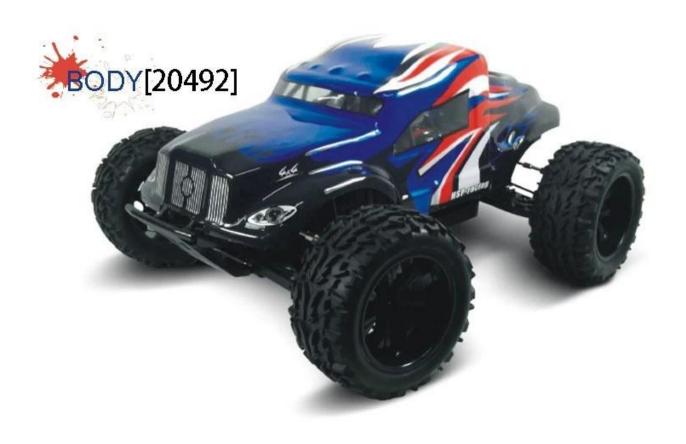

### 1/10 brushed version sand rail trophy turck TPET-10204

#### **Quick Details**

Style: Radio Control Toy Type: Electric RC Car

Power: Battery Material: Plastic Plastic Type: ABS

Place of Origin: Shenzhen City, Guangdong Province, China Brand Name:1/10 brushed version sand rail trophy turck

Model Number: TPET-10204









## FRAME DISPLAY





### **Specifications**

Length: 435mm Width:315mm Height: 195mm Wheelspan:260mm Wheelbase: 265mm

Weight: 2120g Gear Ratio: 1:10.3

Motor: RC540 with heat guard

A Brushed ESC Servo: 3KG

Battery: 7.2V 1800MAH Ni-Mh battery

Radio System: 2.4G

# **MORE PRODUCTS!**