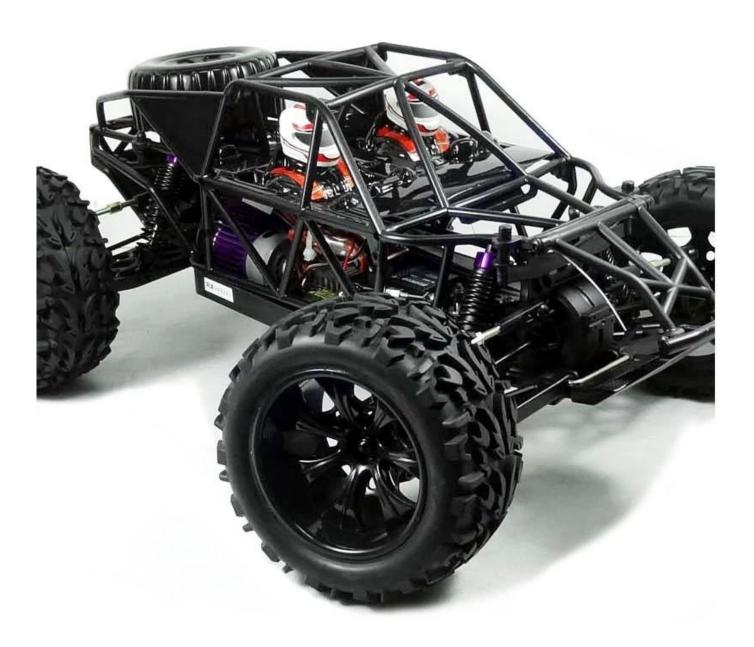

## FRAME DISPLAY

### **Specifications**

Length: 435mm Width:315mm Height: 195mm Wheelspan:260mm Wheelbase: 265mm

Weight: 2120g Gear Ratio: 1:10.3

Motor: RC540 with heat guard

A Brushed ESC Servo: 3KG

Battery: 7.2V 1800MAH Ni-Mh battery