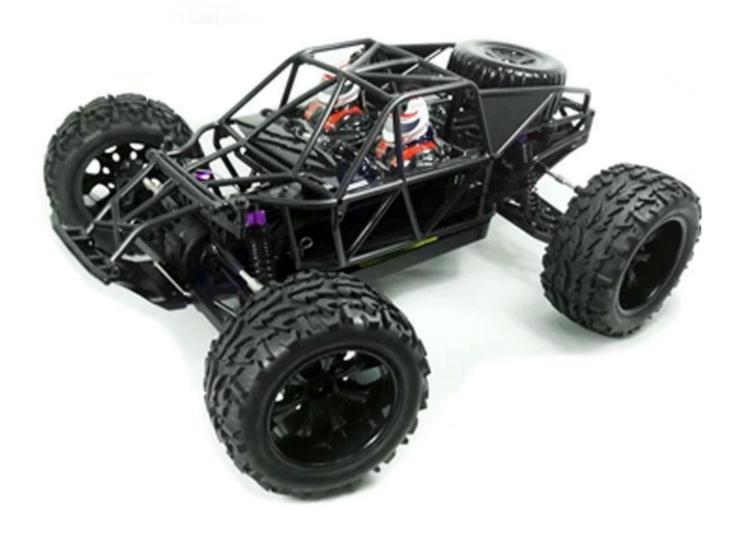

## FRAME DISPLAY

### **Specifications**

Length: 435mm Width:315mm Height: 195mm Wheelspan:260mm Wheelbase: 265mm

Weight: 2120g Gear Ratio: 1:10.3

Motor: RC540 with heat guard

A Brushed ESC Servo: 3KG

Battery: 7.2V 1800MAH Ni-Mh battery