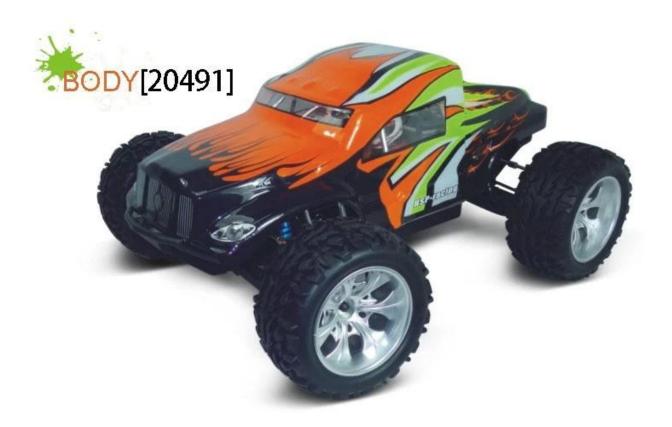

### 1/10 brushed version sand rail trophy turck TPET-10204

#### **Quick Details**

Style: Radio Control Toy Type: Electric RC Car

Power: Battery Material: Plastic Plastic Type: ABS

Place of Origin: Shenzhen City, Guangdong Province, China Brand Name:1/10 brushed version sand rail trophy turck

Model Number: TPET-10204









## FRAME DISPLAY





### **Specifications**

Length: 435mm Width:315mm Height: 195mm Wheelspan:260mm Wheelbase: 265mm

Weight: 2120g Gear Ratio: 1:10.3

Motor: RC540 with heat guard

A Brushed ESC Servo: 3KG

Battery: 7.2V 1800MAH Ni-Mh battery

Radio System: 2.4G

# **MORE PRODUCTS!**