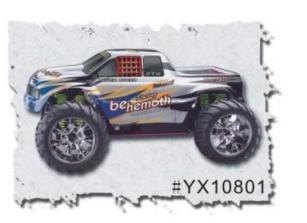

### 1/10 Scale gas powered 4WD monster truck TPGT-1081

#### **Quick Details**

Style: Remote control toys Type:Nitro RC Car Power: Battery Material: Plastic Plastic Type: ABS Place of Origin: Shenzhen City, Guangdong Province, China Brand Name:1/10 Scale gas powered 4WD monster truck Model Number: TPGT-1081



# You can choose









## Details display





### Specifications

Length:400mm Width:310mm Height:185mm Wheelbase:275mm Gear Ratio:1:13.34 Ground Clearance:30mm Engine:18/20cxp(optional) Radio System:2.4G Chassis type:2.5mm Aluminum 6061 Wheels:105×57mm Weight:2250G Shocks:8 Oil Filled Capped Speed Control