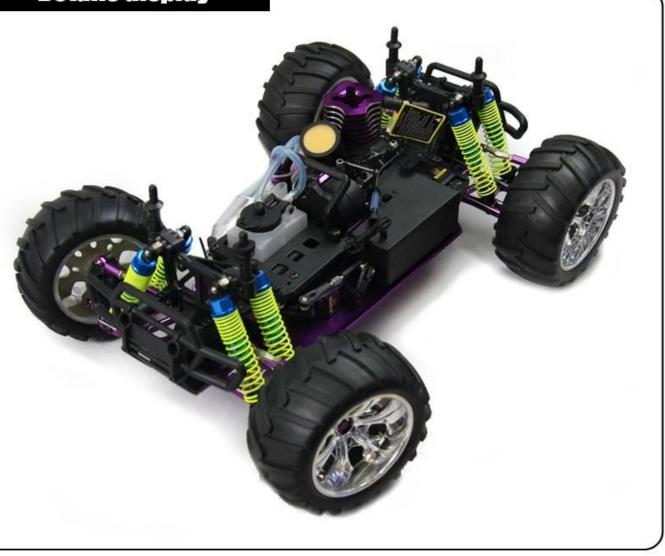

## Details display

### Specifications

Length:400mm Width:310mm Height:185mm Wheelbase:275mm Gear Ratio:1:13.34 Ground Clearance:30mm Engine:18/20cxp(optional) Radio System:2.4G Chassis type:2.5mm Aluminum 6061 Wheels:105×57mm Weight:2250G Shocks:8 Oil Filled Capped Speed Control