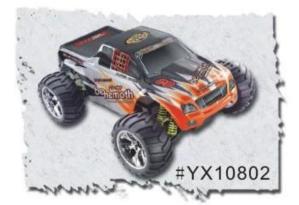

### 1/10 Scale gas powered 4WD monster truck TPGT-1081

#### **Quick Details**

Style: Remote control toys Type:Nitro RC Car Power: Battery Material: Plastic Plastic Type: ABS Place of Origin: Shenzhen City, Guangdong Province, China Brand Name:1/10 Scale gas powered 4WD monster truck Model Number: TPGT-1081



# You can choose









## Details display





### Specifications

Length:400mm Width:310mm Height:185mm Wheelbase:275mm Gear Ratio:1:13.34 Ground Clearance:30mm Engine:18/20cxp(optional) Radio System:2.4G Chassis type:2.5mm Aluminum 6061 Wheels:105×57mm Weight:2250G Shocks:8 Oil Filled Capped Speed Control