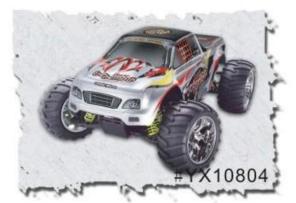

### 1/10 Scale gas powered 4WD monster truck TPGT-1081

#### **Quick Details**

Style: Remote control toys Type:Nitro RC Car Power: Battery Material: Plastic Plastic Type: ABS Place of Origin: Shenzhen City, Guangdong Province, China Brand Name:1/10 Scale gas powered 4WD monster truck Model Number: TPGT-1081



# You can choose









## Details display





### Specifications

Length:400mm Width:310mm Height:185mm Wheelbase:275mm Gear Ratio:1:13.34 Ground Clearance:30mm Engine:18/20cxp(optional) Radio System:2.4G Chassis type:2.5mm Aluminum 6061 Wheels:105×57mm Weight:2250G Shocks:8 Oil Filled Capped Speed Control