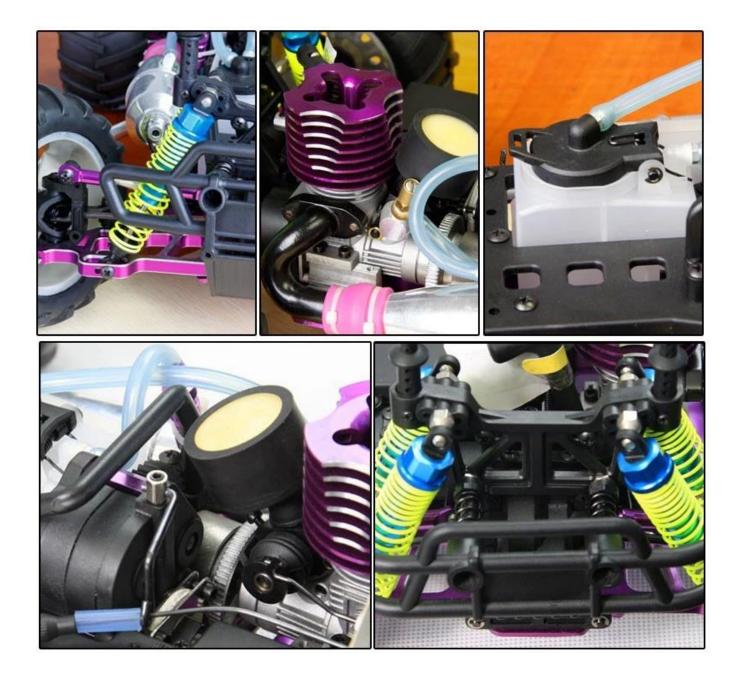

## Details display

### Specifications

Length:400mm Width:310mm Height:185mm Wheelbase:275mm Gear Ratio:1:13.34 Ground Clearance:30mm Engine:18/20cxp(optional) Radio System:2.4G Chassis type:2.5mm Aluminum 6061 Wheels:105×57mm Weight:2250G Shocks:8 Oil Filled Capped Speed Control