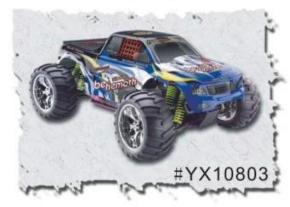

### 1/10 Scale gas powered 4WD monster truck TPGT-1081

#### **Quick Details**

Style: Remote control toys Type:Nitro RC Car Power: Battery Material: Plastic Plastic Type: ABS Place of Origin: Shenzhen City, Guangdong Province, China Brand Name:1/10 Scale gas powered 4WD monster truck Model Number: TPGT-1081