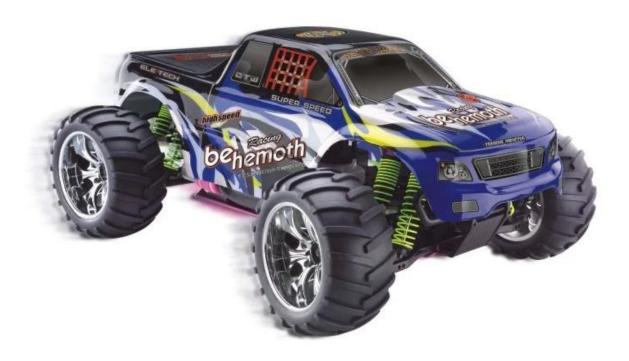

### 1/10 Scale gas powered 4WD monster truck TPGT-1081

#### **Quick Details**

Style: Remote control toys Type:Nitro RC Car Power: Battery Material: Plastic Plastic Type: ABS Place of Origin: Shenzhen City, Guangdong Province, China Brand Name:1/10 Scale gas powered 4WD monster truck Model Number: TPGT-1081