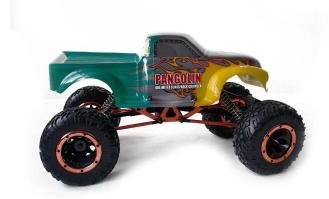

### 1/10 Scale Electric Powered Off-Road Truck TPET-1080T2

# =Product=Display=

### **Specifications**

length:430mm width:258mm wheelbase:308mm

weight:2kg motor:RC540

height:200mm(body excluded)

gear ratio:1:48(L)

wheel diameter:126×56mm

wheel width:56mm battery:7.2V 2000mAH

Click to learn more about us.