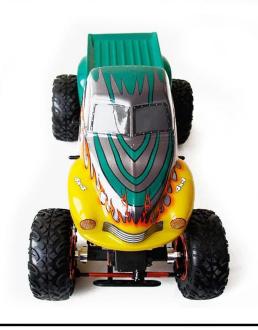

# =Product=Display=

### **Specifications**

length:430mm width:258mm wheelbase:308mm

weight:2kg motor:RC540

height:200mm(body excluded)

gear ratio:1:48(L)

wheel diameter:126×56mm

wheel width:56mm battery:7.2V 2000mAH

Click to learn more about us.