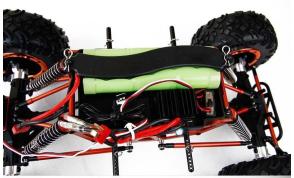

# Detail Display

### **Specifications**

length:430mm width:258mm wheelbase:308mm

weight:2kg motor:RC540

height:200mm(body excluded)

gear ratio:1:48(L)

wheel diameter:126×56mm

wheel width:56mm battery:7.2V 2000mAH

Click to learn more about us.