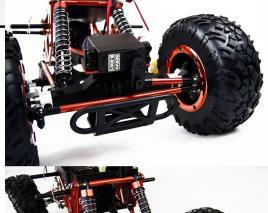

# Detail Display

### **Specifications**

length:430mm width:258mm wheelbase:308mm

weight:2kg motor:RC540

height:200mm(body excluded)

gear ratio:1:48(L)

wheel diameter:126×56mm

wheel width:56mm battery:7.2V 2000mAH

Click to learn more about us.