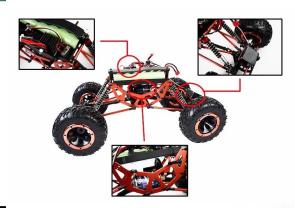

# Detail Display

### **Specifications**

length:430mm width:258mm wheelbase:308mm

weight:2kg motor:RC540

height:200mm(body excluded)

gear ratio:1:48(L)

wheel diameter:126×56mm

wheel width:56mm battery:7.2V 2000mAH

Click to learn more about us.