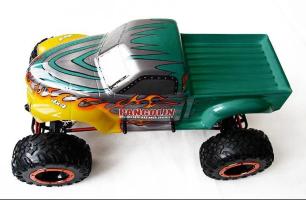

### 1/10 Scale Electric Powered Off-Road Truck TPET-1080T2

### **Specifications**

length:430mm width:258mm wheelbase:308mm

weight:2kg motor:RC540

height:200mm(body excluded)

gear ratio:1:48(L)

wheel diameter:126×56mm

wheel width:56mm battery:7.2V 2000mAH

Click to learn more about us.