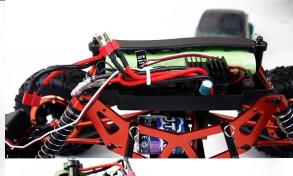

# Detail Display

### **Specifications**

length:430mm width:258mm wheelbase:308mm

weight:2kg motor:RC540

height:200mm(body excluded)

gear ratio:1:48(L)

wheel diameter:126×56mm

wheel width:56mm battery:7.2V 2000mAH

Click to learn more about us.