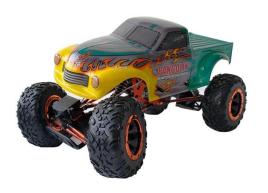

### 1/10 Scale Electric Powered Off-Road Truck TPET-1080T2

# =Product=Display=

### **Specifications**

length:430mm width:258mm wheelbase:308mm

weight:2kg motor:RC540

height:200mm(body excluded)

gear ratio:1:48(L)

wheel diameter:126×56mm

wheel width:56mm battery:7.2V 2000mAH

Click to learn more about us.