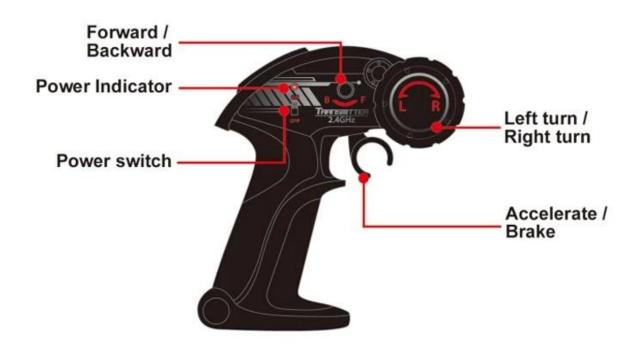

## **Function**

Forward,backword,turn left and turn right.Physical gyroscope in the middle,more stability, precise steering, pilot lamp, adjustable speed,easy control and more fun.

video: 2.4G 1/10 scale CVT Racing Motorcycle REC67806