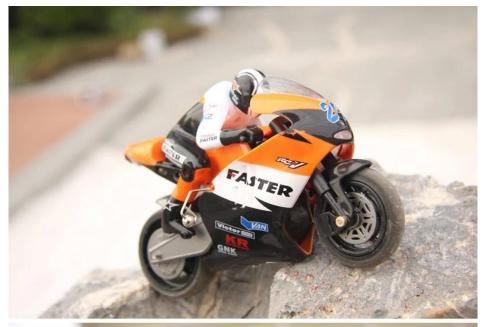

## 2.4G 1/10 scale CVT Racing Motorcycle REC67806

## **Function**

Forward,backword,turn left and turn right.Physical gyroscope in the middle,more stability, precise steering, pilot lamp, adjustable speed,easy control and more fun.

video: 2.4G 1/10 scale CVT Racing Motorcycle REC67806