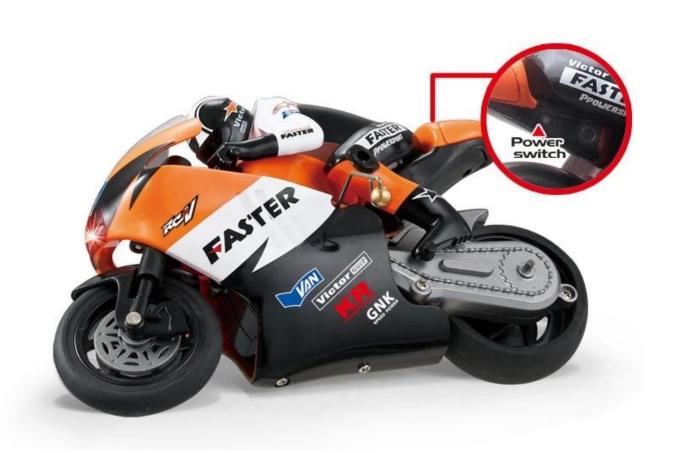

## **Function**

Forward,backword,turn left and turn right.Physical gyroscope in the middle,more stability, precise steering, pilot lamp, adjustable speed,easy control and more fun.

video: 2.4G 1/10 scale CVT Racing Motorcycle REC67806