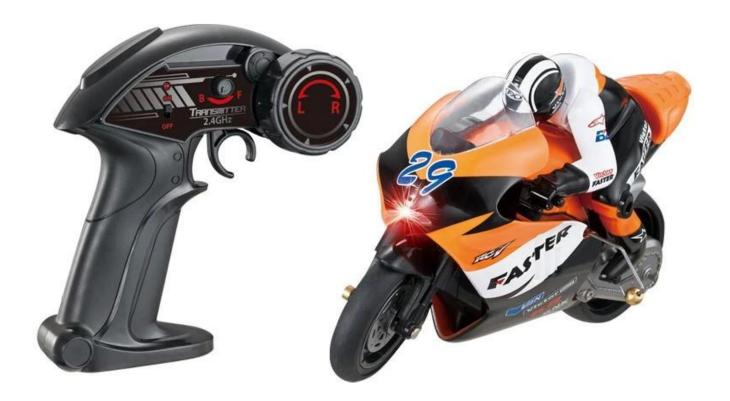

## **Function**

Forward,backword,turn left and turn right.Physical gyroscope in the middle,more stability, precise steering, pilot lamp, adjustable speed,easy control and more fun.

video: 2.4G 1/10 scale CVT Racing Motorcycle REC67806

## **Package included**

1×Motorcycle

1×Transmitter

1×USB charger

1×Manual

Click to learn more about us.

**MORE PRODUCTS!**