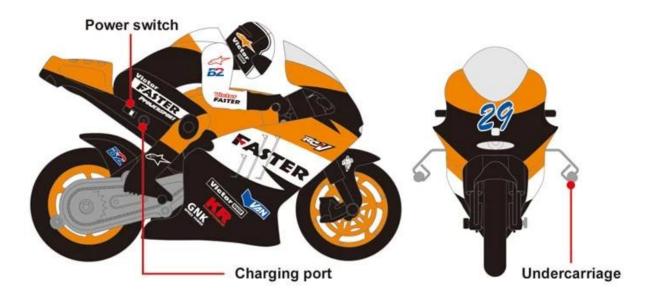

## **Function**

Forward,backword,turn left and turn right.Physical gyroscope in the middle,more stability, precise steering, pilot lamp, adjustable speed,easy control and more fun.

video: 2.4G 1/10 scale CVT Racing Motorcycle REC67806

## **Specifications**

Battery:3.7V/120 mAh(included),Li-Po battery Controller Battery:1.5V/4\*AA (not included)

Control Distance: About 20 Meters

Chargine Time: About 35 Minutes (USB charging)

Running Time: About 10 Minutes