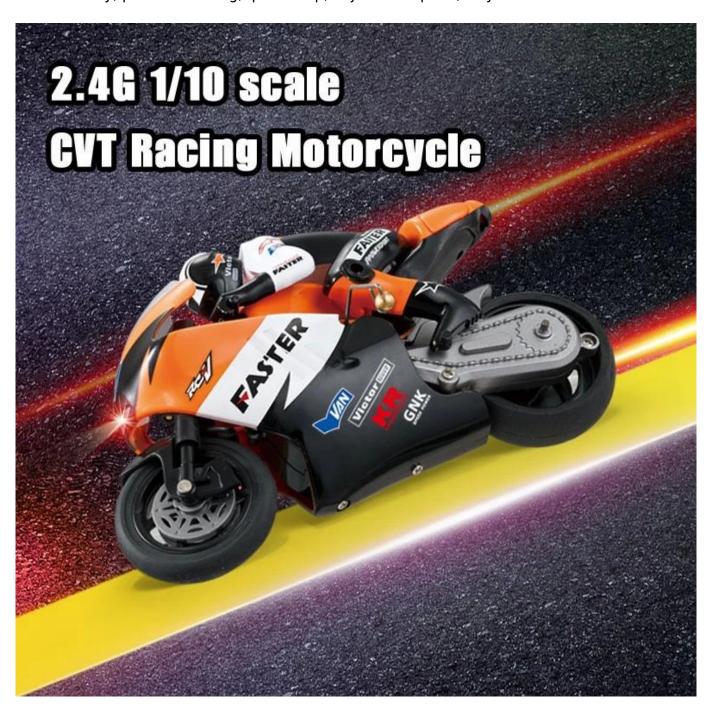

## 2.4G 1/10 scale CVT Racing Motorcycle REC67806

## **Function**

Forward,backword,turn left and turn right.Physical gyroscope in the middle,more stability, precise steering, pilot lamp, adjustable speed,easy control and more fun.

video: 2.4G 1/10 scale CVT Racing Motorcycle REC67806