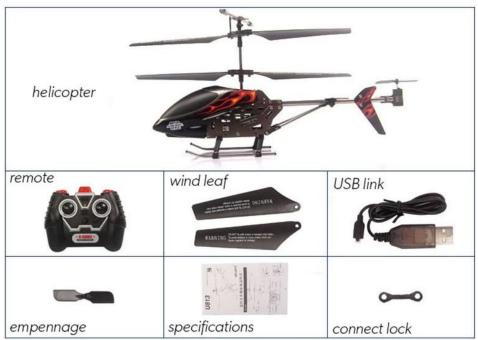

including)

Function: 3ch with the gyroscope:up and down, turn left and turn right ,forward and backward, with

light, accelerate, automatic demonstration

Accessories: with USB charging line, match the upper hand leaves, leaf surface, tail wind leaf each a

piece of, connect buckle\*1pcs

Click to learn more about us.

**MORE PRODUCTS!**