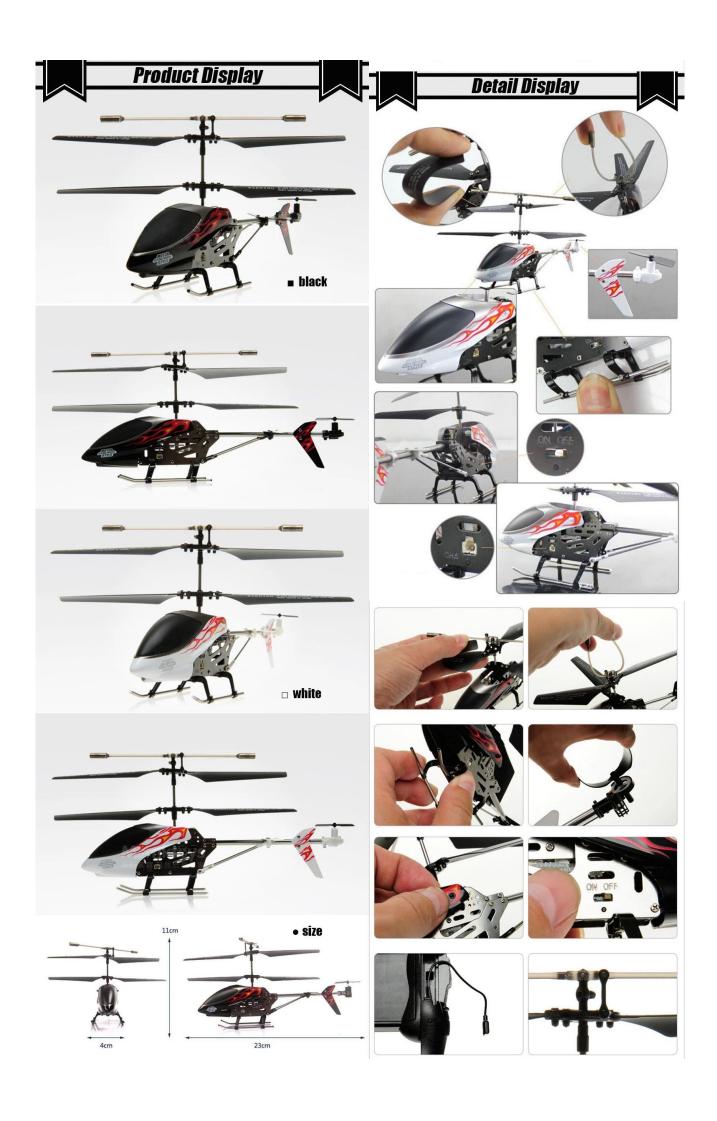

### 3.5 CH infrared remote control helicopter alloy REH65U813

### **Quick Details**

Style: Radio Control Toy Type: RC helicopter Power: Battery Material: alloy

Place of Origin: Guangdong China shenzhen

Brand Name: 3.5 CH infrared remote control helicopter alloy

Model Number: REH65U813

### **Specifications**

The flight time: 5 to 8 minutes

Charging time: 45 minutes (USB charging or remote control charging)

Remote distance: 10 meters

Battery: the 3.7 V (160 MAH) take protection board (including), remote control 6 \* 1.5 AA (not

including)

Function: 3ch with the gyroscope:up and down, turn left and turn right ,forward and backward, with

light, accelerate, automatic demonstration

Accessories: with USB charging line, match the upper hand leaves, leaf surface, tail wind leaf each a

piece of, connect buckle\*1pcs

Click to learn more about us.

**MORE PRODUCTS!**