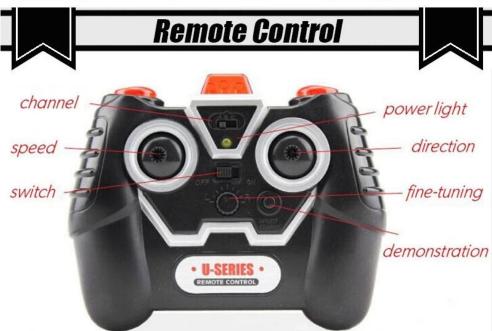

#### **Functions**

3ch with the gyroscope:up and down, turn left and turn right 'forward and backward,with light,accelerate, automatic demonstration

including)

Function: 3ch with the gyroscope:up and down, turn left and turn right ,forward and backward, with

light, accelerate, automatic demonstration

Accessories: with USB charging line, match the upper hand leaves, leaf surface, tail wind leaf each a