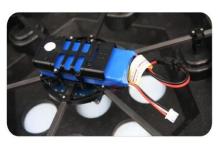

High performance power

**High quality PVC 30** meters high crash, not damaged

power 7.4V 1000 mAh Li-Po battery

Accessories Charging time: 120 minutes

#### **Specifications**

Quadcopter Battery: 7.4V 1000 mah Li-battery(included)
Remote Control Battery: 6 pcs \*1.5AA battery(not included)

Charging time: 120 minutes Flight time: 5-7 minutes Charger method: charger