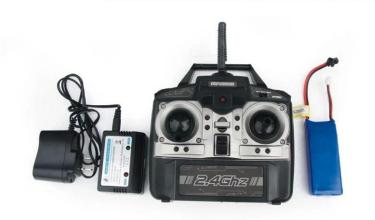

#### **Specifications**

Quadcopter Battery: 7.4V 1000 mah Li-battery(included)
Remote Control Battery: 6 pcs \*1.5AA battery(not included)

Charging time: 120 minutes Flight time: 5-7 minutes Charger method: charger

Remote control distance: 100-200M

## **Packing included**

1 x Quadcopter

1 x charger

1 x english manual

1 x controller

Video: 2.4G six axis super large quadcopter REH22X42

Click to learn more about us.

**MORE PRODUCTS!**