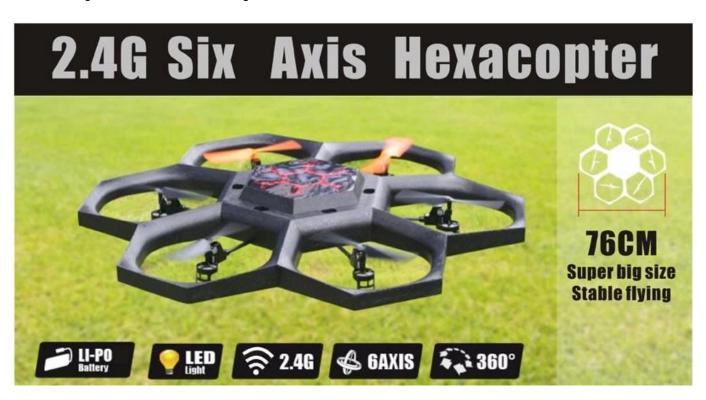

# 2.4G six axis super large quadcopter REH22X42

### **Function**

Up/Down, Forward/Backward, Turn left/Turn right, Left& right side fly, hovering, one buttom 360 rolling function, colorful LED lights

- 1. Super Big Size--76CM Length
- 2. High elasticity & light foam material, anti-broken
- 3. Simple fuselage--It's very easy to dismounting & replace the spare parts.
- 4. Six axis gyro--stable flying
- 5.Function: Up/Down, Forward/Backward, Turn left/Turn right, Left& right side fly, hovering, one buttom 360 rolling function, colorful LED lights

#### **Features**

- 1.Super Big Size--76CM Length
- 2. High elasticity & light foam material, anti-broken
- 3. Simple fuselage--It's very easy to dismounting & replace the spare parts
- 4.Six axis gyro--stable flying