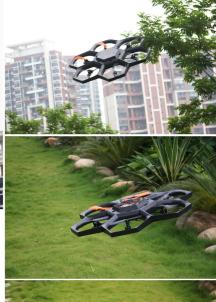

# 2.4G six axis super large quadcopter REH22X42

### **Function**

Up/Down, Forward/Backward, Turn left/Turn right, Left& right side fly, hovering, one buttom 360 rolling function, colorful LED lights

- 1. Super Big Size--76CM Length
- 2. High elasticity & light foam material, anti-broken
- 3. Simple fuselage--It's very easy to dismounting & replace the spare parts.
- 4. Six axis gyro--stable flying
- 5.Function: Up/Down, Forward/Backward, Turn left/Turn right, Left& right side fly, hovering, one buttom 360 rolling function, colorful LED lights

#### **Features**

- 1.Super Big Size--76CM Length
- 2. High elasticity & light foam material, anti-broken
- 3. Simple fuselage--It's very easy to dismounting & replace the spare parts
- 4.Six axis gyro--stable flying