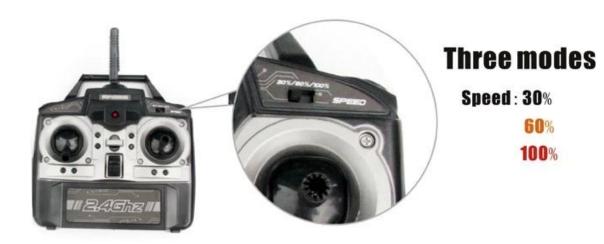

# 2.4G six axis super large quadcopter REH22X42

# **Quick Details**

Style: Radio Control Toy Type: RC Quadcopter

Power: Battery Material: ABS

Place of Origin: Guangdong China shenzhen Brand Name: 2.4G six axis super large quadcopter

Model Number: REH22X42

### **Function**

Up/Down, Forward/Backward, Turn left/Turn right, Left& right side fly, hovering, one buttom 360 rolling function, colorful LED lights



- 1. Super Big Size--76CM Length
- 2. High elasticity & light foam material, anti-broken
- 3. Simple fuselage--It's very easy to dismounting & replace the spare parts.
- 4. Six axis gyro--stable flying
- 5.Function: Up/Down, Forward/Backward, Turn left/Turn right, Left& right side fly, hovering, one buttom 360 rolling function, colorful LED lights







High performance power

**High quality PVC 30** meters high crash, not damaged









power 7.4V 1000 mAh Li-Po battery



Accessories Charging time: 120 minutes





#### **Features**

- 1.Super Big Size--76CM Length
- 2. High elasticity & light foam material, anti-broken
- 3. Simple fuselage--It's very easy to dismounting & replace the spare parts
- 4.Six axis gyro--stable flying

#### **Specifications**

Quadcopter Battery: 7.4V 1000 mah Li-battery(included)
Remote Control Battery: 6 pcs \*1.5AA battery(not included)

Charging time: 120 minutes Flight time: 5-7 minutes Charger method: charger

Remote control distance: 100-200M

## **Packing included**

1 x Quadcopter

1 x charger

1 x english manual

1 x controller



Video: 2.4G six axis super large quadcopter REH22X42

Click t