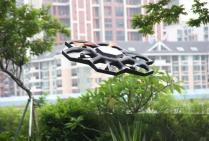

# 2.4G six axis super large quadcopter REH22X42

### **Function**

Up/Down, Forward/Backward, Turn left/Turn right, Left& right side fly, hovering, one buttom 360 rolling function, colorful LED lights

- 1. Super Big Size--76CM Length
- 2. High elasticity & light foam material, anti-broken
- 3. Simple fuselage--It's very easy to dismounting & replace the spare parts.
- 4. Six axis gyro--stable flying
- 5.Function: Up/Down, Forward/Backward, Turn left/Turn right, Left& right side fly, hovering, one buttom 360 rolling function, colorful LED lights

#### **Features**

- 1.Super Big Size--76CM Length
- 2. High elasticity & light foam material, anti-broken
- 3. Simple fuselage--It's very easy to dismounting & replace the spare parts
- 4.Six axis gyro--stable flying