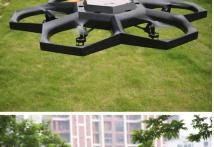

# 2.4G six axis super large quadcopter REH22X42

### **Function**

Up/Down, Forward/Backward, Turn left/Turn right, Left& right side fly, hovering, one buttom 360 rolling function, colorful LED lights

- 1. Super Big Size--76CM Length
- 2. High elasticity & light foam material, anti-broken
- 3. Simple fuselage--It's very easy to dismounting & replace the spare parts.
- 4. Six axis gyro--stable flying
- 5.Function: Up/Down, Forward/Backward, Turn left/Turn right, Left& right side fly, hovering, one buttom 360 rolling function, colorful LED lights

#### **Features**

- 1.Super Big Size--76CM Length
- 2. High elasticity & light foam material, anti-broken
- 3. Simple fuselage--It's very easy to dismounting & replace the spare parts
- 4.Six axis gyro--stable flying