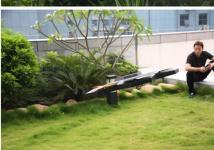

# 2.4G six axis super large quadcopter REH22X42

### **Function**

Up/Down, Forward/Backward, Turn left/Turn right, Left& right side fly, hovering, one buttom 360 rolling function, colorful LED lights

- 1. Super Big Size--76CM Length
- 2. High elasticity & light foam material, anti-broken
- 3. Simple fuselage--It's very easy to dismounting & replace the spare parts.
- 4. Six axis gyro--stable flying
- 5.Function: Up/Down, Forward/Backward, Turn left/Turn right, Left& right side fly, hovering, one buttom 360 rolling function, colorful LED lights

#### **Features**

- 1.Super Big Size--76CM Length
- 2. High elasticity & light foam material, anti-broken
- 3. Simple fuselage--It's very easy to dismounting & replace the spare parts
- 4.Six axis gyro--stable flying