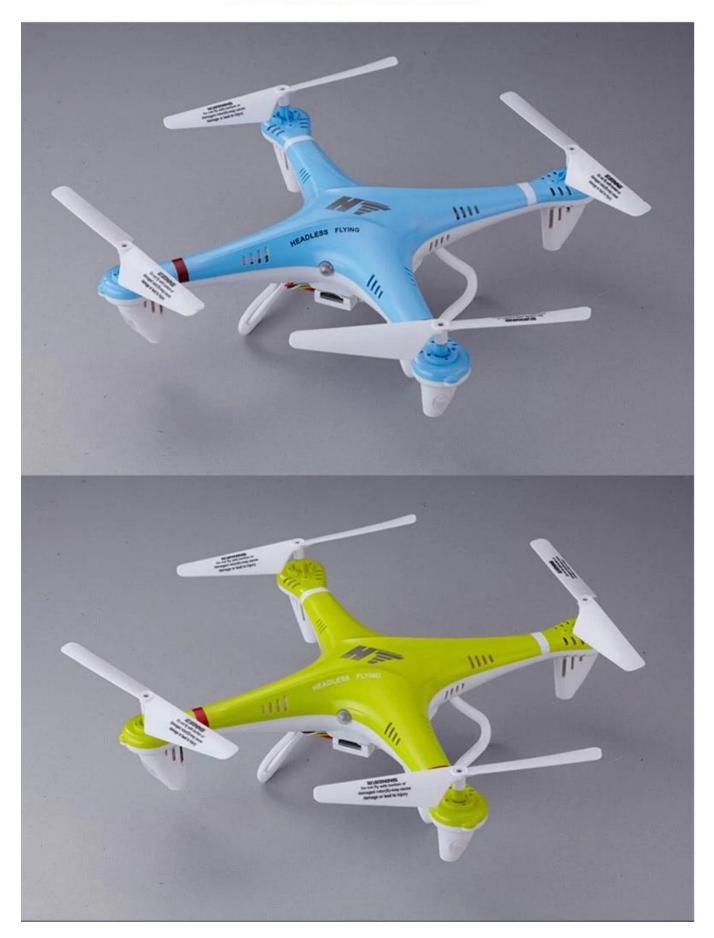

THE DUAL USE FUN OF AIR AND LAND.



### **ODUCT DETAILS** P R

1. IT IS APPLIED WITH FOUR-MOTOR DRIVE, SMOOTH FLIGHT, AND AIR PRECISE POSITIONING. 2. FORWARD, BACKWARD, ASCEND, DESCEND, TURN LEFT, TURN RIGHT, HIGH AND LOW SPEED MODE, THE FOUR DRECTIONS ROLLING MODE, AND PHOTO CAMERA FUNCTION. GROUND WALKING MODE. 2. FORM 3 MUSTELINCTIONAL COORDINATION PATTERN AND THE EXPERIENCING THE DUAL USE FUN OF AIR AND LAND.





Flying saucer texture decorative pattern is made of high quality paint material is not easy to wear do not fade Durable and boautiful like new













#### THE AIRCRAFT FUSELAGE



### INSTALLATION INSTRUCTIONS







# **CHARGING INSTRUCTION**

1. IT IS APPLIED WITH FOUR MOTOR DRIVE, SMOOTH FLIGHT, AND AIR PRECISE POSITIONING. 











## **Color Classification**





<u>Click to learn more about us.</u>