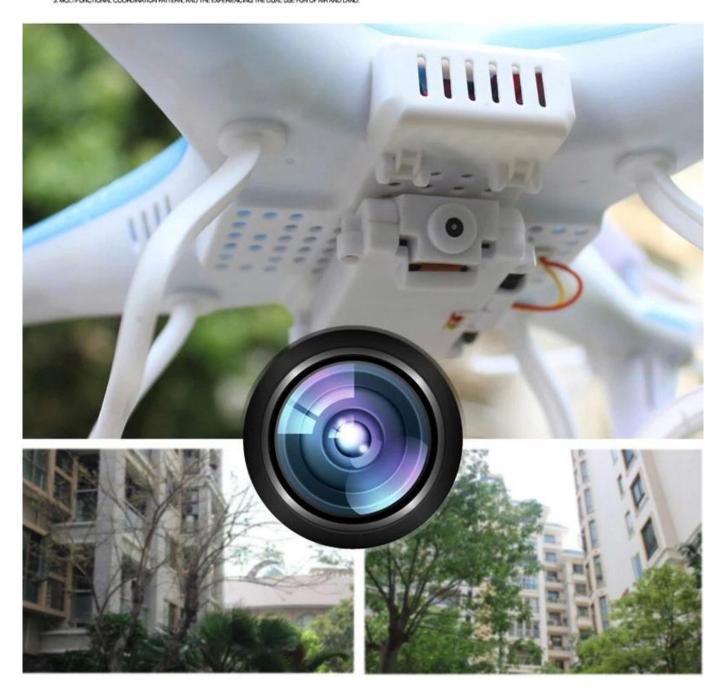

PRECISE POSITIONING. 2. FORWARD, BACKWARD, ASCEND, DESCEND, TURN LEIT, TURN INGHT, HIGH AND LOW SPEED MODE, THE FOUR DRECTORS ROLLING MODE, AND PHOTO CAMERA FUNCTION. GROUND WALKING MODE. 3. MULTFLINCTIONAL COORDINATION RATTERN, AND THE EXPERIENCING THE DUAL USE FUN OF AIR AND LAND.

With six axis of gyroscope and attitude control part of the integrated design Ensure smooth flight control





1. IT IS APPLIED WITH FOUR-MOTOR DRIVE, SMOOTH FLIGHT, AND AIR PRECISE POSITIONING. 2. FORWARD, BACKWARD, ASCENO, DESCEND, TURN LEFT, TURN INGHT, HISH AND LOW SPEED MACE, THE FOUR DIRECTORS RIOL LING MODE, AND PHOTO CAMERA FUNCTION, GROUND WARKING MODE. 3. MULTFLINGTIONAL COORDINATION RATERY, AND THE DIPERIENCING THE DUAL USE FUN OF AIR AND LAND.

High-definition cameras, one-click photo and video



## **COLORFUL LED LIGHTS**

#### SUPER BRIGHT LIGHTS MORE AT NIGHT

1. IT IS APPLIED WITH FOUR-MOTOR DRIVE, SMOOTH FUGHT, AND AR PRECISE POSITIONING. 2. FORWARD, BACKWARD, ASCEND, DESCEND, TURN LEFT, TURN INGHT, HISH-AND LOW SPEED MODE, THE FOUR DRECTONS ROLLING MODE, AND PHOTO CAMERA FUNCTION, GROUND WALKING MODE. 3. MULTIFUNCTIONAL COOPDINATION RATTERN, AND THE EXPERIENCING THE DUAL USE FUN OF AIR AND LAND.



### **ODUCT DETAILS** P R

1. IT IS APPLIED WITH FOUR-MOTOR DRIVE, SMOOTH FLIGHT, AND AIR PRECISE POSITIONING. 2. FORWARD, BACKWARD, ASCEND, DESCEND, TURN LEFT, TURN RIGHT, HIGH AND LOW SPEED MODE, THE FOUR DRECTIONS ROLLING MODE, AND PHOTO CAMERA FUNCTION. GROUND WALKING MODE. 2. FORM 3 MUSTELINCTIONAL COORDINATION PATTERN AND THE EXPERIENCING THE DUAL USE FUN OF AIR AND LAND.