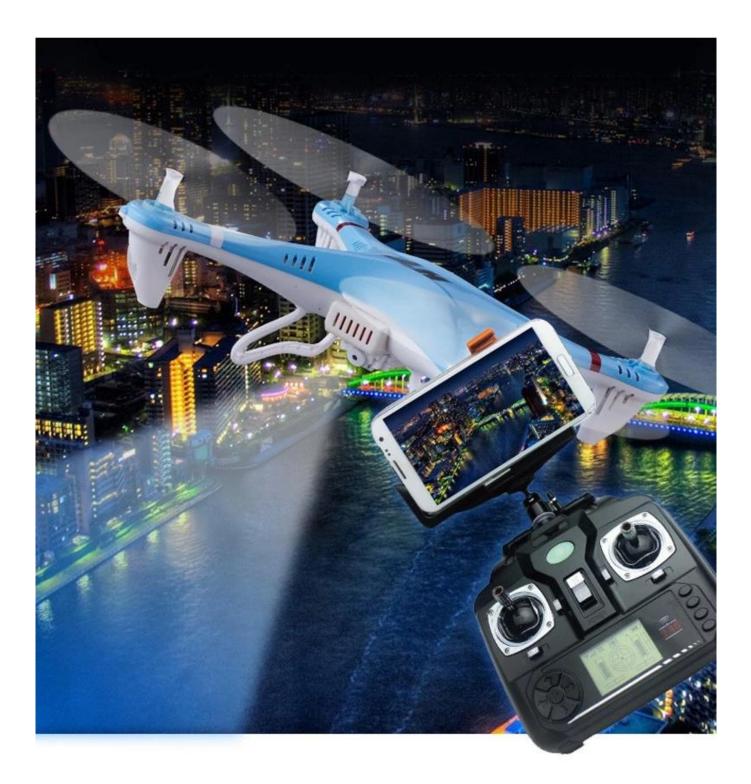

# 2.4G 4ch drone with 6 axis gyro FPV wifi transmission REH60801W

#### **Function**

Forward / backward, turn left/right, up/down, 360 degree rolling, video, WIFI image transmission, take photos, video, headless, one key go home.

#### Package included

- $4 \times blades$
- $1 \times \text{screwdriver}$
- $1 \times \text{USB}$
- 1 × instruction manual(English&Chinese)
- 4 × protect cover
- $6 \times screw$







# **ONE KEY GO HOME**



# **HEADLESS MODE**













1. IT IS APPLIED WITH FOUR MOTOR DRIVE, SMOOTH FLIGHT, AND AIR PRECISE POSITIONING.

HI IS MALED MIT DOPINION FOR THE EAST TWO FIGHT HIS HAD LOW SPEED MODE, THE FOUR 2. FORWARD, BACKWARD, ASCEND, DESCEND TURN LIGHT HIGH AND LOW SPEED MODE, THE FOUR DIRECTIONS ROLLING MODE, AND FHOTO CAMERA FUNCTION. GROUND WALKING MODE.
MULTIFUNCTIONAL COORDINATION RATERN, AND THE EXPERIENCING THE DUAL USE FUN OF AIR AND LAND.

A smooth flight using four motor drive system Can easily finish all kinds of flight movements





1. IT IS APPLIED WITH FOUR-MOTOR DRIVE, SMOOTH FLIGHT, AND AIR PRECISE POSITIONING. 2. FORWARD, BACKWARD, ASCEND, DESCEND, TURN LEPT, TURN RIGHT, HIGH AND LOW SPEED MODE, THE FOUR DRECTIONS ROLLING MODE, AND PHOTO CAMERA FUNCT