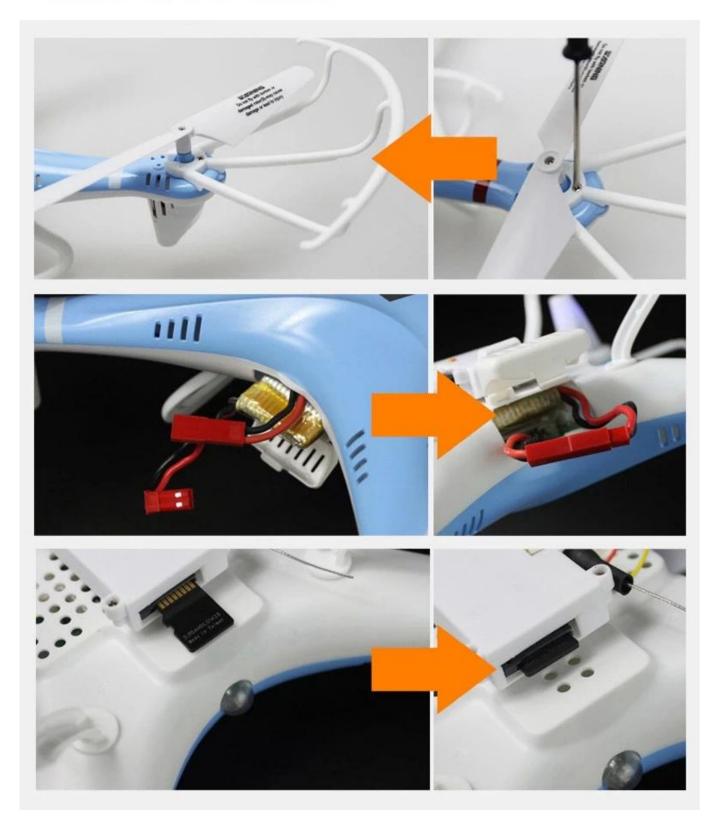

D LOW SPEED MODE, THE FOUR DRECTONS ROLLING MODE, AND PHOTO CAMERA FUNCTION, GROUND WALKING MODE. 3. MULTIFUNCTIONAL COOPDINATION RATTERN, AND THE EXPERIENCING THE DUAL USE FUN OF AIR AND LAND.



### **ODUCT DETAILS** P R

1. IT IS APPLIED WITH FOUR-MOTOR DRIVE, SMOOTH FLIGHT, AND AIR PRECISE POSITIONING. 2. FORWARD, BACKWARD, ASCEND, DESCEND, TURN LEFT, TURN RIGHT, HIGH AND LOW SPEED MODE, THE FOUR DRECTIONS ROLLING MODE, AND PHOTO CAMERA FUNCTION. GROUND WALKING MODE. 2. FORM 3 MUSTELINCTIONAL COORDINATION PATTERN AND THE EXPERIENCING THE DUAL USE FUN OF AIR AND LAND.





Flying saucer texture decorative pattern is made of high quality paint material is not easy to wear do not fade Durable and boautiful like new













#### THE AIRCRAFT FUSELAGE



### INSTALLATION INSTRUCTIONS







# **CHARGING INSTRUCTION**

1. IT IS APPLIED WITH FOUR MOTOR DRIVE, SMOOTH FLIGHT, AND AIR PRECISE POSITIONING. 











## **Color Classification**





<u>Click to learn more about us.</u>