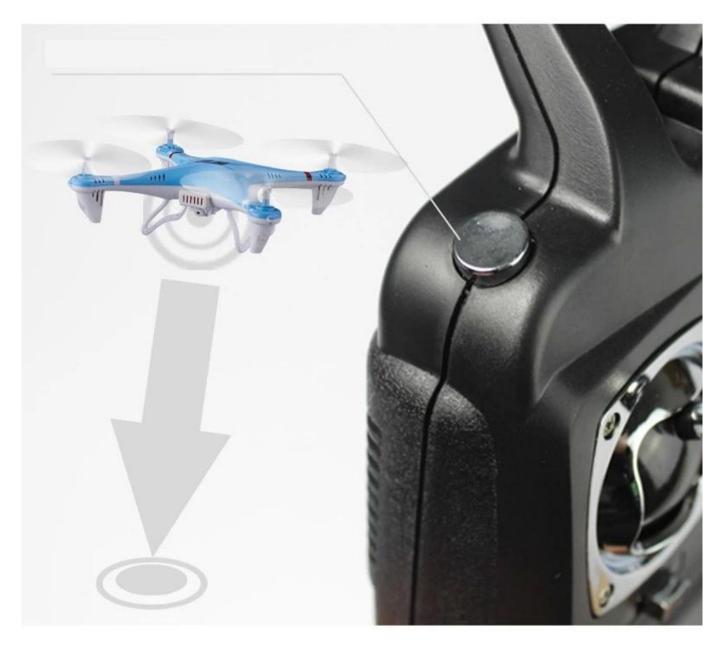

# **ONE KEY GO HOME**

Take a key function, can easily achieve 360 - degree roll at will