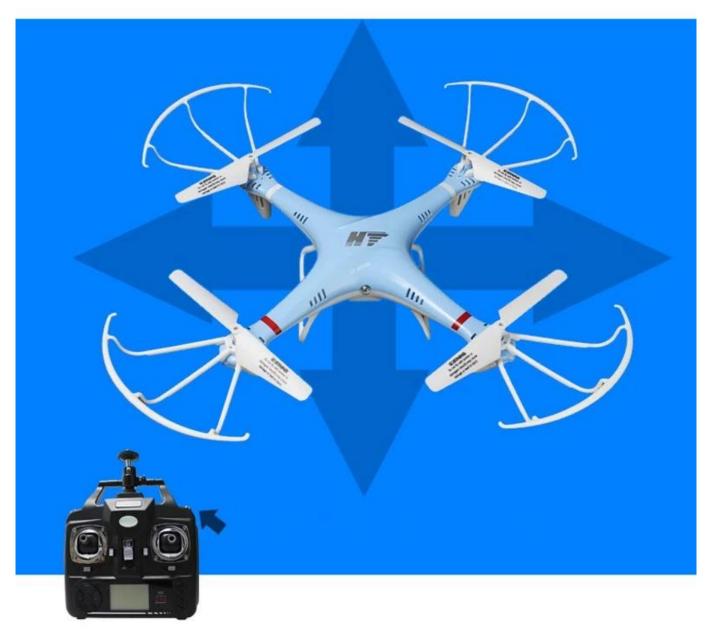

A smooth flight using four motor drive system Can easily finish all kinds of flight movements

1. IT IS APPLIED WITH FOUR-MOTOR DRIVE, SMOOTH FLIGHT, AND AIR PRECISE POSITIONING. 2. FORWARD, BACKWARD, ASCEND, DESCEND, TURN LEPT, TURN RIGHT, HIGH AND LOW SPEED MODE, THE FOUR DRECTIONS ROLLING MODE, AND PHOTO CAMERA FUNCTION. GROUND WALKING MODE. 3. MULTFLINCTIONAL COORDINATION RATTERN, AND THE EXPERIENCING THE DUAL USE FUN OF AIR AND LAND.