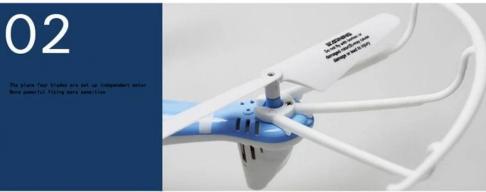

NG. 2. FORWARD, BACKWARD, ASCEND, DESCEND, TURN LEFT, TURN INGHT, HISH-AND LOW SPEED MODE, THE FOUR DRECTONS ROLLING MODE, AND PHOTO CAMERA FUNCTION, GROUND WALKING MODE. 3. MULTIFUNCTIONAL COOPDINATION RATTERN, AND THE EXPERIENCING THE DUAL USE FUN OF AIR AND LAND.



### **ODUCT DETAILS** P R

1. IT IS APPLIED WITH FOUR-MOTOR DRIVE, SMOOTH FLIGHT, AND AIR PRECISE POSITIONING. 2. FORWARD, BACKWARD, ASCEND, DESCEND, TURN LEFT, TURN RIGHT, HIGH AND LOW SPEED MODE, THE FOUR DRECTIONS ROLLING MODE, AND PHOTO CAMERA FUNCTION. GROUND WALKING MODE. 2. FORM 3 MUSTELINCTIONAL COORDINATION PATTERN AND THE EXPERIENCING THE DUAL USE FUN OF AIR AND LAND.





Flying saucer texture decorative pattern is made of high quality paint material is not easy to wear do not fade Durable and boautiful like new













#### THE AIRCRAFT FUSELAGE



### INSTALLATION INSTRUCTIONS







# **CHARGING INSTRUCTION**

1. IT IS APPLIED WITH FOUR MOTOR DRIVE, SMOOTH FLIGHT, AND AIR PRECISE POSITIONING. 











## **Color Classification**





<u>Click to learn more about us.</u>