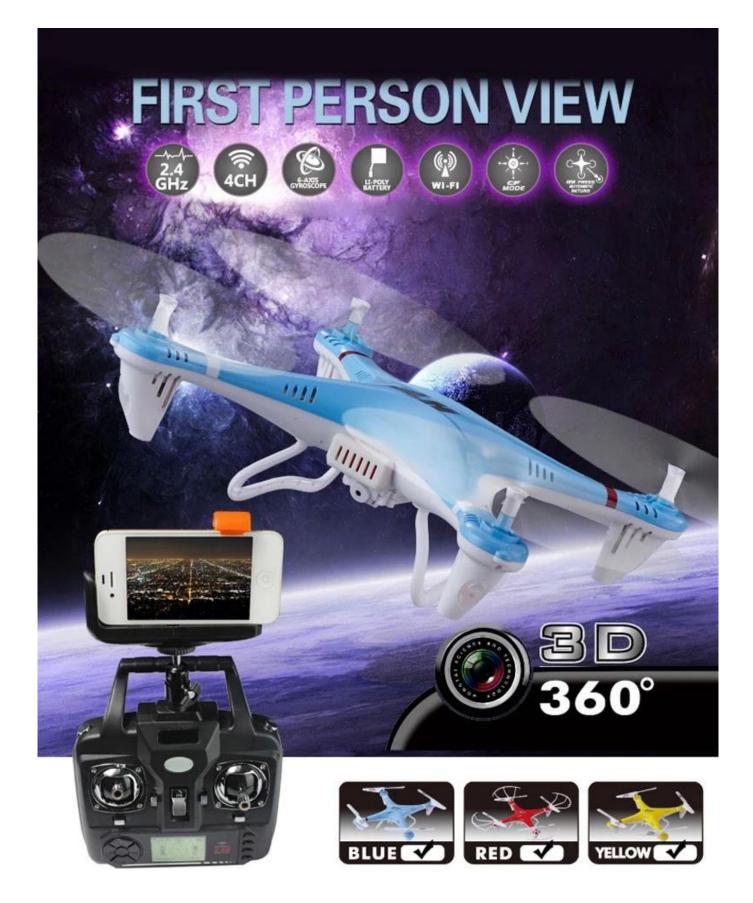

# 2.4G 4ch drone with 6 axis gyro FPV wifi transmission REH60801W

#### **Function**

Forward / backward, turn left/right, up/down, 360 degree rolling, video, WIFI image transmission, take photos, video, headless, one key go home.

#### Package included

- $4 \times blades$
- $1 \times \text{screwdriver}$
- $1 \times \text{USB}$
- 1 × instruction manual(English&Chinese)
- 4 × protect cover
- $6 \times screw$