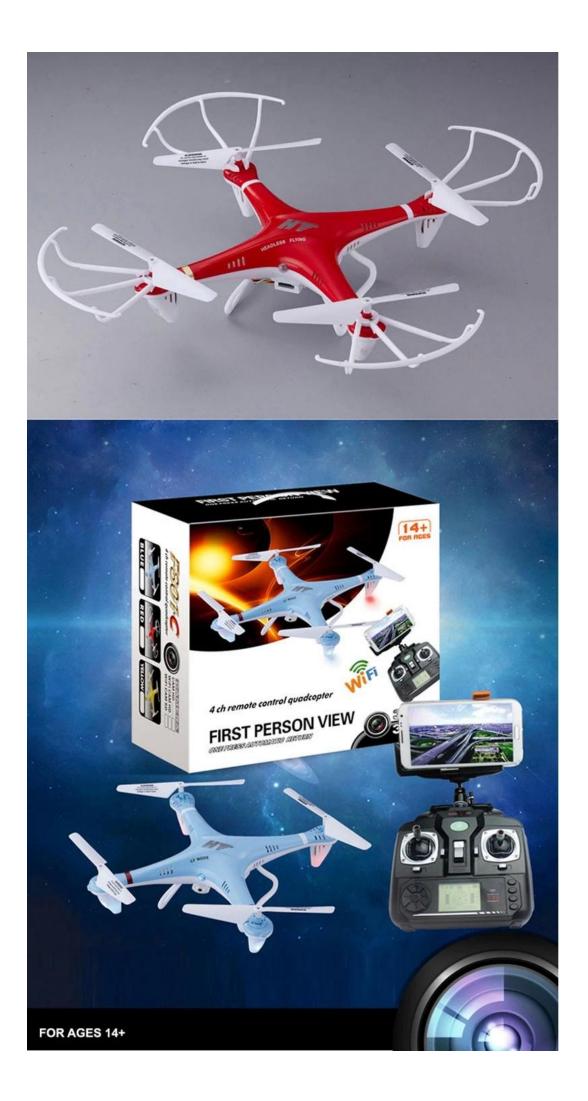

HE DUAL USE FUN OF AIR AND LAND.



### **ODUCT DETAILS** P R

1. IT IS APPLIED WITH FOUR-MOTOR DRIVE, SMOOTH FLIGHT, AND AIR PRECISE POSITIONING. 2. FORWARD, BACKWARD, ASCEND, DESCEND, TURN LEFT, TURN RIGHT, HIGH AND LOW SPEED MODE, THE FOUR DRECTIONS ROLLING MODE, AND PHOTO CAMERA FUNCTION. GROUND WALKING MODE. 2. FORM 3 MUSTELINCTIONAL COORDINATION PATTERN AND THE EXPERIENCING THE DUAL USE FUN OF AIR AND LAND.





Flying saucer texture decorative pattern is made of high quality paint material is not easy to wear do not fade Durable and boautiful like new













#### THE AIRCRAFT FUSELAGE



### INSTALLATION INSTRUCTIONS







# **CHARGING INSTRUCTION**

1. IT IS APPLIED WITH FOUR MOTOR DRIVE, SMOOTH FLIGHT, AND AIR PRECISE POSITIONING. 











## **Color Classification**





<u>Click to learn more about us.</u>