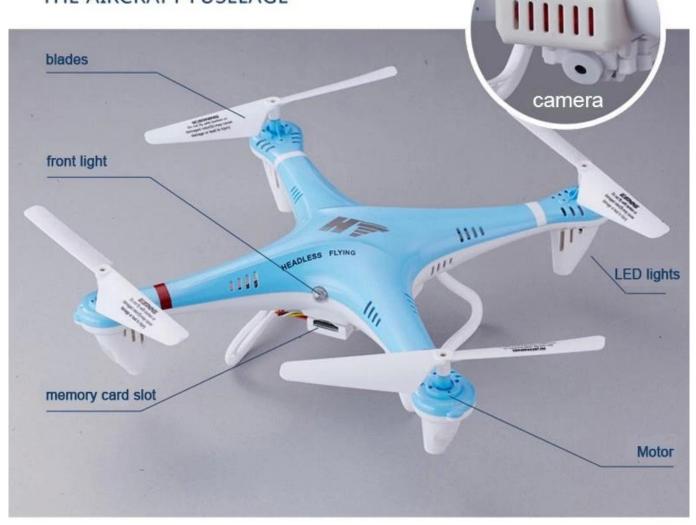

D, TURN LEFT, TURN INGHT, HISH-AND LOW SPEED MODE, THE FOUR DRECTONS ROLLING MODE, AND PHOTO CAMERA FUNCTION, GROUND WALKING MODE. 3. MULTIFUNCTIONAL COOPDINATION RATTERN, AND THE EXPERIENCING THE DUAL USE FUN OF AIR AND LAND.



### **ODUCT DETAILS** P R

1. IT IS APPLIED WITH FOUR-MOTOR DRIVE, SMOOTH FLIGHT, AND AIR PRECISE POSITIONING. 2. FORWARD, BACKWARD, ASCEND, DESCEND, TURN LEFT, TURN RIGHT, HIGH AND LOW SPEED MODE, THE FOUR DRECTIONS ROLLING MODE, AND PHOTO CAMERA FUNCTION. GROUND WALKING MODE. 2. FORM 3 MUSTELINCTIONAL COORDINATION PATTERN AND THE EXPERIENCING THE DUAL USE FUN OF AIR AND LAND.





Flying saucer texture decorative pattern is made of high quality paint material is not easy to wear do not fade Durable and boautiful like new













#### THE AIRCRAFT FUSELAGE



### INSTALLATION INSTRUCTIONS







# **CHARGING INSTRUCTION**

1. IT IS APPLIED WITH FOUR MOTOR DRIVE, SMOOTH FLIGHT, AND AIR PRECISE POSITIONING. 











## **Color Classification**





<u>Click to learn more about us.</u>