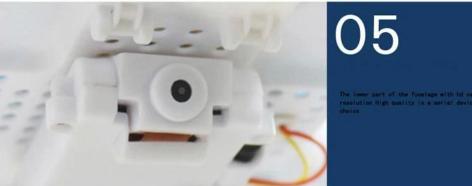

ORWARD, BACKWARD, ASCEND, DESCEND, TURN LEFT, TURN INGHT, HISH-AND LOW SPEED MODE, THE FOUR DRECTONS ROLLING MODE, AND PHOTO CAMERA FUNCTION, GROUND WALKING MODE. 3. MULTIFUNCTIONAL COOPDINATION RATTERN, AND THE EXPERIENCING THE DUAL USE FUN OF AIR AND LAND.



### **ODUCT DETAILS** P R

1. IT IS APPLIED WITH FOUR-MOTOR DRIVE, SMOOTH FLIGHT, AND AIR PRECISE POSITIONING. 2. FORWARD, BACKWARD, ASCEND, DESCEND, TURN LEFT, TURN RIGHT, HIGH AND LOW SPEED MODE, THE FOUR DRECTIONS ROLLING MODE, AND PHOTO CAMERA FUNCTION. GROUND WALKING MODE. 2. FORM 3 MUSTELINCTIONAL COORDINATION PATTERN AND THE EXPERIENCING THE DUAL USE FUN OF AIR AND LAND.





Flying saucer texture decorative pattern is made of high quality paint material is not easy to wear do not fade Durable and boautiful like new













#### THE AIRCRAFT FUSELAGE



### INSTALLATION INSTRUCTIONS







# **CHARGING INSTRUCTION**

1. IT IS APPLIED WITH FOUR MOTOR DRIVE, SMOOTH FLIGHT, AND AIR PRECISE POSITIONING. 











## **Color Classification**





<u>Click to learn more about us.</u>