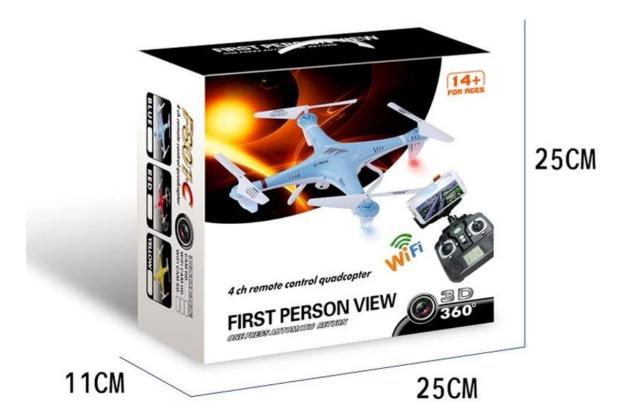

#### Package included

- $4 \times blades$
- $1 \times \text{screwdriver}$
- $1 \times \text{USB}$
- 1 × instruction manual(English&Chinese)
- 4 × protect cover
- $6 \times screw$