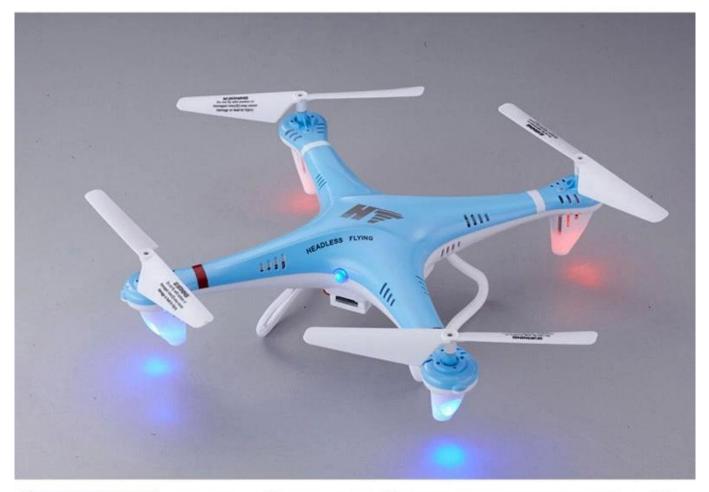

### **ODUCT DETAILS** P R

1. IT IS APPLIED WITH FOUR-MOTOR DRIVE, SMOOTH FLIGHT, AND AIR PRECISE POSITIONING. 2. FORWARD, BACKWARD, ASCEND, DESCEND, TURN LEFT, TURN RIGHT, HIGH AND LOW SPEED MODE, THE FOUR DRECTIONS ROLLING MODE, AND PHOTO CAMERA FUNCTION. GROUND WALKING MODE. 2. FORM 3 MUSTELINCTIONAL COORDINATION PATTERN AND THE EXPERIENCING THE DUAL USE FUN OF AIR AND LAND.

Flying saucer texture decorative pattern is made of high quality paint material is not easy to wear do not fade Durable and boautiful like new