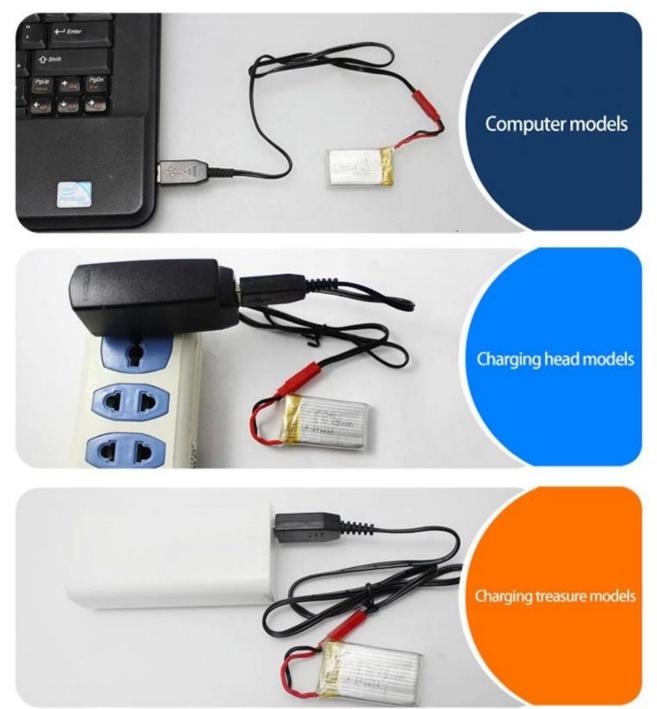

# **CHARGING INSTRUCTION**

1. IT IS APPLIED WITH FOUR MOTOR DRIVE, SMOOTH FLIGHT, AND AIR PRECISE POSITIONING. 