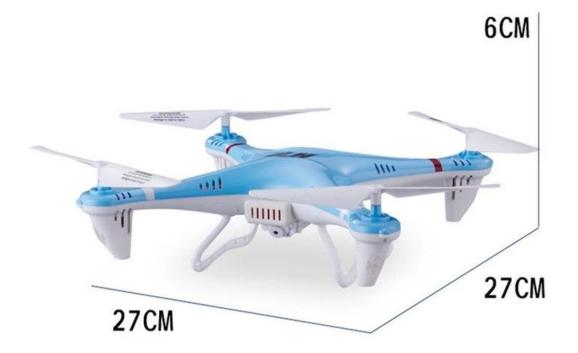

# 2.4G 4ch drone with 6 axis gyro FPV wifi transmission REH60801W

### **ODUCT DETAILS** P R

1. IT IS APPLIED WITH FOUR-MOTOR DRIVE, SMOOTH FLIGHT, AND AIR PRECISE POSITIONING. 2. FORWARD, BACKWARD, ASCEND, DESCEND, TURN LEFT, TURN RIGHT, HIGH AND LOW SPEED MODE, THE FOUR DRECTIONS ROLLING MODE, AND PHOTO CAMERA FUNCTION. GROUND WALKING MODE. 2. FORM 3 MUSTELINCTIONAL COORDINATION PATTERN AND THE EXPERIENCING THE DUAL USE FUN OF AIR AND LAND.