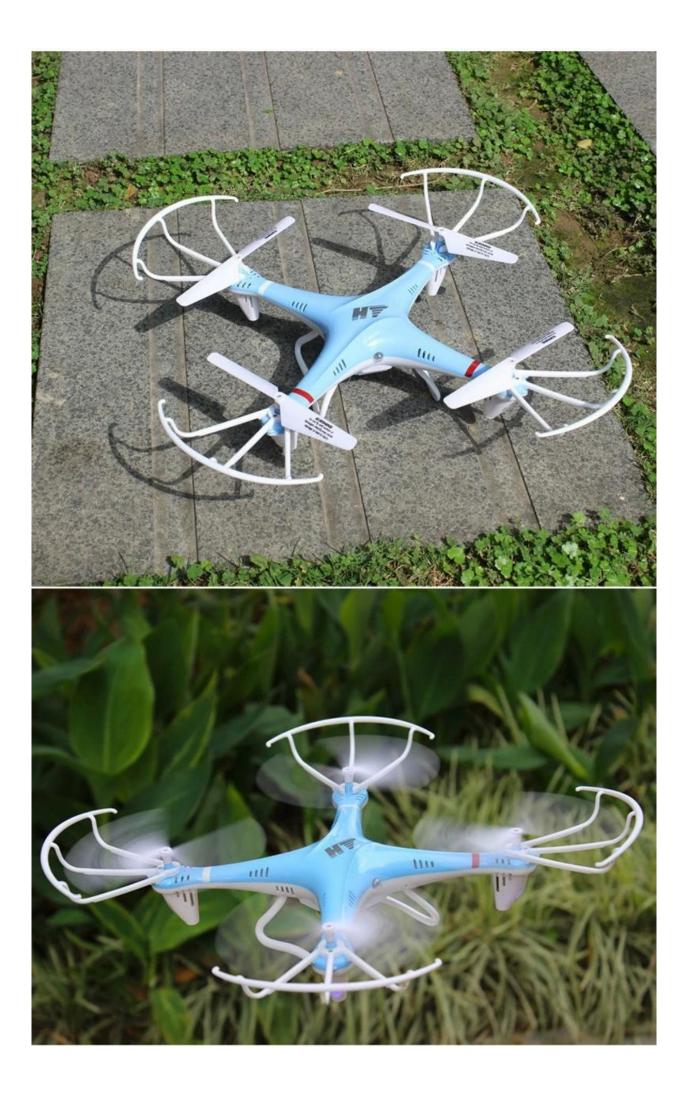

# 2.4G 4ch drone with 6 axis gyro FPV wifi transmission REH60801W

#### **Function**

Forward / backward, turn left/right, up/down, 360 degree rolling, video, WIFI image transmission, take photos, video, headless, one key go home.

#### Package included

- $4 \times blades$
- $1 \times \text{screwdriver}$
- $1 \times \text{USB}$
- 1 × instruction manual(English&Chinese)
- 4 × protect cover
- $6 \times screw$







# **ONE KEY GO HOME**



# **HEADLESS MODE**













1. IT IS APPLIED WITH FOUR MOTOR DRIVE, SMOOTH FLIGHT, AND AIR PRECISE POSITIONING.

HI IS MALED MIT DOPINION FOR THE EAST TWO FIGHT HIS HAD LOW SPEED MODE, THE FOUR 2. FORWARD, BACKWARD, ASCEND, DESCEND TURN LIGHT HIGH AND LOW SPEED MODE, THE FOUR DIRECTIONS ROLLING MODE, AND FHOTO CAMERA FUNCTION. GROUND WALKING MODE.
MULTIFUNCTIONAL COORDINATION RATERN, AND THE EXPERIENCING THE DUAL USE FUN OF AIR AND LAND.

A smooth flight using four motor drive system Can easily finish all kinds of flight movements





1. IT IS APPLIED WITH FOUR-MOTOR DRIVE, SMOOTH FLIGHT, AND AIR PRECISE POSITIONING. 2. FORWARD, BACKWARD, ASCEND, DESCEND, TURN LEPT, TURN RIGHT, HIGH AND LOW SPEED MODE, THE FOUR DRECTIONS ROLLING MODE, AND PHOTO CAMERA FUNCTION. GROUND WALKING MODE. 3. MULTFLINCTIONAL COORDINAT