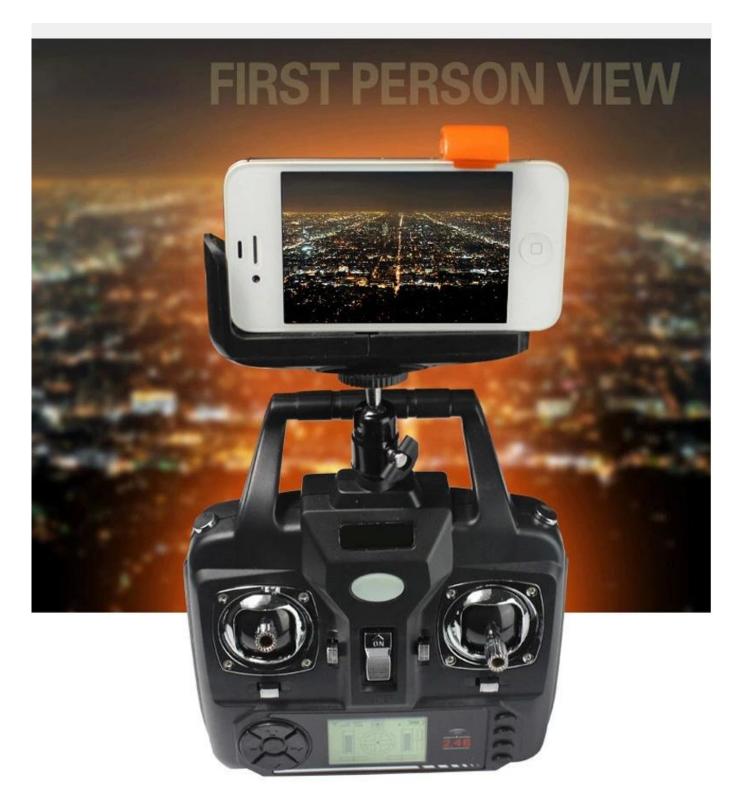

#### **Function**

Forward / backward, turn left/right, up/down, 360 degree rolling, video, WIFI image transmission, take photos, video, headless, one key go home.