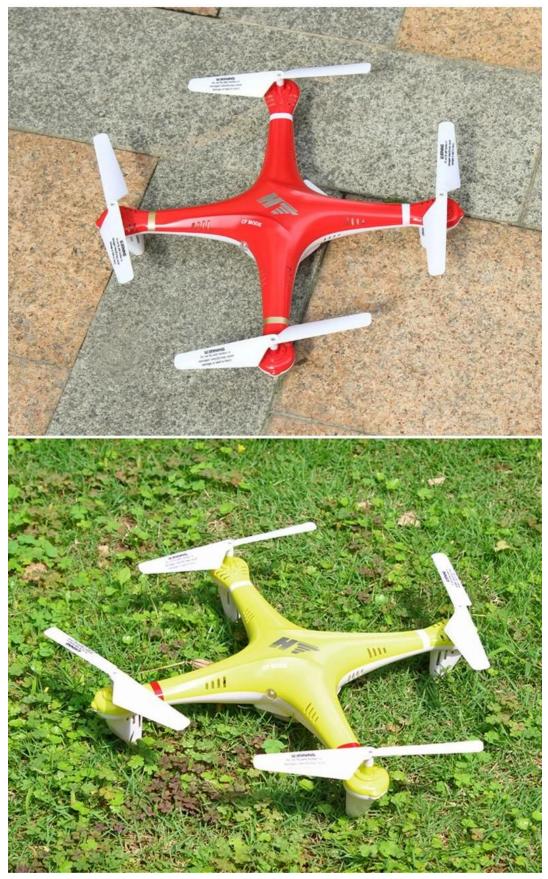

Flying saucer texture decorative pattern is made of high quality paint material is not easy to wear do not fade Durable and boautiful like new

#### THE AIRCRAFT FUSELAGE