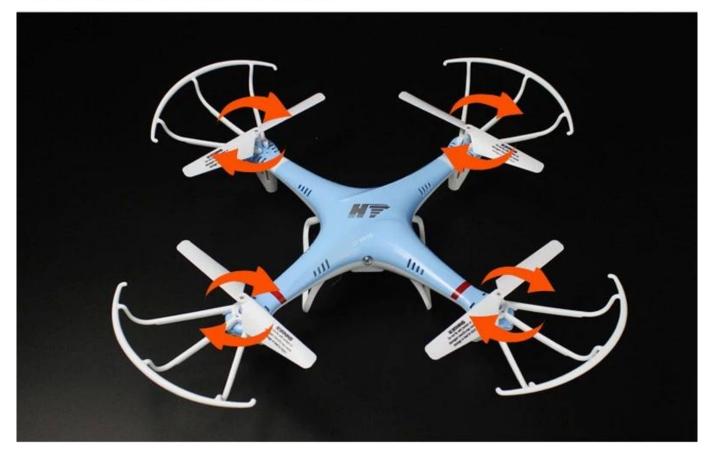

## **6 AIXS GYRO**

1. IT IS APPLIED WITH FOUR-MOTOR DRIVE, SMOOTH FLIGHT, AND AIR PRECISE POSITIONING. 2. FORWARD, BACKWARD, ASCEND, DESCEND, TURN LEIT, TURN INGHT, HIGH AND LOW SPEED MODE, THE FOUR DRECTORS ROLLING MODE, AND PHOTO CAMERA FUNCTION. GROUND WALKING MODE. 3. MULTFLINCTIONAL COORDINATION RATTERN, AND THE EXPERIENCING THE DUAL USE FUN OF AIR AND LAND.

With six axis of gyroscope and attitude control part of the integrated design Ensure smooth flight control

1. IT IS APPLIED WITH FOUR-MOTOR DRIVE, SMOOTH FLIGHT, AND AIR PRECISE POSITIONING. 2. FORWARD, BACKWARD, ASCENO, DESCEND, TURN LEFT, TURN INGHT, HISH AND LOW SPEED MACE, THE FOUR DIRECTORS RIOL LING MODE, AND PHOTO CAMERA FUNCTION, GROUND WARKING MODE. 3. MULTFLINGTIONAL COORDINATION RATERY, AND THE DIPERIENCING THE DUAL USE FUN OF AIR AND LAND.