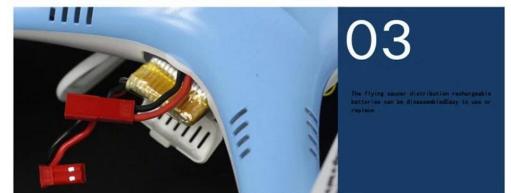

# **CHARGING INSTRUCTION**

1. IT IS APPLIED WITH FOUR MOTOR DRIVE, SMOOTH FLIGHT, AND AIR PRECISE POSITIONING. 