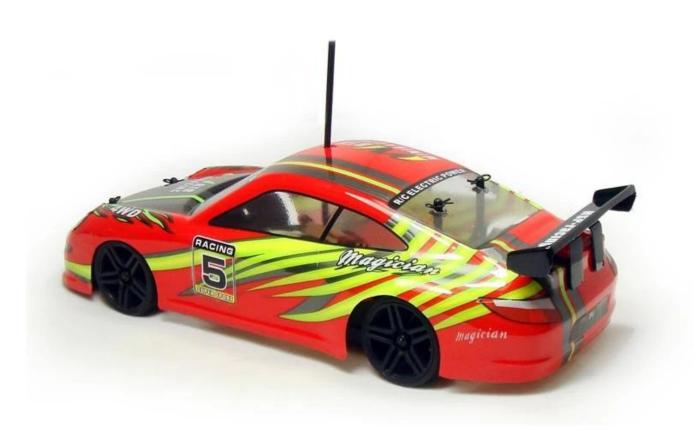

# 1/18 SCALE 4WD ELECTRIC POWER on-road racing car TPEC-1802

#### **Quick Details**

Style: Radio Control Toy Type: Electric RC Car

Power: Battery Material: Plastic Plastic Type: ABS

Place of Origin: Shenzhen City, Guangdong Province, China

Brand Name: 1/18 SCALE 4WD ELECTRIC POWER on-road racing car

Model Number: TPEC-1802

## Product display









## **Detail display**



### **Specifications**

Length: 245(mm) width: 112(mm) Wheelbase: 155MM Gear Ratio: 1∏6.7

Ground Clearance: 3mm Motor Type: RC370

Battery Type: 7.2v 1100mah Drive Systen: 4 Wheel Drive Radio system: 2cH 2.4G ESC/Receiver/servo: Radio PCB

## Click to learn more about us.