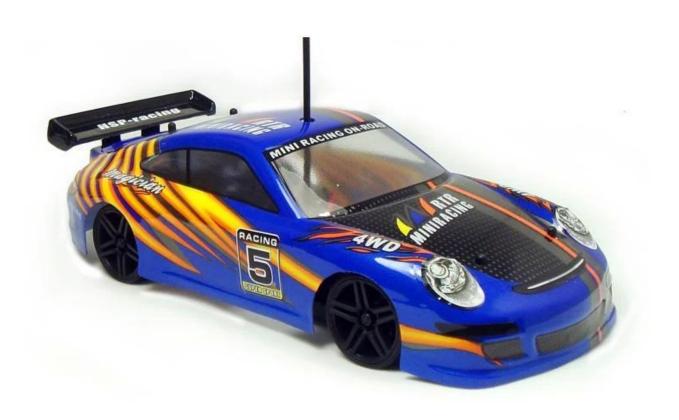

# 1/18 SCALE 4WD ELECTRIC POWER on-road racing car TPEC-1802

#### **Quick Details**

Style: Radio Control Toy Type: Electric RC Car

Power: Battery Material: Plastic Plastic Type: ABS

Place of Origin: Shenzhen City, Guangdong Province, China

Brand Name: 1/18 SCALE 4WD ELECTRIC POWER on-road racing car

Model Number: TPEC-1802

## Product display









## **Detail display**



### **Specifications**

Length: 245(mm) width: 112(mm) Wheelbase: 155MM Gear Ratio: 1∏6.7

Ground Clearance: 3mm Motor Type: RC370

Battery Type: 7.2v 1100mah Drive Systen: 4 Wheel Drive Radio system: 2cH 2.4G ESC/Receiver/servo: Radio PCB

## Click to learn more about us.