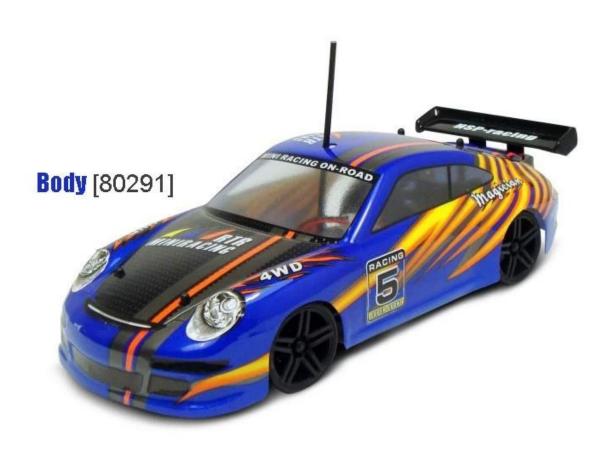

# 1/18 SCALE 4WD ELECTRIC POWER on-road racing car TPEC-1802

#### **Quick Details**

Style: Radio Control Toy Type: Electric RC Car

Power: Battery Material: Plastic Plastic Type: ABS

Place of Origin: Shenzhen City, Guangdong Province, China

Brand Name: 1/18 SCALE 4WD ELECTRIC POWER on-road racing car

Model Number: TPEC-1802

## Product display









## **Detail display**



### **Specifications**

Length: 245(mm) width: 112(mm) Wheelbase: 155MM Gear Ratio: 1∏6.7

Ground Clearance: 3mm Motor Type: RC370

Battery Type: 7.2v 1100mah Drive Systen: 4 Wheel Drive Radio system: 2cH 2.4G ESC/Receiver/servo: Radio PCB

## Click to learn more about us.