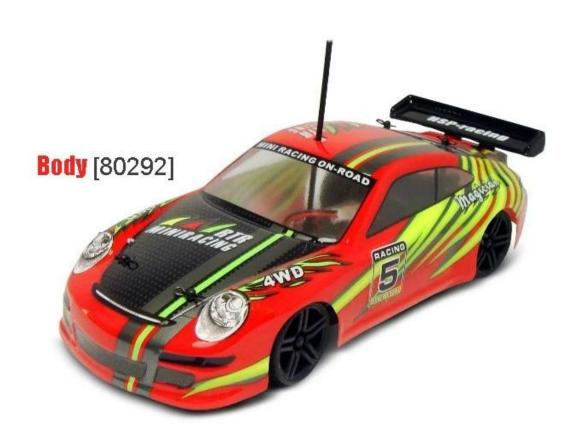

# 1/18 SCALE 4WD ELECTRIC POWER on-road racing car TPEC-1802

#### **Quick Details**

Style: Radio Control Toy Type: Electric RC Car

Power: Battery Material: Plastic Plastic Type: ABS

Place of Origin: Shenzhen City, Guangdong Province, China

Brand Name: 1/18 SCALE 4WD ELECTRIC POWER on-road racing car

Model Number: TPEC-1802

## Product display









## **Detail display**



### **Specifications**

Length: 245(mm) width: 112(mm) Wheelbase: 155MM Gear Ratio: 1∏6.7

Ground Clearance: 3mm Motor Type: RC370

Battery Type: 7.2v 1100mah Drive Systen: 4 Wheel Drive Radio system: 2cH 2.4G ESC/Receiver/servo: Radio PCB

## Click to learn more about us.