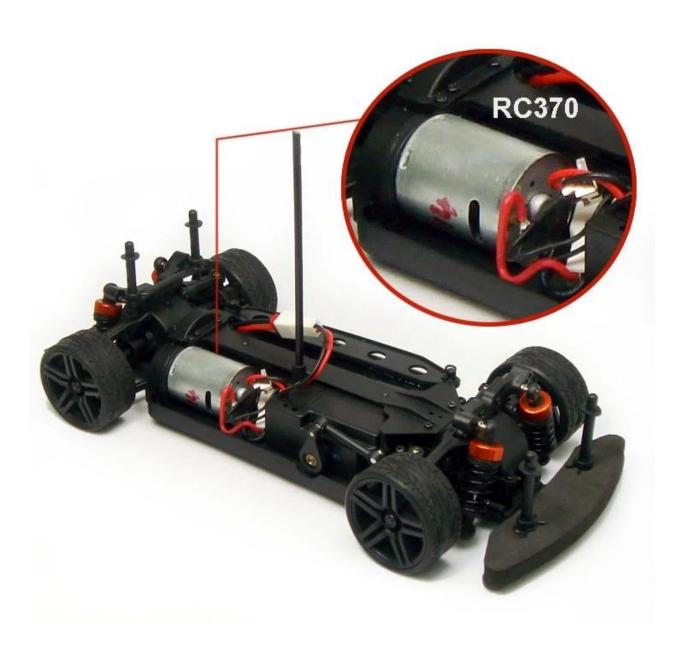

## **Detail display**

### **Specifications**

Length: 245(mm) width: 112(mm) Wheelbase: 155MM Gear Ratio: 1∏6.7

Ground Clearance: 3mm Motor Type: RC370

Battery Type: 7.2v 1100mah Drive Systen: 4 Wheel Drive Radio system: 2cH 2.4G ESC/Receiver/servo: Radio PCB