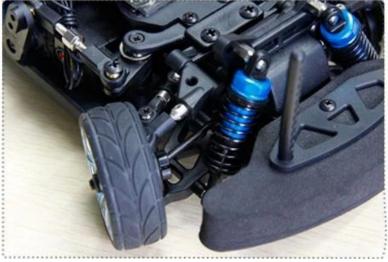

# **Details show**

### **Specifications**

Length:265(mm) width:140(mm) Height:80(mm) Wheelbase:174MM Gear Ratio:8.9:1

Ground Clearance:8mm wheel dimeter:49mm wheel width:18mm motor brand:RC380

battery power: 7.2v 1100mah

R/C control system:2CH AM Transmitter