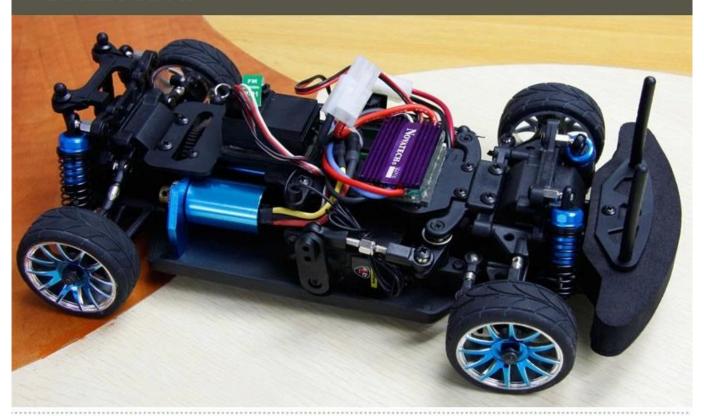

# **Details show**

### **Specifications**

Length:265(mm) width:140(mm) Height:80(mm) Wheelbase:174MM Gear Ratio:8.9:1

Ground Clearance:8mm wheel dimeter:49mm wheel width:18mm motor brand:RC380

battery power: 7.2v 1100mah

R/C control system:2CH AM Transmitter