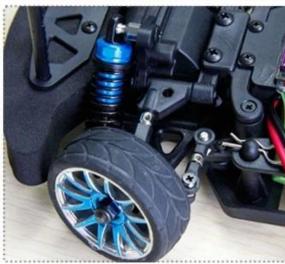

# **Details show**

### **Specifications**

Length:265(mm) width:140(mm) Height:80(mm) Wheelbase:174MM Gear Ratio:8.9:1

Ground Clearance:8mm wheel dimeter:49mm wheel width:18mm motor brand:RC380

battery power: 7.2v 1100mah

R/C control system:2CH AM Transmitter