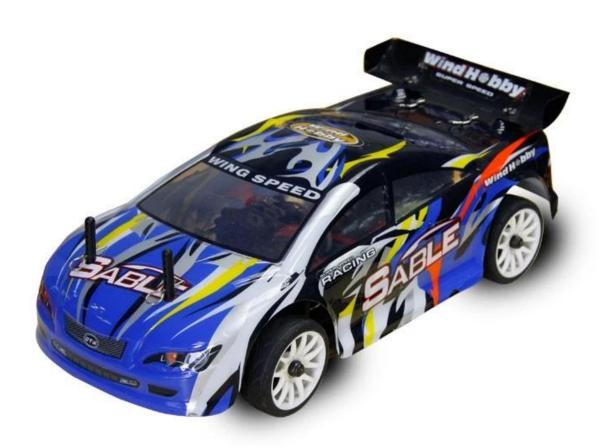

### 1/16 scale EP on-road racing car TPEC-1602

#### **Quick Details**

Style: Radio Control Toy Type: Electric RC Car Power: Battery

Material: Plastic Plastic Type: ABS

Place of Origin: Shenzhen City, Guangdong Province, China

Brand Name: 1/16 scale EP on-road racing car

Model Number: TPEC-1602

## **Product display**





# **Details show**











### **Specifications**

Length:265(mm) width:140(mm) Height:80(mm) Wheelbase:174MM Gear Ratio:8.9:1

Ground Clearance:8mm wheel dimeter:49mm wheel width:18mm motor brand:RC380

battery power: 7.2v 1100mah

R/C control system:2CH AM Transmitter

Click to learn more about us.

**MORE PRODUCTS!**