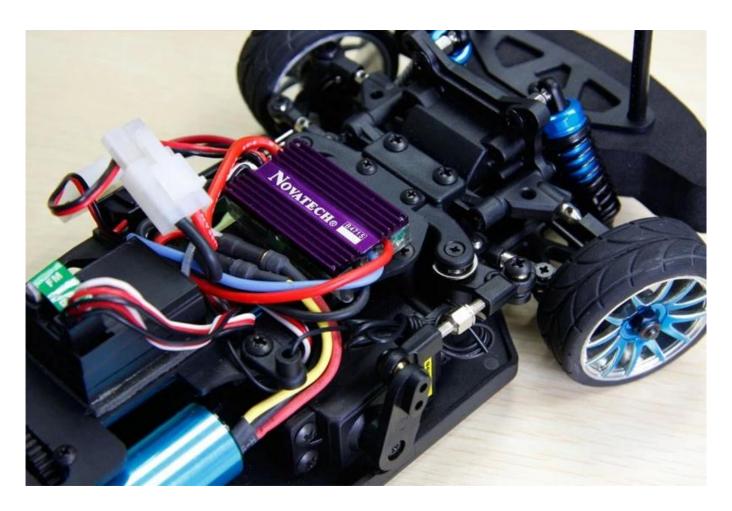

# **Details show**

### **Specifications**

Length:265(mm) width:140(mm) Height:80(mm) Wheelbase:174MM Gear Ratio:8.9:1

Ground Clearance:8mm wheel dimeter:49mm wheel width:18mm motor brand:RC380

battery power: 7.2v 1100mah

R/C control system:2CH AM Transmitter