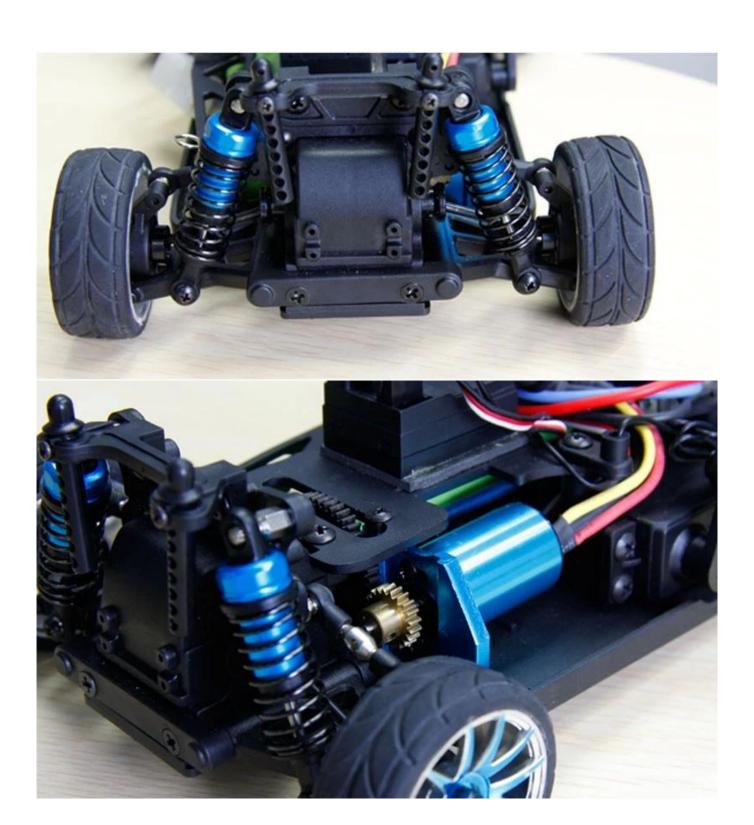

# **Details show**

### **Specifications**

Length:265(mm) width:140(mm) Height:80(mm) Wheelbase:174MM Gear Ratio:8.9:1

Ground Clearance:8mm wheel dimeter:49mm wheel width:18mm motor brand:RC380

battery power: 7.2v 1100mah

R/C control system:2CH AM Transmitter