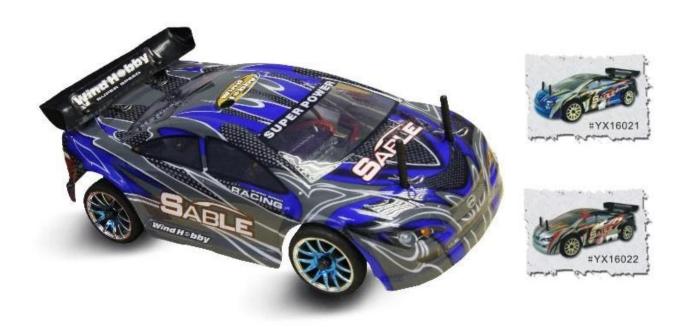

### 1/16 scale EP on-road racing car TPEC-1602

#### **Quick Details**

Style: Radio Control Toy Type: Electric RC Car Power: Battery

Material: Plastic Plastic Type: ABS

Place of Origin: Shenzhen City, Guangdong Province, China

Brand Name: 1/16 scale EP on-road racing car

Model Number: TPEC-1602

## **Product display**





# **Details show**











### **Specifications**

Length:265(mm) width:140(mm) Height:80(mm) Wheelbase:174MM Gear Ratio:8.9:1

Ground Clearance:8mm wheel dimeter:49mm wheel width:18mm motor brand:RC380

battery power: 7.2v 1100mah

R/C control system:2CH AM Transmitter

Click to learn more about us.

**MORE PRODUCTS!**