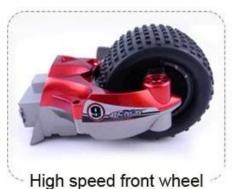

Package which includes car, remote control, remote control steering wheel, single front wheel, battery, charger and one each, can be replaced after the big round 2
No battery is equipped with a battery box