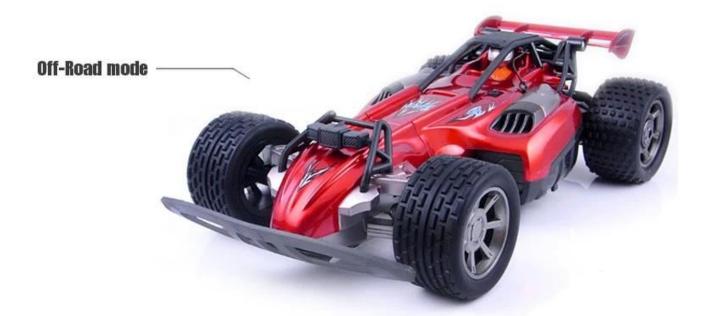

## **Function**

2.4G remote control system / full scale high speed / 3 in 1(the flat race, cross-country, Three-wheeled)