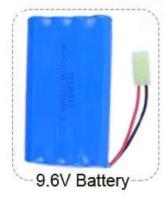

## **Specifications**

Body cell(battery)  $\square$ "AA"  $\times$  8 (9.6V700MA) battery pack /3.7V $\times$ 3(11.1V700MA) Body battery (no power) $\square$ "AA"  $\times$  6 (9V) (no package) Remote control batteries $\square$  "AA"  $\times$  2 (without package) TIME $\square$ 20-22 (min) / 15 (min) Remote distance $\square$ 60M Charging time $\square$ 3.5-4 (h) /1.5 (h)

Package which includes car, remote control, remote control steering wheel, single front wheel, battery, charger and one each, can be replaced after the big round 2
No battery is equipped with a battery box