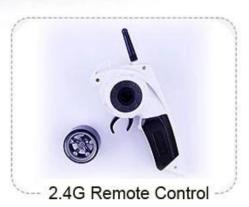

## **Function**

2.4G remote control system / full scale high speed / 3 in 1(the flat race, cross-country, Three-wheeled)

Package which includes car, remote control, remote control steering wheel, single front wheel, battery, charger and one each, can be replaced after the big round 2
No battery is equipped with a battery box