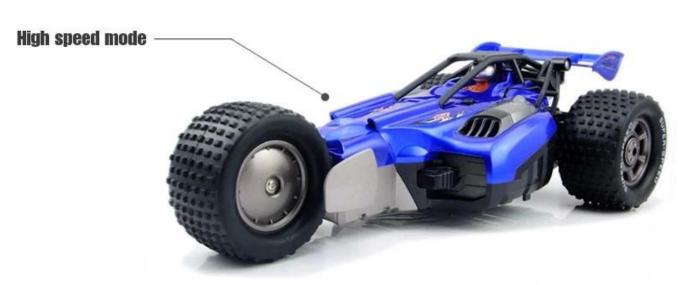

## **Function**

2.4G remote control system / full scale high speed / 3 in 1(the flat race, cross-country, Three-wheeled)