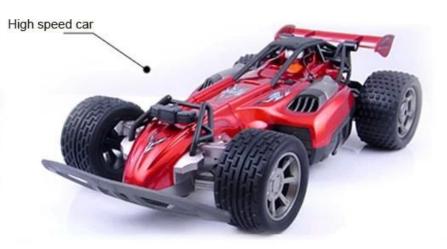

## **Function**

2.4G remote control system / full scale high speed / 3 in 1(the flat race, cross-country, Three-wheeled)

Package which includes car, remote control, remote control steering wheel, single front wheel, battery, charger and one each, can be replaced after the big round 2
No battery is equipped with a battery box