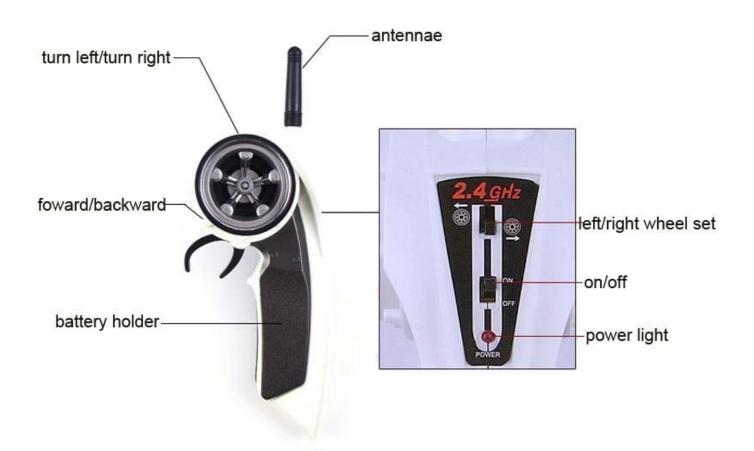

## **Specifications**

Body cell(battery)  $\square$ "AA"  $\times$  8 (9.6V700MA) battery pack /3.7V $\times$ 3(11.1V700MA) Body battery (no power) $\square$ "AA"  $\times$  6 (9V) (no package) Remote control batteries $\square$  "AA"  $\times$  2 (without package) TIME $\square$ 20-22 (min) / 15 (min) Remote distance $\square$ 60M Charging time $\square$ 3.5-4 (h) /1.5 (h)