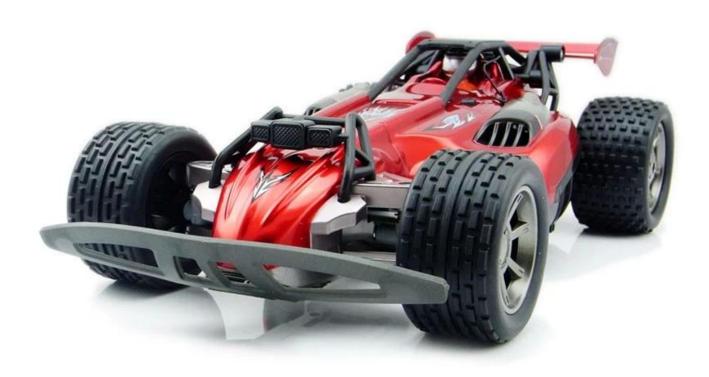

## **Function**

2.4G remote control system / full scale high speed / 3 in 1(the flat race, cross-country, Three-wheeled)

## **Specifications**

Body cell(battery)  $\square$ "AA"  $\times$  8 (9.6V700MA) battery pack /3.7V $\times$ 3(11.1V700MA) Body battery (no power) $\square$ "AA"  $\times$  6 (9V) (no package) Remote control batteries $\square$  "AA"  $\times$  2 (without package) TIME $\square$ 20-22 (min) / 15 (min) Remote distance $\square$ 60M Charging time $\square$ 3.5-4 (h) /1.5 (h)