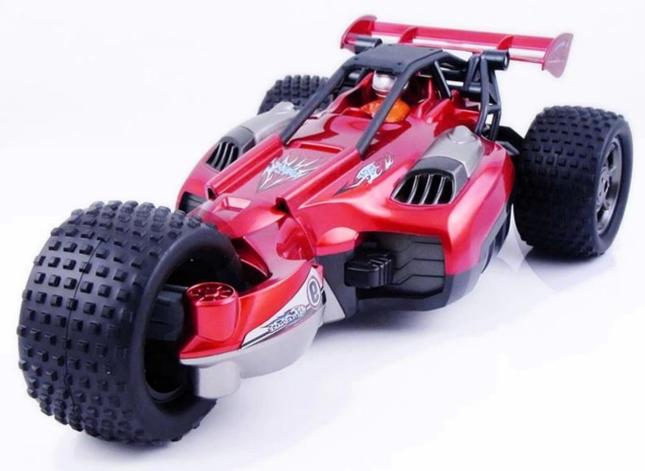

## **Function**

2.4G remote control system / full scale high speed / 3 in 1(the flat race, cross-country, Three-wheeled)

Package which includes car, remote control, remote control steering wheel, single front wheel, battery, charger and one each, can be replaced after the big round 2
No battery is equipped with a battery box