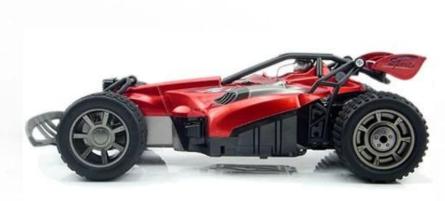

## **Function**

2.4G remote control system / full scale high speed / 3 in 1(the flat race, cross-country, Three-wheeled)

## **Specifications**

Body cell(battery)  $\square$ "AA"  $\times$  8 (9.6V700MA) battery pack /3.7V $\times$ 3(11.1V700MA) Body battery (no power) $\square$ "AA"  $\times$  6 (9V) (no package) Remote control batteries $\square$  "AA"  $\times$  2 (without package) TIME $\square$ 20-22 (min) / 15 (min) Remote distance $\square$ 60M Charging time $\square$ 3.5-4 (h) /1.5 (h)

Package which includes car, remote control, remote control steering wheel, single front wheel, battery, charger and one each, can be replaced after the big round 2
No battery is equipped with a battery box