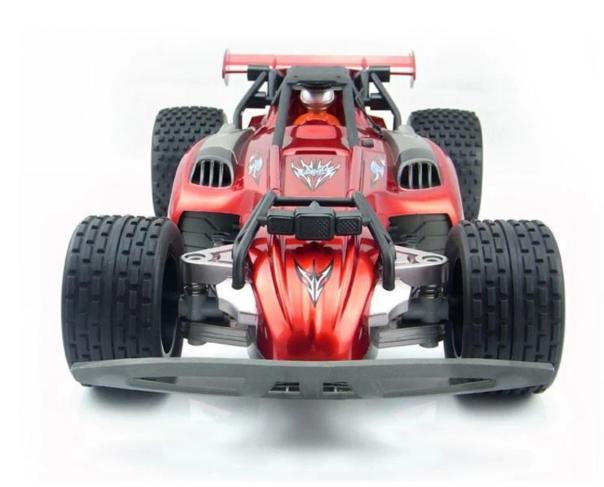

## **Function**

2.4G remote control system / full scale high speed / 3 in 1(the flat race, cross-country, Three-wheeled)

## **Specifications**

Body cell(battery)  $\square$ "AA"  $\times$  8 (9.6V700MA) battery pack /3.7V $\times$ 3(11.1V700MA) Body battery (no power) $\square$ "AA"  $\times$  6 (9V) (no package) Remote control batteries $\square$  "AA"  $\times$  2 (without package) TIME $\square$ 20-22 (min) / 15 (min) Remote distance $\square$ 60M Charging time $\square$ 3.5-4 (h) /1.5 (h)