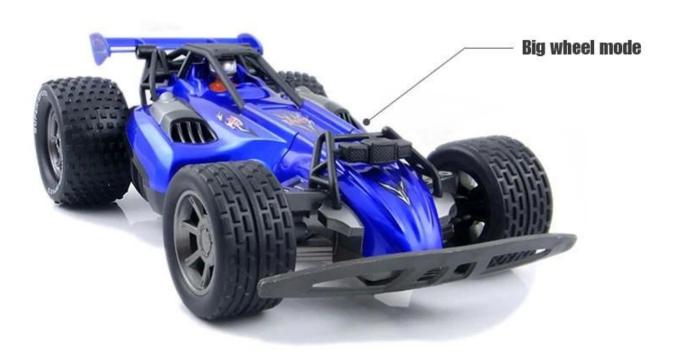

## **Function**

2.4G remote control system / full scale high speed / 3 in 1(the flat race, cross-country, Three-wheeled)