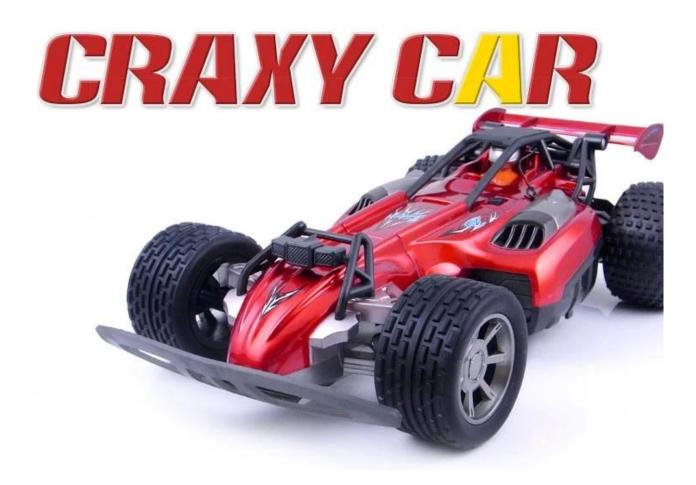

## **Function**

2.4G remote control system / full scale high speed / 3 in 1(the flat race, cross-country, Three-wheeled)

## **Specifications**

Body cell(battery)  $\square$ "AA"  $\times$  8 (9.6V700MA) battery pack /3.7V $\times$ 3(11.1V700MA) Body battery (no power) $\square$ "AA"  $\times$  6 (9V) (no package) Remote control batteries $\square$  "AA"  $\times$  2 (without package) TIME $\square$ 20-22 (min) / 15 (min) Remote distance $\square$ 60M Charging time $\square$ 3.5-4 (h) /1.5 (h)

Package which includes car, remote control, remote control steering wheel, single front wheel, battery, charger and one each, can be replaced after the big round 2
No battery is equipped with a battery box