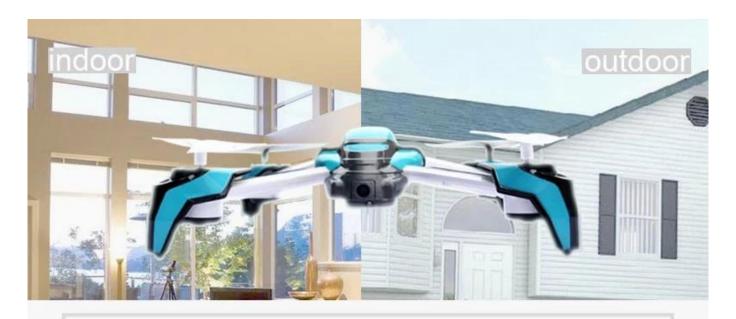

only for WIFI version)                           |

## **Important features:**

- 1.Radio control technology for indoor/outdoor play
- 2.Advanced built-in GYRO system
- 3.Obstacle Avoidance
- 4.ascend/ descend, turn left/ right, forward/ backward
- 5.left/ right side flight
- 6.Headless function/Auto hover function/one key to return function/360° flip
- 7.Anti-interference system to allow stable flight
- 8.dismountable & replacable battery installation
- 9.low-middle-high-top speed optional for users at different levels.
- 10.Auto take off/Auto Landing
- 11.rotatable camera by remote control



## Perfect body lithe

product weight:ofAprx. 115g。 ow-middle-high-top speed optional for users at different levels.Anti-interference system to allow stable flight













Plug type motor







## Radio control technology for indoor/outdoor play



Removable Easy to carry