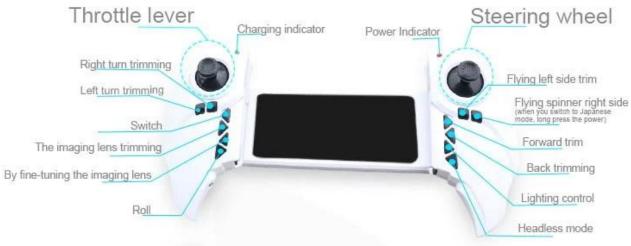

## **Important features:**

- 1.Radio control technology for indoor/outdoor play
- 2.Advanced built-in GYRO system
- 3.Obstacle Avoidance
- 4.ascend/ descend, turn left/ right, forward/ backward
- 5.left/ right side flight
- 6.Headless function/Auto hover function/one key to return function/360° flip
- 7.Anti-interference system to allow stable flight
- 8.dismountable & replacable battery installation
- 9.low-middle-high-top speed optional for users at different levels.
- 10.Auto take off/Auto Landing
- 11.rotatable camera by remote control