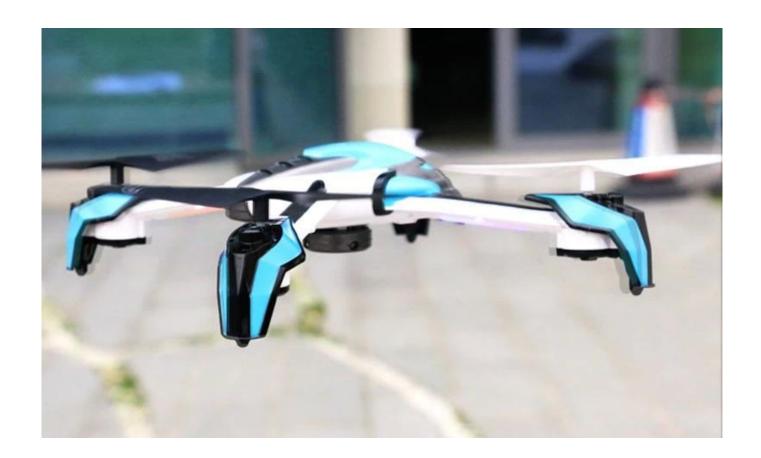

## Perfect body lithe

product weight:ofAprx. 115g。 ow-middle-high-top speed optional for users at different levels.Anti-interference system to allow stable flight

Plug type motor