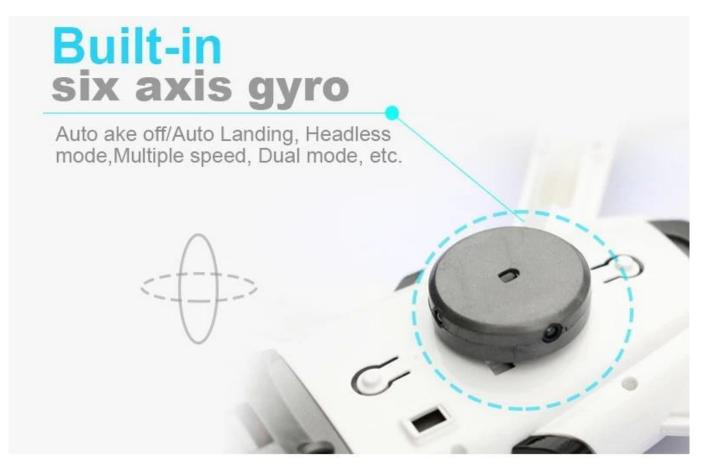

## **Important features:**

- 1.Radio control technology for indoor/outdoor play
- 2.Advanced built-in GYRO system
- 3.Obstacle Avoidance
- 4.ascend/ descend, turn left/ right, forward/ backward
- 5.left/ right side flight
- 6.Headless function/Auto hover function/one key to return function/360° flip
- 7.Anti-interference system to allow stable flight
- 8.dismountable & replacable battery installation
- 9.low-middle-high-top speed optional for users at different levels.
- 10.Auto take off/Auto Landing
- 11.rotatable camera by remote control