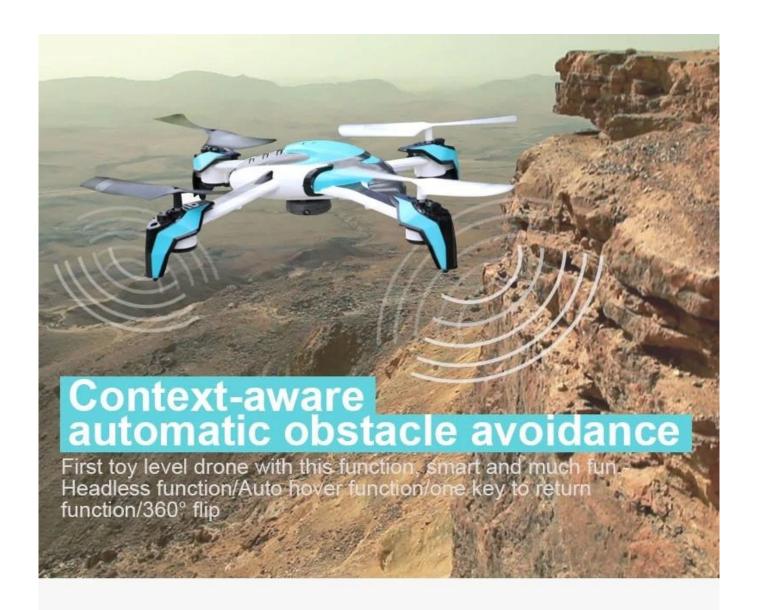

## **Important features:**

- 1.Radio control technology for indoor/outdoor play
- 2.Advanced built-in GYRO system
- 3.Obstacle Avoidance
- 4.ascend/ descend, turn left/ right, forward/ backward
- 5.left/ right side flight
- 6.Headless function/Auto hover function/one key to return function/360° flip
- 7.Anti-interference system to allow stable flight
- 8.dismountable & replacable battery installation
- 9.low-middle-high-top speed optional for users at different levels.
- 10.Auto take off/Auto Landing
- 11.rotatable camera by remote control