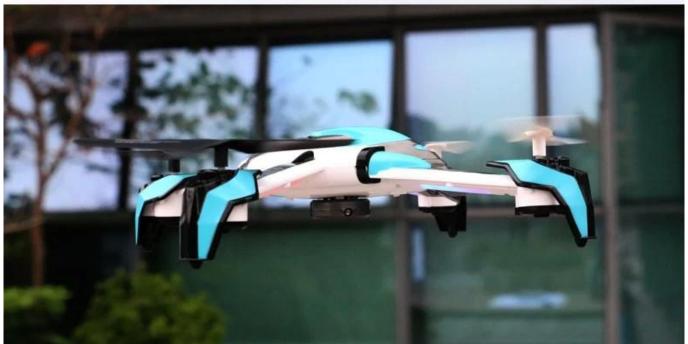

Radio control technology for indoor/outdoor play
- 2.Advanced built-in GYRO system
- 3.Obstacle Avoidance
- 4.ascend/ descend, turn left/ right, forward/ backward
- 5.left/ right side flight
- 6.Headless function/Auto hover function/one key to return function/360° flip
- 7.Anti-interference system to allow stable flight
- 8.dismountable & replacable battery installation
- 9.low-middle-high-top speed optional for users at different levels.
- 10.Auto take off/Auto Landing
- 11.rotatable camera by remote control



## Perfect body lithe

product weight:ofAprx. 115g。 ow-middle-high-top speed optional for users at different levels.Anti-interference system to allow stable flight













Plug type motor







## Radio control technology for indoor/outdoor play



Removable Easy to carry