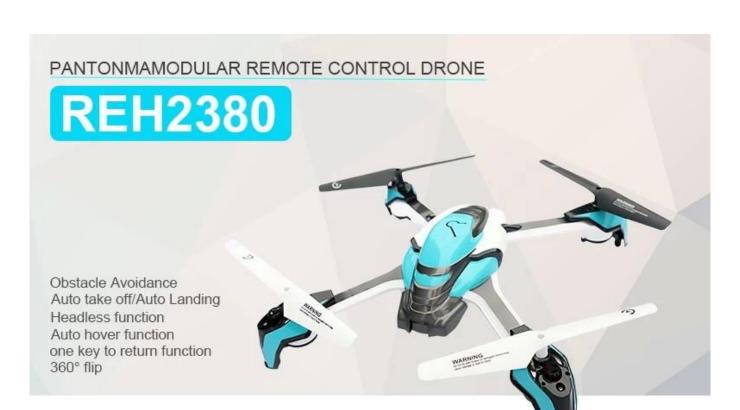

## **Important features:**

- 1.Radio control technology for indoor/outdoor play
- 2.Advanced built-in GYRO system
- 3.Obstacle Avoidance
- 4.ascend/ descend, turn left/ right, forward/ backward
- 5.left/ right side flight
- 6.Headless function/Auto hover function/one key to return function/360° flip
- 7.Anti-interference system to allow stable flight
- 8.dismountable & replacable battery installation
- 9.low-middle-high-top speed optional for users at different levels.
- 10.Auto take off/Auto Landing
- 11.rotatable camera by remote control