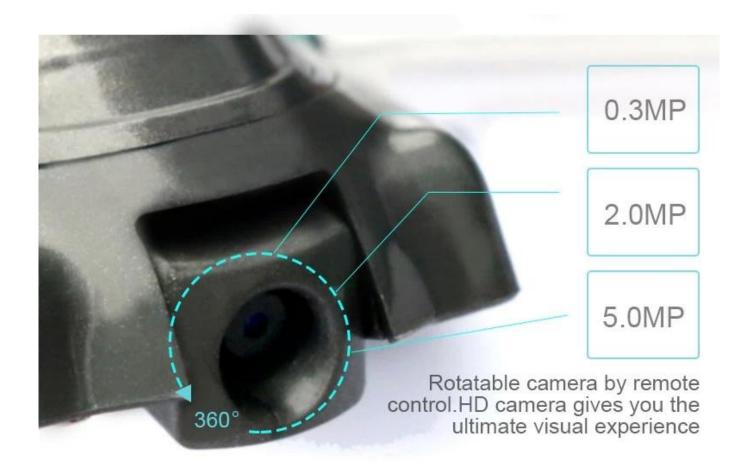

## **Important features:**

- 1.Radio control technology for indoor/outdoor play
- 2.Advanced built-in GYRO system
- 3.Obstacle Avoidance
- 4.ascend/ descend, turn left/ right, forward/ backward
- 5.left/ right side flight
- 6.Headless function/Auto hover function/one key to return function/360° flip
- 7.Anti-interference system to allow stable flight
- 8.dismountable & replacable battery installation
- 9.low-middle-high-top speed optional for users at different levels.
- 10.Auto take off/Auto Landing
- 11.rotatable camera by remote control