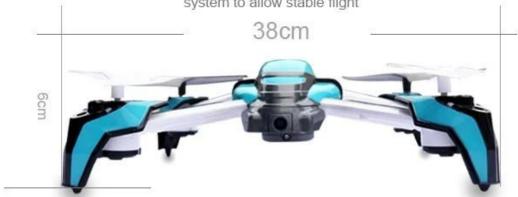

## **Basic parameters:**

| product size:         | 38*38*6CM                                                      |
|-----------------------|----------------------------------------------------------------|
| product size:         | Aprx. 115g                                                     |
| product battery:      | 3.7V 650 mAh Li-Polymer (incl.)                                |
| remote battery:       | 3.7V 200 mAh Li-Polymer (incl.)                                |
| remote battery:       | 100M                                                           |
| controlling distance: | Aprx. 90 Mins                                                  |
| flying time:          | Aprx. 6.5-7 Mins                                               |
| spare parts:          | protective shield (4)                                          |
|                       | rotor blade(4)                                                 |
|                       | usb cable (1)                                                  |
|                       | screwdriver (1)                                                |
|                       | 4G TF card (1) (only for camera version not for wifi version)  |
|                       | card reader (1) (only for camera version not for wifi version) |
|                       | manual(1)                                                      |
|                       | 5.8G FPV screen(1) (only for 5.8G FPV version)                 |
|                       | Fixed clip(1)(only for WIFI version)                           |

## Perfect body lithe

product weight:ofAprx. 115g。 ow-middle-high-top speed optional for users at different levels.Anti-interference system to allow stable flight

Plug type motor