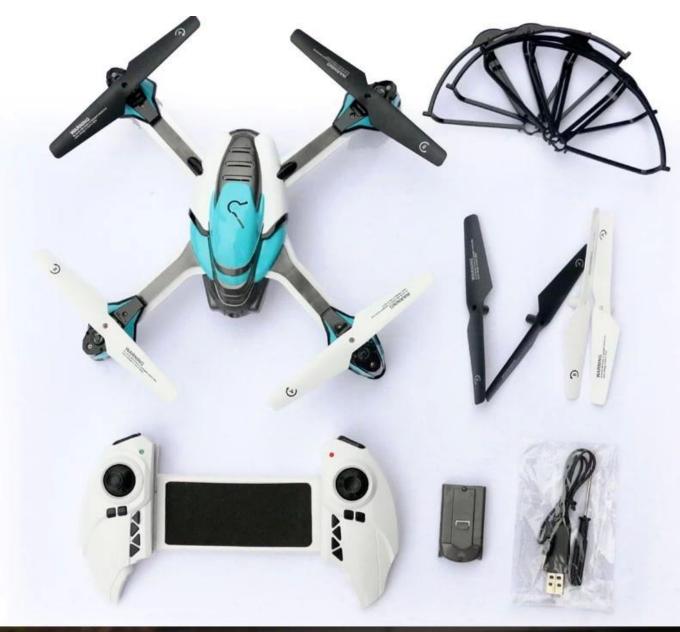

## **Basic parameters:**

| product size:         | 38*38*6CM                                                      |
|-----------------------|----------------------------------------------------------------|
| product size:         | Aprx. 115g                                                     |
| product battery:      | 3.7V 650 mAh Li-Polymer (incl.)                                |
| remote battery:       | 3.7V 200 mAh Li-Polymer (incl.)                                |
| remote battery:       | 100M                                                           |
| controlling distance: | Aprx. 90 Mins                                                  |
| flying time:          | Aprx. 6.5-7 Mins                                               |
| spare parts:          | protective shield (4)                                          |
|                       | rotor blade(4)                                                 |
|                       | usb cable (1)                                                  |
|                       | screwdriver (1)                                                |
|                       | 4G TF card (1) (only for camera version not for wifi version)  |
|                       | card reader (1) (only for camera version not for wifi version) |
|                       | manual(1)                                                      |
|                       | 5.8G FPV screen(1) (only for 5.8G FPV version)                 |
|                       | Fixed clip(1)(only for WIFI version)                           |